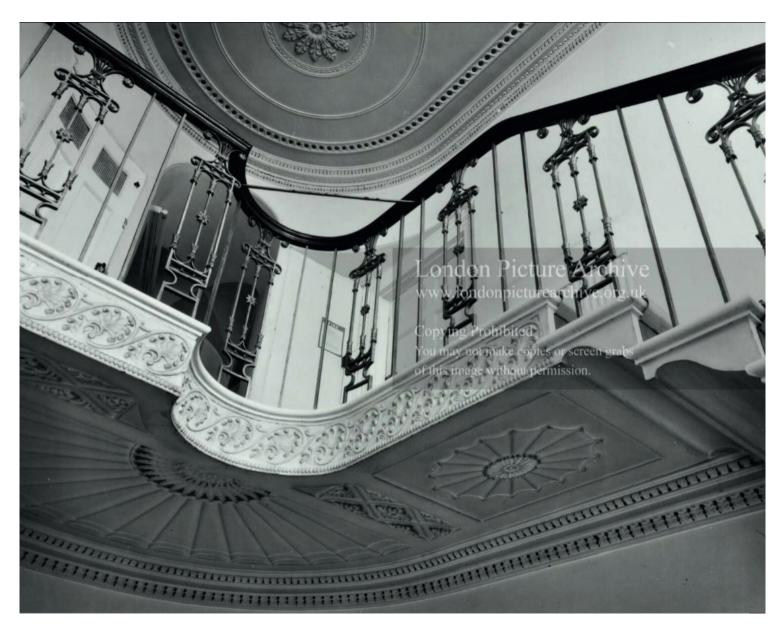

## Main staircase looking up

- 1981 Photograph.
- Note, no fanlight/door within the arch at the top of the stair four part vaulted ceiling can be seen in the open ante-space beyond.
- (Current door and fanlight added at a later date).