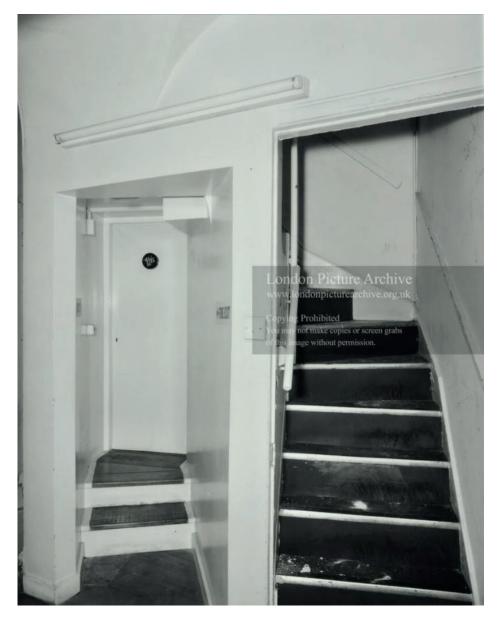

## **Previous link**

- 1981 Photograph.
- Stair up to third floor/attic on the right (unchanged)
- Narrow link (fire escape) from No.2 where current kitchenette is located.