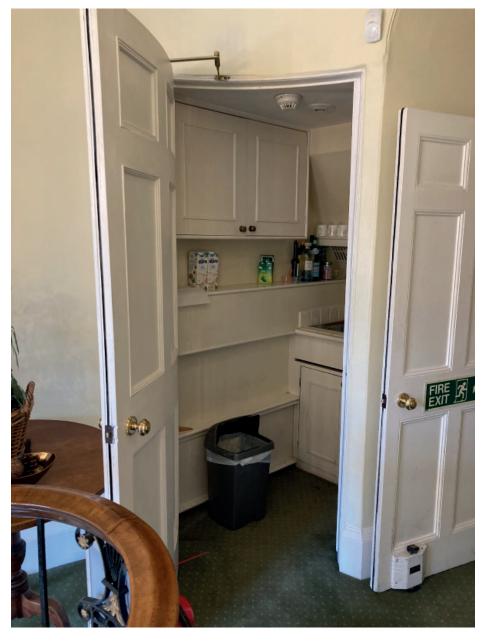

## Kitchenette

• Curved door - in curved wall.



## Top landing of main staircase

- Curved wall.
- Curved door to kitchenette.
- Door with fanlight to secondary stair, rear office and WCs is a later addition see archive photograph.
- Balustrade return.

## Cameron Mackintosh Limited Offices Nos.1-2 Bedford Square Minor Alterations - Project 1 - Second Floor Link

**Second Floor - Photographs of Existing** 



## Front office of No.2

• Location of link door would be on the far wall, where modern shelving has been installed.

Title Photographs

Drawing No. DMT/Nos.1-2/JM/SK/200/01

Date 20230510 Scale NTS @ A3