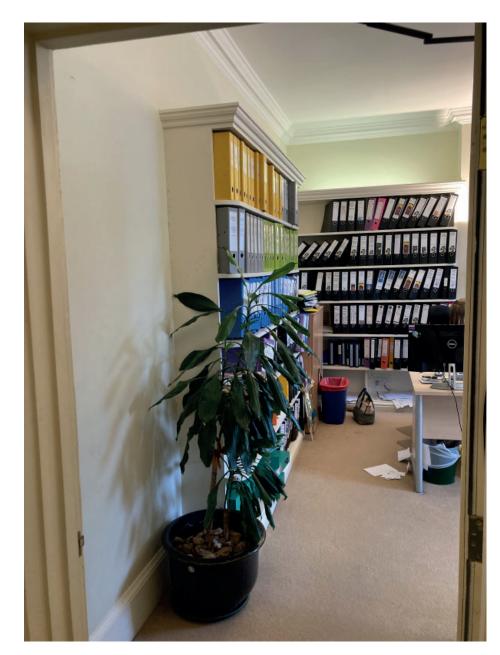

## Front office of No.2

• Location of link door would be on the far wall, where modern shelving has been installed.

Title Photographs

Drawing No. DMT/Nos.1-2/JM/SK/200/01

Date 20230510 Scale NTS @ A3