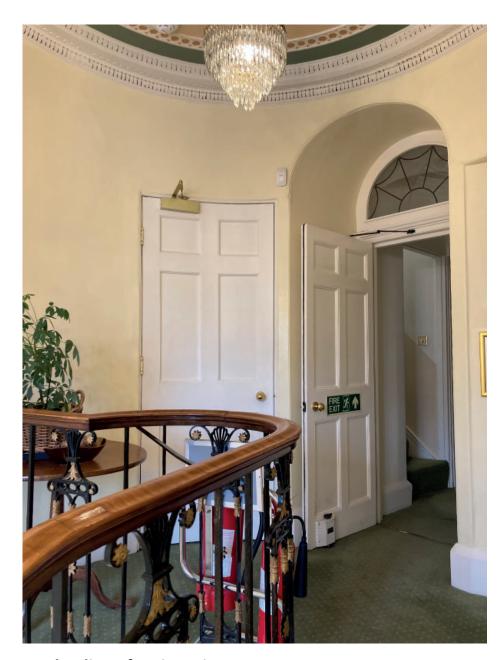

## Top landing of main staircase

- Curved wall.
- Curved door to kitchenette.
- Door with fanlight to secondary stair, rear office and WCs is a later addition see archive photograph.
- Balustrade return.