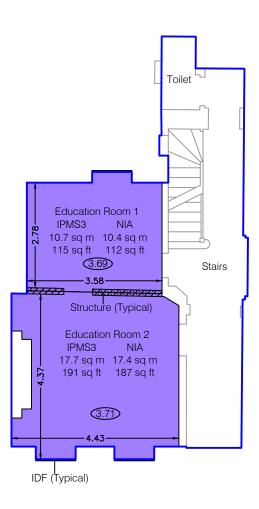

## **Proposed Ground Floor**

## **IPMS3 Area Plan**

IPMS 3

28.4 sq m

#### LIMITED USE AREAS

The following areas are 'Limited Use' Areas within the TOTAL Area:

Internal Dominant Face (IDF)

0.1 sq m 1 sq ft 0.5 sq m 5 sq ft

306 sq ft

#### **Net Internal Area**

NIA

27.8 sq m

50.0 sq m

#### **Gross Internal Area**

GIA

538 sq ft

299 sq ft