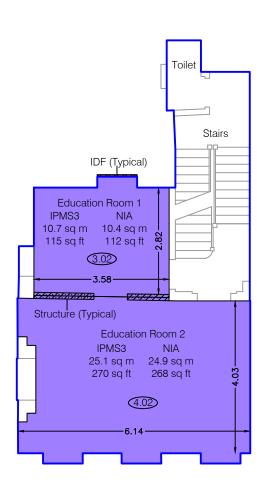

## **Proposed First Floor**

## **IPMS3 Area Plan**

IPMS 3

35.8 sq m

385 sq ft

#### LIMITED USE AREAS

The following areas are 'Limited Use' Areas within the TOTAL Area:

Internal Dominant Face (IDF)

0.1 sq m

1 sq ft 0.4 sq m 4 sq ft

### **Net Internal Area**

NIA

GIA

35.3 sq m

380 sq ft

### **Gross Internal Area**

50.7 sq m

546 sq ft

Notes:

(X.XX)- Floor to Ceiling Height (Metres)

A dashed line denotes assumed - inaccessible due to fit out.

This drawing indicates the extent of the areas quoted, produced to an accuracy commensurate with standard presentation scales. It is held in a scaled digital CAD format.