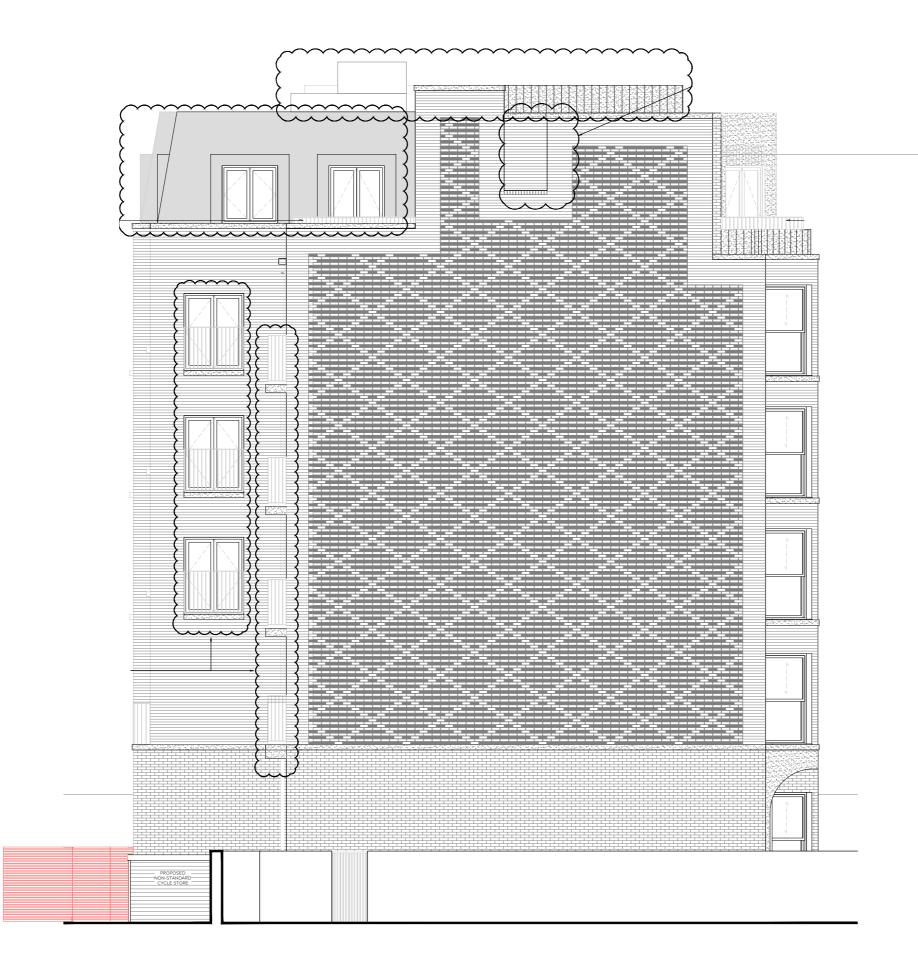

## KEY:

| Denotes primary brickwork                        |
|--------------------------------------------------|
| Denotes secondary brickwork                      |
| Denotes brickwork pattern                        |
| Denotes zinc finish to mansard                   |
| Denotes reconstituted stone profiles and banding |
| <br>Denotes outline of<br>approved elevation     |

| Drawing Status<br>PLANNING |                                              |          |                              |  |
|----------------------------|----------------------------------------------|----------|------------------------------|--|
| Job Number                 | Drawing Number<br>1                          | Rev<br>A | Scole<br>1:50@A1<br>1:100@A3 |  |
| Drawing Title              | Side Elevation (So<br>As Proposed            | outh)    |                              |  |
| Project                    | Land Adjacent to<br>No.1 St John's Wood Park |          |                              |  |
| Client                     |                                              |          |                              |  |
| Date                       | May 2023                                     |          |                              |  |