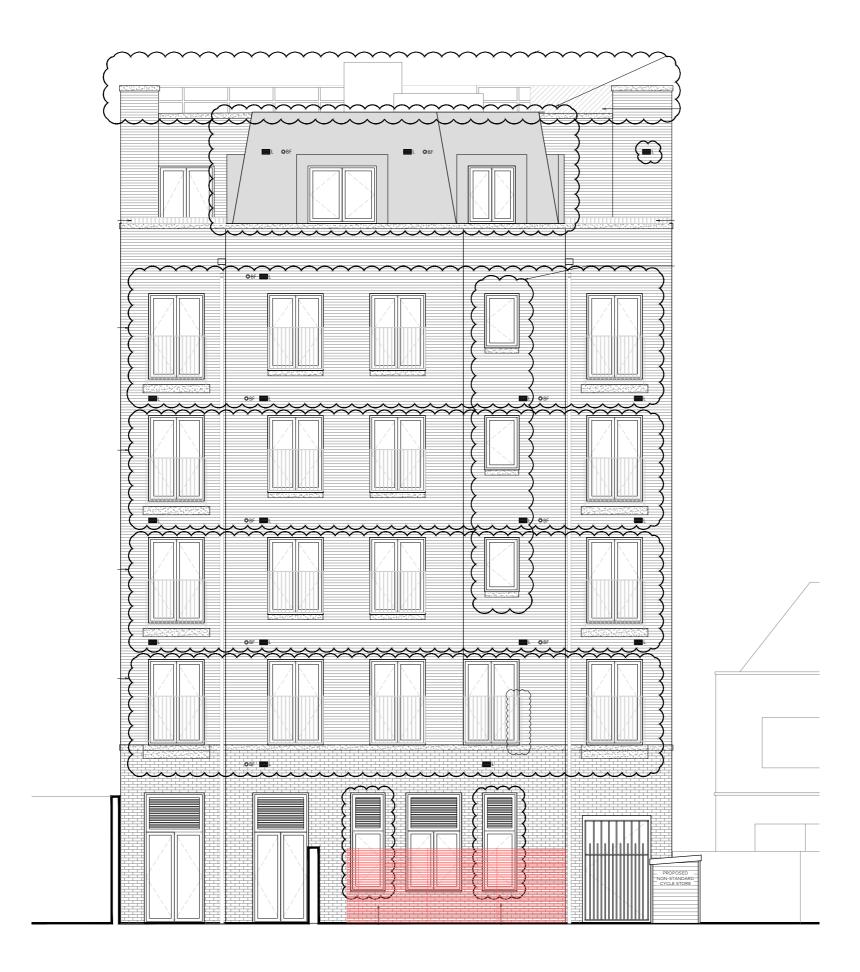

## KEY:

| Denotes primary brickwork                        |  |
|--------------------------------------------------|--|
| Denotes secondary brickwork                      |  |
| Denotes brickwork pattern                        |  |
| Denotes zinc finish to mansard                   |  |
| Denotes reconstituted stone profiles and banding |  |

## Drawing Status PLANNING

| Job Number    | Drawing Number<br>1                          | Rev<br>A | Scale<br>1:50@A1<br>1:100@A3 |
|---------------|----------------------------------------------|----------|------------------------------|
| Drawing Title | Rear Elevation (V<br>As Proposed             | Vest)    |                              |
| Project       | Land Adjacent to<br>No.1 St John's Wood Park |          |                              |
| Client        |                                              |          |                              |
| Date          | May 2023                                     |          |                              |