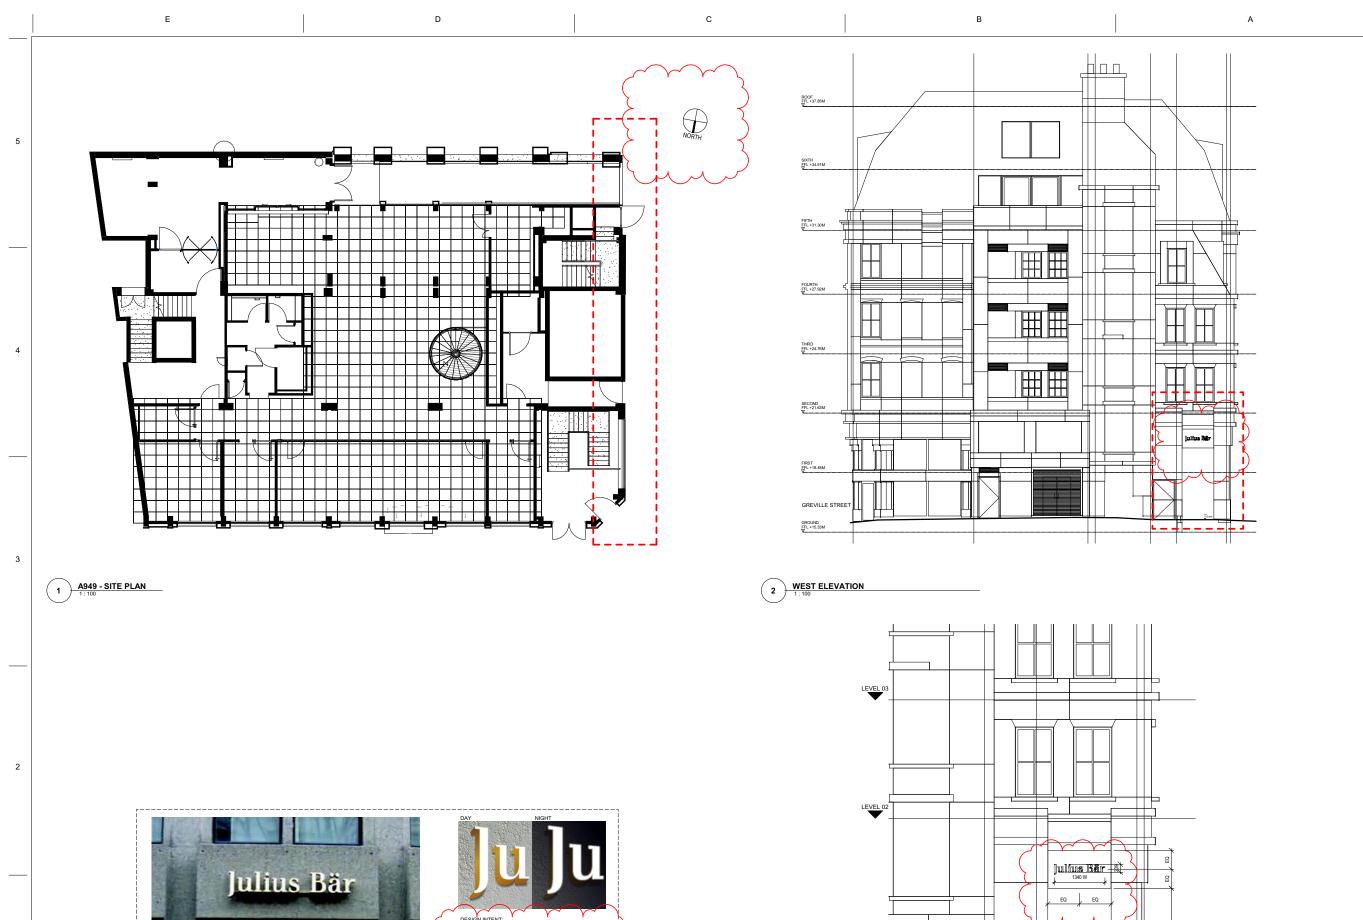

DESIGN INTENT EXAMPLE NOT TO SCALE

## Julius Bär

JULIUS BAER

PROJECT NAME 8 BLEEDING HEART YARD

PROJECT ADDRESS 8 BLEEDING HEART YARD, LONDON EC1N

DRAWING TITLE
WEST ELEVATION - SIGNAGE

| SCALE:          | PROJECT NO. |       |
|-----------------|-------------|-------|
| As indicated@A1 |             | 21303 |
| DRAWN BY:       | CHECKED BY: |       |
| KR              |             | AF    |

SK02

3 WEST ELEVATION DETAIL