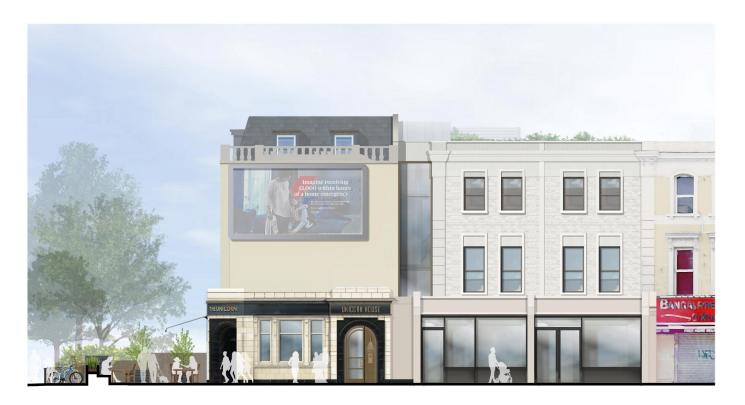

Proposed Brecknock Road Elevation B-B

Proposed Rear Elevation C-C

Do not scale from this drawing, except for planning purposes.

Check all dimensions on site.

Subject to survey.

Subject to site inspection.

Site boundary lines are indicative only.

project

THE UNICORN 227 CAMDEN ROAD LONDON NW1 9AA

PROPOSED ELEVATIONS B-B AND C-C

060221

**PLANNING** 

contract no. drawn by checked by 1 : 200 @ A3 25/02/22 JT

project no. drawing numb P17-183 CGL-XX-EL-DR-A-060221 P2