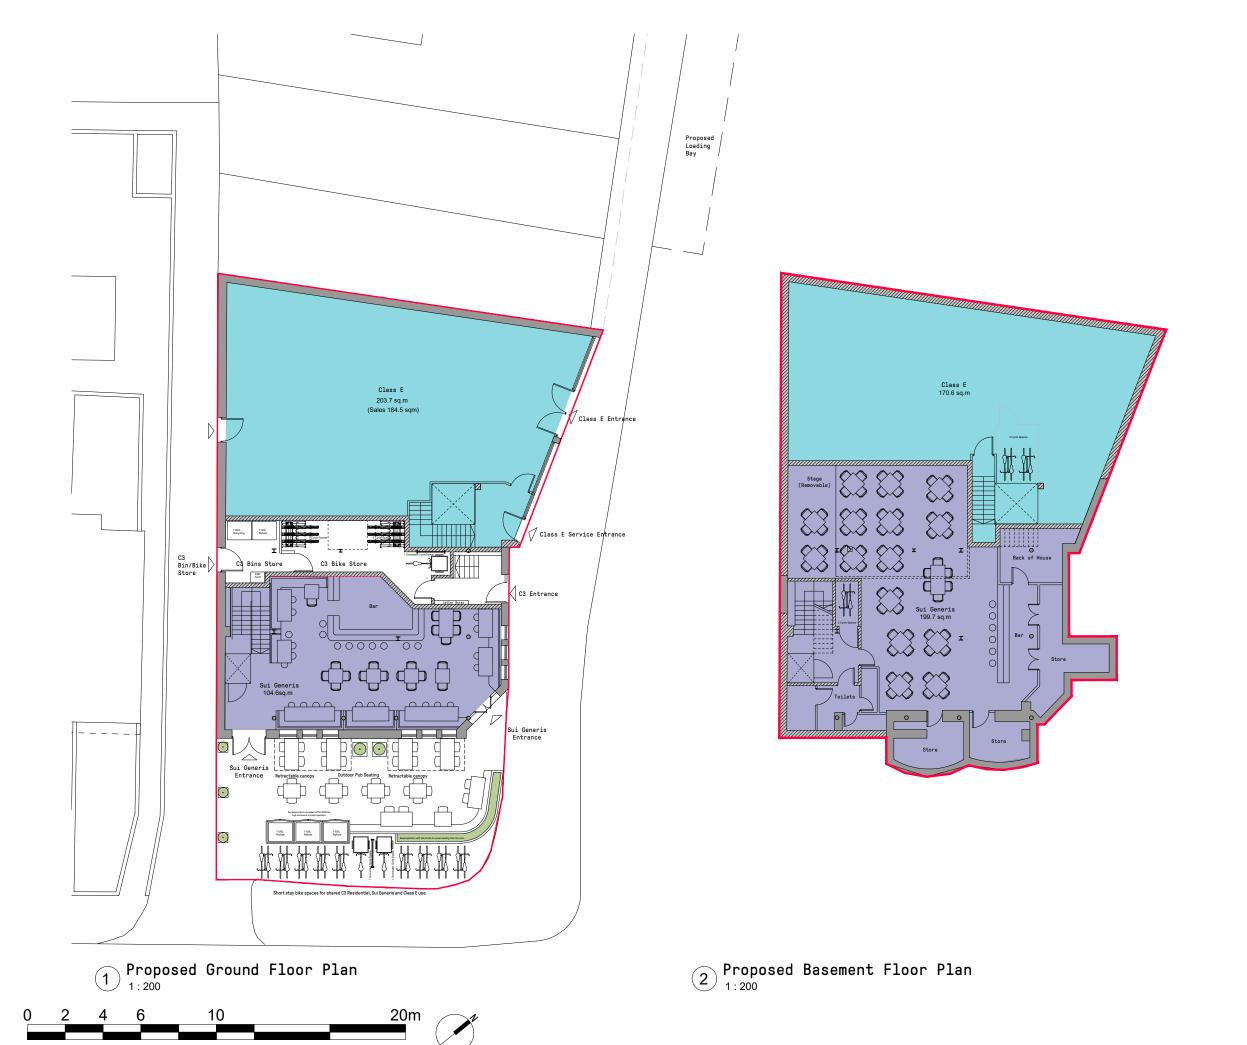

project

THE UNICORN 227 CAMDEN ROAD LONDON NW1 9AA

PROPOSED BASEMENT AND GROUND **FLOOR** 

050210

**PLANNING** 

contract no. scale drawn by checked by 1 : 200 @ A3 25/02/22 JT

P17-183 CGL-XX-XX-DR-A-050210 P1