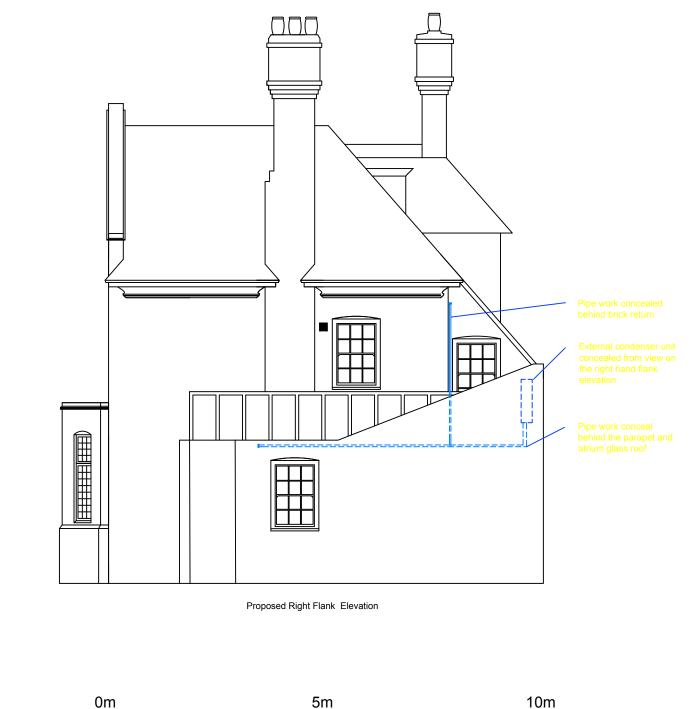

## 32415 14 Gainsborough Gardens Hampstead, London, NW3 1BJ

**Right Elevation Proposed** Renewable Energy Heating

| Purpose of Issue                                                                                    |          |            |          |  | Status      |
|-----------------------------------------------------------------------------------------------------|----------|------------|----------|--|-------------|
| Planning                                                                                            |          |            |          |  | S4          |
| Project No.                                                                                         |          | Scale @ A3 |          |  | Date        |
| 32415                                                                                               |          | 1:50       |          |  | 09/05/2023  |
| Revision                                                                                            | Drawn By |            | Check By |  | Approved By |
| 005                                                                                                 | RB       |            | DT       |  | LC          |
| A3 Drawing Identifier<br>Project Origin Zone Level Type Role Class Number<br>GGH BPC ZZ G D M 56 06 |          |            |          |  |             |
| www.baileypartnership.co.uk                                                                         |          |            |          |  |             |