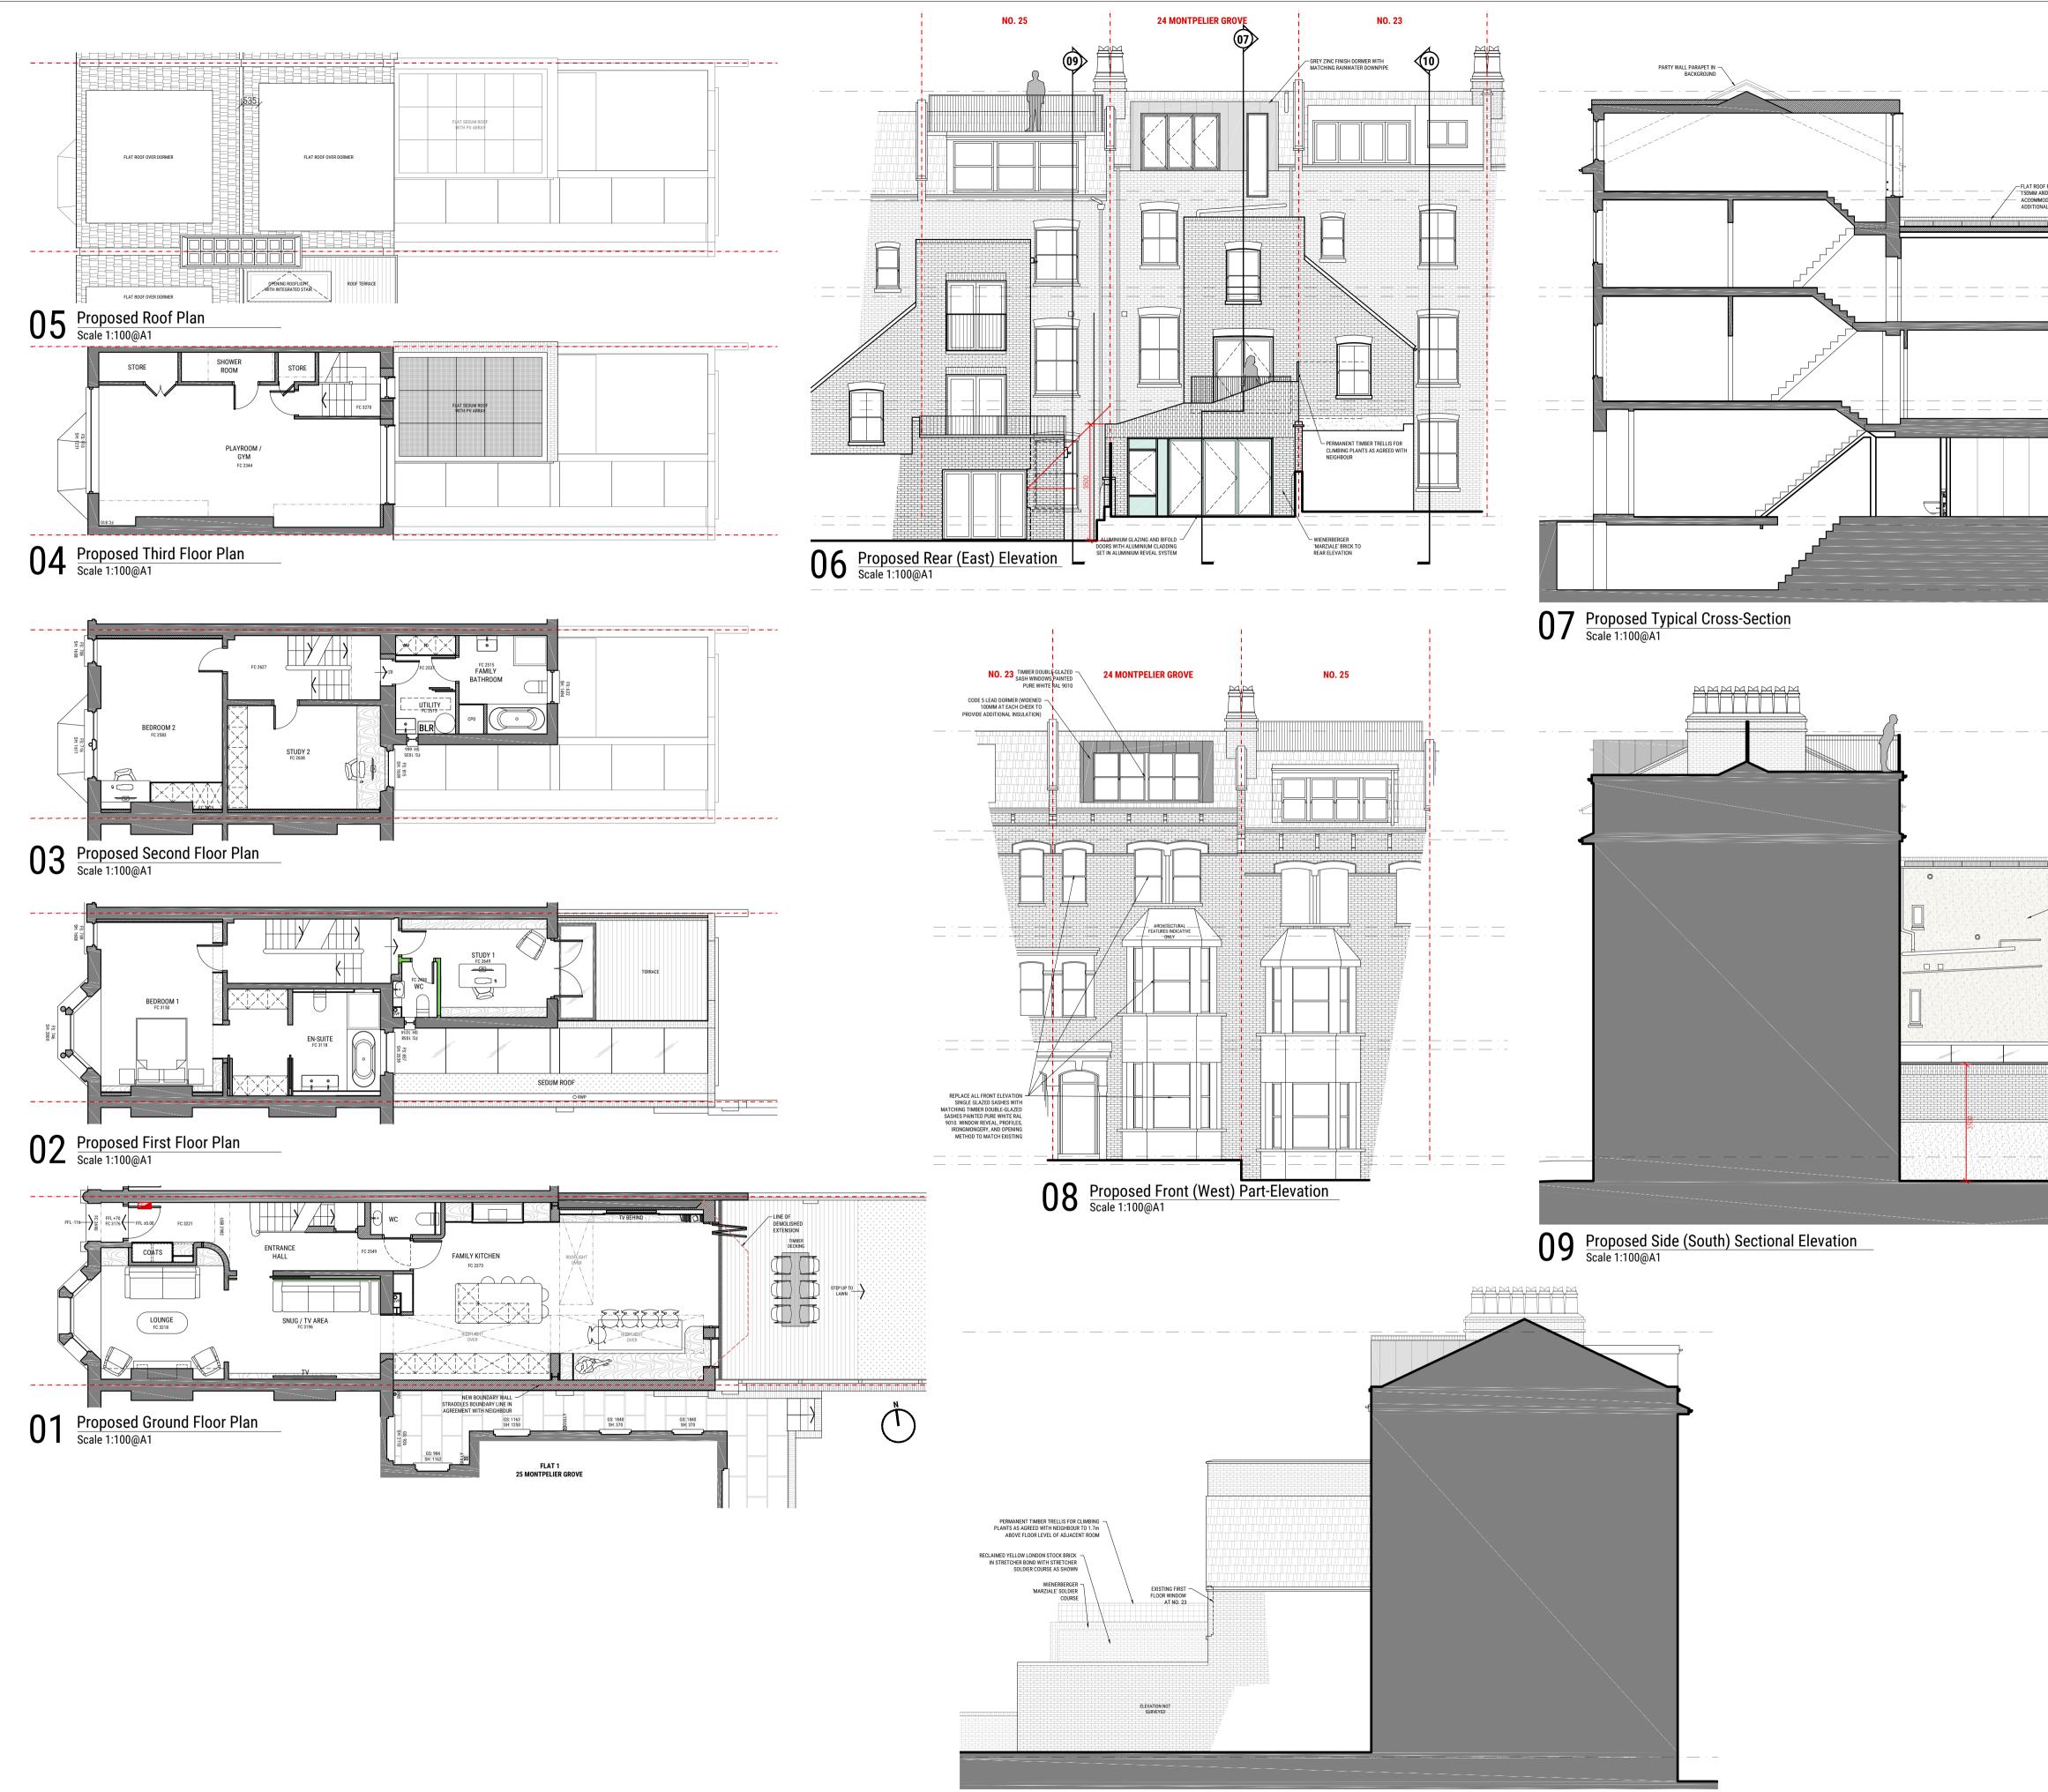

Proposed Side (North) Sectional Elevation Scale 1:100@A1

|                                  | or calculated dimens<br>2. Any errors or diverge<br>3. All dimensions to be<br>4. All drawings are to b<br>consultants drawing<br>CDM REGULATIONS<br>This warning                 | wing must not be scaled and<br>sions used.<br>ences should be referred to the<br>checked on site.<br>e read in conjunction with the<br>s, schedules, and specification<br>symbol indicates the presence<br>table risk to the Health and S | ne originator.<br>e relevant<br>ons.<br>ce of an |
|----------------------------------|-----------------------------------------------------------------------------------------------------------------------------------------------------------------------------------|-------------------------------------------------------------------------------------------------------------------------------------------------------------------------------------------------------------------------------------------|--------------------------------------------------|
|                                  | A 02/05/23 RC                                                                                                                                                                     | ALUSTRADE AMENDED SK<br>DOF TERRACE REMOVED SK<br>IRST PLANNING ISSUE SK<br>ISSUE DESCRIPTION DRAW                                                                                                                                        | SK<br>SK<br>SK                                   |
|                                  | WWW.Sebandfin.com<br>020 333 20101<br>PROJECT<br>RENOVATION<br>-<br>CLIENT<br>MR A & DR K KARNI-CO<br>ADDRESS<br>24 MONTPELIER GROV<br>LONDON NW5 2XD<br>DRAWING NAME<br>PROPOSED | Έ                                                                                                                                                                                                                                         | S                                                |
| M 0 1 2 3 4 5<br>1:100 1 1 1 1 1 | PLANS / SECTIO<br>ELEVATIONS<br>status<br>STAGE 2<br>project no.<br>2209-02                                                                                                       | SCALE<br>AS INDICATED<br>DRAWING NO.<br>(10)M-401-                                                                                                                                                                                        | sheet<br>A1<br>revision<br>B                     |