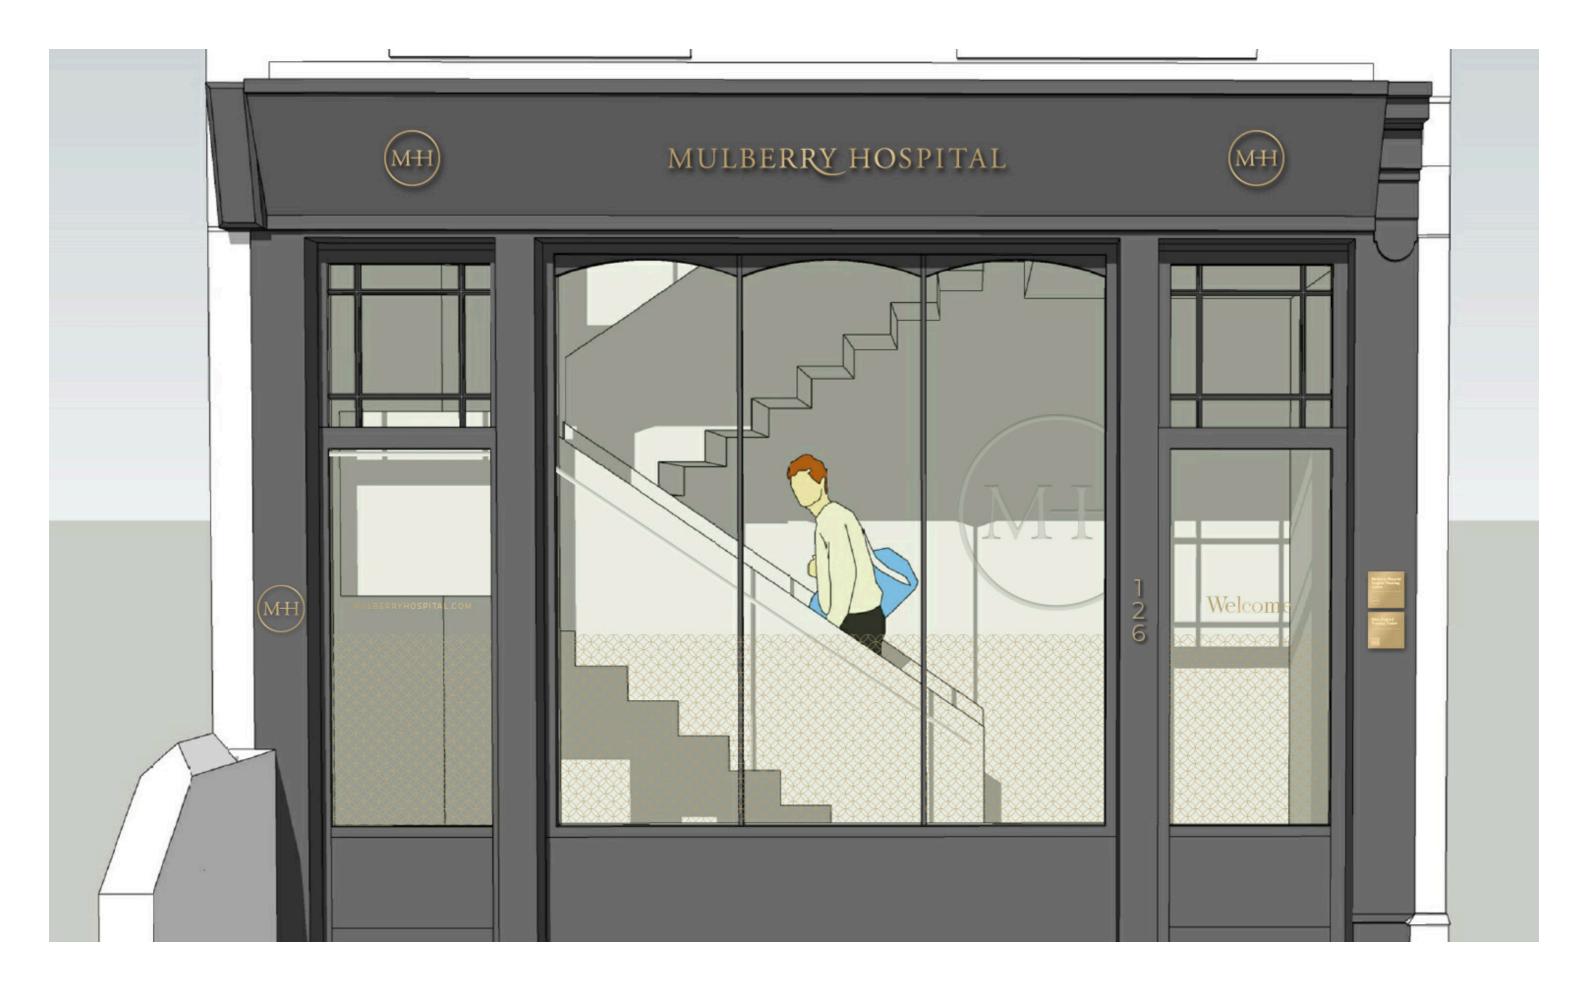

## Mulberry Hospital Exterior Signage.

**KEVIN BLYTHE DESIGN** TEL: +44 (0)785 229 0222 E-MAIL: KEVINBLYTHEDESIGN@HOTMAIL.COM WEB: KEVINBLYTHEDESIGN.COM

5200mm

## MULBERRY HOSPITAL

## SPECIFICATION

3D brushed gold plated stainless steel

Our proposal will not be back lit, only set off the façade.

125mm MULBERRY HOSPITAL

TYPE LOGO SIZE

SIGNAGE SPECIFICATION MULBERRY HOSPITAL EXTERIOR SIGNAGE