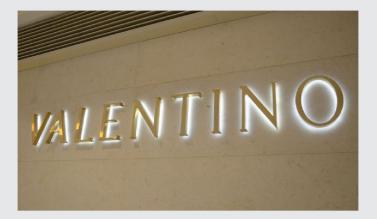

## SPECIFICATION

3D brushed gold plated stainless steel

Our proposal will not be back lit, only set off the façade.

125mm MULBERRY HOSPITAL

TYPE LOGO SIZE

SIGNAGE SPECIFICATION MULBERRY HOSPITAL EXTERIOR SIGNAGE