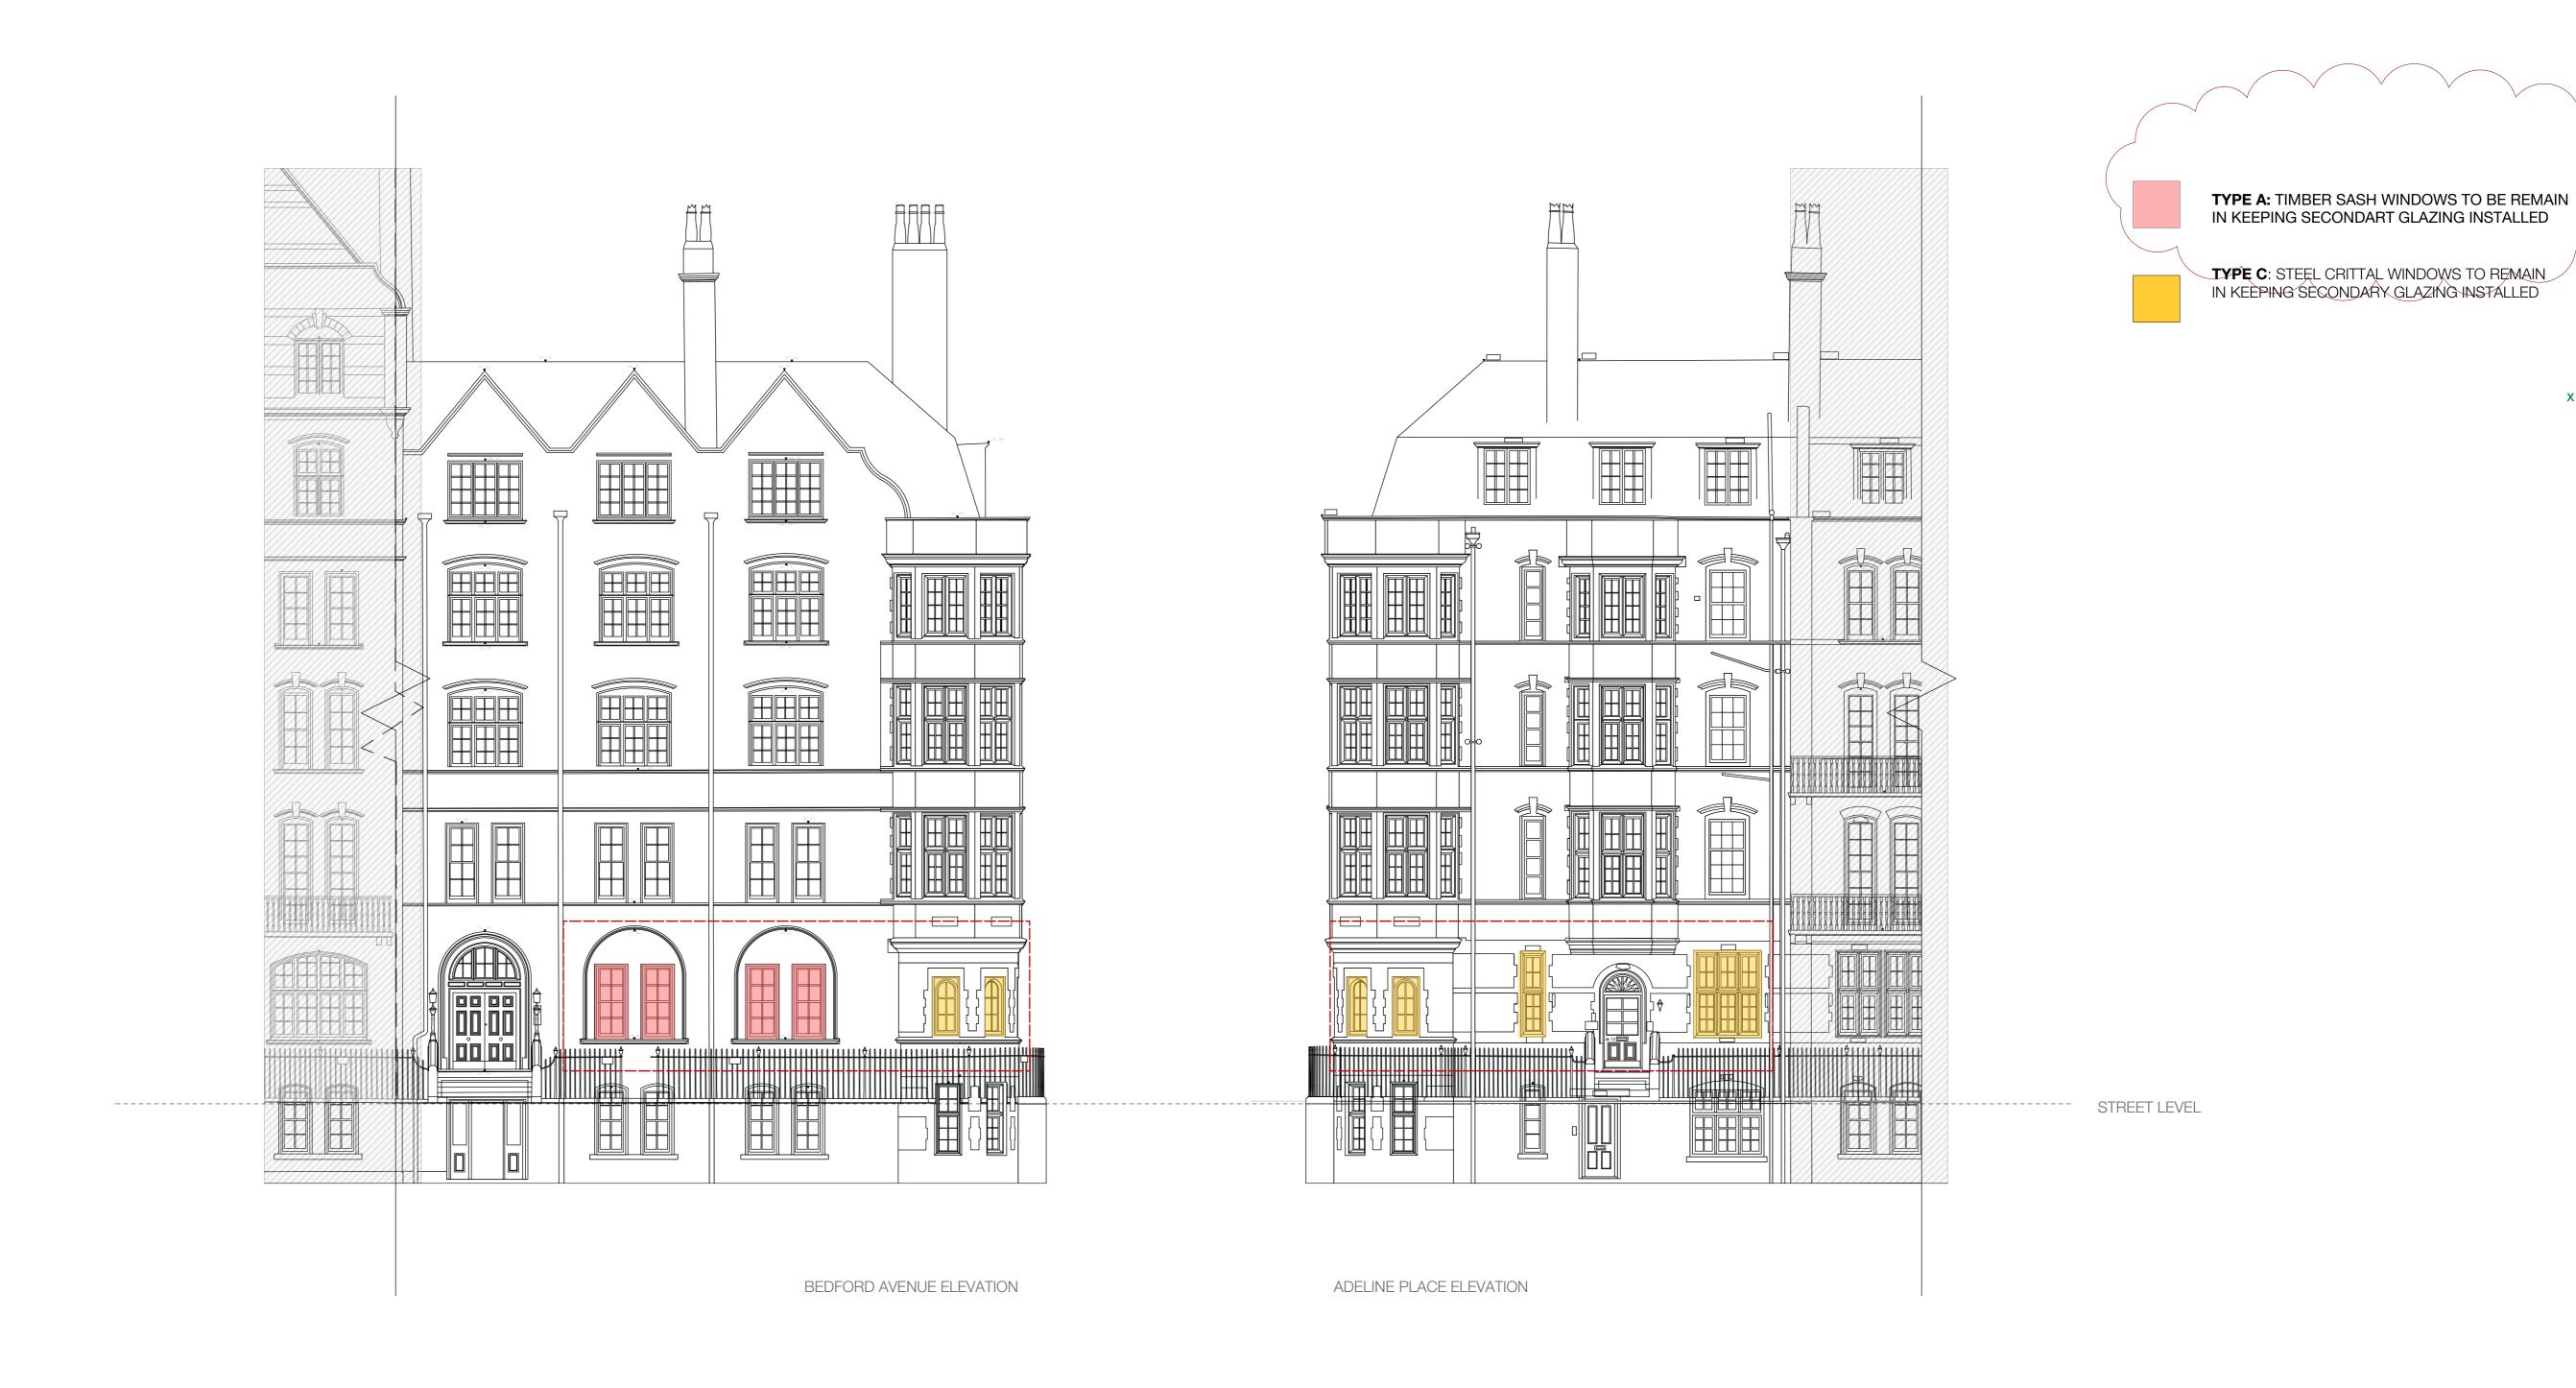

No. Revision Notes

A existing steel windows to remain

B existing timber windows to remain

By. Date.

23/11/2020

09/12/2022

Project. 12 Adeline Place

12 Adeline Place, WC1B 3AJ

## PROPOSED ELEVATIONS

 Drawn By:
 TL
 Scale:
 1:100@A1 / 1:200@A3

 Date:
 JUNE 2020
 Sheet:
 Sht-5 of 7

AP \_P \_202 REV B