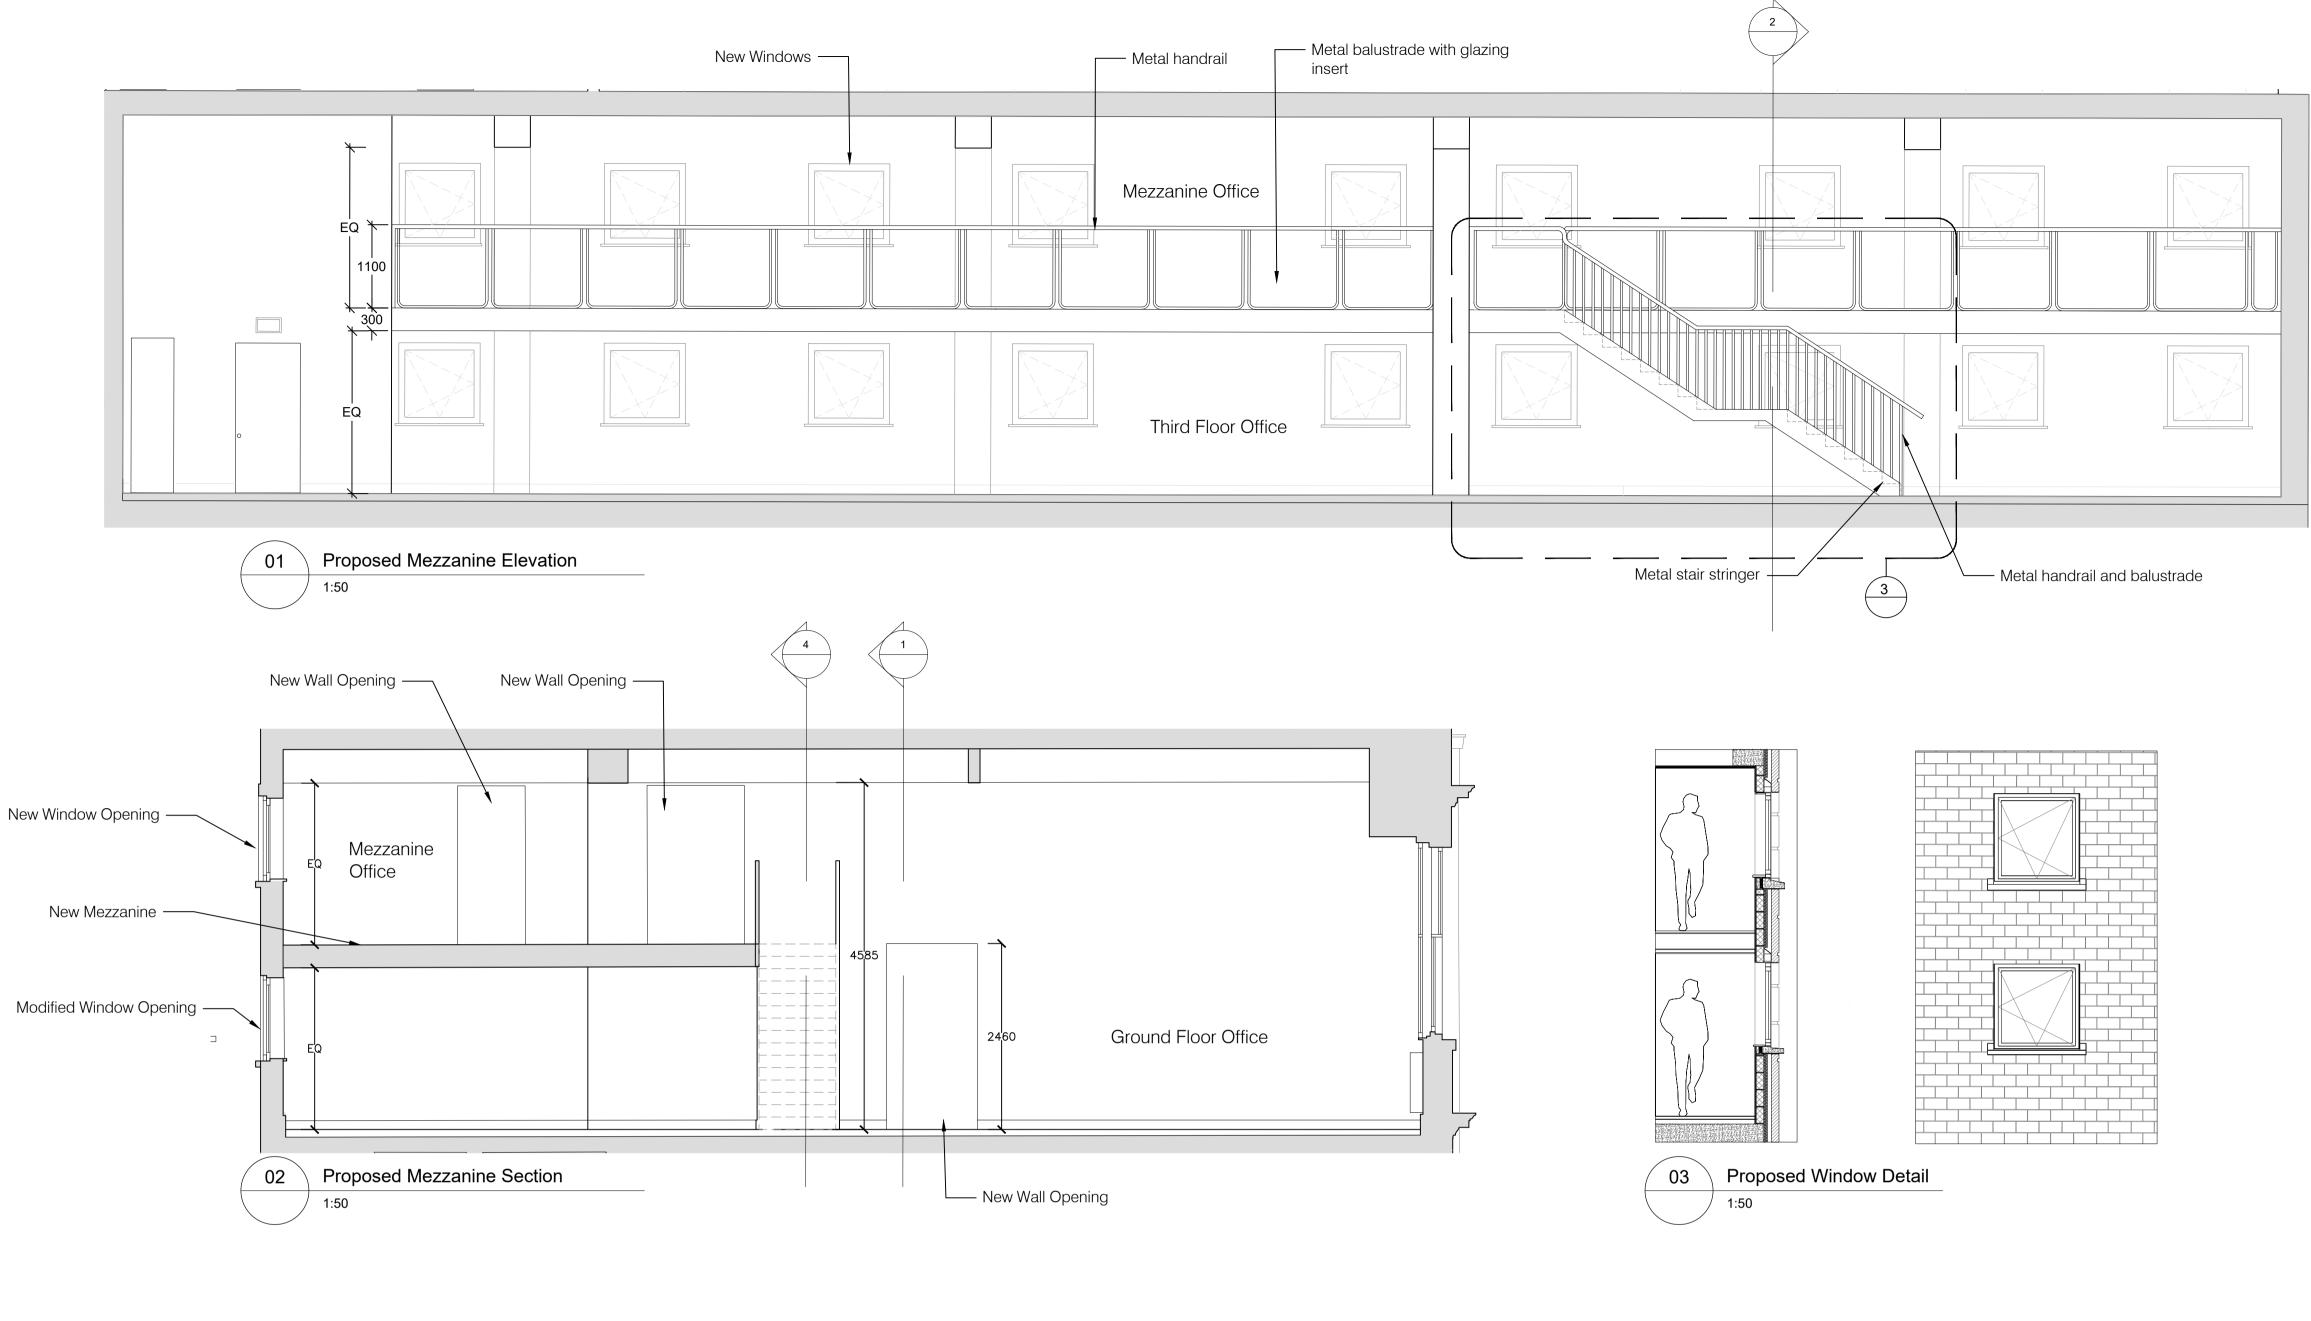

203 Proposed Third Floor Mezzanine Section & Elevation

| Date         | Drawn    | Checked | Authorised |  |
|--------------|----------|---------|------------|--|
| 26/08/2022   | MS       | LHR     | LS         |  |
| Scale        |          |         |            |  |
| 1:50@A1      | 1:100@A3 |         |            |  |
| Issue status |          |         |            |  |