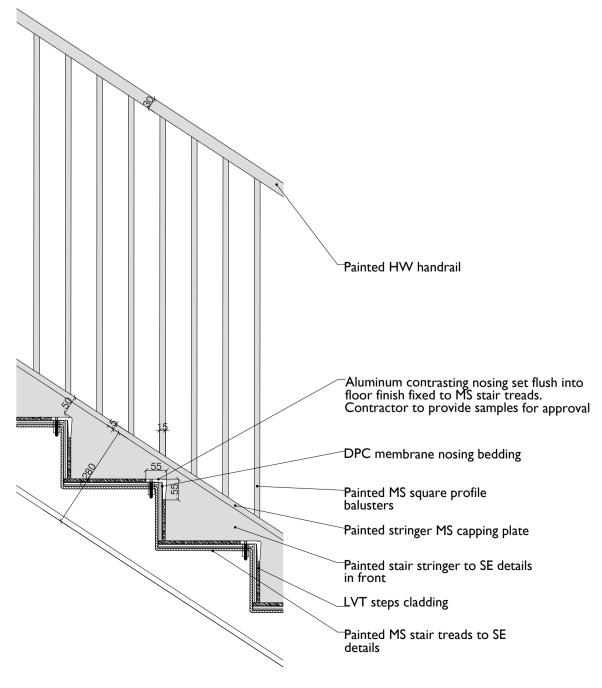

04 Proposed Stair Detail 01
1:10

## **ANOMALA**



Note:
- Refer to Drawings 36010 & 36020 for additional window information

P1 160323 Issued for Planning

Rev Date Details By Authorised

LH LS

## Important note

This information is confidential and the copyright of Anomaly. Anomaly accepts no liability for use of this drawing by parties other than the party for whom it was prepared or for purposes other than that which is stated on the issue sheet. It shall not be disclosed or passed to any other party in any form in whole or part without Anomaly's express permission in writing nor should any other party place reliance upon it.

Where data is supplied electronically, it is for convenience only. The original information is the printed or controlled copy which will be supplied on reque