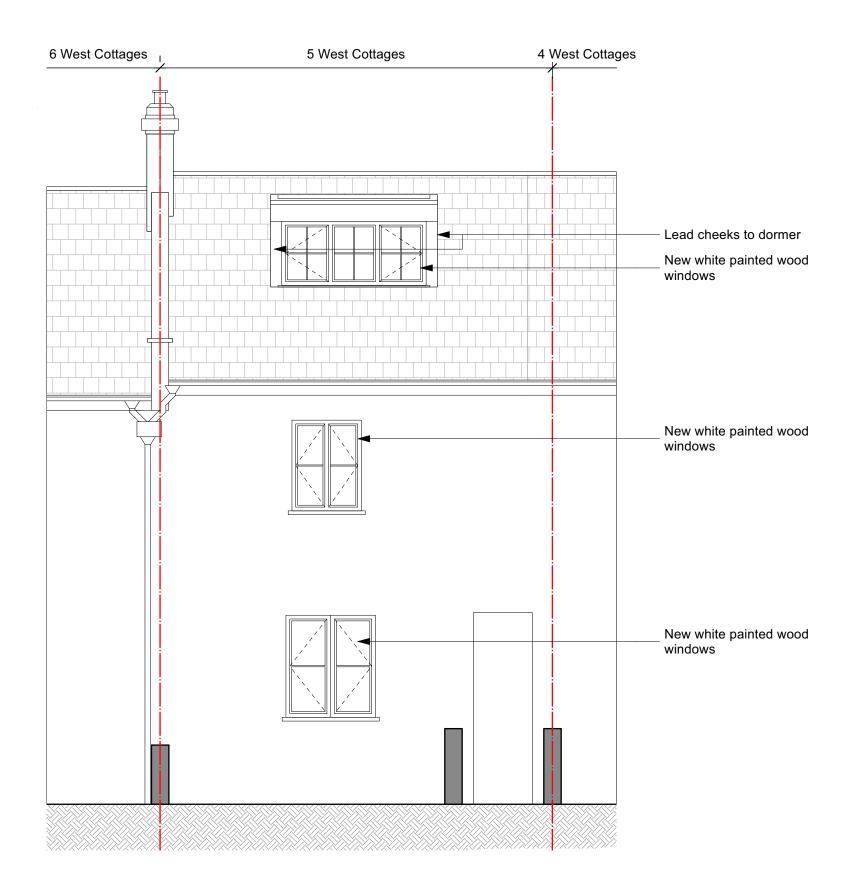

## **ROWLANDS** ARCHITECTURE

15 DUNLOE AVENUE LONDON N17 6LB

T. 07725 557198

| Client    | HANNAH RICH & ANDREW EDWARDS |                           |         |         |   |  |
|-----------|------------------------------|---------------------------|---------|---------|---|--|
| Project   | 5 WES                        | T COTTAG                  | ES      |         |   |  |
| Drawing ' | Title                        | Proposed SE Elevation (2) |         |         |   |  |
| Scale     | 1:50/A3                      | Date                      | NOV 202 | 2       |   |  |
| Job no.   | 2205                         | Dwg no.                   | L(03)05 | Rev no. | С |  |