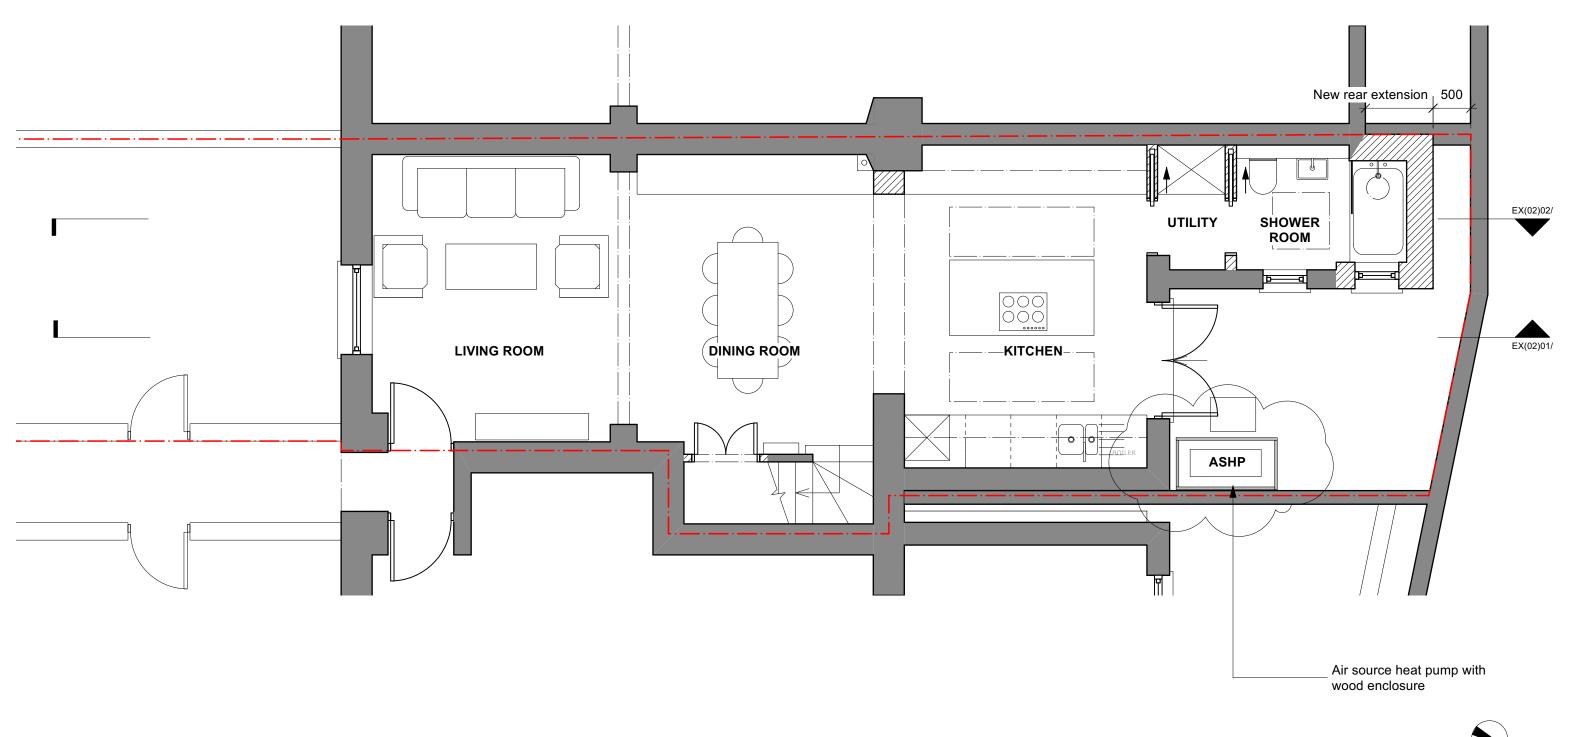

| Notes                                                                                                                                                                                                                                    | Revisions                |                                         | ROWLANDS ARCHITECTURE      | Client HANNAH RICH & ANDREW EDWARDS |                       |                          |                |   |
|------------------------------------------------------------------------------------------------------------------------------------------------------------------------------------------------------------------------------------------|--------------------------|-----------------------------------------|----------------------------|-------------------------------------|-----------------------|--------------------------|----------------|---|
| Do not scale from drawing.     All dimensions in millimeters unless noted otherwise.                                                                                                                                                     | E 09.02.23               | Issued for comment                      | ROWLANDS ARCHITECTORE      | Project                             | oject 5 WEST COTTAGES |                          |                |   |
| No deviation may be made from the details shown on this drawing without the prior permission of the architect.     Any discrepancy between this and any other documents shall be referred immediately to the architect. IF IN DOUBT ASK. | F 21.02.23               | Issued for planning Issued for planning | 15 DUNLOE AVENUE<br>LONDON | Drawing Title Pro                   |                       | oposed Ground Floor Plan |                |   |
|                                                                                                                                                                                                                                          | G 15.03.23<br>H 23.03.23 |                                         | N17 6LB                    | Scale                               | 1:50/A3 D             | ate A                    | AUG 2022       |   |
|                                                                                                                                                                                                                                          | J 09.05.23               |                                         | T. 07725 557198            | Job no.                             | 2205 D                | wg no. L                 | (01)00 Rev no. | J |