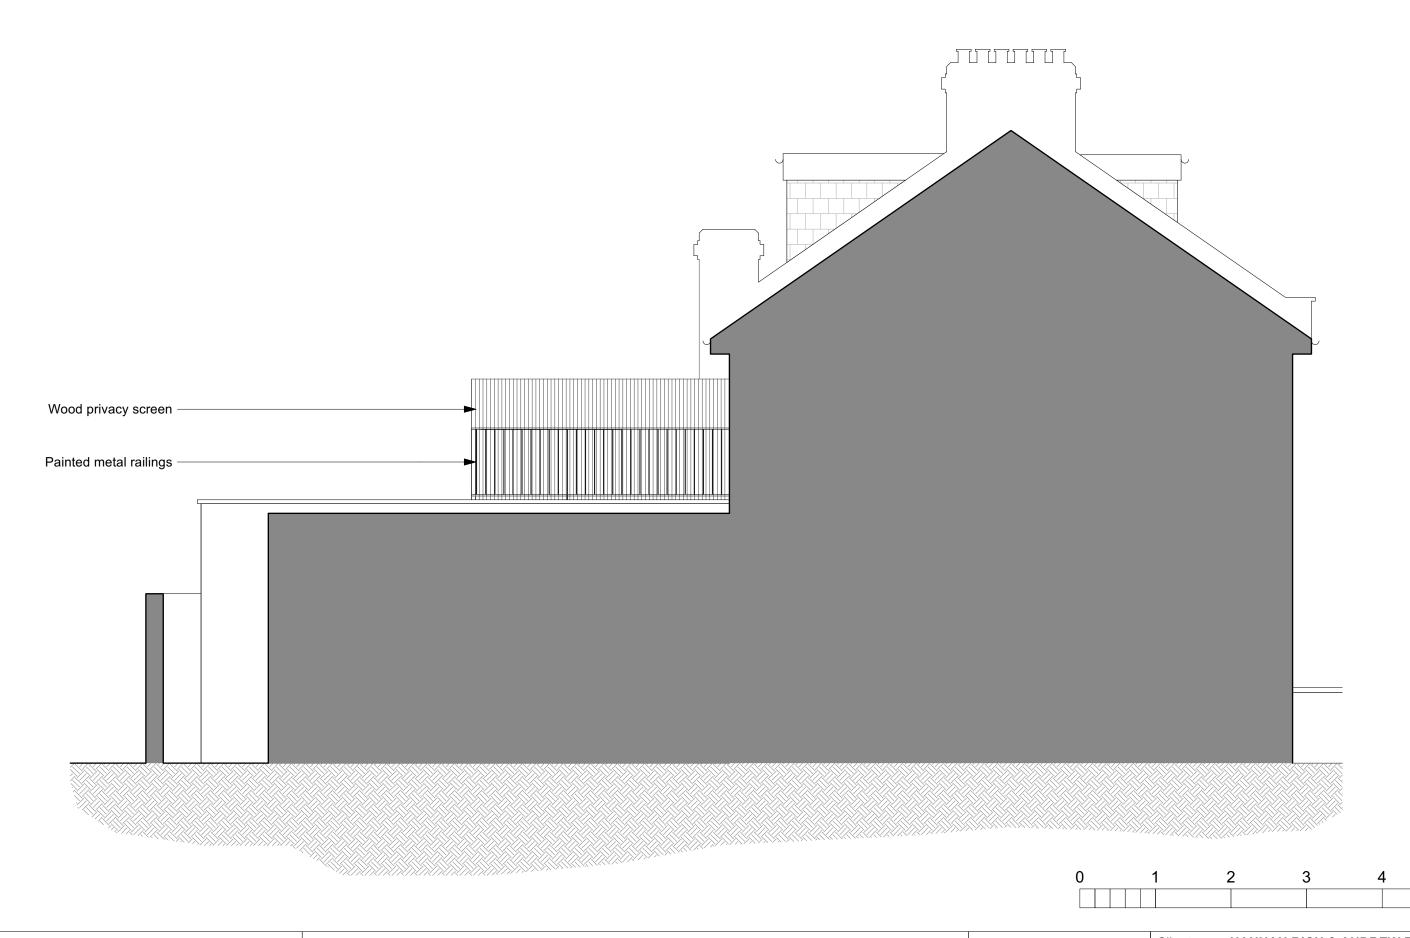

| Notes                                                                                                                                                                                                                                                                                                                           | Revisions                      | OWLANDS ARCHITECTURE     |               | HANNAH RICH & ANDREW EDWARDS        |  |  |
|---------------------------------------------------------------------------------------------------------------------------------------------------------------------------------------------------------------------------------------------------------------------------------------------------------------------------------|--------------------------------|--------------------------|---------------|-------------------------------------|--|--|
| 1. Do not scale from drawing. 2. All dimensions in millimeters unless noted otherwise. 3. No deviation may be made from the details shown on this drawing without the prior permission of the architect.  Any discrepancy between this and any other documents shall be referred immediately to the architect. IF IN DOUBT ASK. | C 09.02.23 Issued for comment  | OWLANDS ARCHITECTURE     |               | 5 WEST COTTAGES                     |  |  |
|                                                                                                                                                                                                                                                                                                                                 | LON                            |                          | Drawing Title | Drawing Title Proposed SW Elevation |  |  |
|                                                                                                                                                                                                                                                                                                                                 | F 23.03.23 Issued for planning | N17 6LB  T. 07725 557198 | Scale 1:5     | 50/A3 Date AUG 2022                 |  |  |
|                                                                                                                                                                                                                                                                                                                                 | G 09.05.23 Issued for planning |                          | Job no. 2     | 2205 Dwg no. L(03)01 Rev no. G      |  |  |

5 M

| Notes                                                                                                                                                                                                                                                                                                                           | Revisions                      | ROWLANDS ARCHITECTURE                                    |                                     | Client HANNAH RICH & ANDREW EDWARDS |          |                 |   |
|---------------------------------------------------------------------------------------------------------------------------------------------------------------------------------------------------------------------------------------------------------------------------------------------------------------------------------|--------------------------------|----------------------------------------------------------|-------------------------------------|-------------------------------------|----------|-----------------|---|
| 1. Do not scale from drawing. 2. All dimensions in millimeters unless noted otherwise. 3. No deviation may be made from the details shown on this drawing without the prior permission of the architect.  Any discrepancy between this and any other documents shall be referred immediately to the architect. IF IN DOUBT ASK. | A 23.08.22 Issued for comment  | ROWLANDS ARCHITECTURE                                    | Project                             | 5 WES                               | T COTTAG | SES             |   |
|                                                                                                                                                                                                                                                                                                                                 | C 45 02 22 Issued for planning | 15 DUNLOE AVENUE<br>LONDON<br>N17 6LB<br>T. 07725 557198 | Drawing Title Proposed SE Elevation |                                     |          |                 |   |
|                                                                                                                                                                                                                                                                                                                                 | D 09.05.23 Issued for planning |                                                          | Scale                               | 1:50/A3                             | Date     | AUG 2022        |   |
|                                                                                                                                                                                                                                                                                                                                 |                                |                                                          | Job no.                             | 2205                                | Dwg no.  | L(03)04 Rev no. | D |

## **ROWLANDS** ARCHITECTURE

15 DUNLOE AVENUE LONDON N17 6LB

T. 07725 557198

| Client    | HANNAH RICH & ANDREW EDWARDS |                           |         |         |   |  |
|-----------|------------------------------|---------------------------|---------|---------|---|--|
| Project   | 5 WES                        | T COTTAG                  | ES      |         |   |  |
| Drawing ' | Title                        | Proposed SE Elevation (2) |         |         |   |  |
| Scale     | 1:50/A3                      | Date                      | NOV 202 | 2       |   |  |
| Job no.   | 2205                         | Dwg no.                   | L(03)05 | Rev no. | С |  |