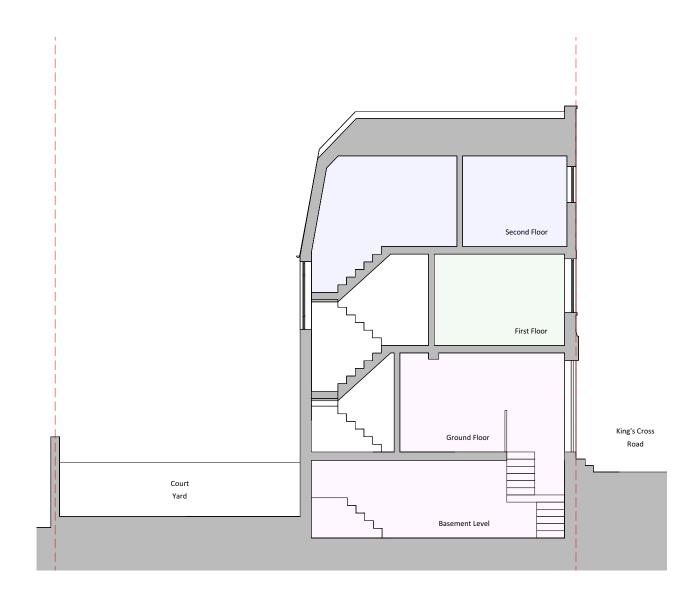

Privacy screening at low level within proposed residential unit.

191 King's Cross Road

1 Proposed Section A-A

PRP-2000 1:100@A3

2 Proposed Front Elevation

PRP-2000 1:100@A3

3 Proposed Rear Elevation

PRP-2000 1:100@A3

## **AS EXISTING**

| Architect : Joe Ashton Architecture  Contact : joeashtonarchitecture@outlook.com | Project: 191 King's Cross Road, London, WC1X 9DB<br>Client: Leibel Twerski                                                                                                                                                                                                                                                                                                                                                                         | Revisions REV DATE 01 | DESC<br>- | Notes PROPOSED | Title | Proposed Section A-A & E | levations     |
|----------------------------------------------------------------------------------|----------------------------------------------------------------------------------------------------------------------------------------------------------------------------------------------------------------------------------------------------------------------------------------------------------------------------------------------------------------------------------------------------------------------------------------------------|-----------------------|-----------|----------------|-------|--------------------------|---------------|
| DATE 27.02.2023<br>SCALE 1:100@A3<br>JOB 114                                     | DISCLAIMER: Review for this drawing is for the purpose ascertaining general conformity with the design intent and dimensional arrangement. The review shall not be constructed to mean acceptance of the detail design inherent in the drawing, responsibility for which will remain with the contractor. The contractor is responsible for any errors or omissions in the drawing and for meeting all the requirements of the Contract Documents. |                       |           |                | DWG   | PRP-2000                 | REV <b>01</b> |