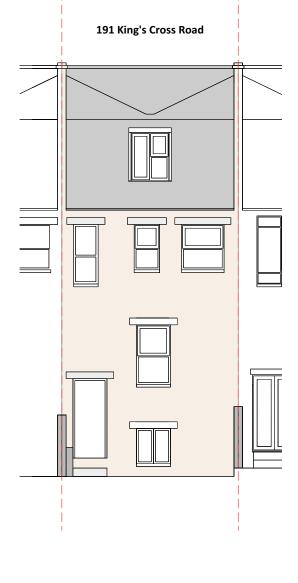

Privacy screening at low level within proposed residential unit.

191 King's Cross Road

1 Proposed Section A-A

PRP-2000 1:100@A3

2 Proposed Front Elevation

PRP-2000 1:100@A3

3 Proposed Rear Elevation

PRP-2000 1:100@A3

## **AS EXISTING**

| Architect : Joe Ashton Architecture  Contact : joeashtonarchitecture@outlook.com | Project: 191 King's Cross Road, London, WC1X 9DB<br>Client: Leibel Twerski                                                                                                                                                                                                                                                                                                                                                                         | Revisions REV DATE 01 | DESC<br>- | Notes PROPOSED | Title | Proposed Section A-A & E | levations     |
|----------------------------------------------------------------------------------|----------------------------------------------------------------------------------------------------------------------------------------------------------------------------------------------------------------------------------------------------------------------------------------------------------------------------------------------------------------------------------------------------------------------------------------------------|-----------------------|-----------|----------------|-------|--------------------------|---------------|
| DATE 27.02.2023<br>SCALE 1:100@A3<br>JOB 114                                     | DISCLAIMER: Review for this drawing is for the purpose ascertaining general conformity with the design intent and dimensional arrangement. The review shall not be constructed to mean acceptance of the detail design inherent in the drawing, responsibility for which will remain with the contractor. The contractor is responsible for any errors or omissions in the drawing and for meeting all the requirements of the Contract Documents. |                       |           |                | DWG   | PRP-2000                 | REV <b>01</b> |