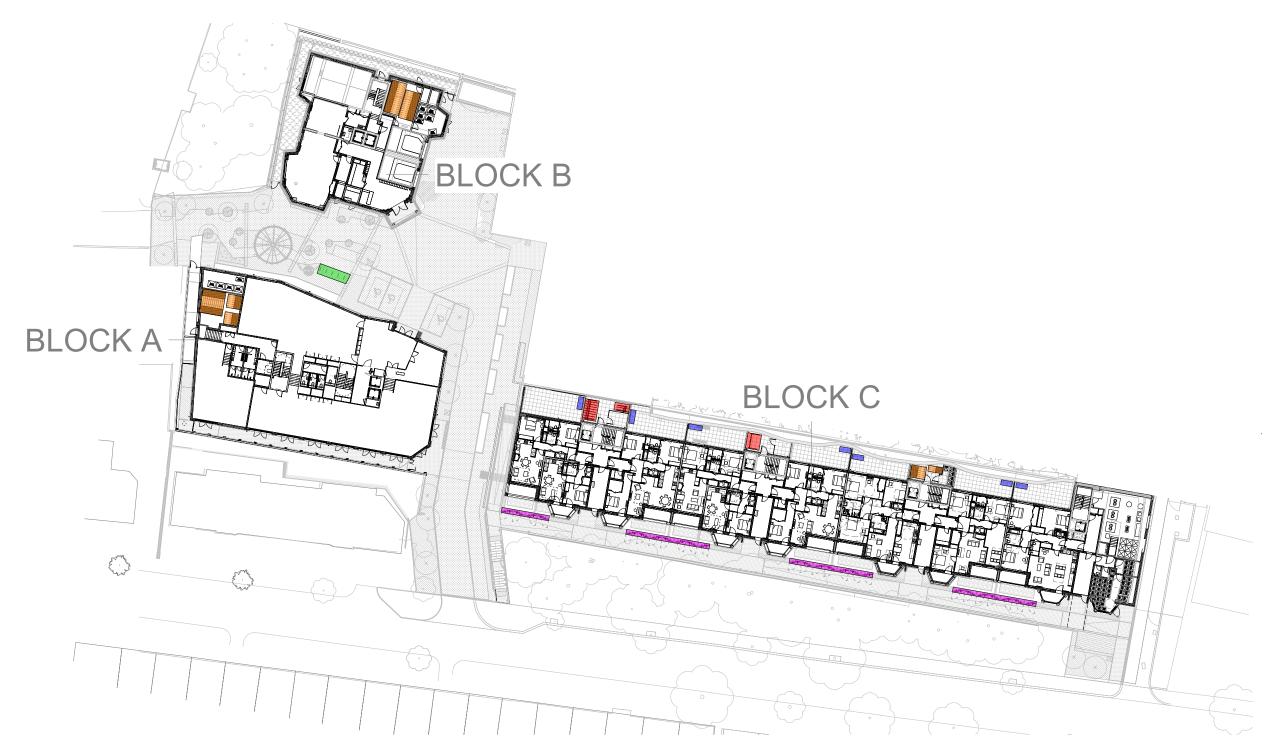

1 Liddel Bike Stores Location

|             | Bikebox         | Semi vertical<br>Bike Rack | Butterfly Floor<br>Mounted Stand | Double<br>Decker Rack | тот      | ALS | CONDITIONT 8<br>REQUIREMENT |
|-------------|-----------------|----------------------------|----------------------------------|-----------------------|----------|-----|-----------------------------|
| BLOCK A     |                 | 36 cycle spaces            |                                  |                       | 3        | 6   | 21                          |
| BLOCK B     |                 | 32 cycle spaces            |                                  |                       | 32       |     |                             |
| BLOCK C     | 50 cycle spaces | 9 cycle spaces             | 14 cycle spaces                  | 32 cycle spaces       | 105      | 137 | 136                         |
| · · · · · · |                 |                            |                                  |                       | <u>1</u> | 73  | 157                         |

|     |        | Sheffield<br>Bike Stand | TOTALS | CONDITIONT 8<br>REQUIREMENT |
|-----|--------|-------------------------|--------|-----------------------------|
| VIS | SITORS | 10 cycle spaces         | 10     | 10                          |

Contractors and consultants are not to scale dimensions from this drawing

Sheffield Bike Stand Semi vertical Bike Rack Butterfly Floor Mounted Stand

Double Decker Rack

Bikebox