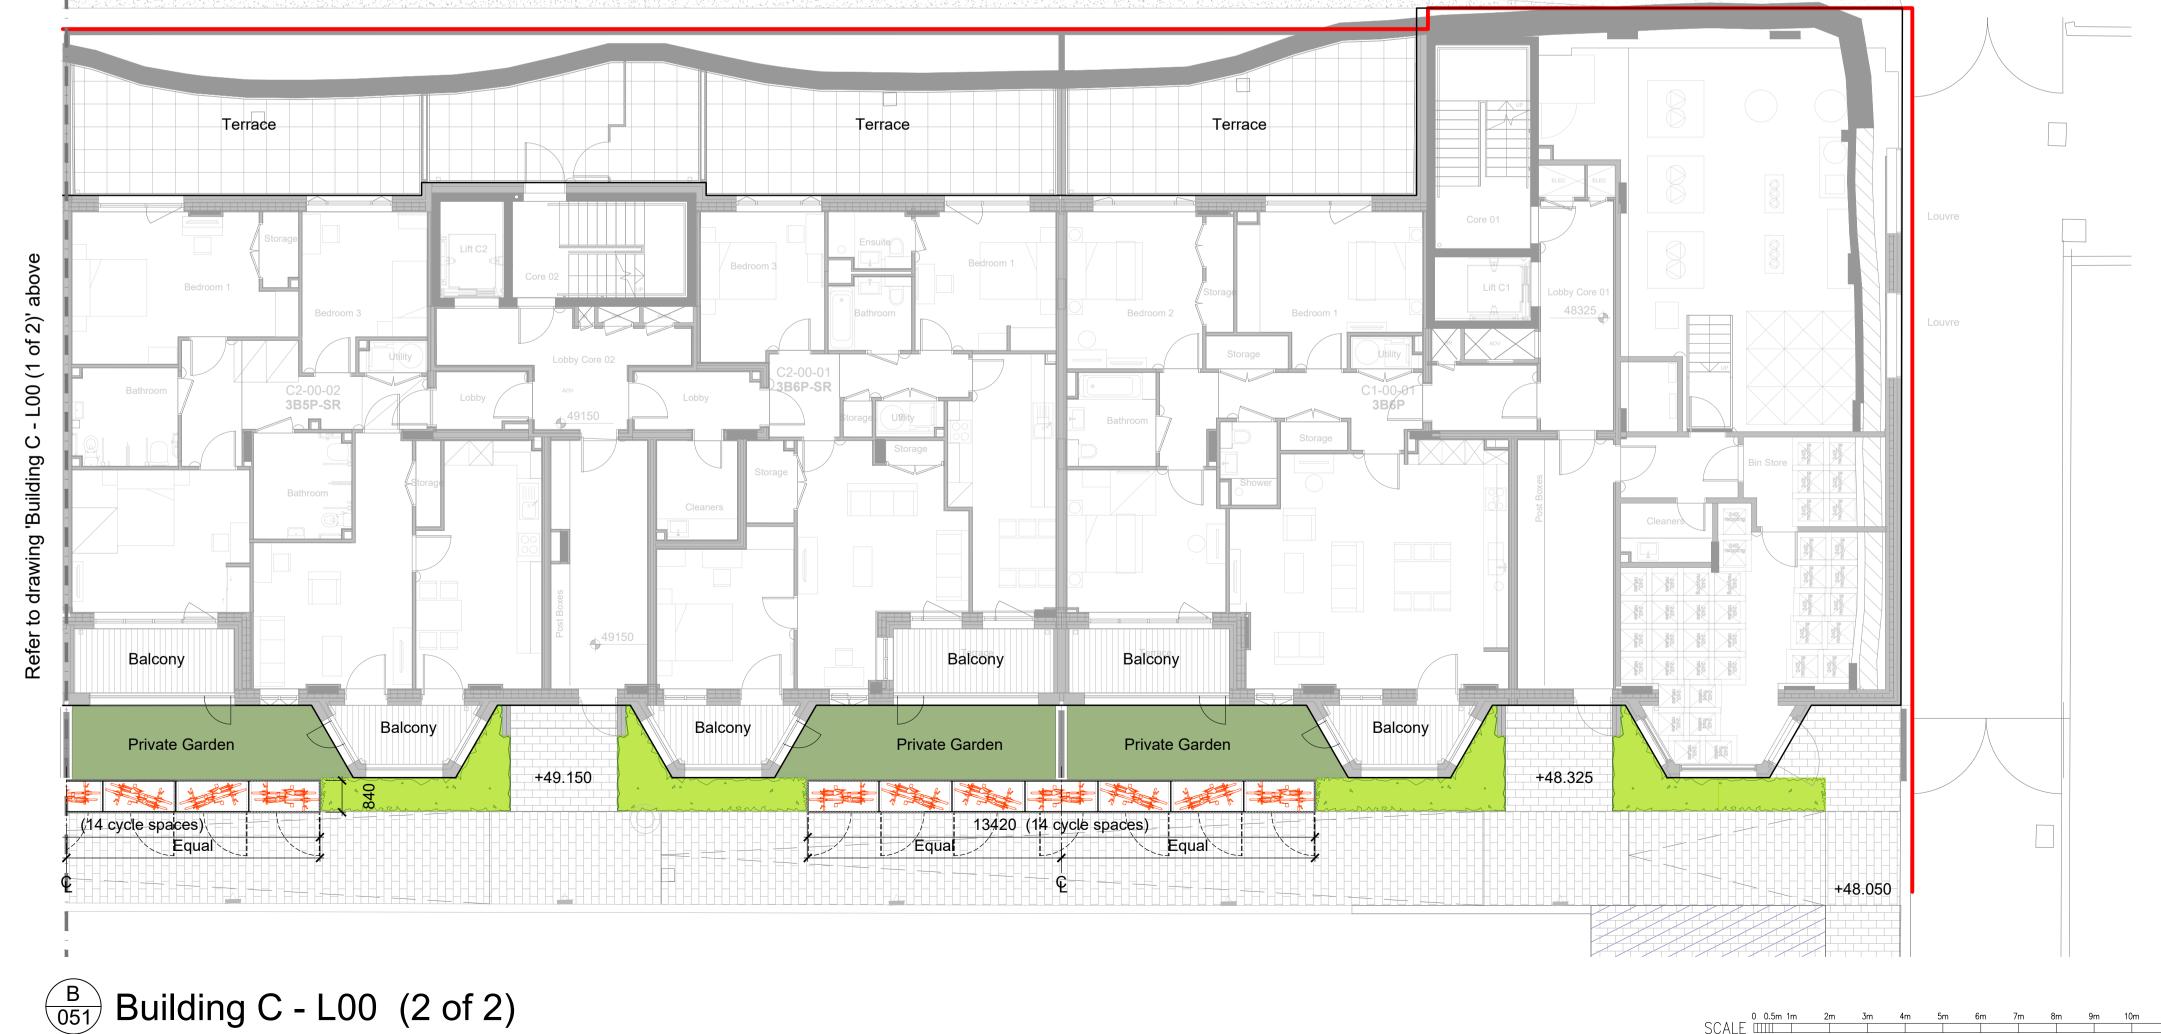

A Building C - L00 (1 of 2)

Location Plan (N.T.S.)

**Building C** Proposed cycle storage

105 total secure and sheltered cycle spaces:

50 cycle spaces to lockable cycle/planter storage

55 cycle spaces as outlined within application to discharge condition 8 of planning permission 2014/7651/P