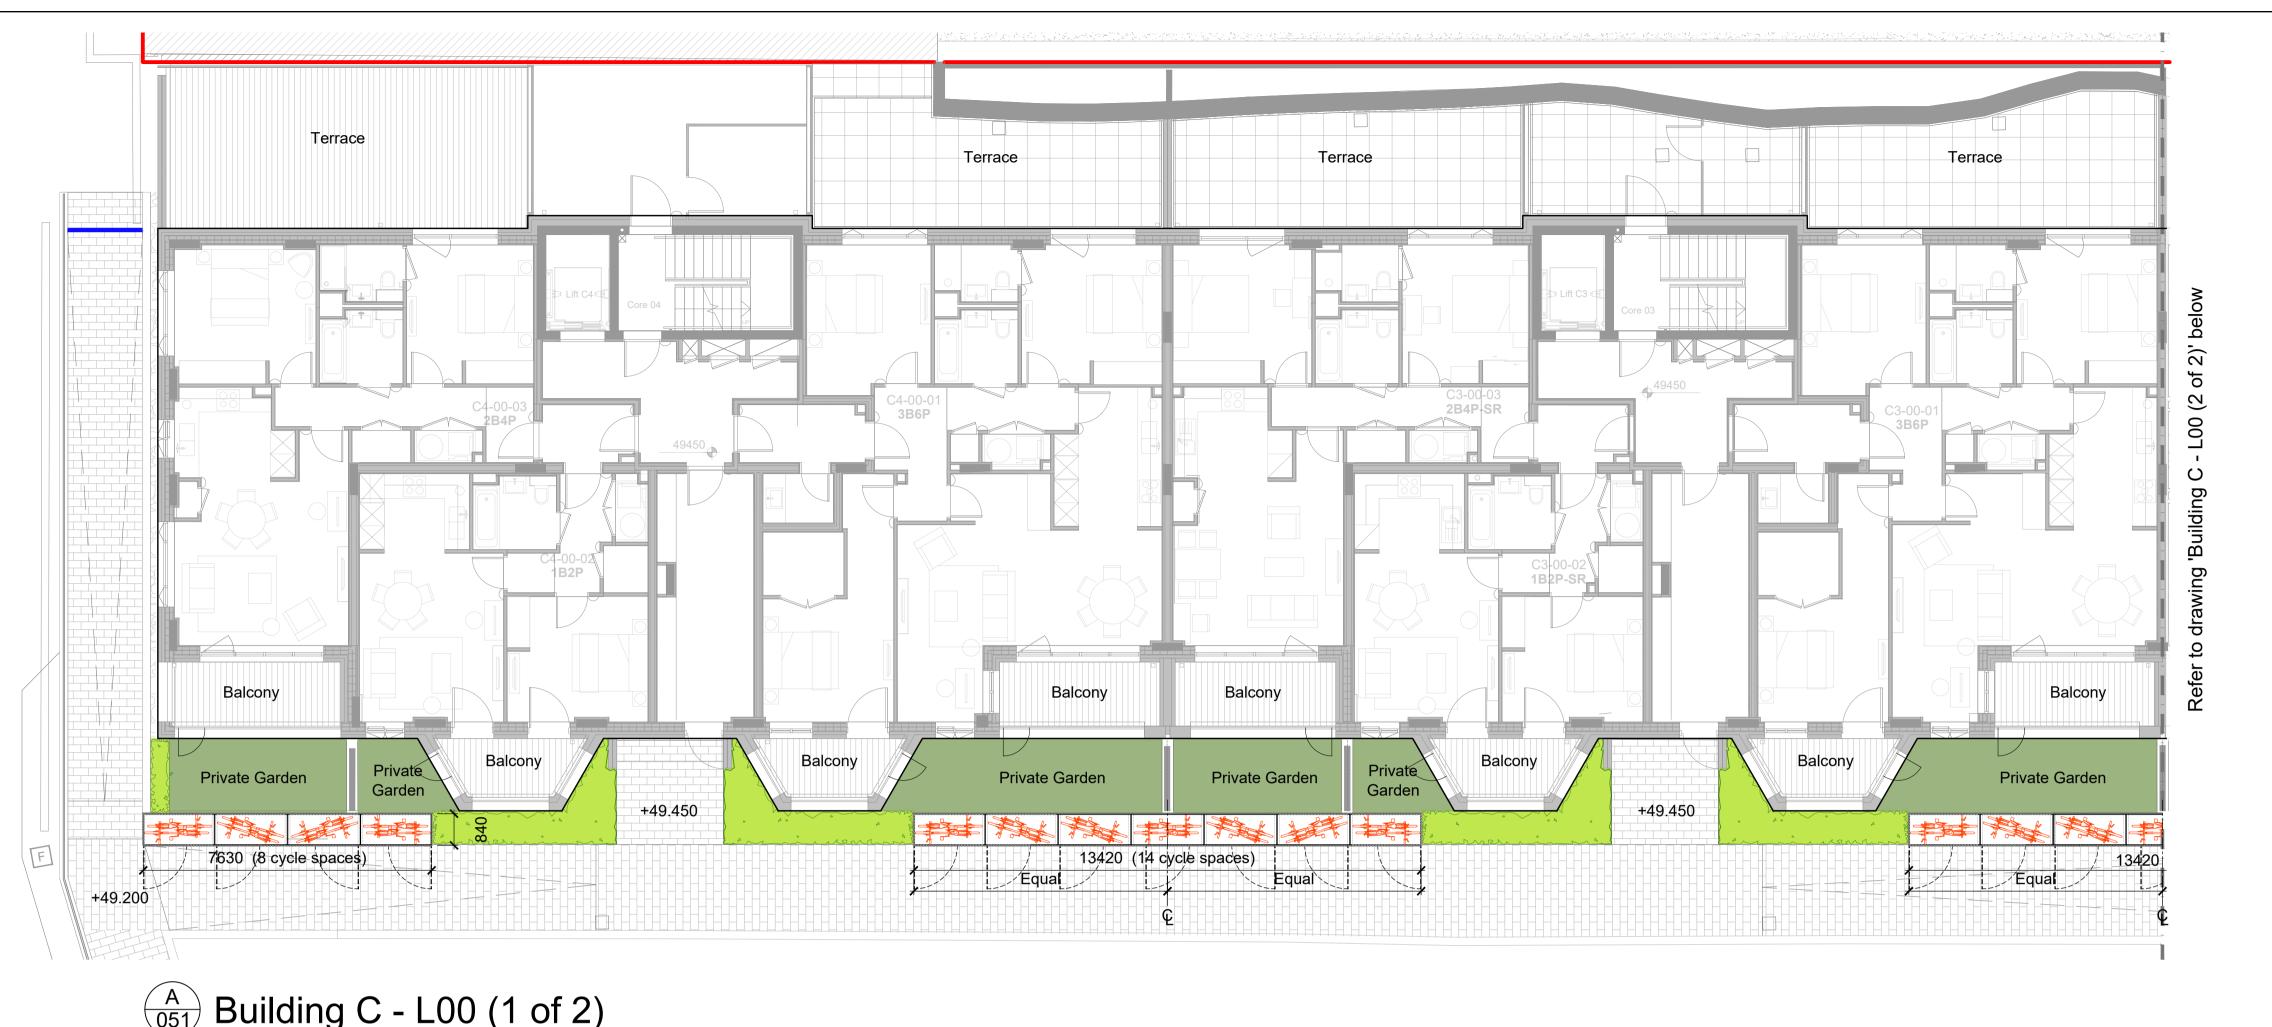

A Building C - L00 (1 of 2)

Location Plan (N.T.S.)

**Building C** Proposed cycle storage

105 total secure and sheltered cycle spaces:

50 cycle spaces to lockable cycle/planter storage

55 cycle spaces as outlined within application to discharge condition 8 of planning permission 2014/7651/P