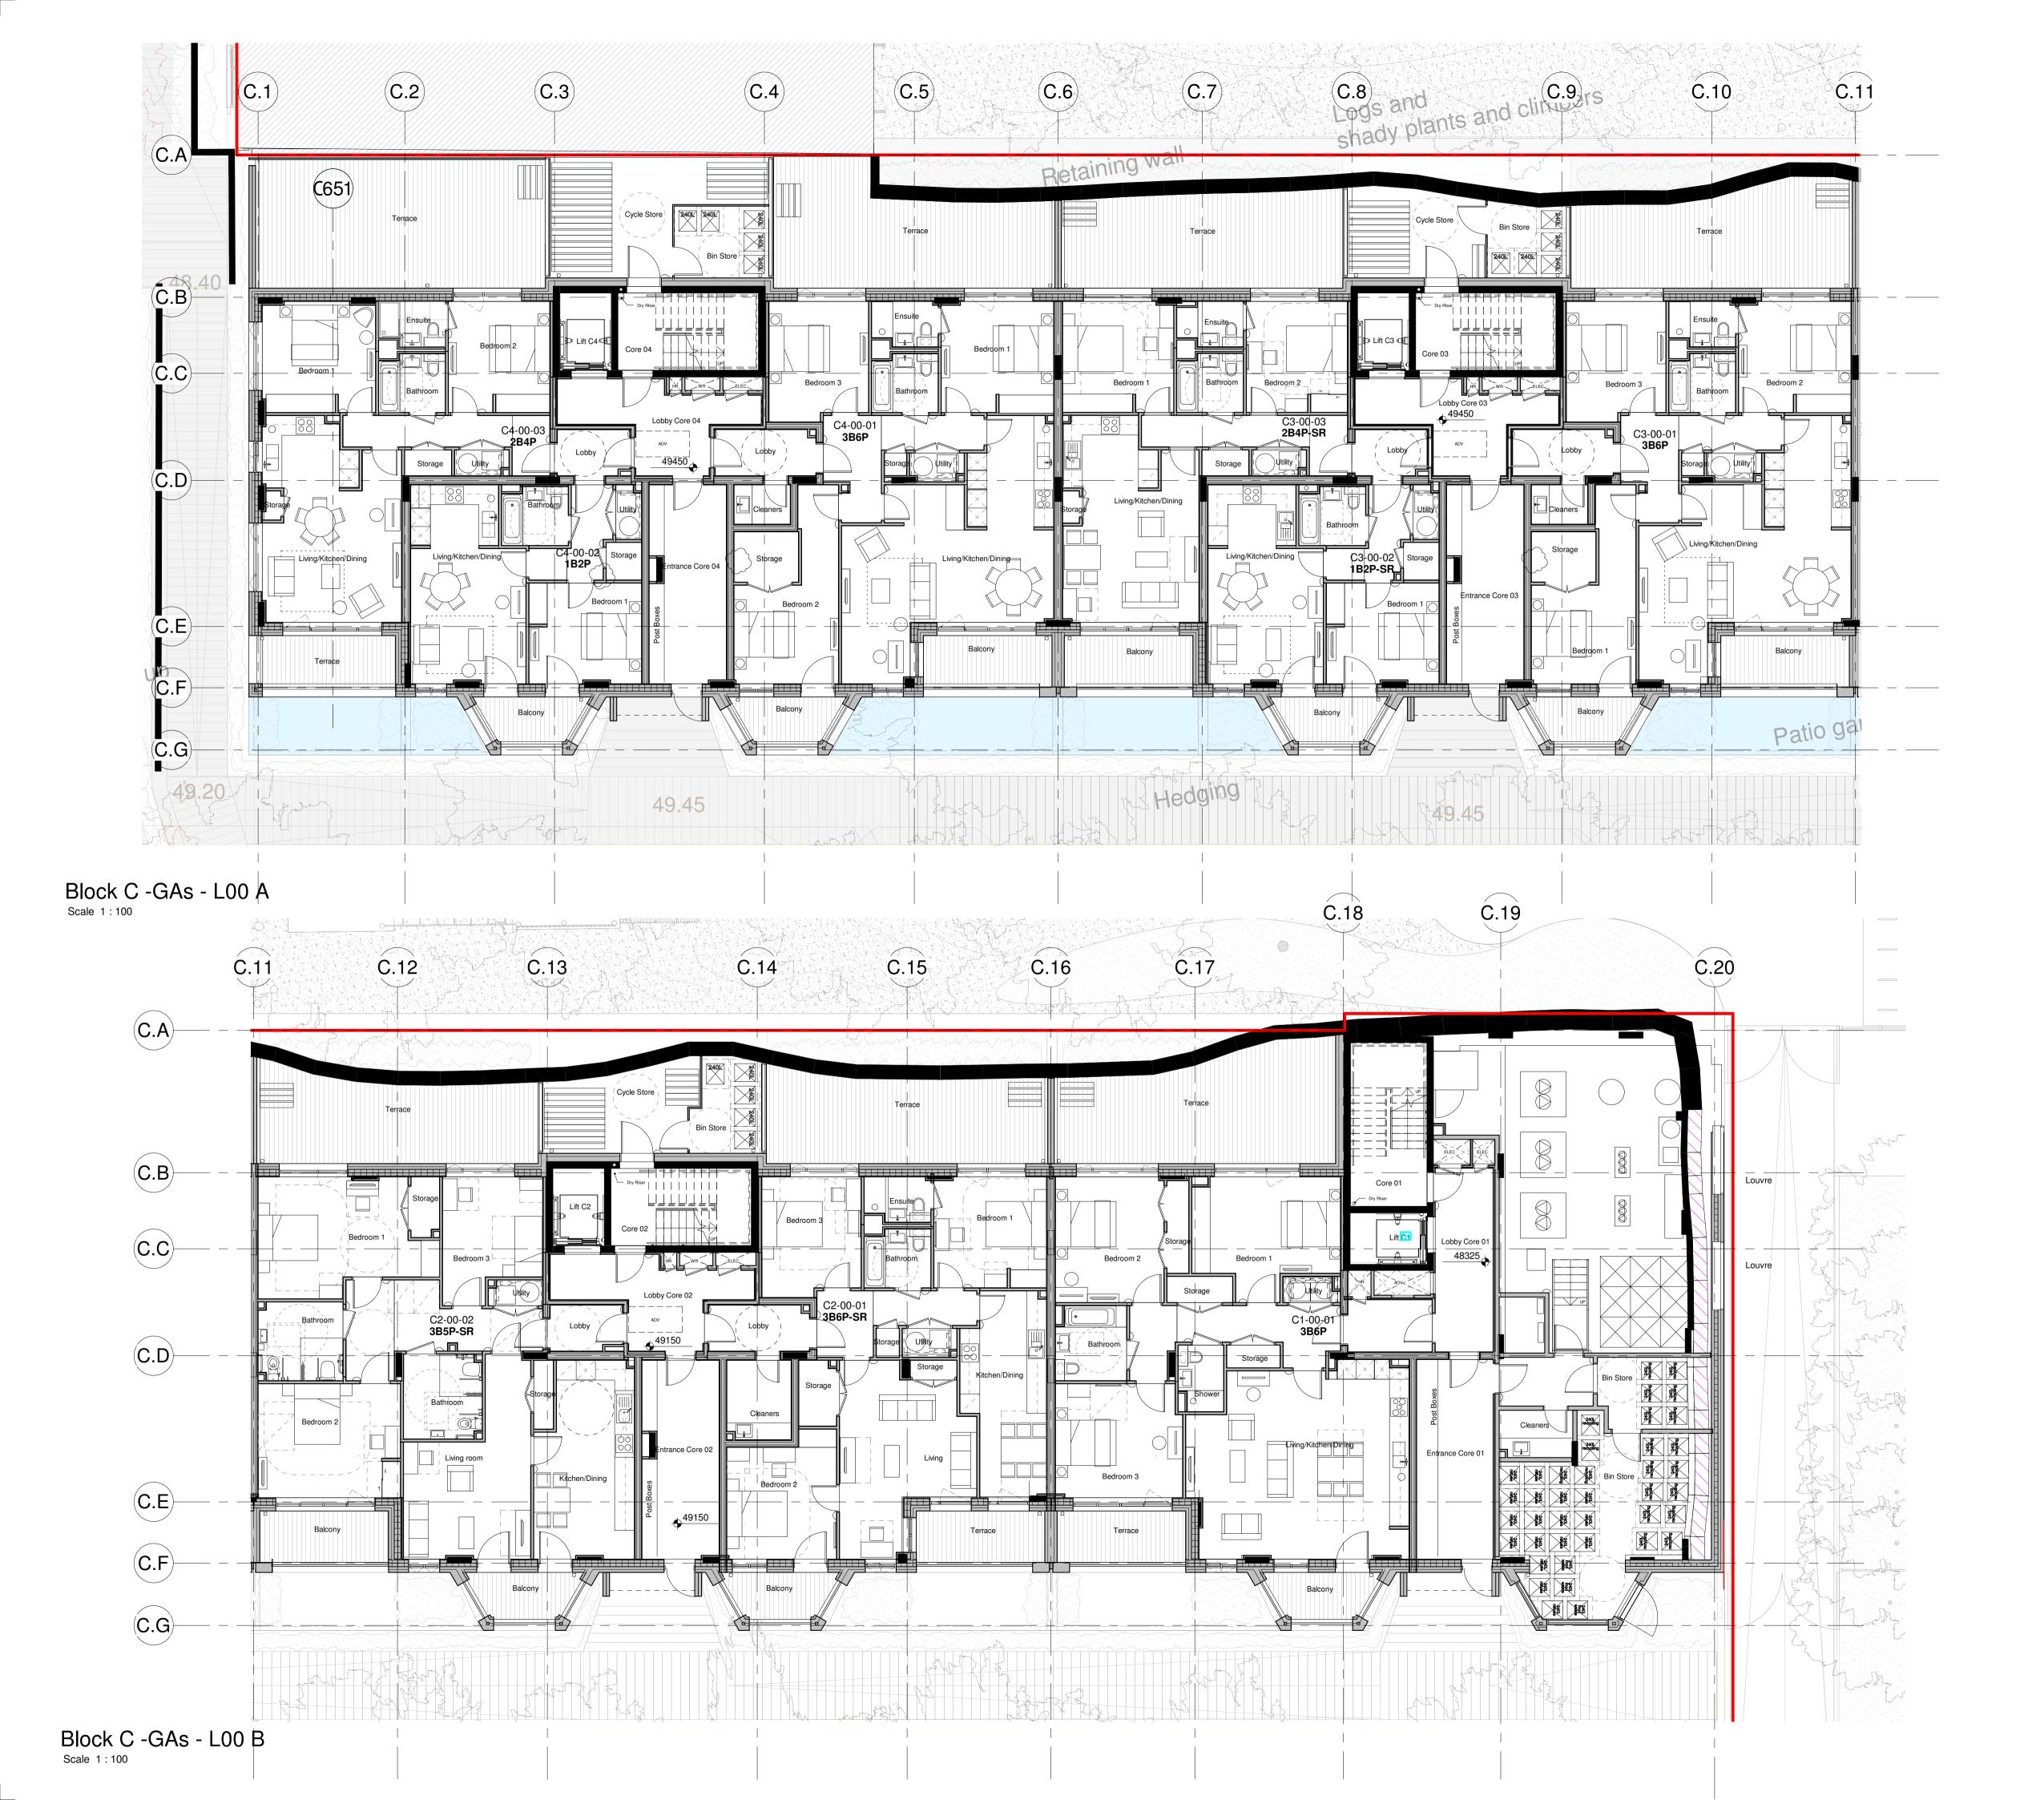

## Building C GA Plan Notes

-For FFI and FCL dimension please refer to DR-A-04-\*
-For Window types please refer to DR-A-05-\*
-For Wall types and opening please refer to DR-A-21-\*
-For RCP Plans refer to DR-A-27-\*
-For Concrete refer to DR-A-20-\*
-For Fire refer to DR-A-68-\*

West Hampstead Ltd

Project
Liddell Road

West Hampstead

Ground Floor Plan
Building C

ıtus

General Arrangement

For Construction

Scale Drawn By