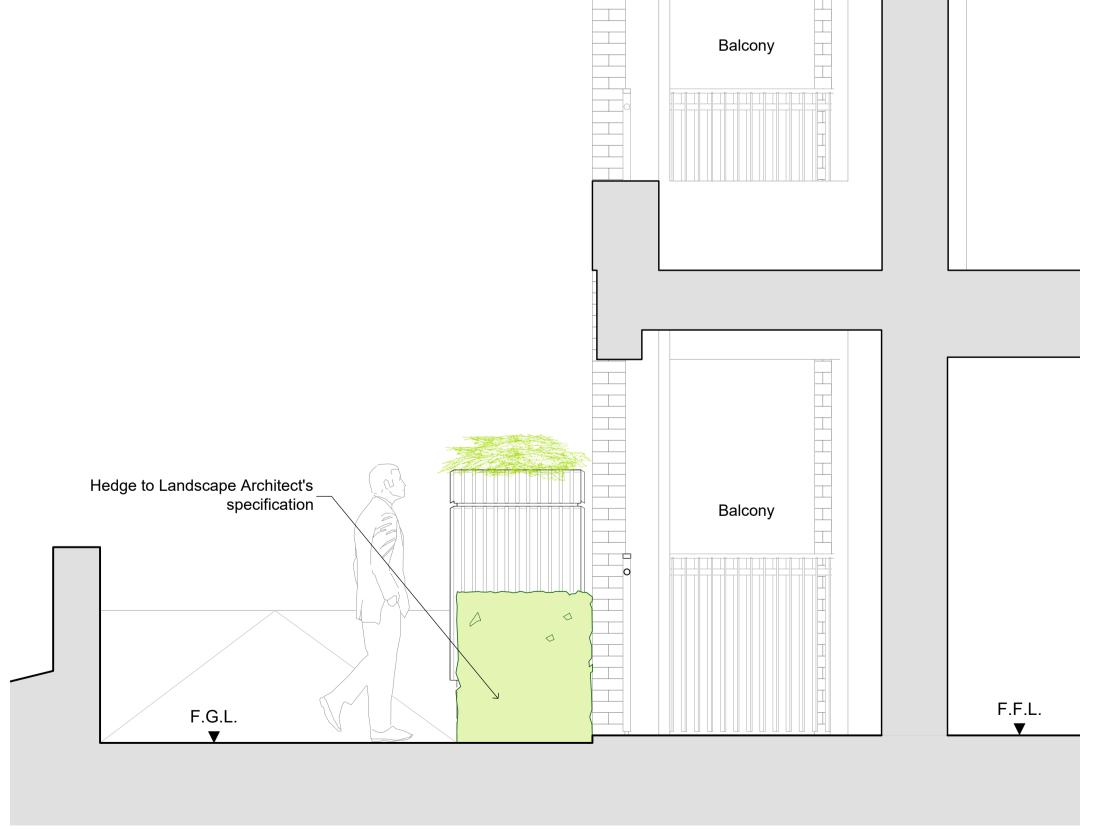

Location Plan (N.T.S.)

Building C - Cycle Storage Elevation

Building C - Cycle Storage Section

Building C - Cycle Storage Side Elevation