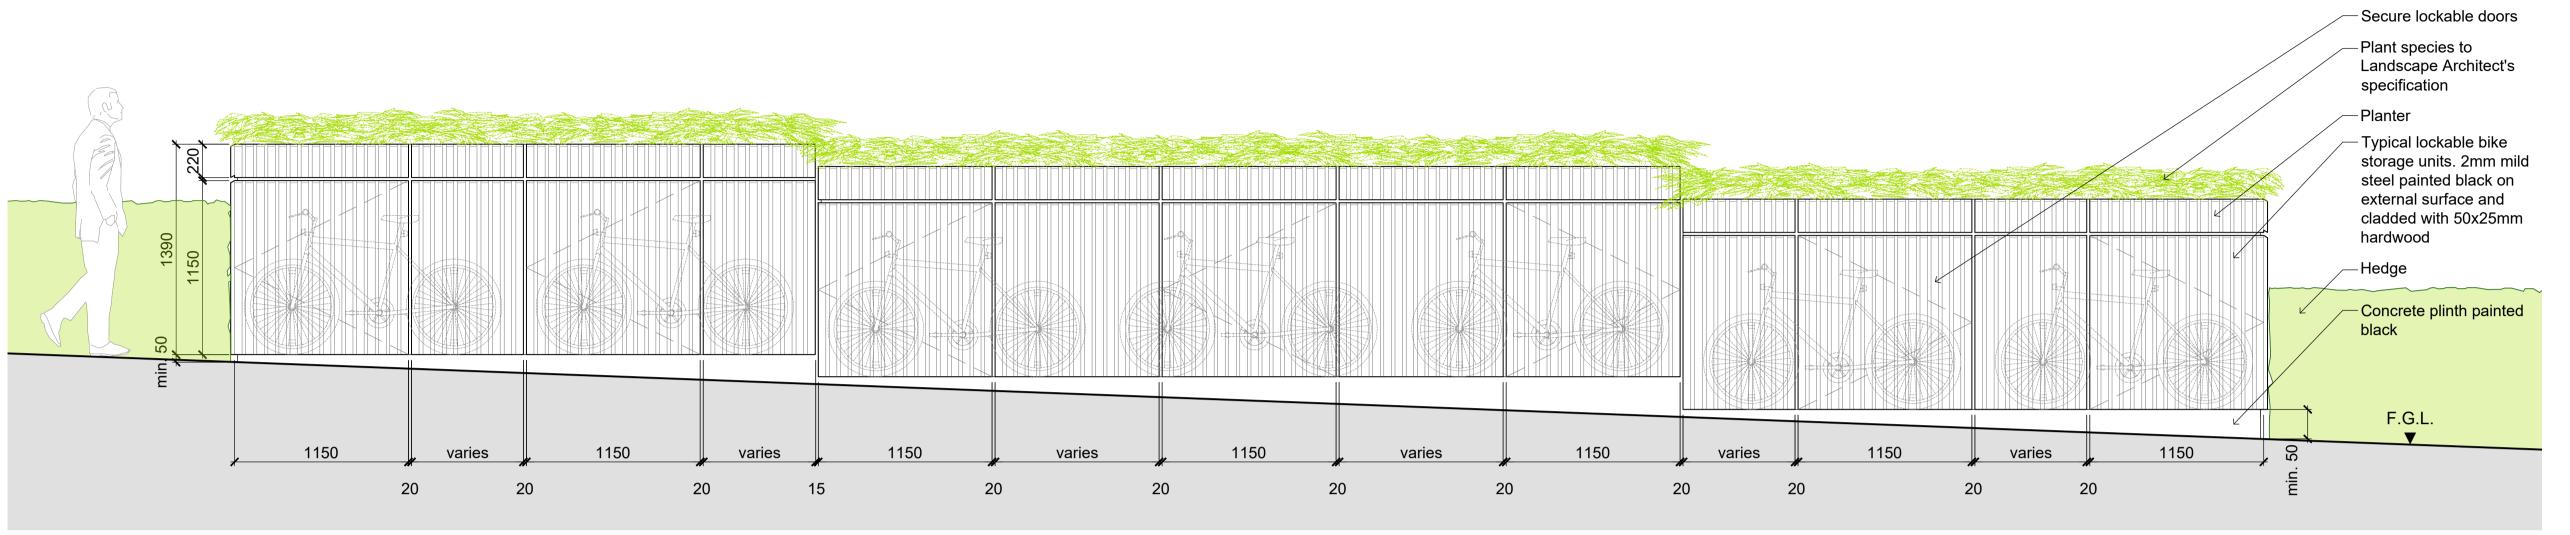

Location Plan (N.T.S.)

Building C - Cycle Storage Elevation

Building C - Cycle Storage Section

Building C - Cycle Storage Side Elevation