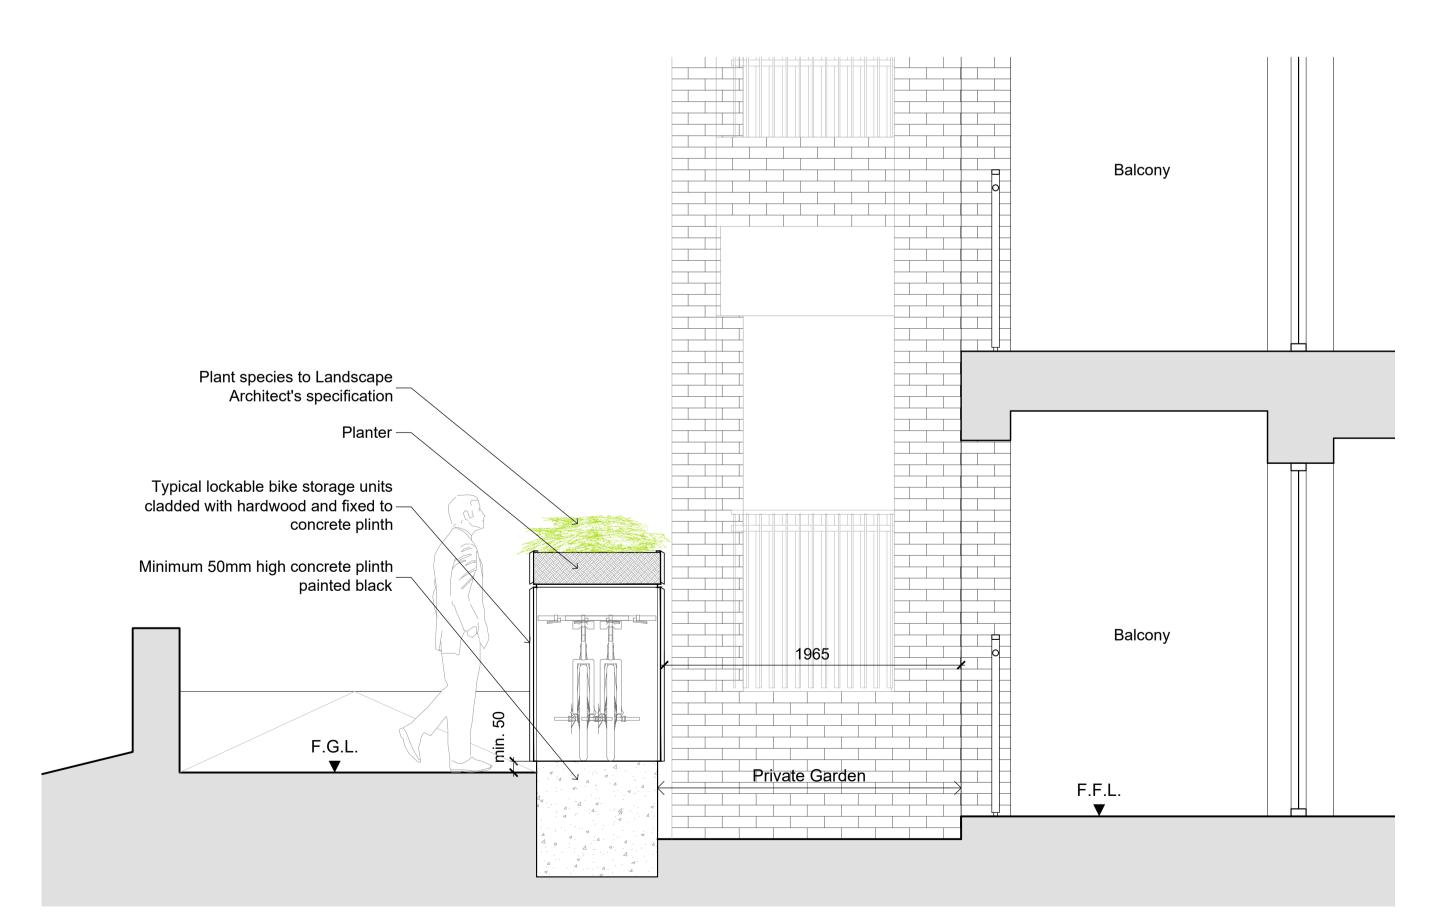

Location Plan (N.T.S.)

Building C - Cycle Storage Elevation

Building C - Cycle Storage Section

Building C - Cycle Storage Side Elevation