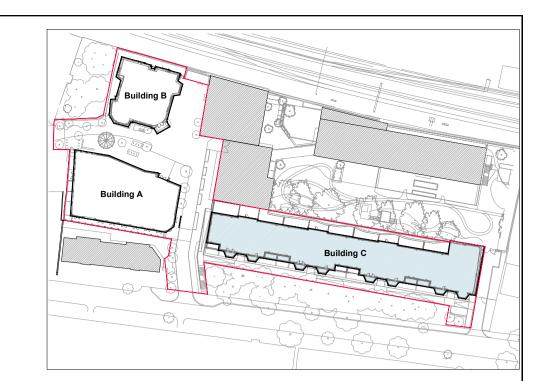

Building C - South Elevation (1 of 2)

Building C - South Elevation (2 of 2)

Location Plan (N.T.S.)

| 03/04/23                                                                                                                                                                                                | Drawings revised to client's comments |   |  |  |
|---------------------------------------------------------------------------------------------------------------------------------------------------------------------------------------------------------|---------------------------------------|---|--|--|
| 23/03/23                                                                                                                                                                                                | Drawings revised to client's comments |   |  |  |
| 21/03/23                                                                                                                                                                                                | Drawings revised to client's comments |   |  |  |
| 02/03/23                                                                                                                                                                                                | Cycle storage layout revised          | Α |  |  |
| THIS DRAWING IS NOT TO BE SCALED, ONLY FIGURED DIMENSIONS ARE TO BE FOLLOWED (UNLESS THE DRAWING IS PART OF A PLANNING APPLICATION). CONTRACTORS ARE TO CHECK ALL DIMENSIONS BEFORE WORK COMMENCES, AND |                                       |   |  |  |

PROJECT Liddell Road
West Hampstead
London NW6 2EW

Proposed
Cycle Storage
South Elevation

41-42 FOLEY STREET, LONDON W1W 7TS
T: +(0) 207 253 2526 / +(0)207 631 5405
E: mail@ch-architects.com / info@mrpartnership.co.uk
www.ch-architects.com / www.mrpartnership.co.uk