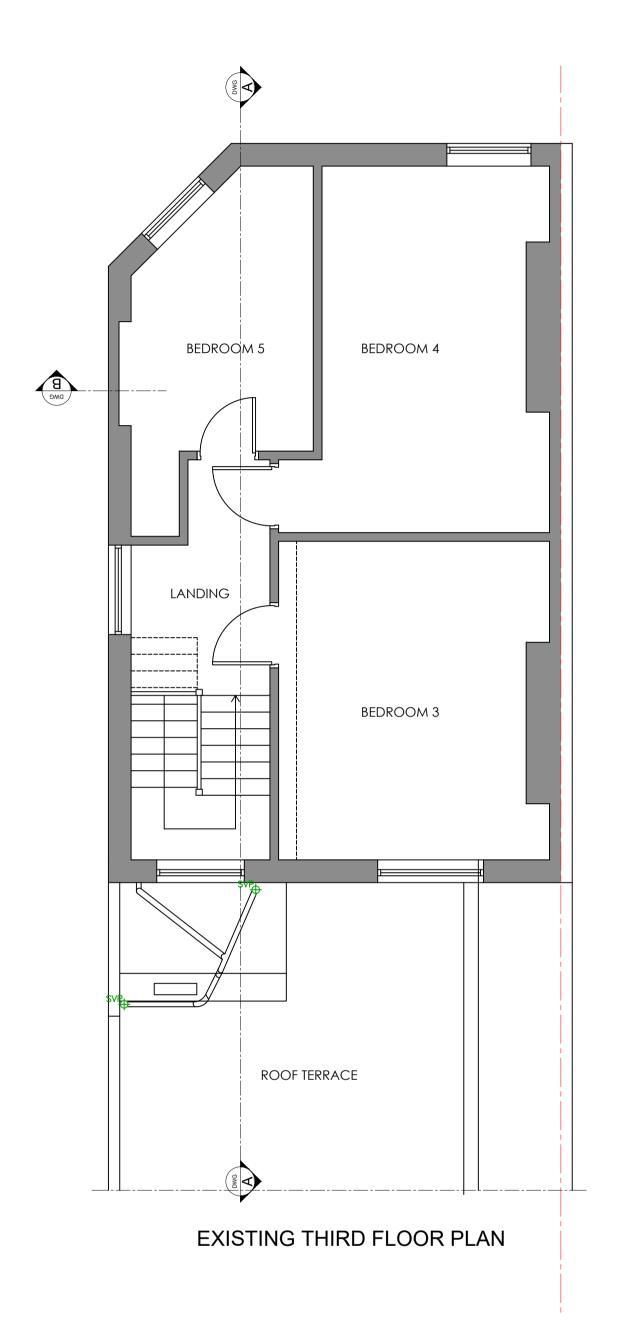

03EXISTING ELEVATION SCALE 1:50 @ A1

SHORPLANS architects

Figured dimensions only are to be used. All dimensions to be checked on site. Differences between drawings and between drawings and specification or bills of quantities to be reported to SHORPLANS architects.

| RAWING NO | DATE       | DRAWING | PROJECT                         |
|-----------|------------|---------|---------------------------------|
| 30-003    | 28.04.2023 |         | FLAT 3<br>230 KENTISH TOWN ROAD |
| RAWN      | SCALE      |         |                                 |
| S         | 1:50 @ A1  |         |                                 |