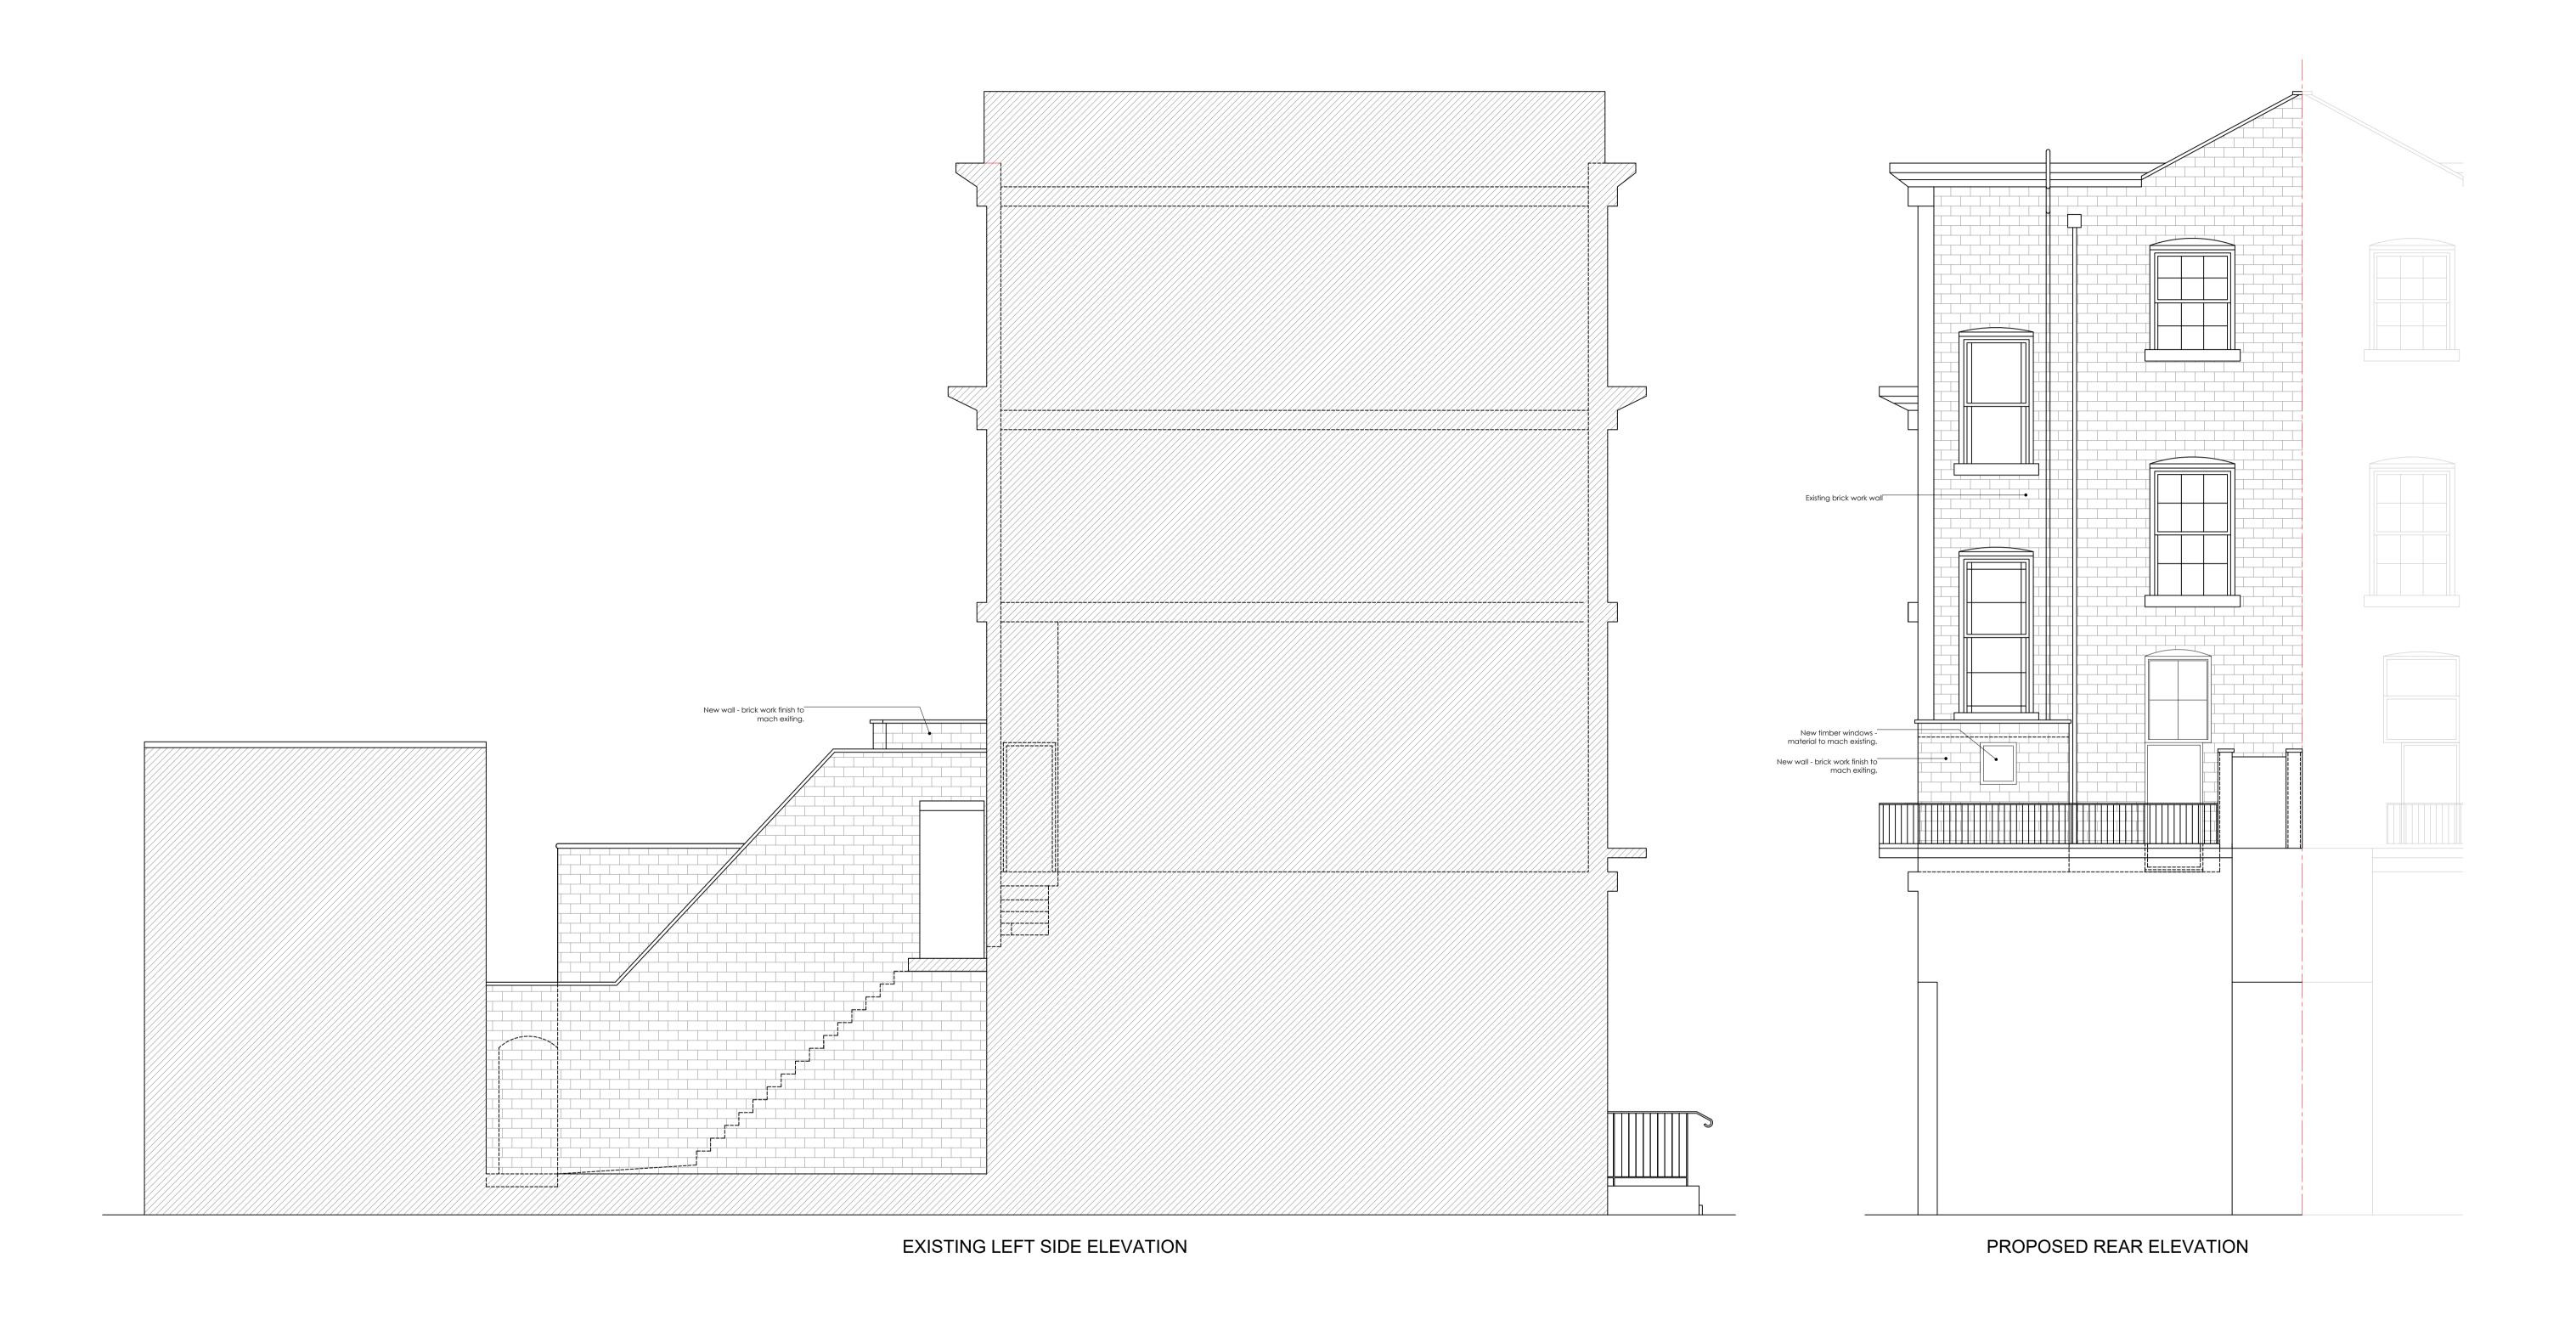

03EXISTING ELEVATION SCALE 1:50 @ A1

SHORPLANS architects

Figured dimensions only are to be used. All dimensions to be checked on site. Differences between drawings and between drawings and specification or bills of quantities to be reported to SHORPLANS architects.

| RAWING NO | DATE       | DRAWING | PROJECT                         |
|-----------|------------|---------|---------------------------------|
| 30-003    | 28.04.2023 |         | FLAT 3<br>230 KENTISH TOWN ROAD |
| RAWN      | SCALE      |         |                                 |
| S         | 1:50 @ A1  |         |                                 |

New timber windows. Like for like in material and appearance Existing brick work wall 230 230A PROPOSED RIGHT SIDE ELEVATION

KENTISH TOWN ROAD

06PROPOSED ELEVATION SCALE 1:50 @ A1

NOTES:

SHORPLANS architects

Figured dimensions only are to be used. All dimensions to be checked on site. Differences between drawings and between drawings and specification or bills of quantities to be reported to SHORPLANS architects.