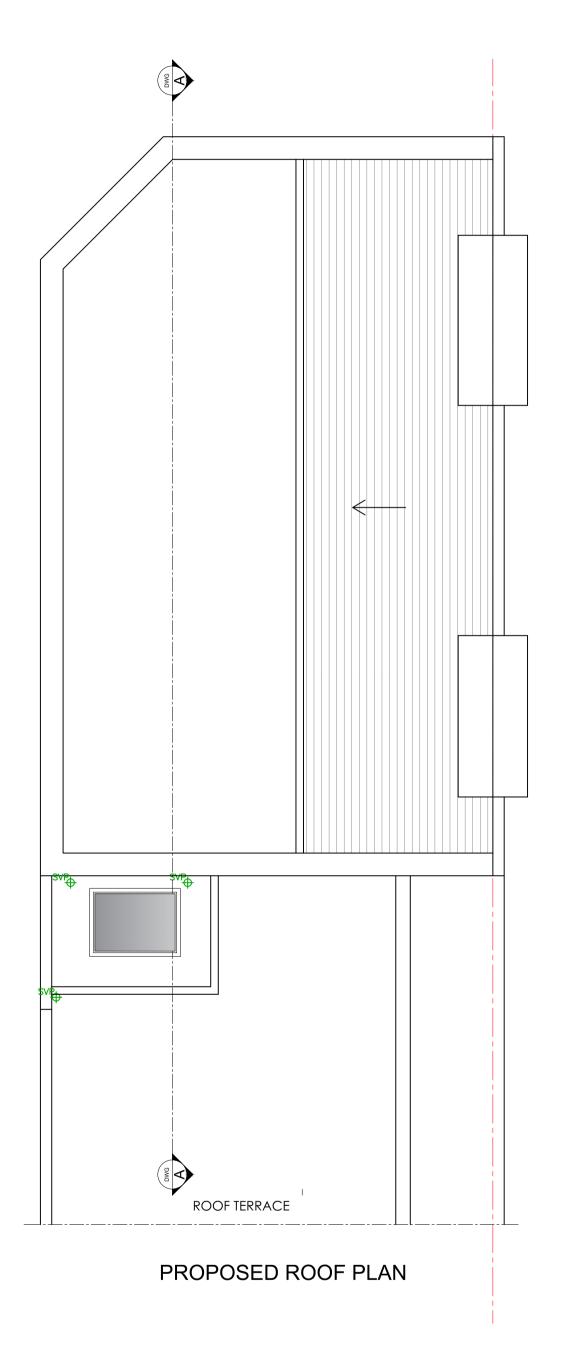

New timber windows. Like for like in material and appearance Existing brick work wall 230 230A PROPOSED RIGHT SIDE ELEVATION

KENTISH TOWN ROAD

06PROPOSED ELEVATION SCALE 1:50 @ A1

NOTES:

SHORPLANS architects

Figured dimensions only are to be used. All dimensions to be checked on site. Differences between drawings and between drawings and specification or bills of quantities to be reported to SHORPLANS architects.