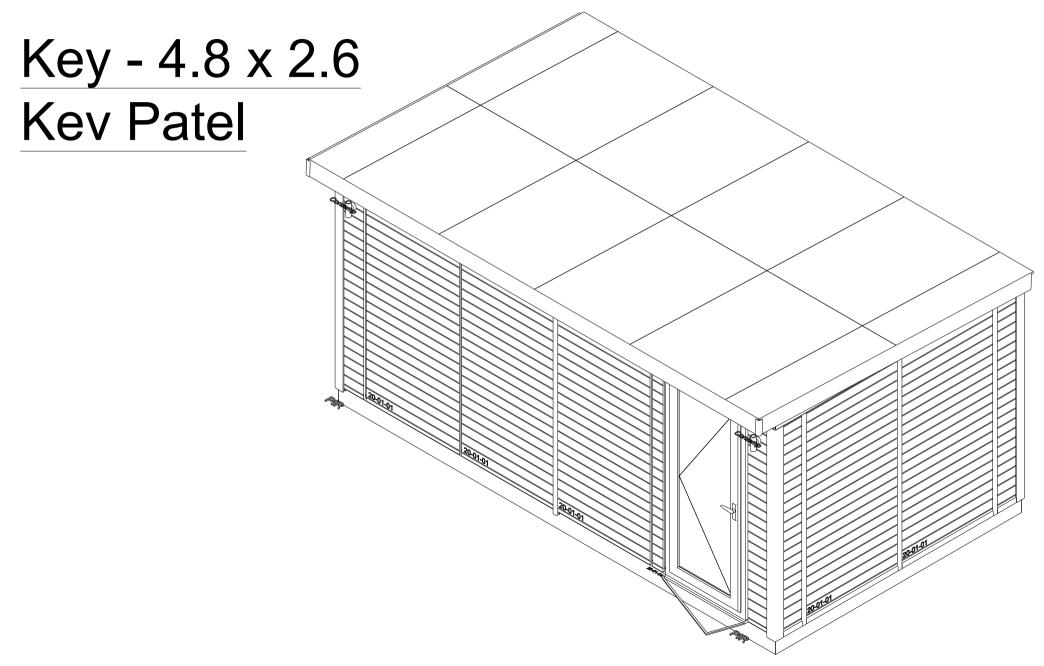

## Notes

- Colour Natural Thermowood with Midnight black chassis
- Medium Oak Laminate
- inish Popular 1
- lighting 2 x 4 bar lights
- lighting 2 x contemp lights with PIR
- 450mm from the internal floor