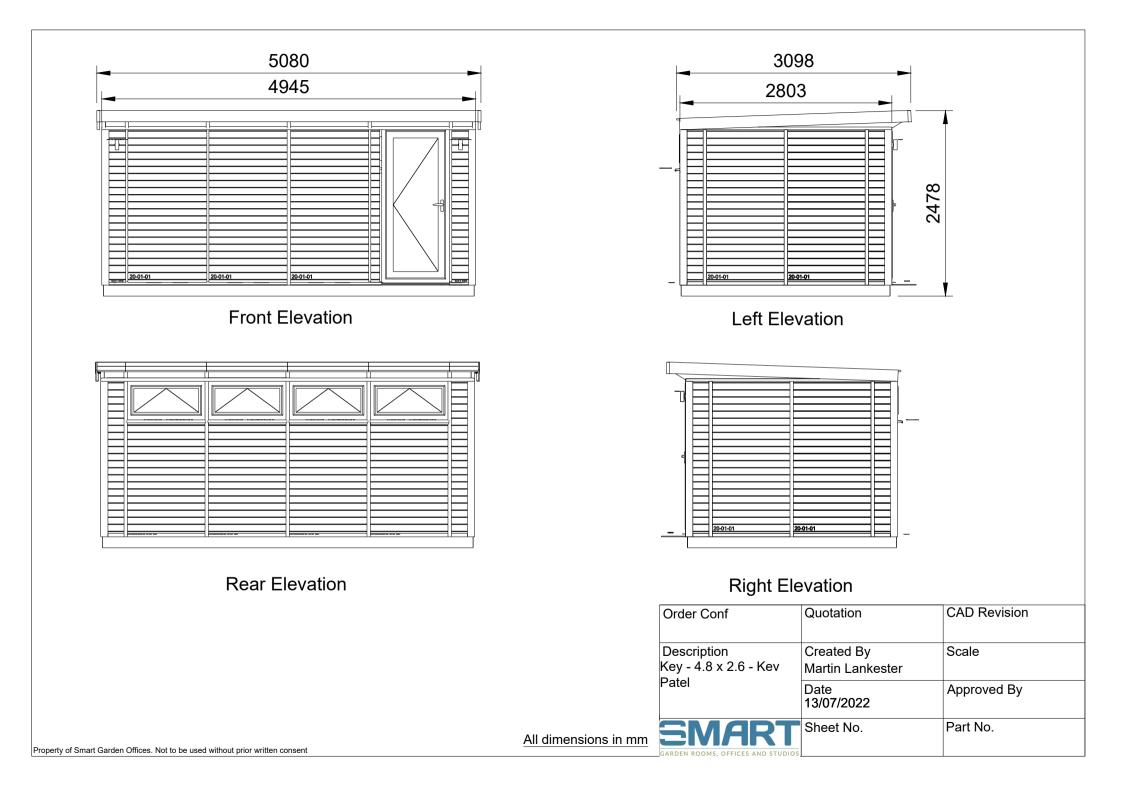

## Notes

- Colour Natural Thermowood with Midnight black chassis
- Medium Oak Laminate
- inish Popular 1
- lighting 2 x 4 bar lights
- lighting 2 x contemp lights with PIR
- 450mm from the internal floor