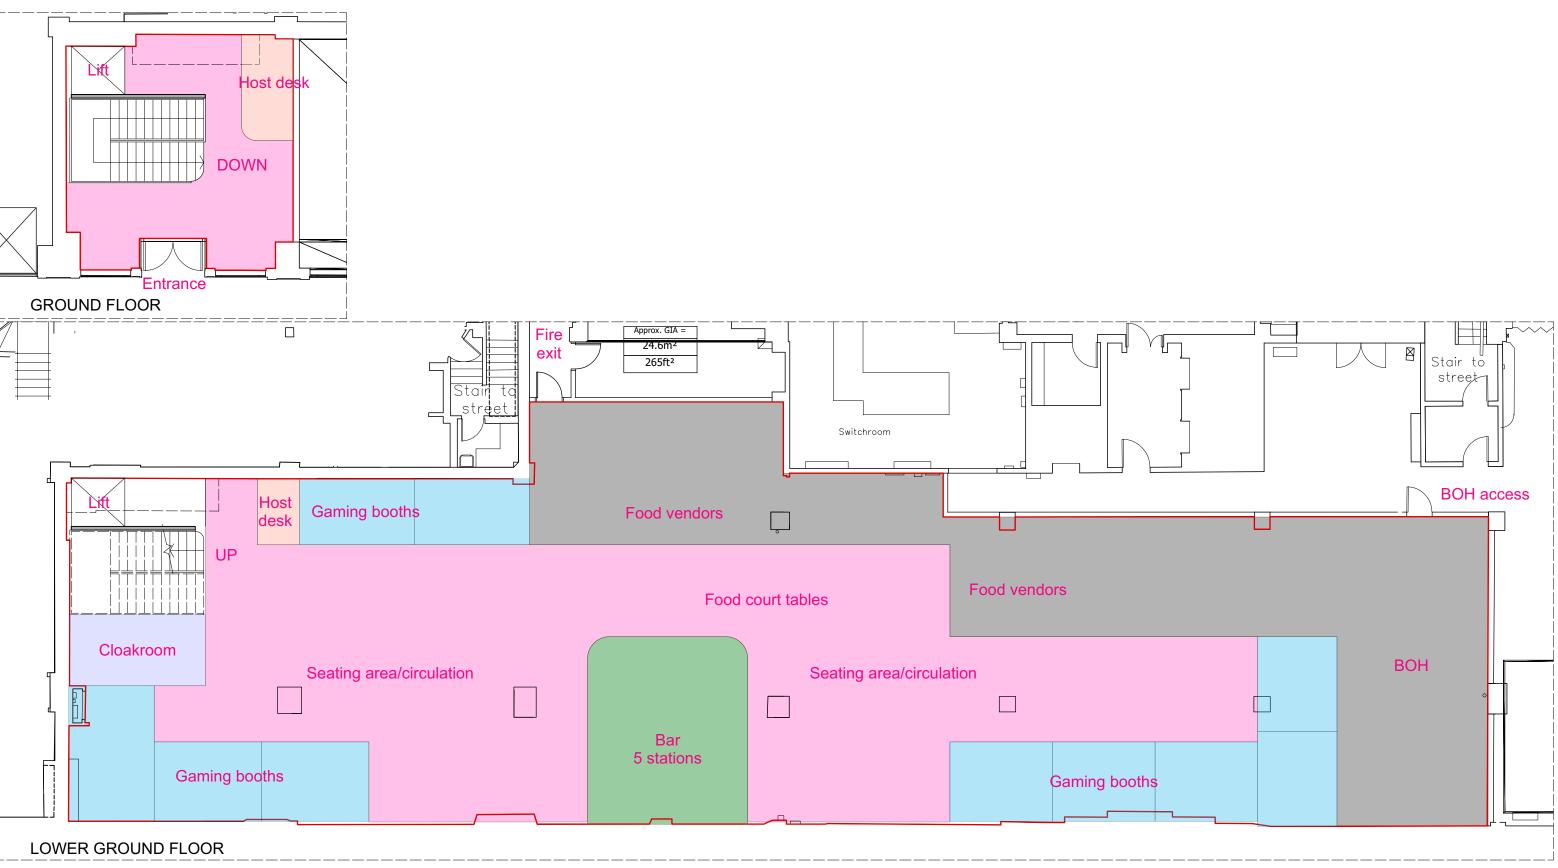

## **BLOCK LAYOUT** 0-A-1C: Draft layout - Option 3 (Rev. 26/05/22)

**Revision notes:** 

| 7 | Zachary Pulman Design Consultants                                                         | Project :<br>Platform NOS | Scale :<br>1:125 @ A3 | Dwg no :<br>0-A-1A | Revision :<br>A 26/05/22<br>B<br>C<br>D | G<br>H<br>J<br>K<br>L |
|---|-------------------------------------------------------------------------------------------|---------------------------|-----------------------|--------------------|-----------------------------------------|-----------------------|
| 4 | Unit 4 - 7 Wenlock Road, London N1 7SL<br>www.zacharypulman.com<br>info@zacharypulman.com | Drawing :<br>Draft layout | Units :<br>mm         | Status :           |                                         |                       |

- \* Do not scale from drawings.
  \* All dimensions to be checked on site by contractor.
  \* All activity to be covered by CDM regs.
  \* All dimensions remain the responsibility of the contractor.
  \* All designs are the property of Zachary Pulman 2022.