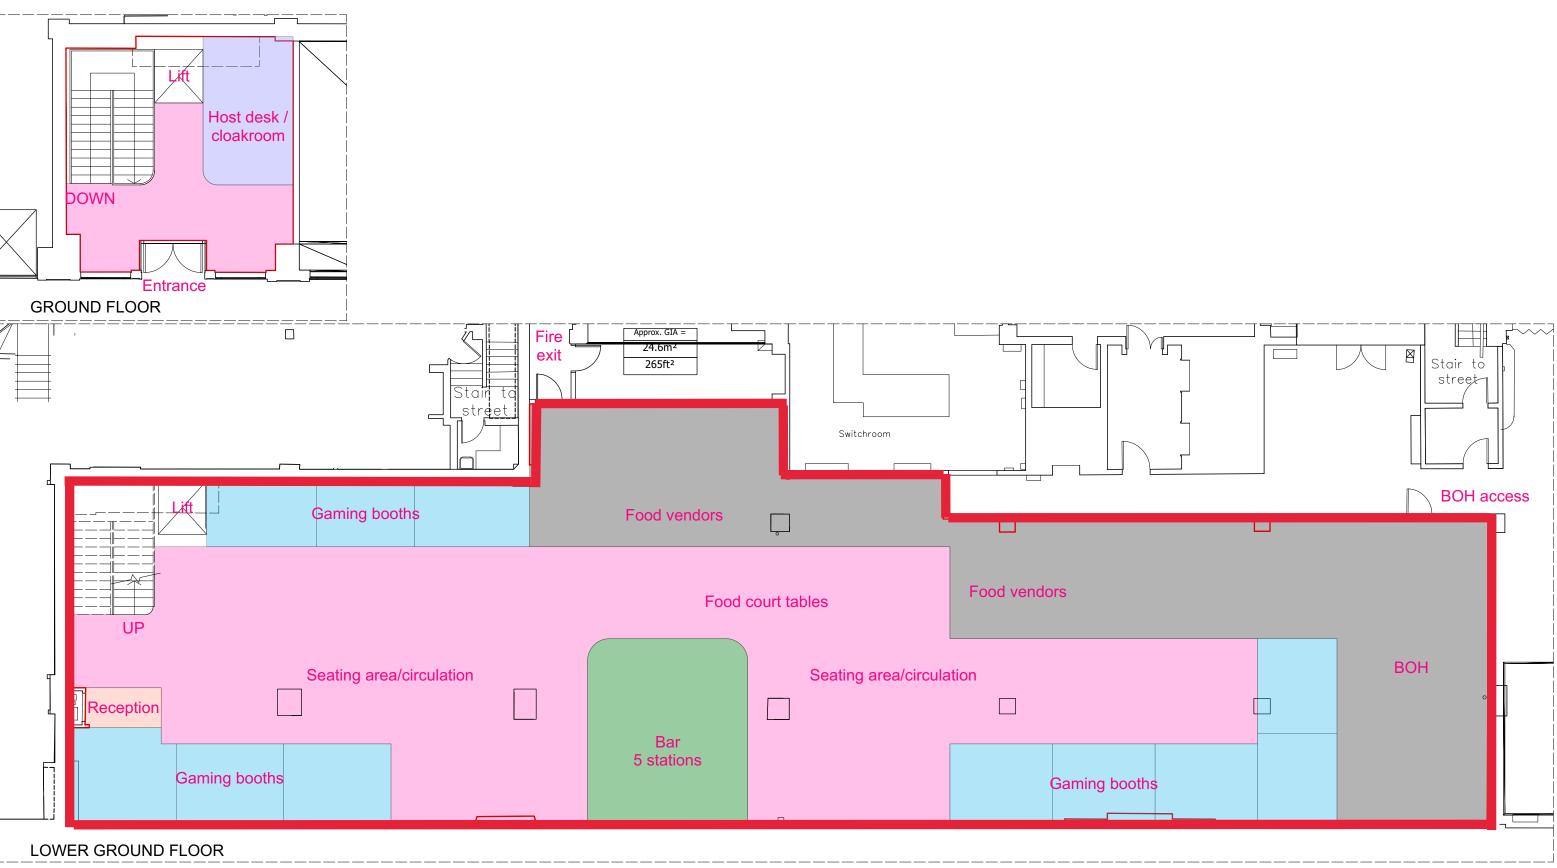

# **BLOCK LAYOUT** 0-A-1B: Draft layout - Option 2 (Rev. 26/05/22)

**Revision notes:** 

| æ | Zachary Pulman Design Consultants                                                         | Project :<br>Platform NOS | Scale :<br>1:125 @ A3 | Dwg no :<br>0-A-1A | Revision :<br>A 26/05/22 | G                     |                       |
|---|-------------------------------------------------------------------------------------------|---------------------------|-----------------------|--------------------|--------------------------|-----------------------|-----------------------|
|   | Unit 4 - 7 Wenlock Road, London N1 7SL<br>www.zacharypulman.com<br>info@zacharypulman.com | Drawing :<br>Draft layout | Units :<br>mm         | Status :           | В<br>С<br>п              | H<br>I<br>J<br>K<br>L | H<br>I<br>J<br>K<br>L |

- \* Do not scale from drawings.
  \* All dimensions to be checked on site by contractor.
  \* All activity to be covered by CDM regs.
  \* All dimensions remain the responsibility of the contractor.
  \* All designs are the property of Zachary Pulman 2022.