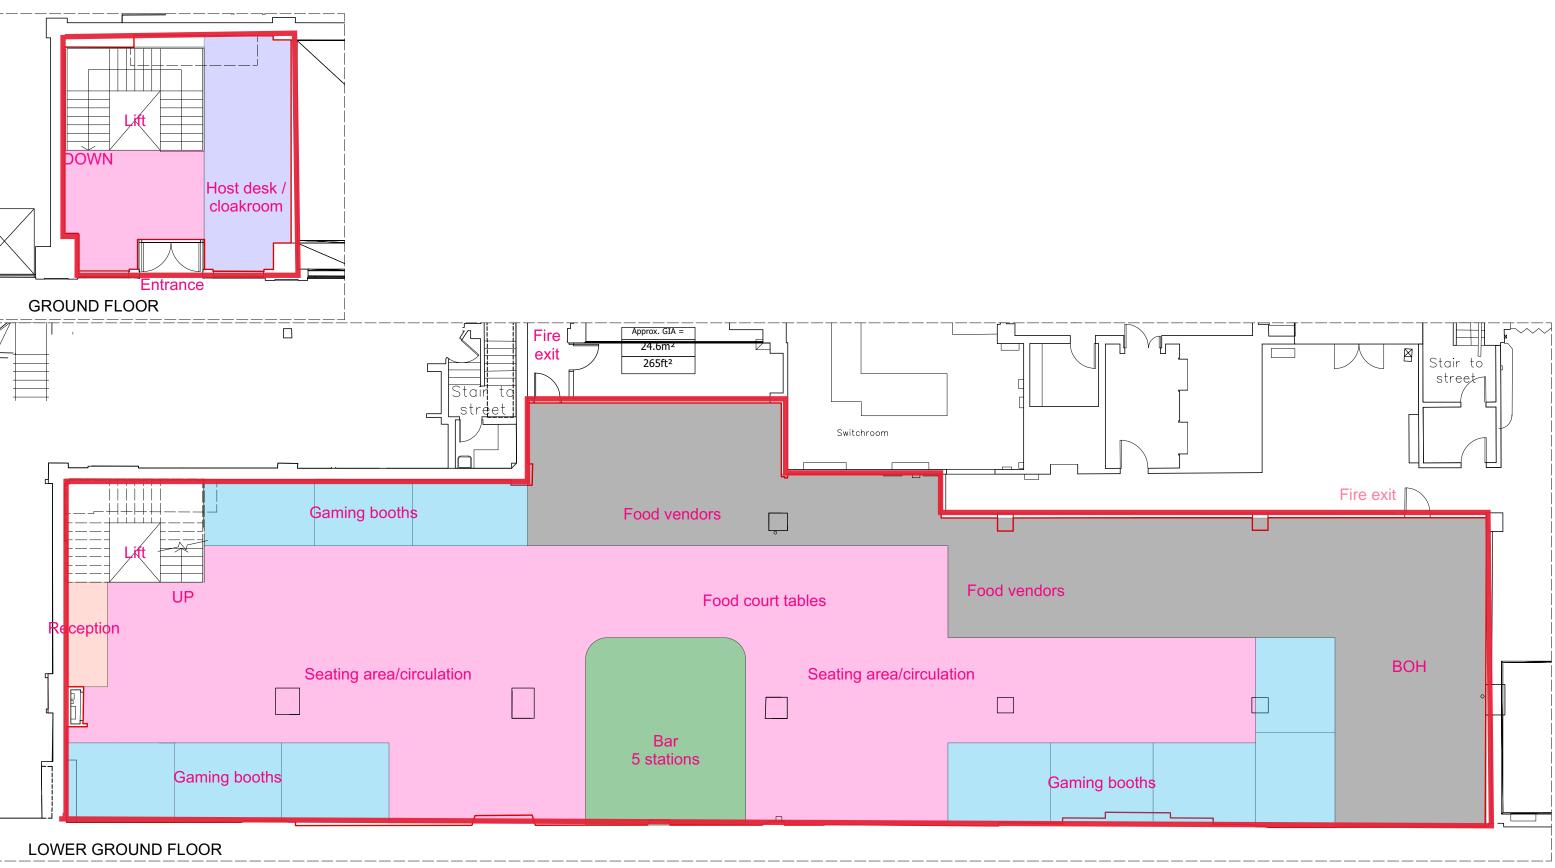

## **BLOCK LAYOUT** 0-A-1A: Draft layout - Option 1 (Rev. 26/05/22)

**Revision notes:** 

| $\mathbf{Z}$ | Zachary Pulman Design Consultants                                                         | Project :<br>Platform NOS | Scale :<br>1:125 @ A3 | Dwg no :<br>0-A-1A | Revision :<br>A 26/05/22<br>B<br>C<br>D | G<br>H           |
|--------------|-------------------------------------------------------------------------------------------|---------------------------|-----------------------|--------------------|-----------------------------------------|------------------|
| 4            | Unit 4 - 7 Wenlock Road, London N1 7SL<br>www.zacharypulman.com<br>info@zacharypulman.com | Drawing :<br>Draft layout | Units :<br>mm         | Status :           |                                         | l<br>J<br>K<br>L |

- \* Do not scale from drawings.
  \* All dimensions to be checked on site by contractor.
  \* All activity to be covered by CDM regs.
  \* All dimensions remain the responsibility of the contractor.
  \* All designs are the property of Zachary Pulman 2022.