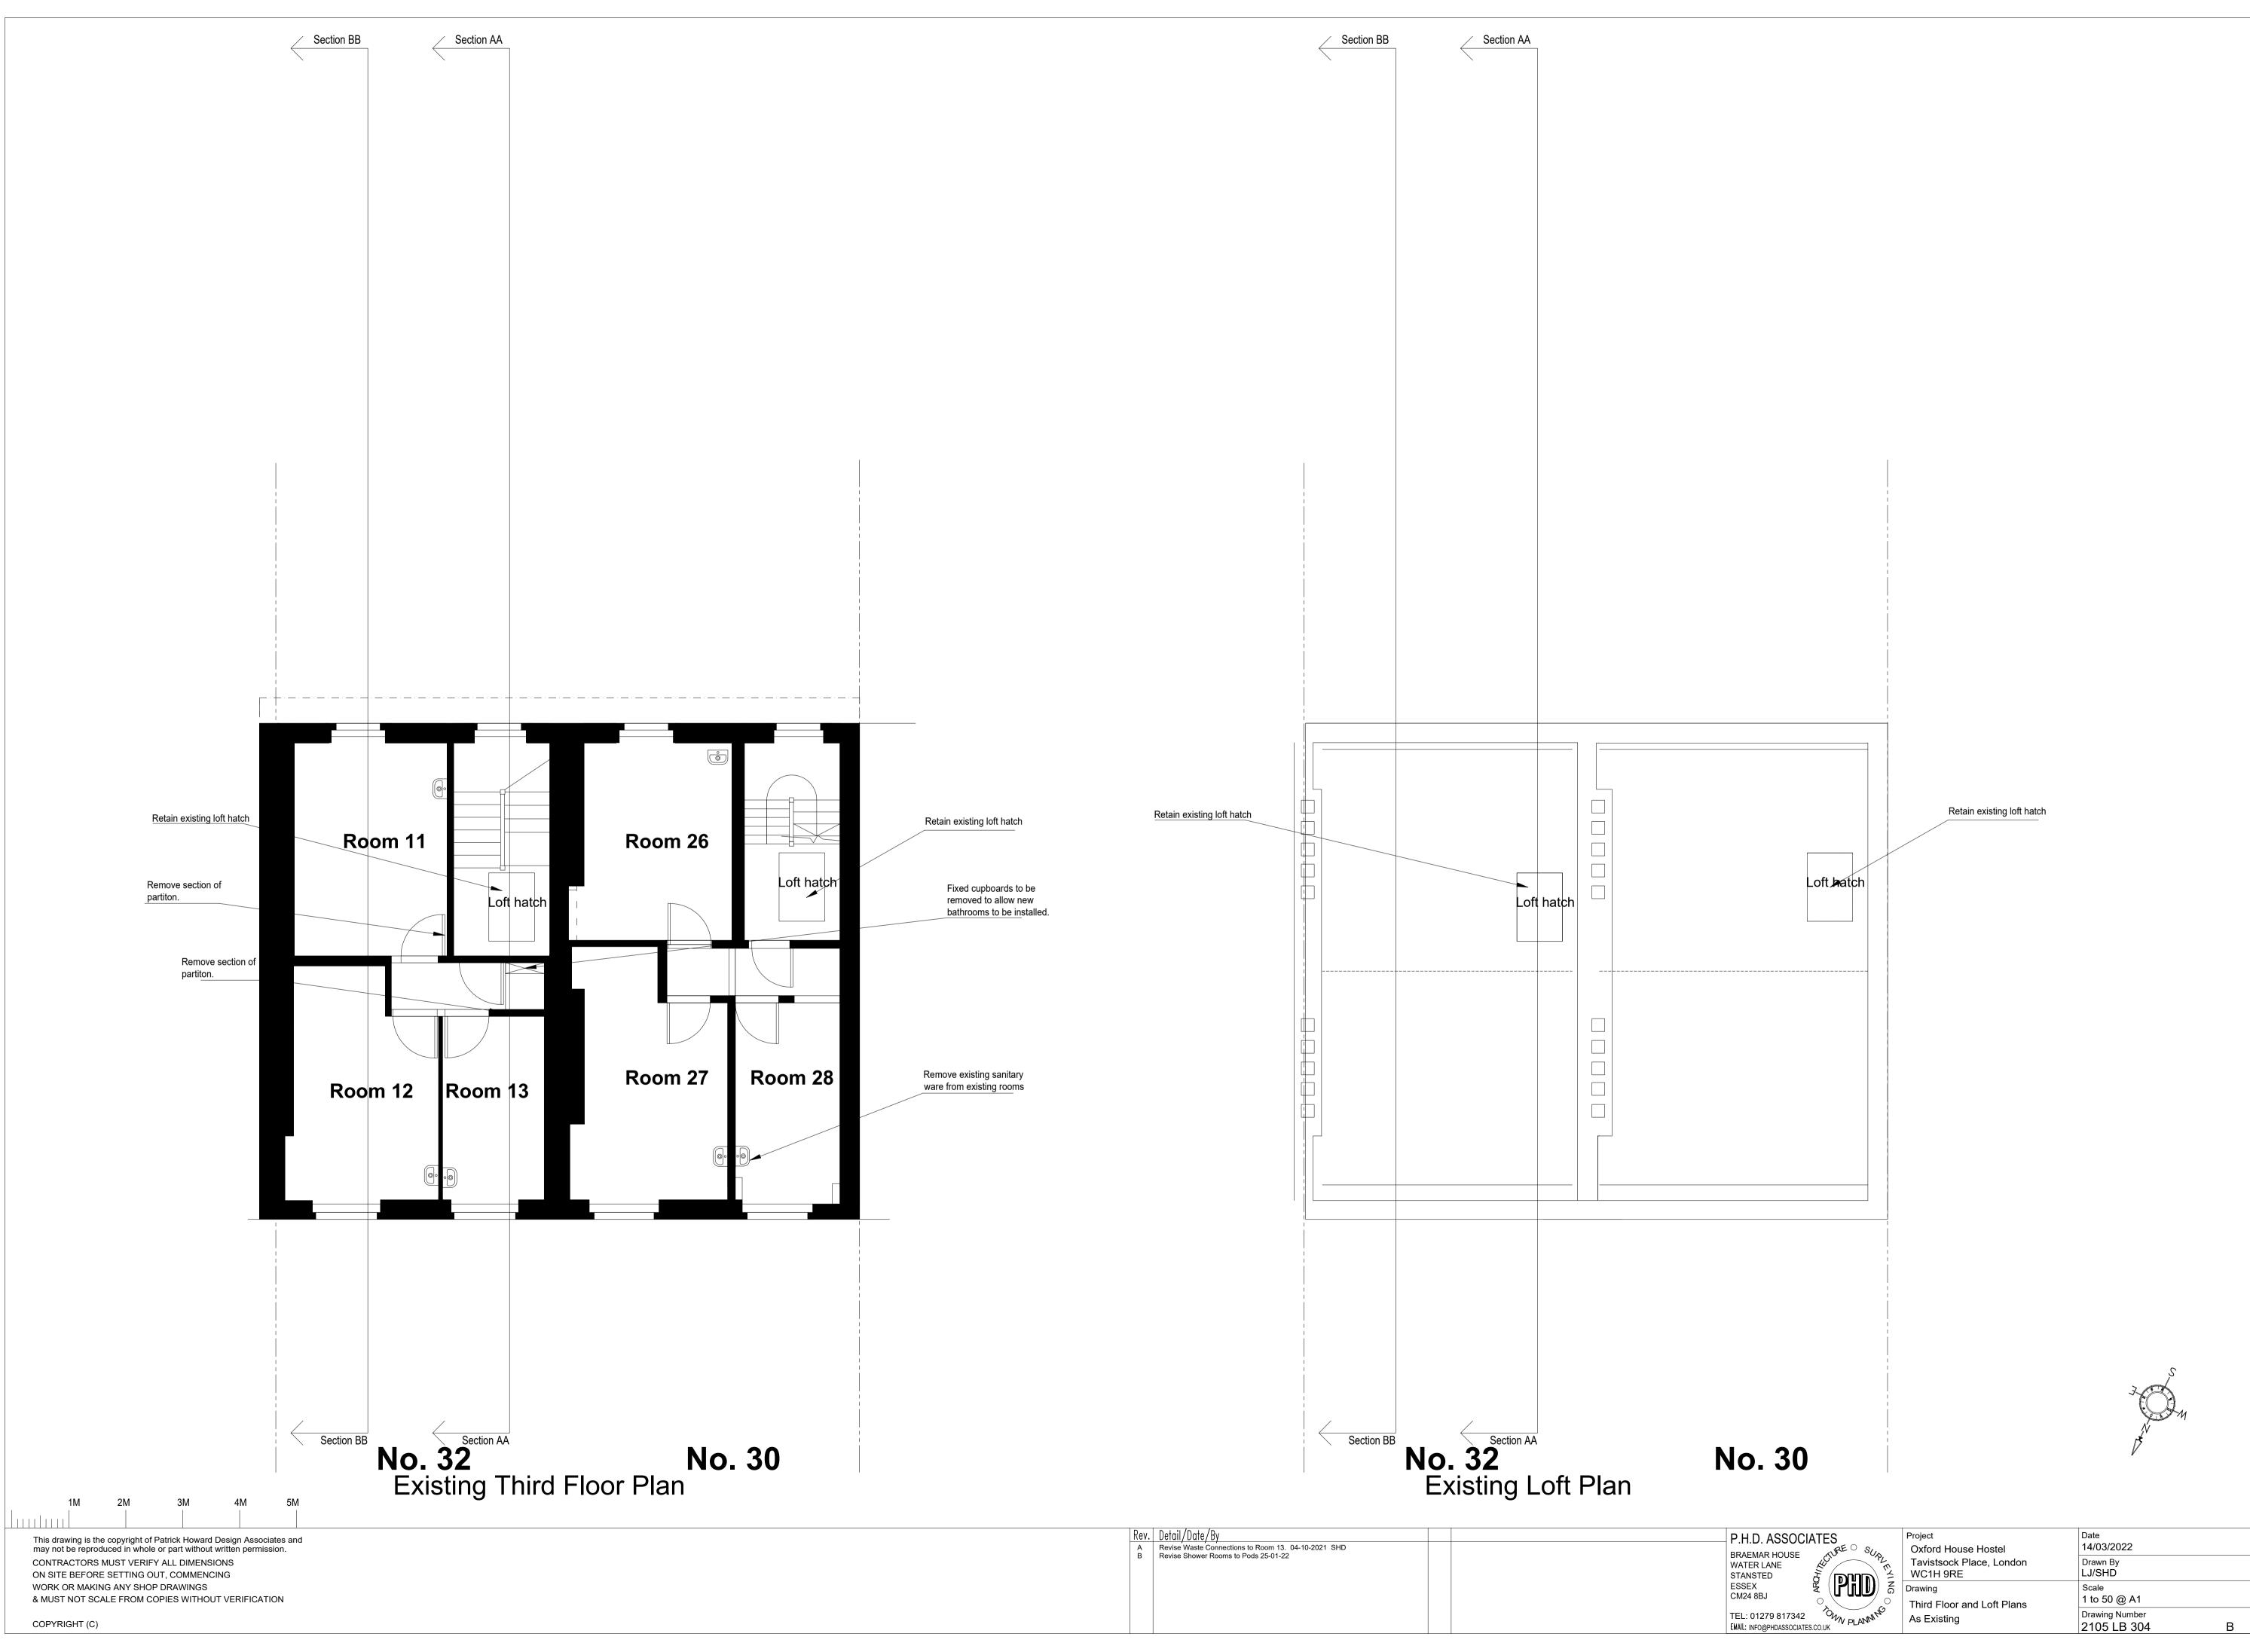

2105 LB 300









## **Existing Rear Elevation**

Rev. Detail/Date/By P BR WAT STA ESS CM2 TEL

Existing 'Oxford House' sign to be removed from front elevation.

Existing french doors removed.

| _ | P.H.D. ASSOCI                                                                                                 |                                       |
|---|---------------------------------------------------------------------------------------------------------------|---------------------------------------|
|   | BRAEMAR HOUSE<br>WATER LANE<br>STANSTED<br>ESSEX<br>CM24 8BJ<br>TEL: 01279 817342<br>EMAIL: INFO@PHDASSOCIATE | PRID<br>PRID<br>PRID<br>PRID<br>SCOUK |
|   |                                                                                                               | 0.00.01