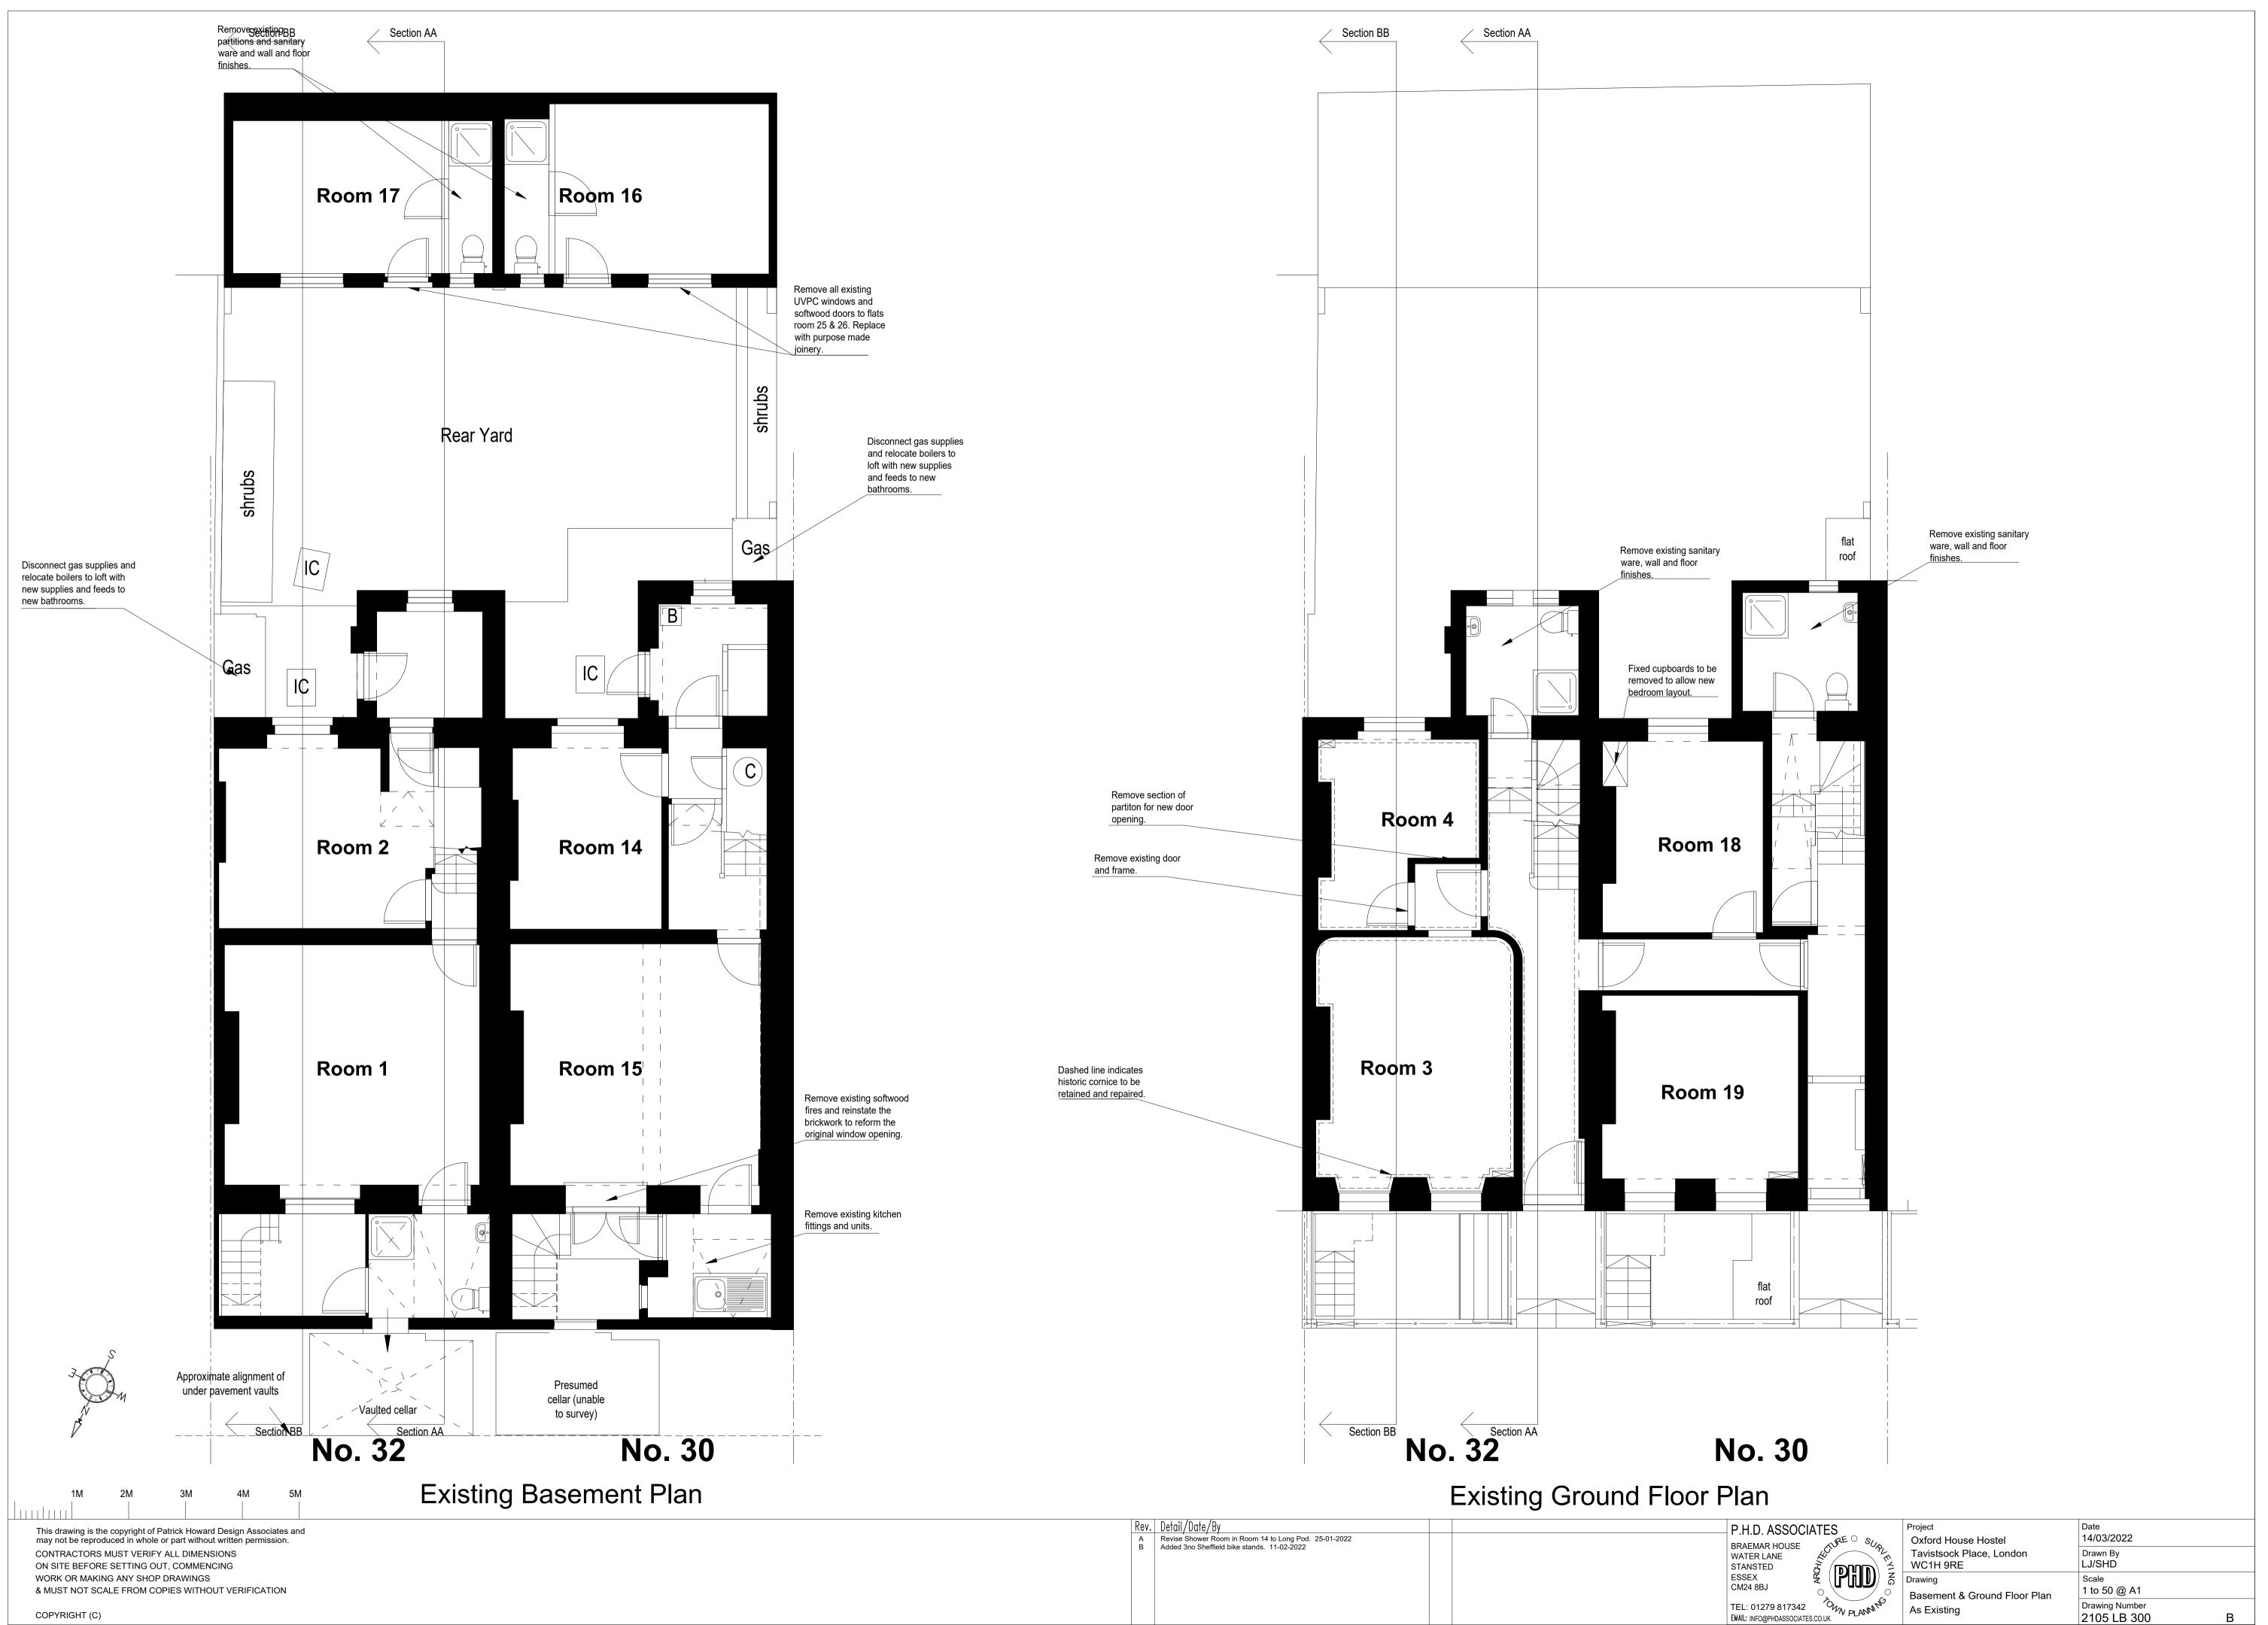

2105 LB 300









## **Existing Rear Elevation**

Rev. Detail/Date/By P BR WAT STA ESS CM2 TEL

Existing 'Oxford House' sign to be removed from front elevation.

Existing french doors removed.

| _ | P.H.D. ASSOCI                                                                                                 |                                       |
|---|---------------------------------------------------------------------------------------------------------------|---------------------------------------|
|   | BRAEMAR HOUSE<br>WATER LANE<br>STANSTED<br>ESSEX<br>CM24 8BJ<br>TEL: 01279 817342<br>EMAIL: INFO@PHDASSOCIATE | PRID<br>PRID<br>PRID<br>PRID<br>SCOUK |
|   |                                                                                                               | 0.00.01