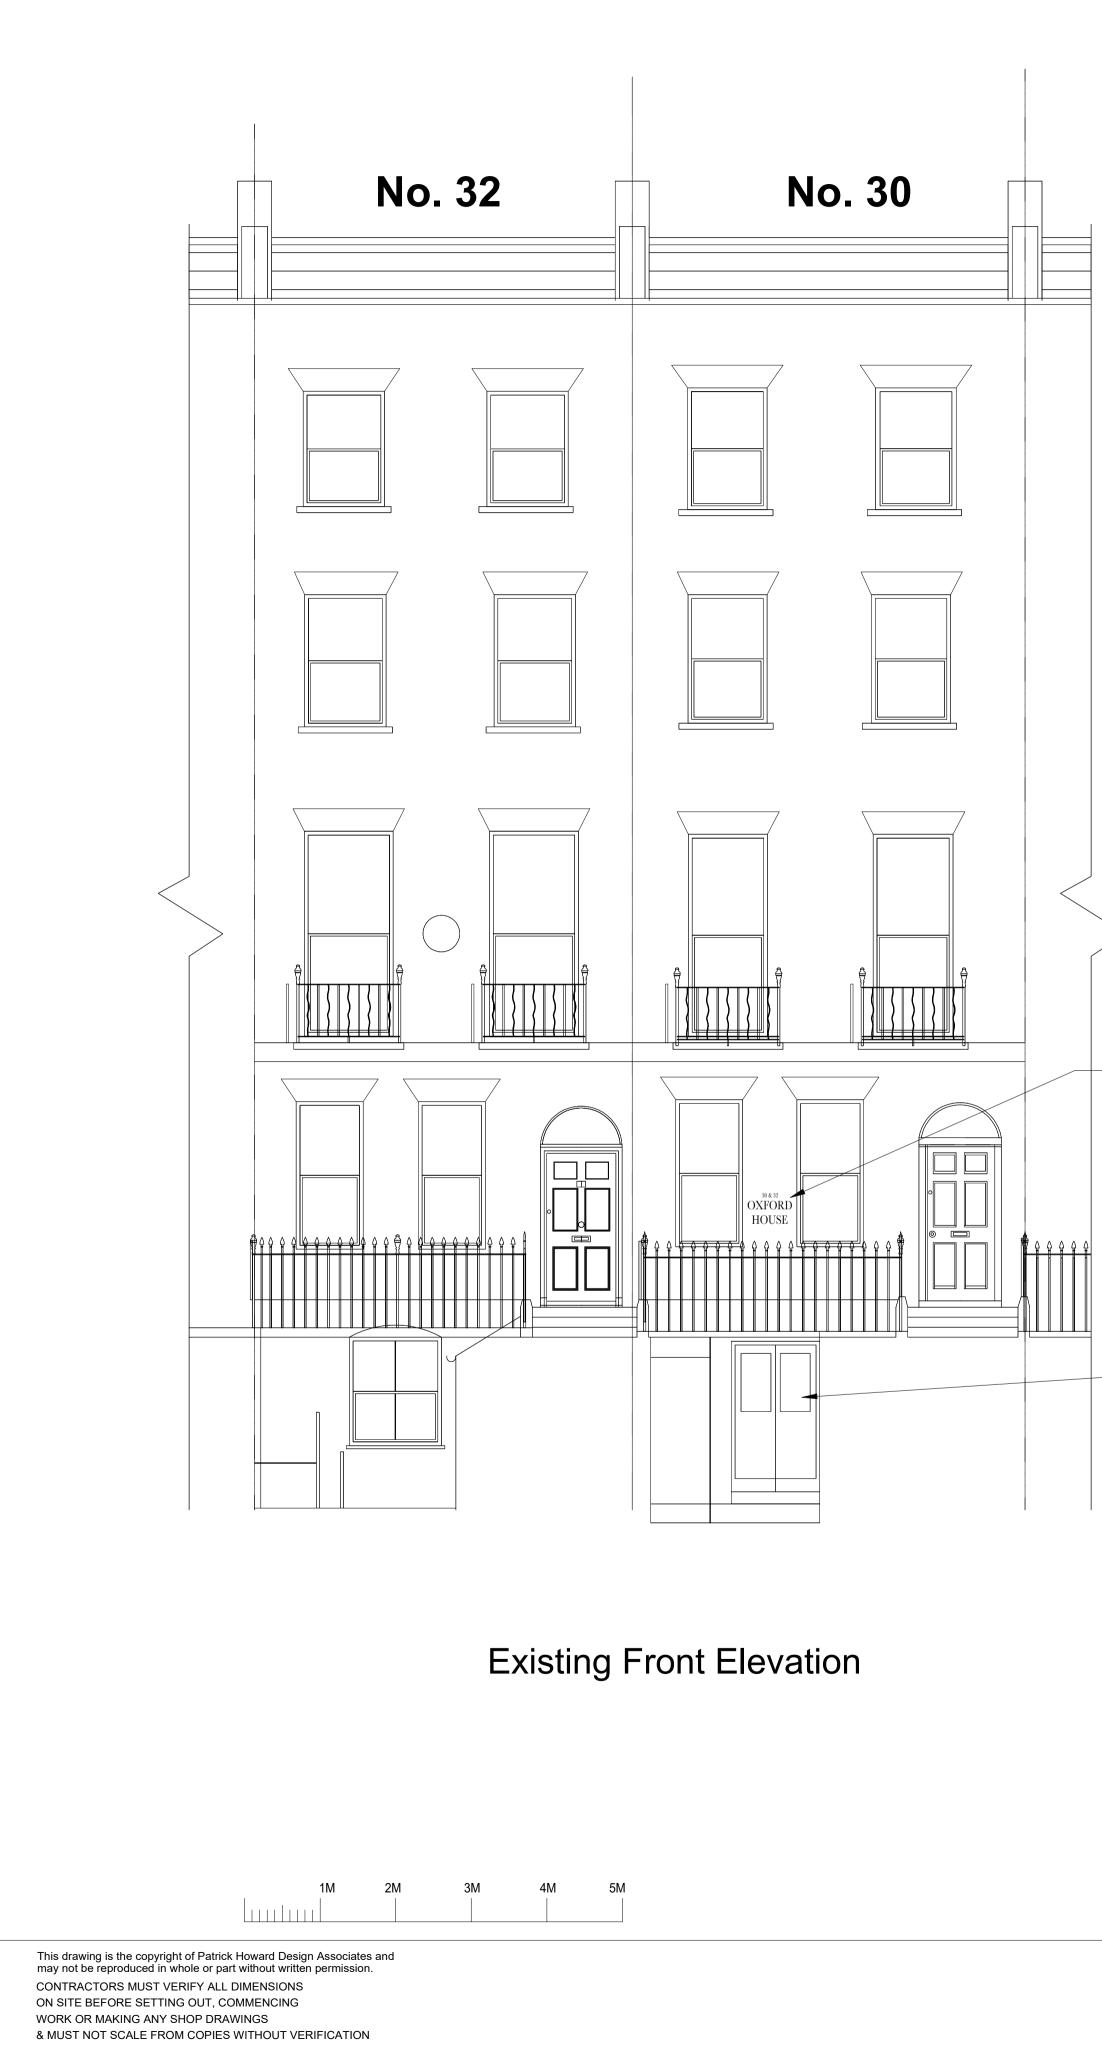

## **Existing Rear Elevation**

Rev. Detail/Date/By P BR WAT STA ESS CM2 TEL

Existing 'Oxford House' sign to be removed from front elevation.

Existing french doors removed.

| _ | P.H.D. ASSOCI                                                                                                 |                                       |
|---|---------------------------------------------------------------------------------------------------------------|---------------------------------------|
|   | BRAEMAR HOUSE<br>WATER LANE<br>STANSTED<br>ESSEX<br>CM24 8BJ<br>TEL: 01279 817342<br>EMAIL: INFO@PHDASSOCIATE | PRID<br>PRID<br>PRID<br>PRID<br>SCOUK |
|   |                                                                                                               | 0.00.01                               |

| Project<br>Oxford House Hotel        | Date<br>14/03/2022              |  |  |
|--------------------------------------|---------------------------------|--|--|
| Tavistsock Place, London<br>WC1H 9RE | Drawn By<br>LJ/SHD              |  |  |
| Drawing                              | Scale                           |  |  |
| Front and Rear Elevation             | 1 to 50 @ A1                    |  |  |
| As Existing                          | Drawing Number<br>2105 LB 800 B |  |  |