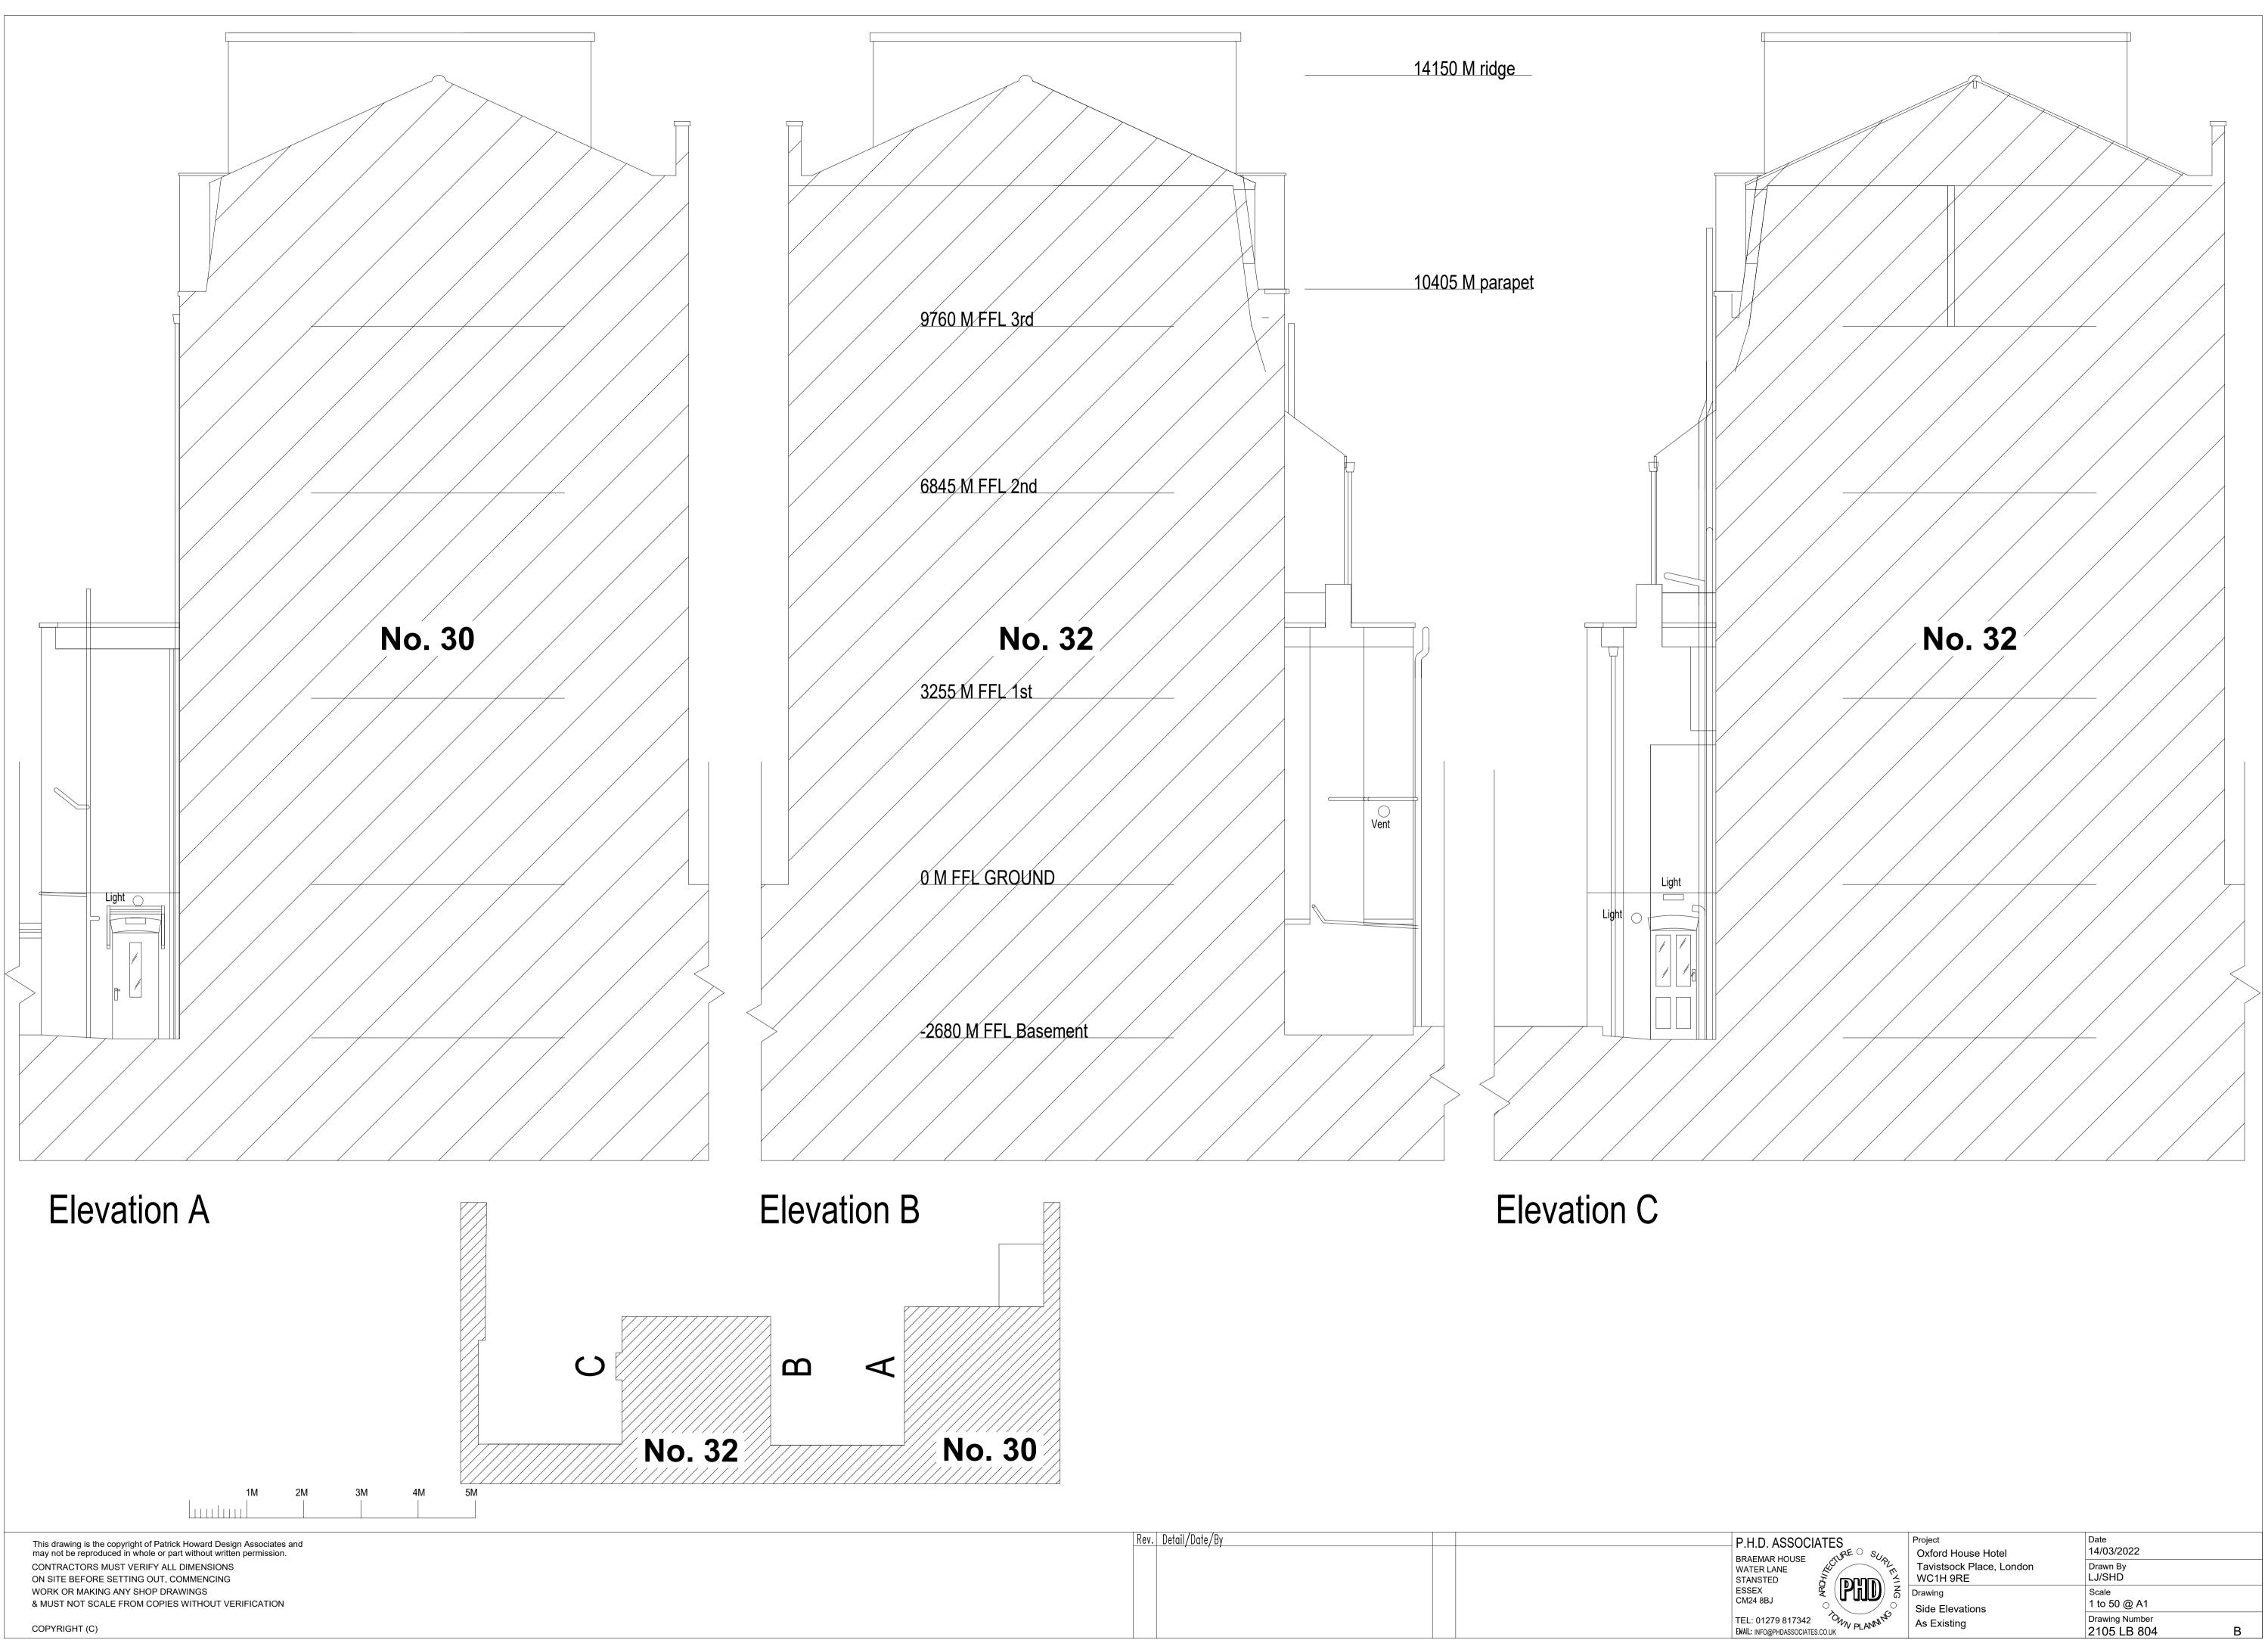

| Project<br>Oxford House Hotel        | Date<br>14/03/2022              |  |  |
|--------------------------------------|---------------------------------|--|--|
| Tavistsock Place, London<br>WC1H 9RE | Drawn By<br>LJ/SHD              |  |  |
| Drawing                              | Scale                           |  |  |
| Front and Rear Elevation             | 1 to 50 @ A1                    |  |  |
| As Existing                          | Drawing Number<br>2105 LB 800 B |  |  |