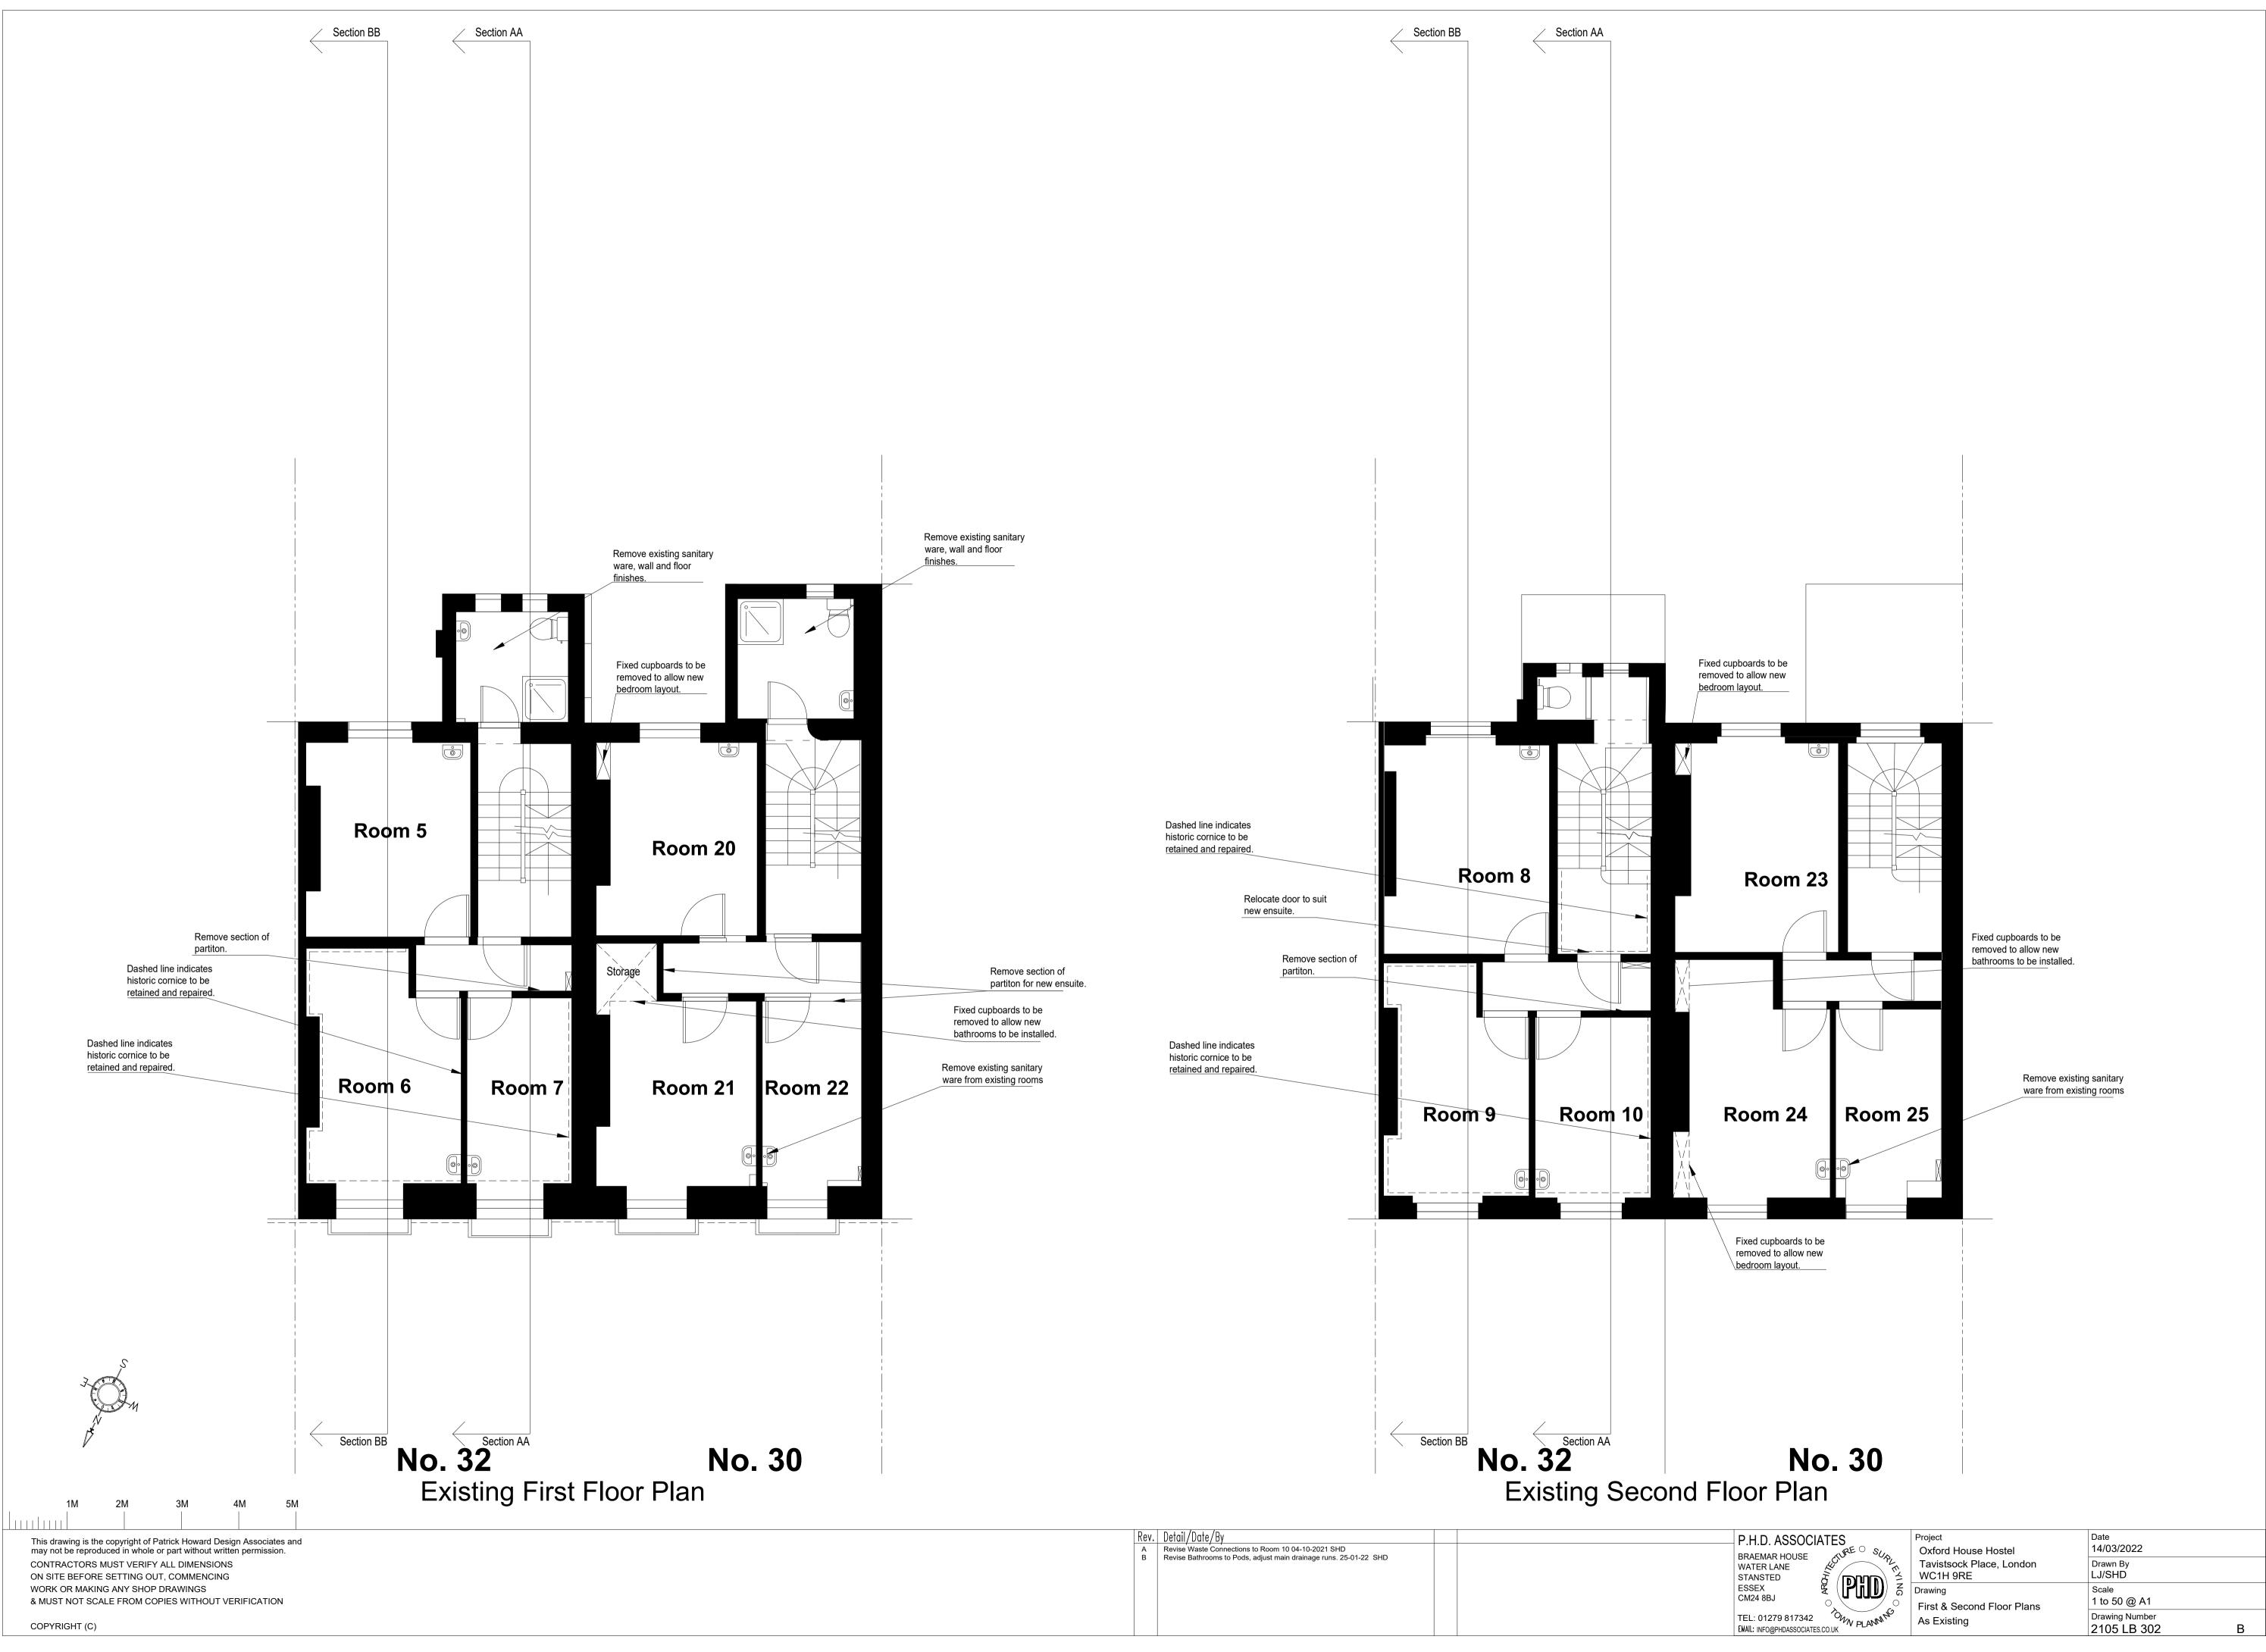

2105 LB 300









## **Existing Rear Elevation**

Rev. Detail/Date/By P BR WAT STA ESS CM2 TEL

Existing 'Oxford House' sign to be removed from front elevation.

Existing french doors removed.

| _ | P.H.D. ASSOCI                                                                                                 |                                       |
|---|---------------------------------------------------------------------------------------------------------------|---------------------------------------|
|   | BRAEMAR HOUSE<br>WATER LANE<br>STANSTED<br>ESSEX<br>CM24 8BJ<br>TEL: 01279 817342<br>EMAIL: INFO@PHDASSOCIATE | PRID<br>PRID<br>PRID<br>PRID<br>SCOUK |
|   |                                                                                                               | 0.00.01