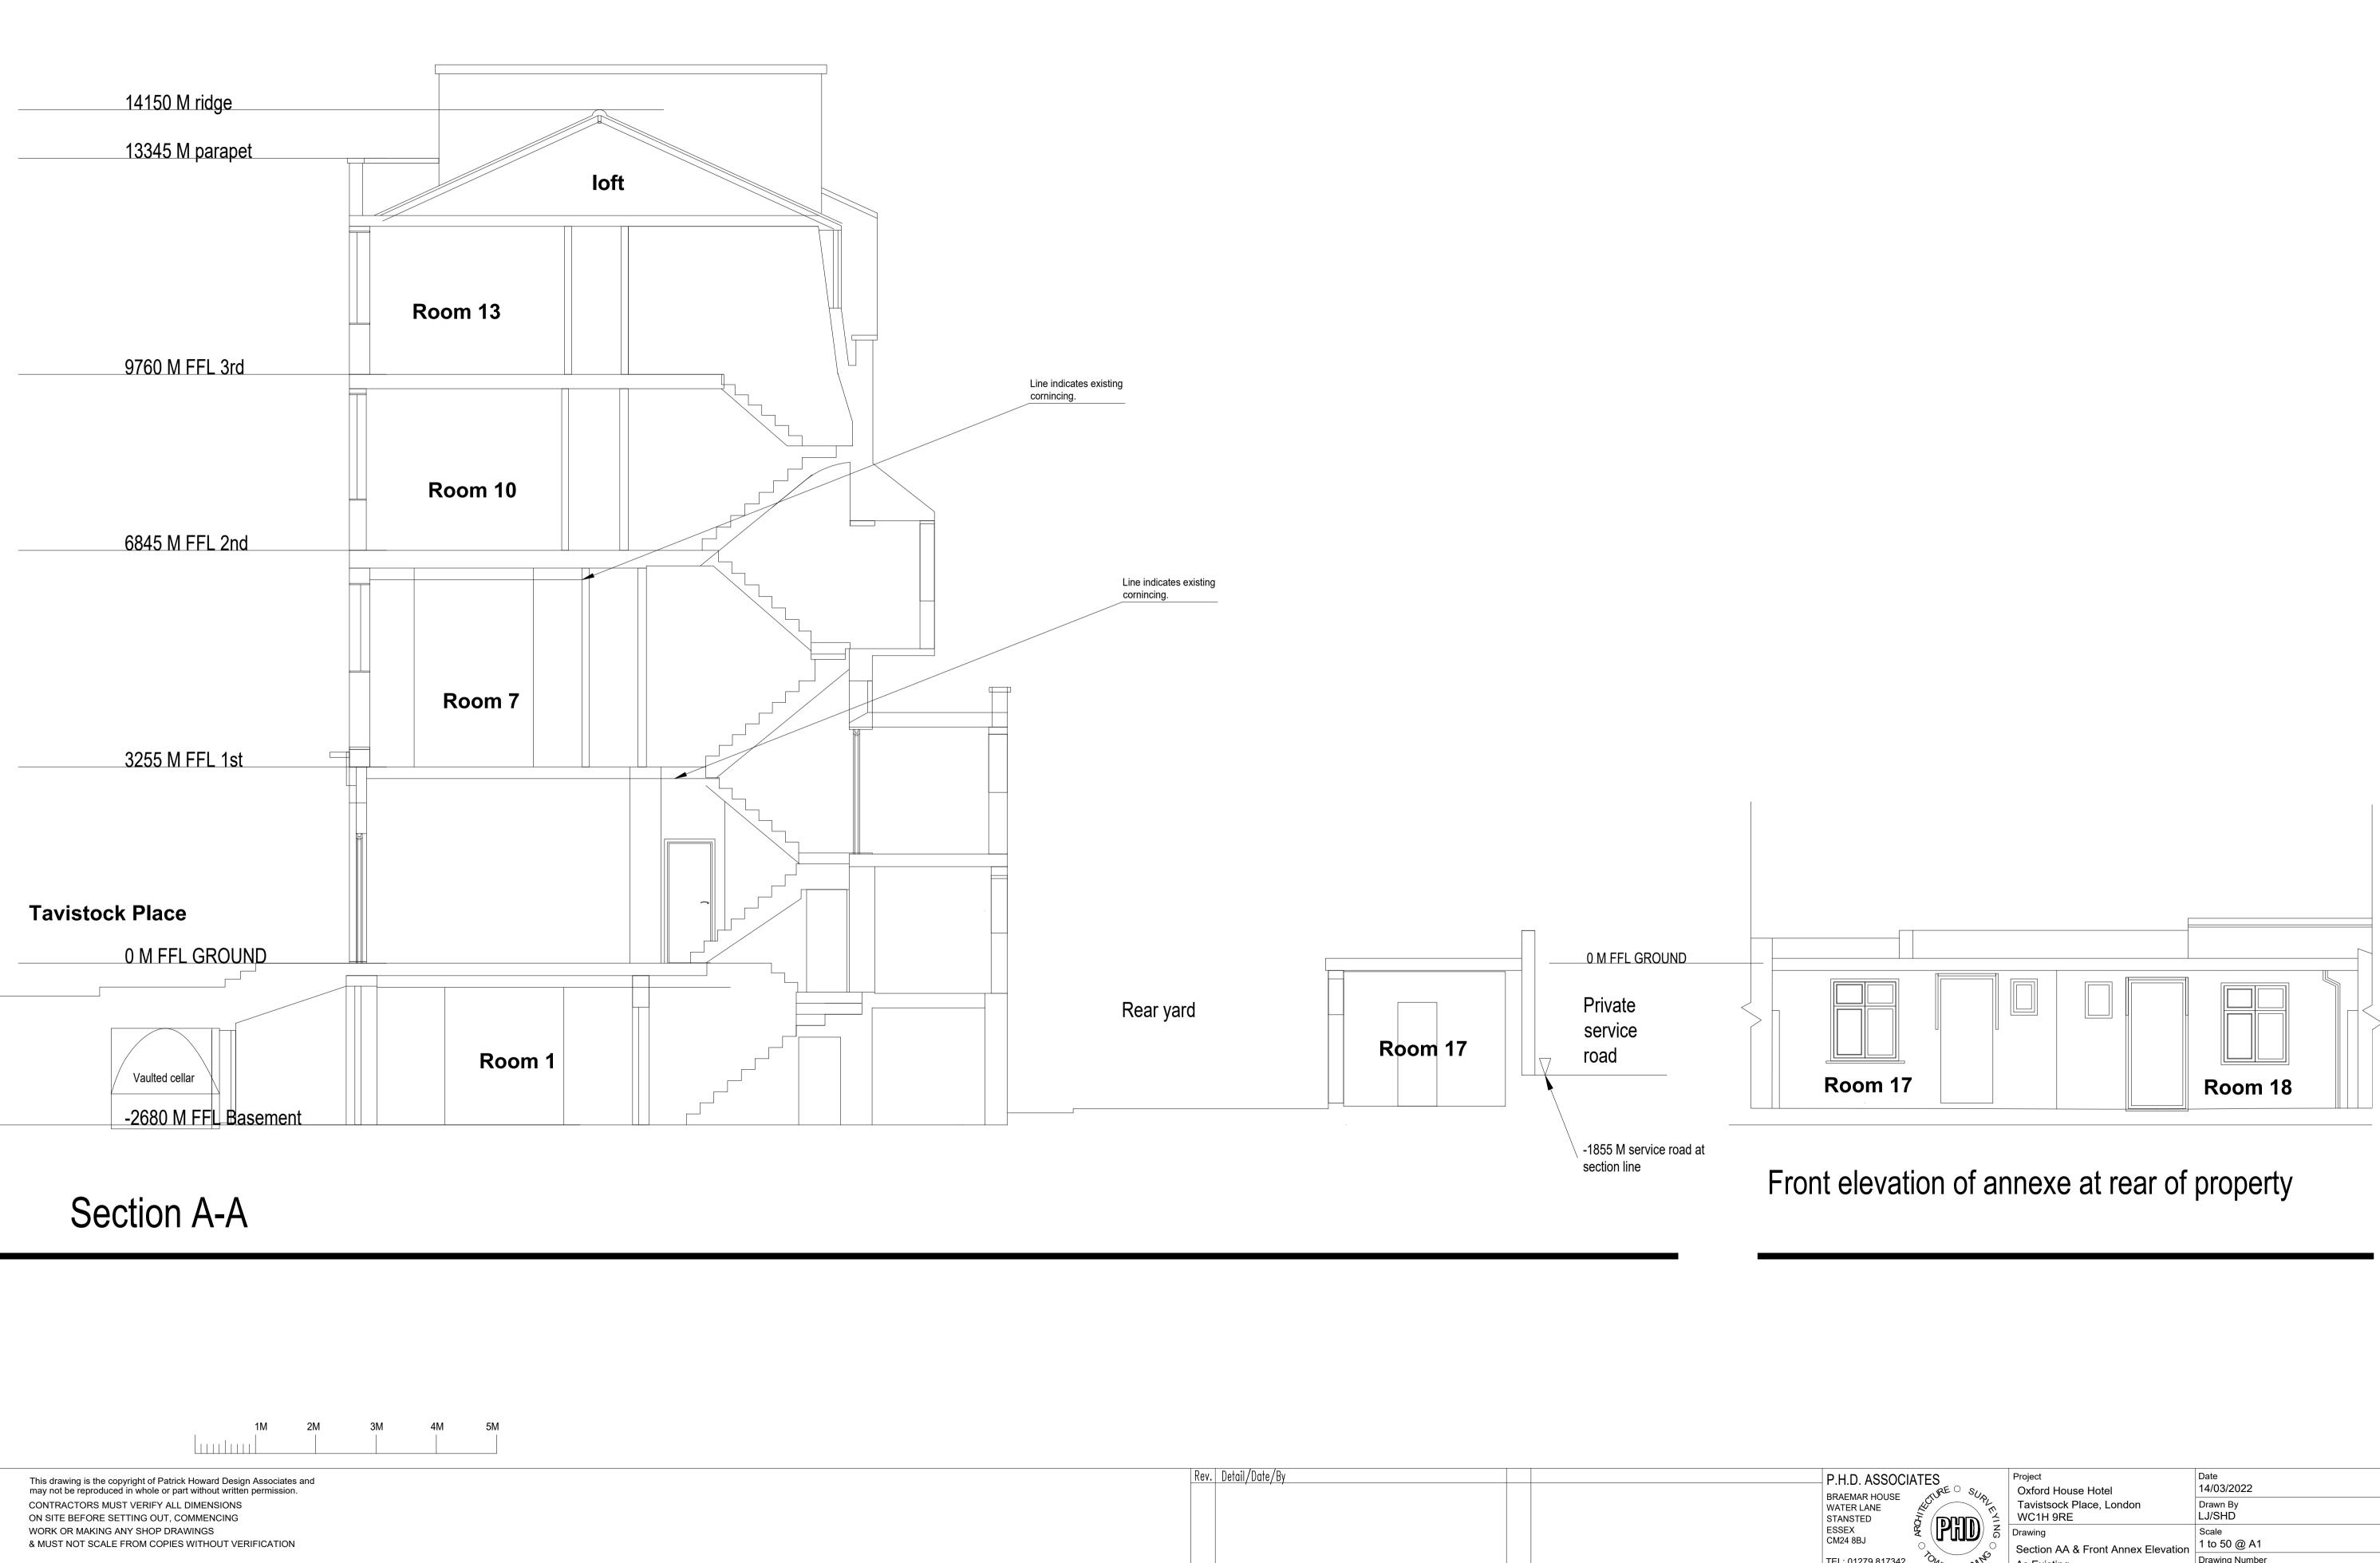

|                     |                                      | Room 17                                     |                                                                                              | Room 18                                                                     |
|---------------------|--------------------------------------|---------------------------------------------|----------------------------------------------------------------------------------------------|-----------------------------------------------------------------------------|
|                     | -1855 M service road at section line | Front elevation of ann                      | exe at rear of p                                                                             | property                                                                    |
|                     |                                      |                                             |                                                                                              |                                                                             |
| Rev. Detail/Date/By |                                      | P.H.D. ASSOCIATES                           | <sup>.ject</sup> D<br>xford House Hotel 1                                                    | Pate<br>4/03/2022                                                           |
|                     |                                      | WATER LANE<br>STANSTED<br>ESSEX<br>CM24 8BJ | avistsock Place, London<br>/C1H 9RE<br>wing<br>ection AA & Front Annex Elevation<br>Existing | Drawn By<br>J/SHD<br>Scale<br>to 50 @ A1<br>Drawing Number<br>2105 LB 600 B |