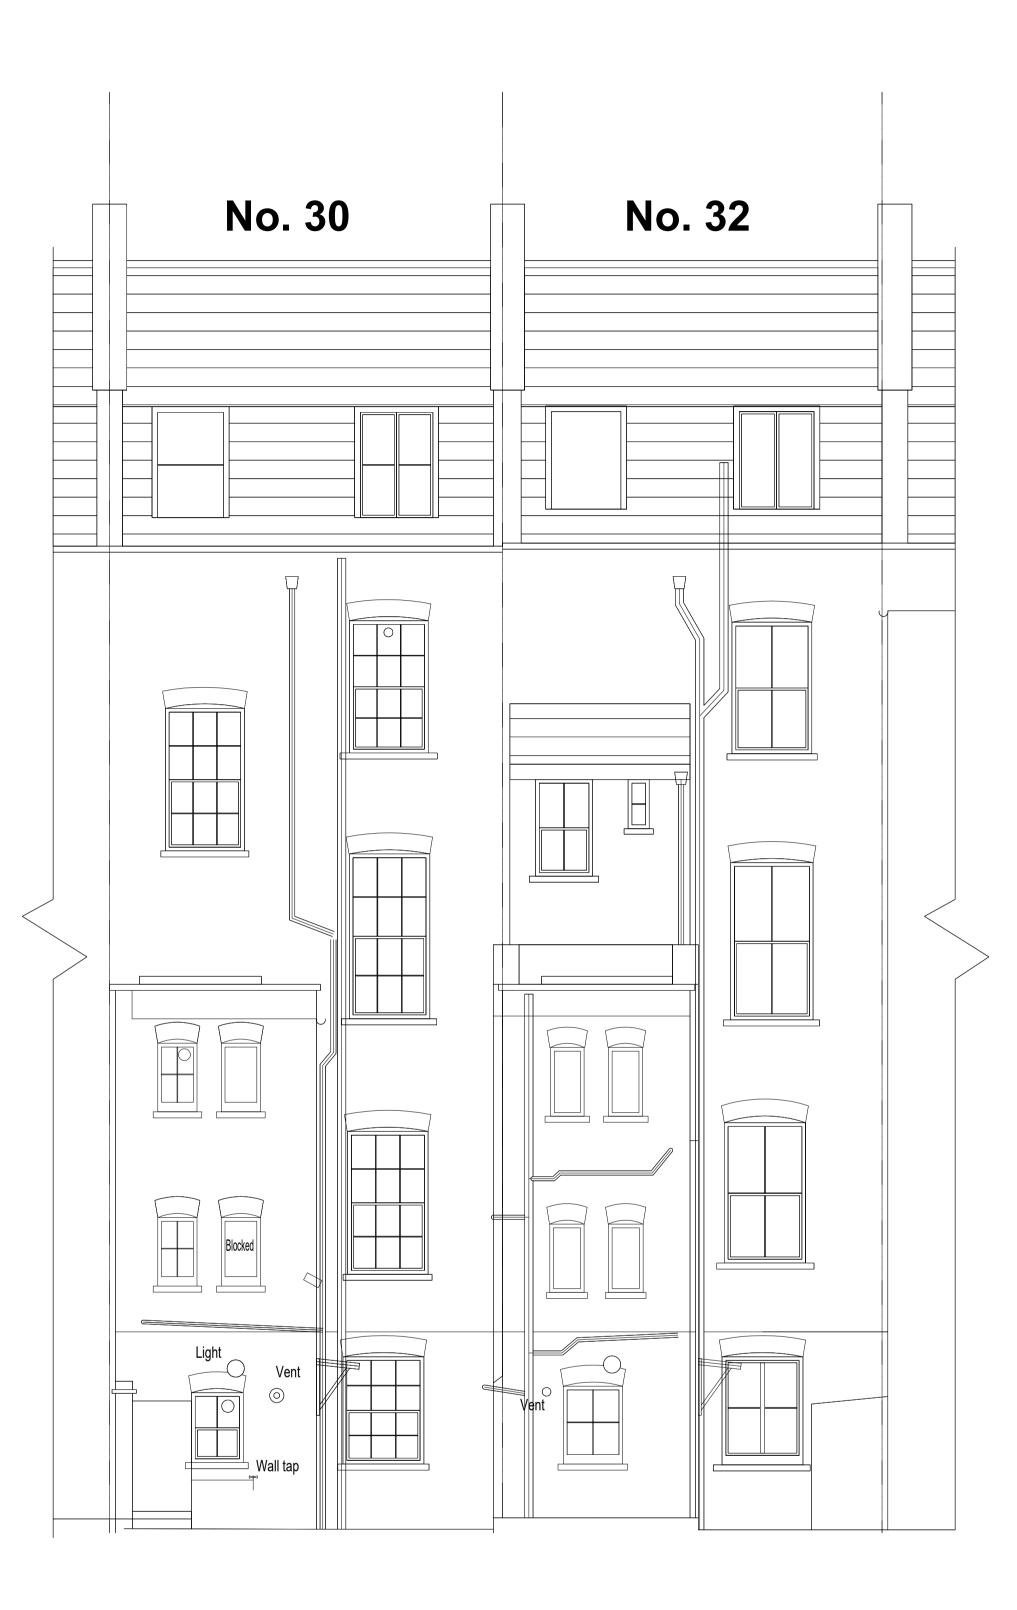

## **Existing Rear Elevation**

Rev. Detail/Date/By P BR WAT STA ESS CM2 TEL

Existing 'Oxford House' sign to be removed from front elevation.

Existing french doors removed.

| _ | P.H.D. ASSOCI                                                                                                 |                                       |
|---|---------------------------------------------------------------------------------------------------------------|---------------------------------------|
|   | BRAEMAR HOUSE<br>WATER LANE<br>STANSTED<br>ESSEX<br>CM24 8BJ<br>TEL: 01279 817342<br>EMAIL: INFO@PHDASSOCIATE | PRID<br>PRID<br>PRID<br>PRID<br>SCOUK |
|   |                                                                                                               | 0.00.01                               |