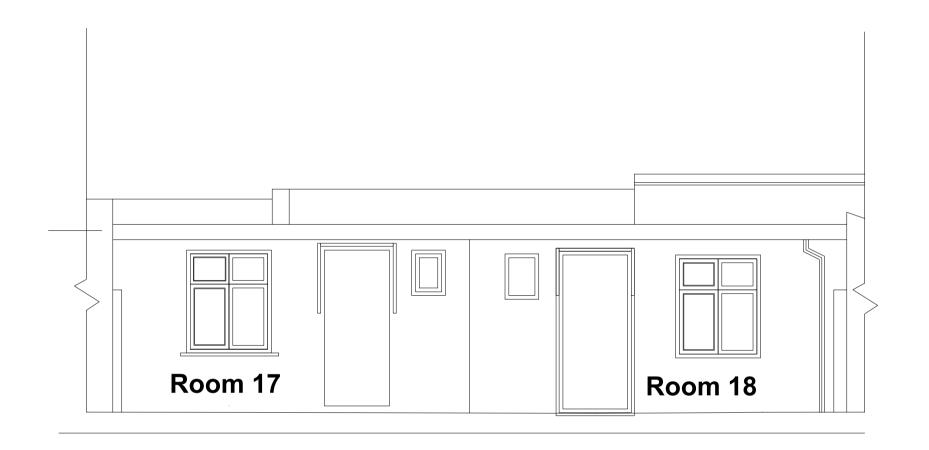

## Existing Front elevation of annexe at rear of property

| 1M | 2M | 3M | 4M | 5M |
|----|----|----|----|----|
|    |    |    |    |    |

This drawing is the copyright of Patrick Howard Design Associates and may not be reproduced in whole or part without written permission. CONTRACTORS MUST VERIFY ALL DIMENSIONS ON SITE BEFORE SETTING OUT, COMMENCING WORK OR MAKING ANY SHOP DRAWINGS & MUST NOT SCALE FROM COPIES WITHOUT VERIFICATION

## Existing Rear elevation of annexe at rear of

| Project<br>Oxford House Hotel        | Date<br>14/03/2022               |
|--------------------------------------|----------------------------------|
| Tavistsock Place, London<br>WC1H 9RE | Drawn By<br>LJ/SHD               |
| Drawing                              | Scale                            |
| Front and Rear Elevation             | 1 to 50 @ A1                     |
| Of Annex                             | Drawing Number<br>2105   B 900 C |