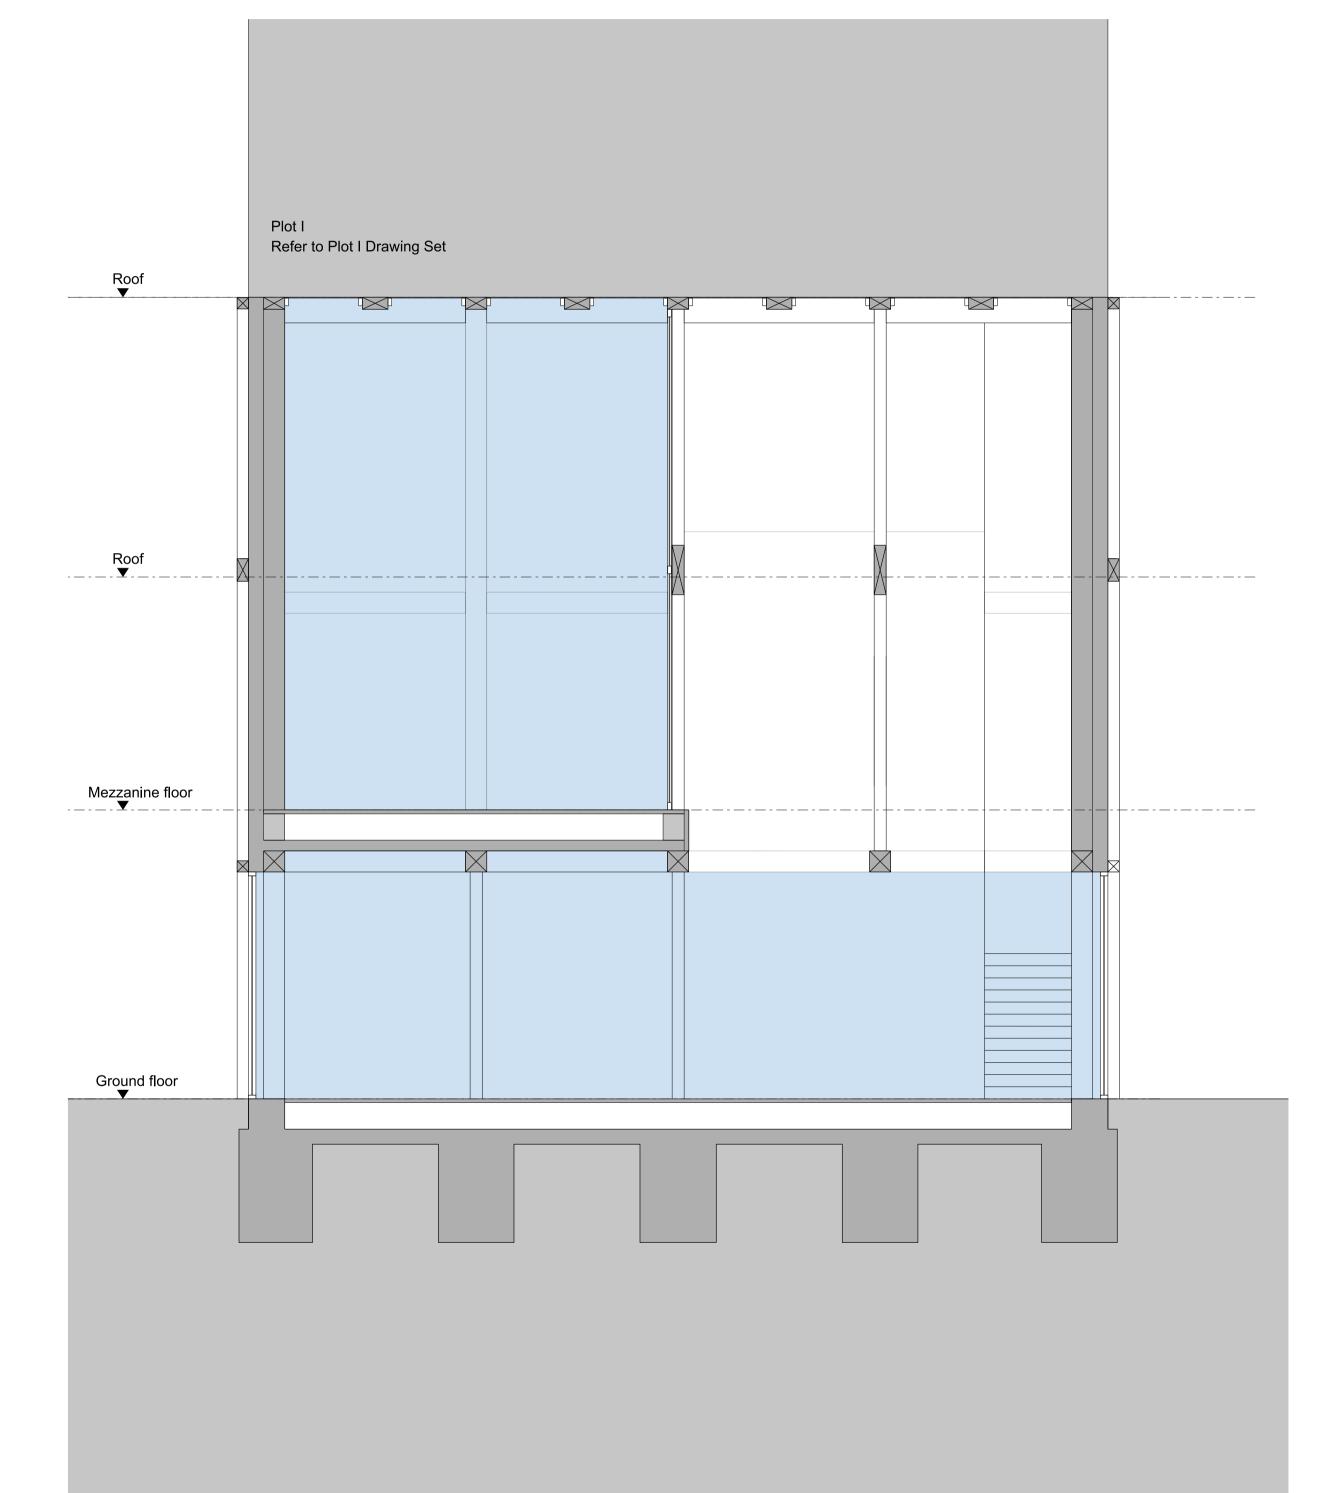

## 1 PLOT P SECTION AA SCALE 1:50

2 PLOT P SECTION BB SCALE 1:50

NOTES

This drawing is copyright Piercy&Company. Do not scale from this drawing. All dimensions and levels to be checked on site by the contractor and such dimensions to be his responsibility. Report all drawing errors, omissions and discrepancies to the architect.

For landscape layout, refer to landscape planning submission drawings.

## KEY

| Office Space             |
|--------------------------|
| Reception                |
| Core                     |
| F & B                    |
| Flexible Class E         |
| Plant                    |
| Commuter Facilities      |
| Facilities Management    |
| Refuse Store             |
| Soft Landscaping         |
| Biodiverse & Blue Roof   |
| PV Zone                  |
| Roof Terrace             |
|                          |
| Existing Building Fabric |
| Proposed Building Fabric |
| Project Boundary         |
|                          |