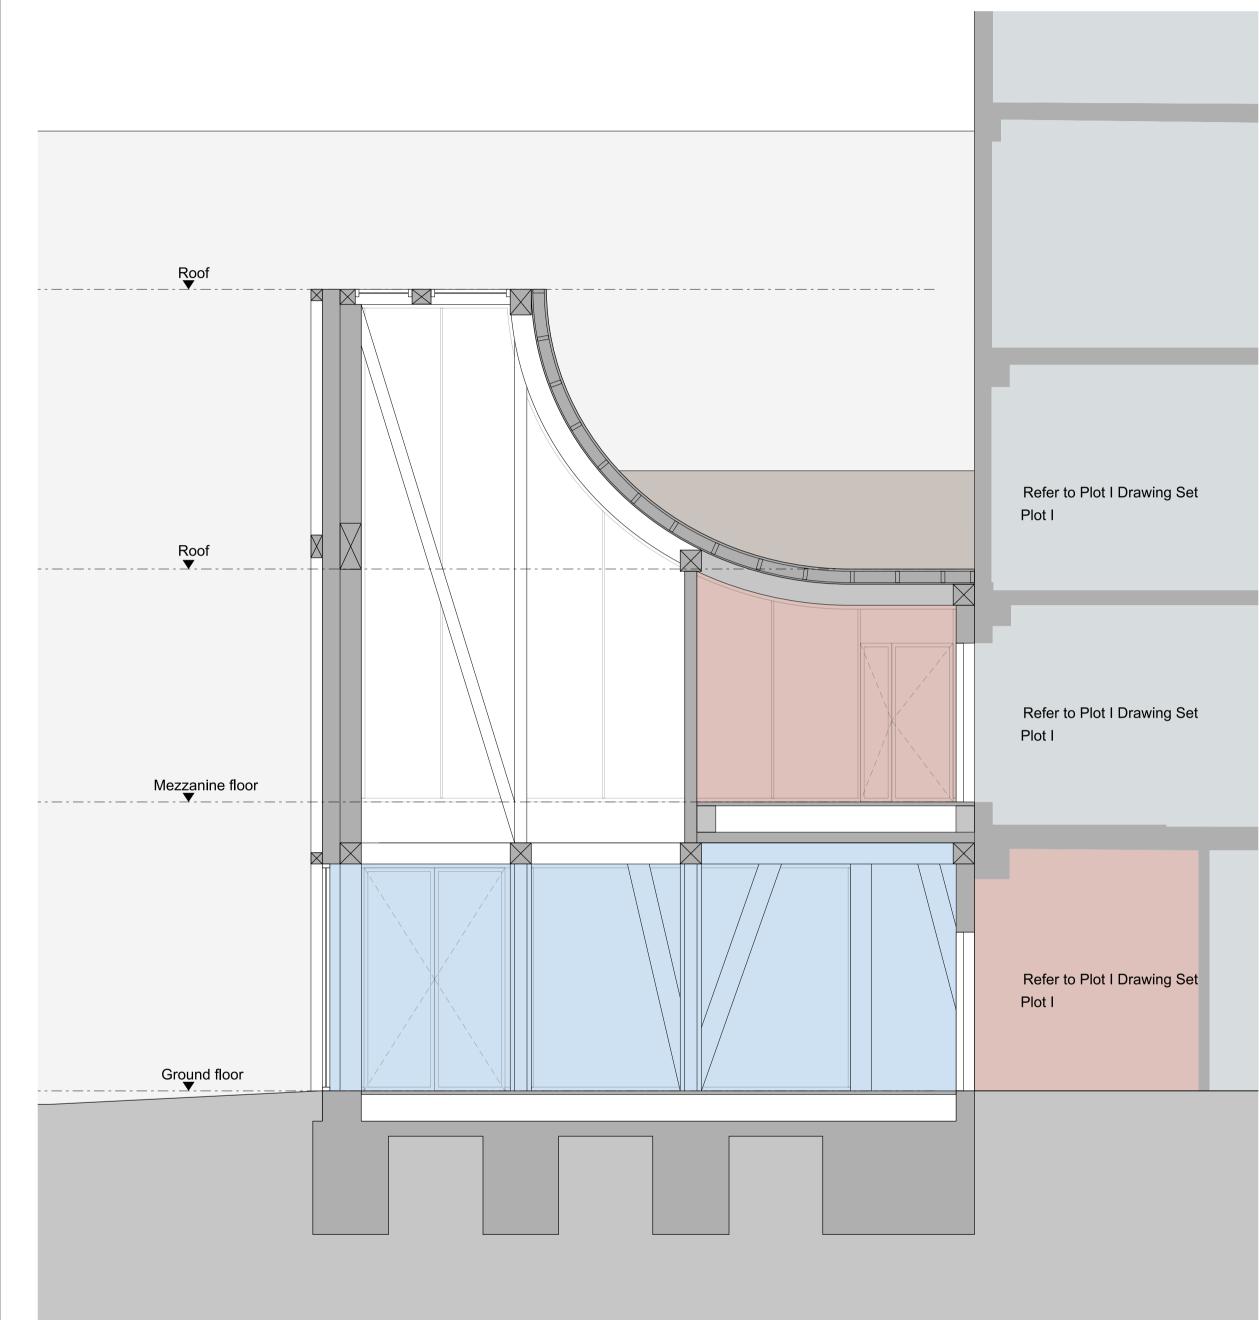

## 1 PLOT P SECTION AA SCALE 1:50

2 PLOT P SECTION BB SCALE 1:50

NOTES

This drawing is copyright Piercy&Company. Do not scale from this drawing. All dimensions and levels to be checked on site by the contractor and such dimensions to be his responsibility. Report all drawing errors, omissions and discrepancies to the architect.

For landscape layout, refer to landscape planning submission drawings.

## KEY

| Office Space             |
|--------------------------|
| Reception                |
| Core                     |
| F & B                    |
| Flexible Class E         |
| Plant                    |
| Commuter Facilities      |
| Facilities Management    |
| Refuse Store             |
| Soft Landscaping         |
| Biodiverse & Blue Roof   |
| PV Zone                  |
| Roof Terrace             |
|                          |
| Existing Building Fabric |
| Proposed Building Fabric |
| Project Boundary         |
|                          |