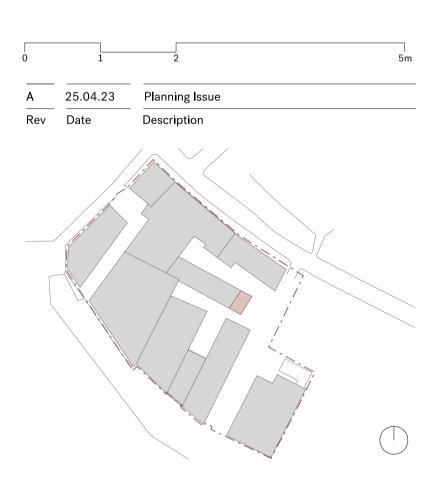

For landscape layout, refer to landscape planning submission drawings.

KEY

| Office Space             |
|--------------------------|
| Reception                |
| Core                     |
| F & B                    |
| Flexible Class E         |
| Plant                    |
| Commuter Facilities      |
| Facilities Management    |
| Refuse Store             |
| Soft Landscaping         |
| Biodiverse & Blue Roof   |
| PV Zone                  |
| Roof Terrace             |
|                          |
| Existing Building Fabric |
| Proposed Building Fabric |
| <br>Project Boundary     |

Exisitng UKPN Substation

| Project                                            |                              |             |                |                                    |                |          |
|----------------------------------------------------|------------------------------|-------------|----------------|------------------------------------|----------------|----------|
| Highgate S                                         | Studios                      |             |                |                                    |                |          |
| Client                                             |                              |             |                |                                    |                |          |
| Kentish To                                         | wn UK                        | Office Prop | co Limite      | d                                  |                |          |
| Date<br>25.04.23                                   |                              |             | 1:             | Scale<br>1:50 at A1<br>1:100 at A3 |                |          |
| Drawing ti<br>Plot P                               | tle                          |             |                |                                    |                |          |
| Propos                                             | ed - N                       | /lezzanir   | ne and         | Roof Floo                          | or Plan        |          |
| Drawn Checked<br>MB NP                             |                              |             | Approved<br>NP |                                    |                |          |
|                                                    |                              |             |                | •                                  |                |          |
|                                                    |                              |             |                | •                                  |                |          |
| MB<br>Drawing st                                   |                              |             |                | •                                  | Dwg no.        | Rev      |
| MB<br>Drawing st<br>For Planni                     | ng                           | NP          | N              | P                                  | Dwg no.<br>301 | Rev<br>A |
| MB<br>Drawing st<br>For Planni<br>Project          | ng<br>Disc<br>A              | Plot<br>P   | Level<br>L01   | Series                             | 301            |          |
| MB<br>Drawing st<br>For Planni<br>Project<br>13683 | ng<br>Disc<br>A<br>o Buildin | Plot<br>P   | Level<br>LO1   | Series<br>07                       | <b>301</b>     |          |