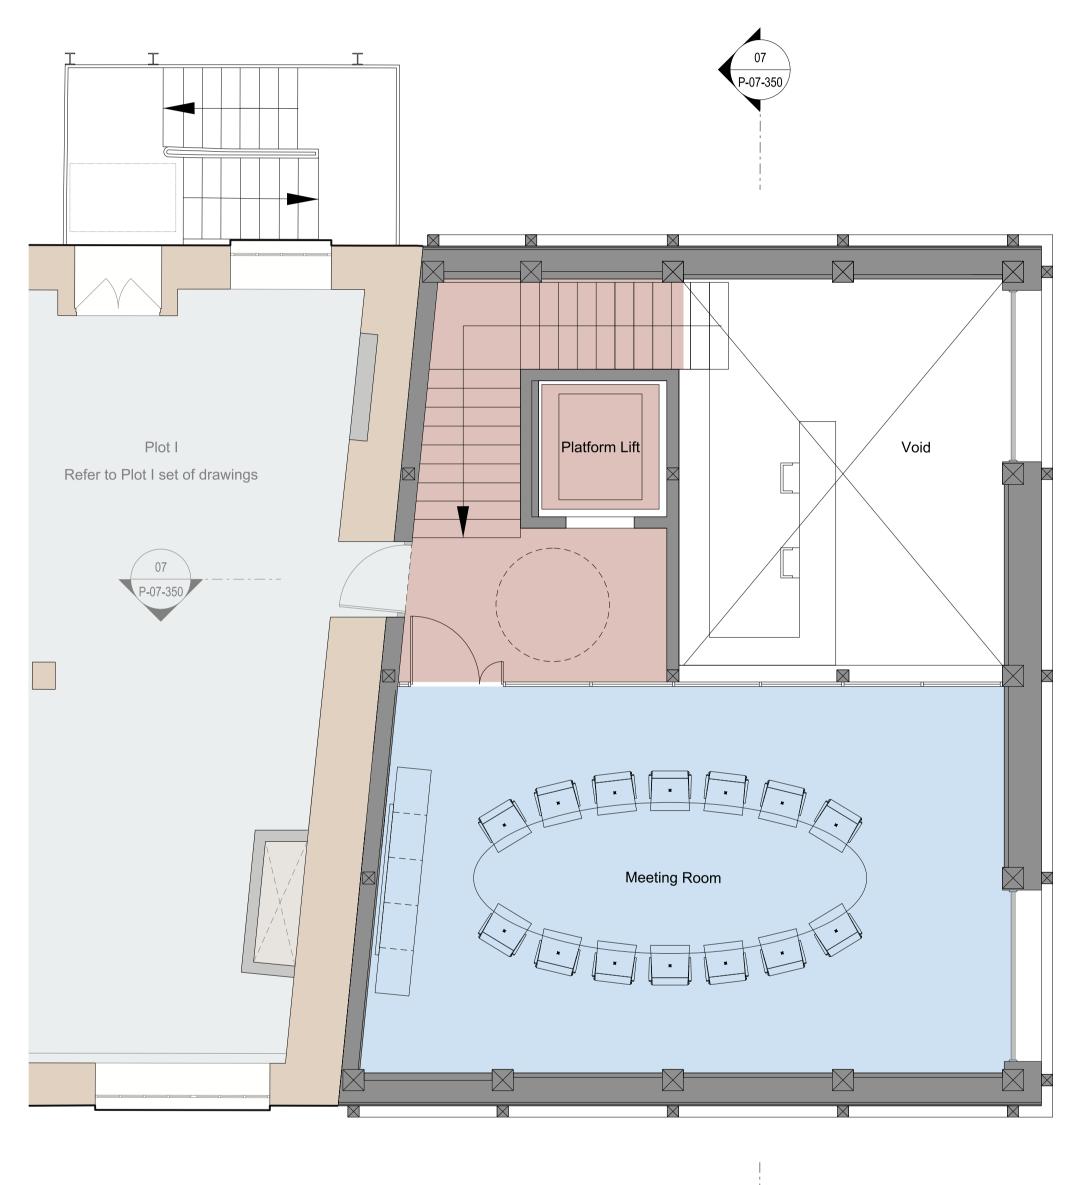

PLOT P MEZZANINE FLOOR PLAN SCALE 1:50

2 PLOT P ROOF PLAN SCALE 1:50

07 P-07-350 NOTES This drawing is copyright Piercy&Company. Do not scale from this drawing. All dimensions and levels to be checked on site by the contractor and such dimensions to be his responsibility. Report all drawing errors, omissions and discrepancies to the architect.

For landscape layout, refer to landscape planning submission drawings.

KEY

| Office Space             |
|--------------------------|
| Reception                |
| Core                     |
| F & B                    |
| Flexible Class E         |
| Plant                    |
| Commuter Facilities      |
| Facilities Management    |
| Refuse Store             |
| Soft Landscaping         |
| Biodiverse & Blue Roof   |
| PV Zone                  |
| Roof Terrace             |
|                          |
| Existing Building Fabric |
| Proposed Building Fabric |
| <br>Project Boundary     |

Exisitng UKPN Substation

| Project                                            |                              |             |                |                                    |                |          |
|----------------------------------------------------|------------------------------|-------------|----------------|------------------------------------|----------------|----------|
| Highgate S                                         | Studios                      |             |                |                                    |                |          |
| Client                                             |                              |             |                |                                    |                |          |
| Kentish To                                         | wn UK                        | Office Prop | co Limite      | d                                  |                |          |
| Date<br>25.04.23                                   |                              |             | 1:             | Scale<br>1:50 at A1<br>1:100 at A3 |                |          |
| Drawing ti<br>Plot P                               | tle                          |             |                |                                    |                |          |
| Propos                                             | ed - N                       | /lezzanir   | ne and         | Roof Floo                          | or Plan        |          |
| Drawn Checked<br>MB NP                             |                              |             | Approved<br>NP |                                    |                |          |
|                                                    |                              |             |                | •                                  |                |          |
|                                                    |                              |             |                | •                                  |                |          |
| MB<br>Drawing st                                   |                              |             |                | •                                  | Dwg no.        | Rev      |
| MB<br>Drawing st<br>For Planni                     | ng                           | NP          | N              | P                                  | Dwg no.<br>301 | Rev<br>A |
| MB<br>Drawing st<br>For Planni<br>Project          | ng<br>Disc<br>A              | Plot<br>P   | Level<br>L01   | Series                             | 301            |          |
| MB<br>Drawing st<br>For Planni<br>Project<br>13683 | ng<br>Disc<br>A<br>o Buildin | Plot<br>P   | Level<br>LO1   | Series<br>07                       | <b>301</b>     |          |