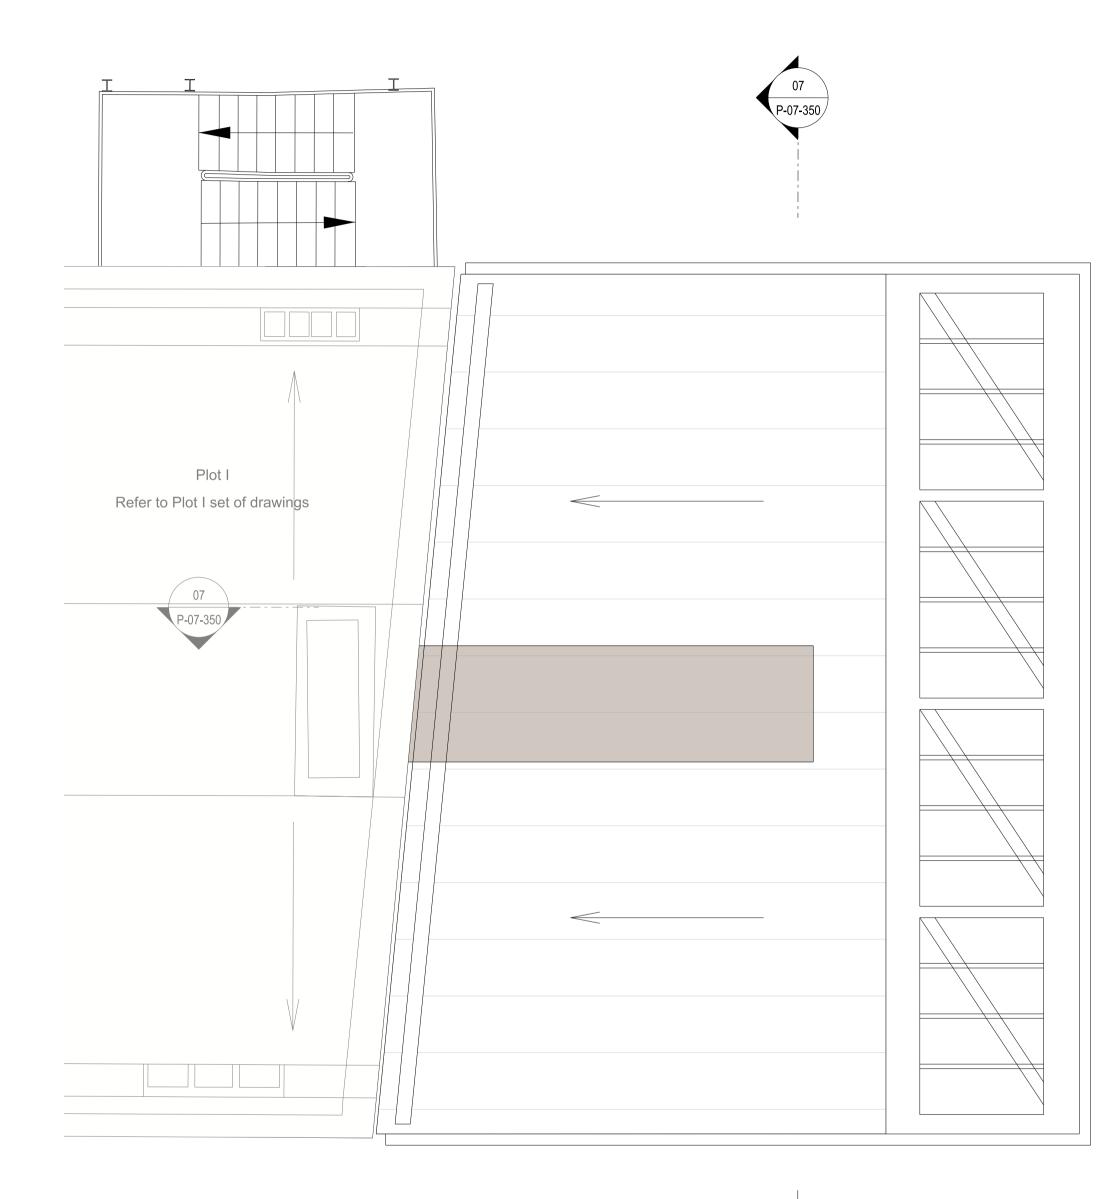

PLOT P MEZZANINE FLOOR PLAN SCALE 1:50

2 PLOT P ROOF PLAN SCALE 1:50

07 P-07-350 NOTES This drawing is copyright Piercy&Company. Do not scale from this drawing. All dimensions and levels to be checked on site by the contractor and such dimensions to be his responsibility. Report all drawing errors, omissions and discrepancies to the architect.

For landscape layout, refer to landscape planning submission drawings.

KEY

| Office Space             |
|--------------------------|
| Reception                |
| Core                     |
| F & B                    |
| Flexible Class E         |
| Plant                    |
| Commuter Facilities      |
| Facilities Management    |
| Refuse Store             |
| Soft Landscaping         |
| Biodiverse & Blue Roof   |
| PV Zone                  |
| Roof Terrace             |
|                          |
| Existing Building Fabric |
| Proposed Building Fabric |
| <br>Project Boundary     |

Exisitng UKPN Substation

| Project                                            |                              |             |                |                                    |                |          |
|----------------------------------------------------|------------------------------|-------------|----------------|------------------------------------|----------------|----------|
| Highgate S                                         | Studios                      |             |                |                                    |                |          |
| Client                                             |                              |             |                |                                    |                |          |
| Kentish To                                         | wn UK                        | Office Prop | co Limite      | d                                  |                |          |
| Date<br>25.04.23                                   |                              |             | 1:             | Scale<br>1:50 at A1<br>1:100 at A3 |                |          |
| Drawing ti<br>Plot P                               | tle                          |             |                |                                    |                |          |
| Propos                                             | ed - N                       | /lezzanir   | ne and         | Roof Floo                          | or Plan        |          |
| Drawn Checked<br>MB NP                             |                              |             | Approved<br>NP |                                    |                |          |
|                                                    |                              |             |                | •                                  |                |          |
|                                                    |                              |             |                | •                                  |                |          |
| MB<br>Drawing st                                   |                              |             |                | •                                  | Dwg no.        | Rev      |
| MB<br>Drawing st<br>For Planni                     | ng                           | NP          | N              | P                                  | Dwg no.<br>301 | Rev<br>A |
| MB<br>Drawing st<br>For Planni<br>Project          | ng<br>Disc<br>A              | Plot<br>P   | Level<br>L01   | Series                             | 301            |          |
| MB<br>Drawing st<br>For Planni<br>Project<br>13683 | ng<br>Disc<br>A<br>o Buildin | Plot<br>P   | Level<br>LO1   | Series<br>07                       | <b>301</b>     |          |