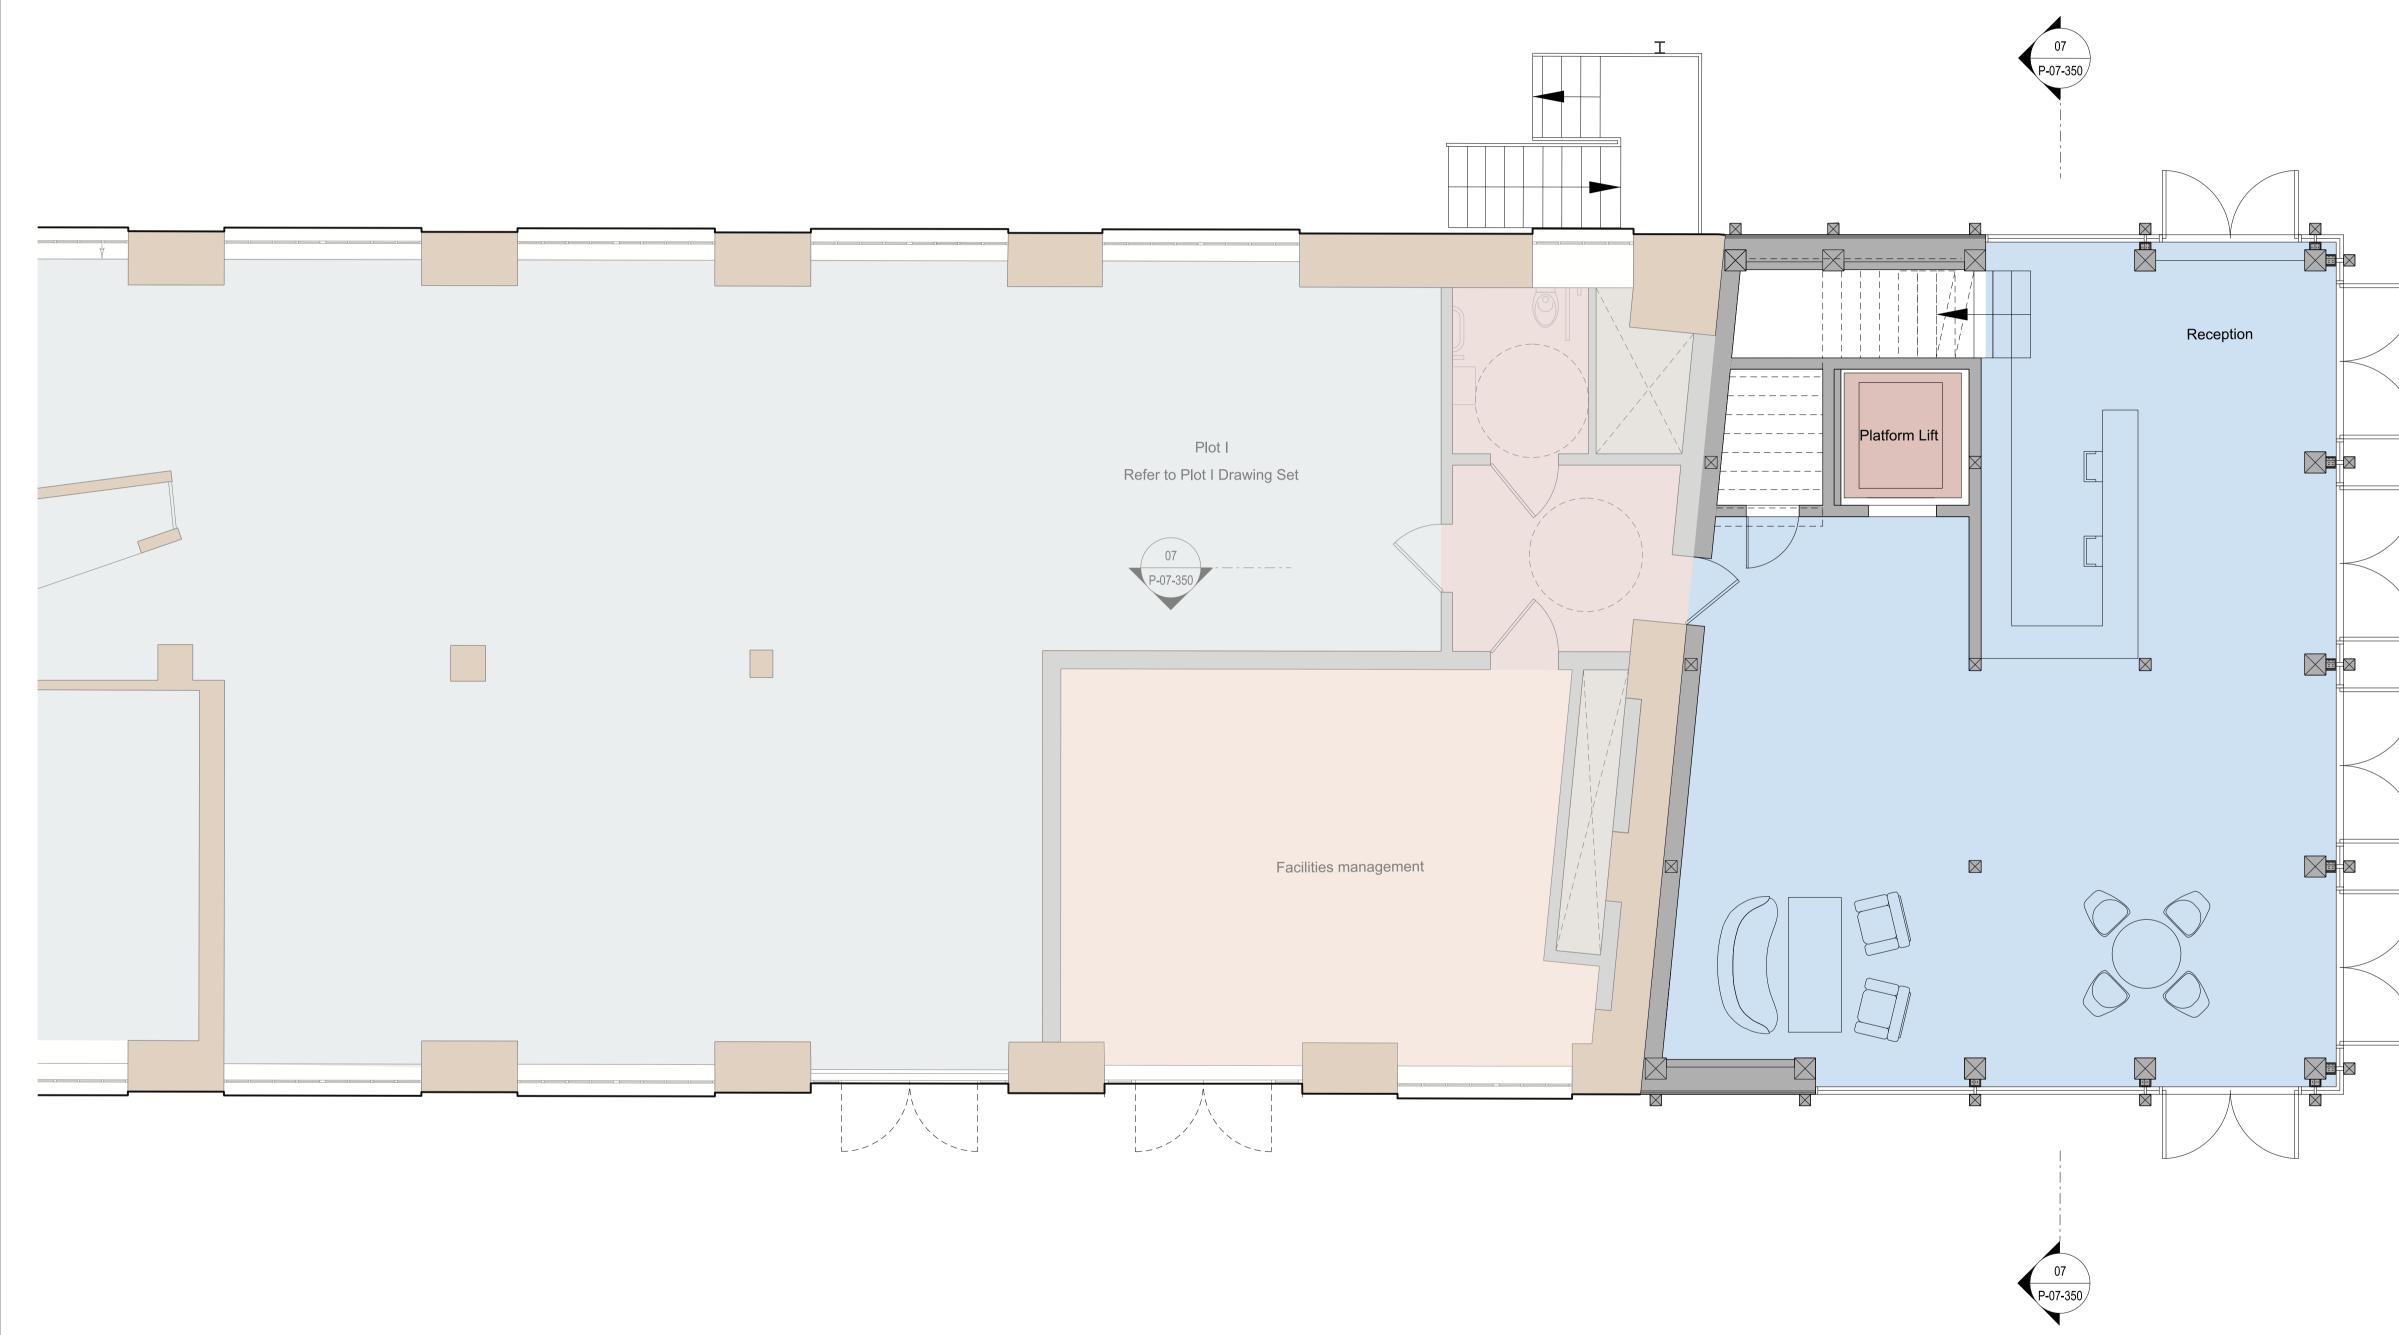

## KEY

| Office Space             |
|--------------------------|
| Reception                |
| Core                     |
| F & B                    |
| Flexible Class E         |
| Plant                    |
| Commuter Facilities      |
| Facilities Management    |
| Refuse Store             |
| Soft Landscaping         |
| Biodiverse & Blue Roof   |
| PV Zone                  |
| Roof Terrace             |
|                          |
| Existing Building Fabric |
| Proposed Building Fabric |
| <br>Project Boundary     |

Exisitng UKPN Substation

| Project                                                    |          |               |                                                                |                                    |         |     |
|------------------------------------------------------------|----------|---------------|----------------------------------------------------------------|------------------------------------|---------|-----|
| Highgate S                                                 | Studios  |               |                                                                |                                    |         |     |
| Client                                                     |          |               |                                                                |                                    |         |     |
| Kentish To                                                 | own UK C | Office Pro    | pco Limit                                                      | ed                                 |         |     |
| Date<br>25.04.23                                           |          |               | 1                                                              | Scale<br>1:50 at A1<br>1:100 at A3 |         |     |
| Drawing ti<br>Plot P                                       | tle      |               |                                                                |                                    |         |     |
| Propos                                                     | ed - G   | round         | Floor F                                                        | Plan                               |         |     |
| Drawn<br>MB                                                |          | Checked<br>NP |                                                                | Approved<br>NP                     |         |     |
| Drawing st<br>For Planni                                   |          |               |                                                                |                                    |         |     |
| Project                                                    | Disc     | Plot          | Leve                                                           | Series                             | Dwg no. | Rev |
| 13683                                                      | А        | Ρ             | L00                                                            | 07                                 | 300     | А   |
| The Centro Building<br>39 Plender Street<br>London NW1 0DT |          |               | +44 (0)20 7424 9611<br>info@piercyandco.com<br>piercyandco.com |                                    |         |     |