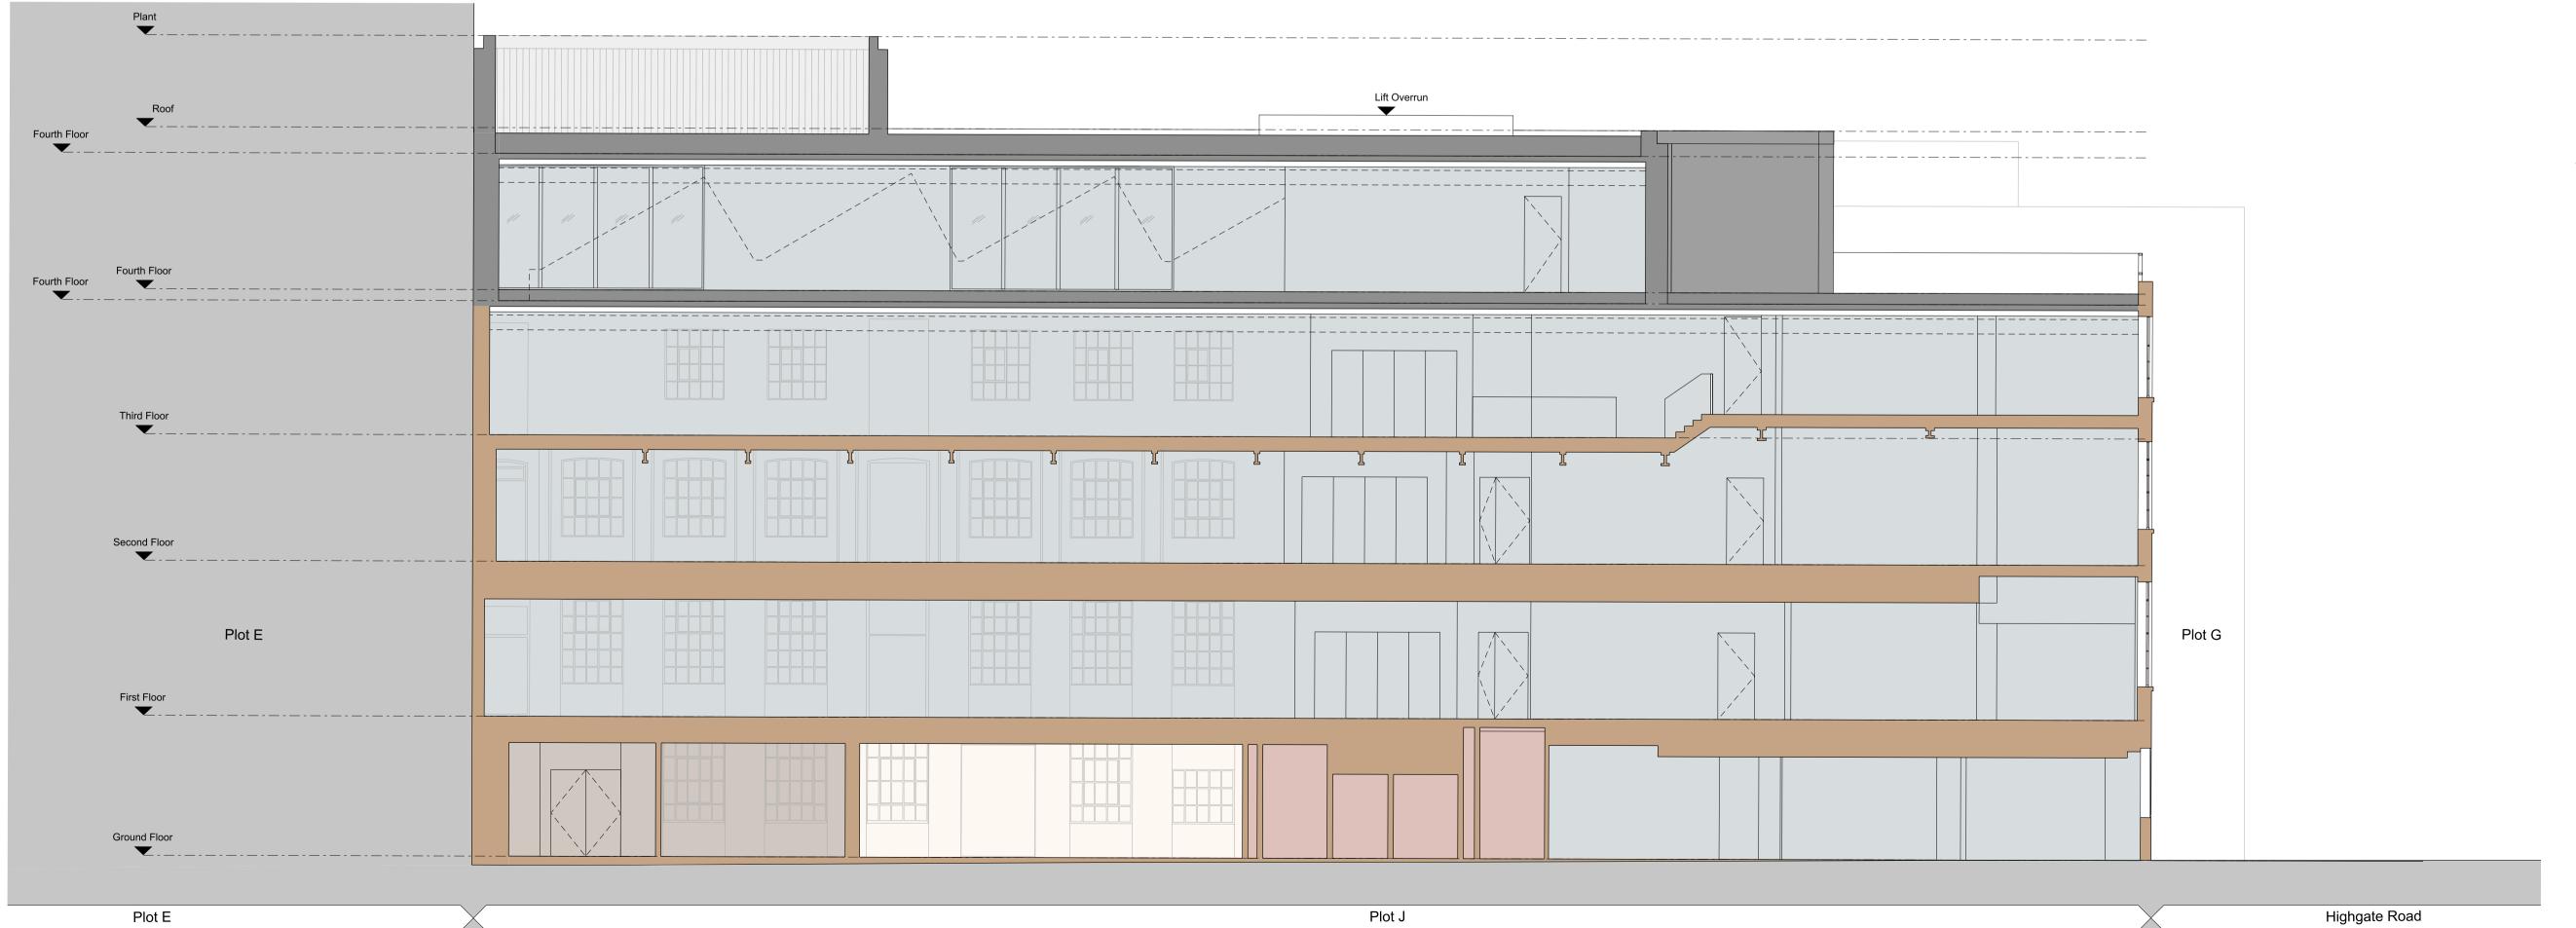

1 PLOT J SECTION AA
SCALE 1:100

NOTES This drawing is copyright Piercy&Company. Do not scale from this drawing. All dimensions and levels to be checked on site by the contractor and such dimensions to be his responsibility. Report all drawing errors, omissions and discrepancies to the For landscape layout, refer to landscape planning submission drawings. KEY Office Space Reception Core F&B Flexible Class E Plant Commuter Facilities Facilities Management Refuse Store Soft Landscaping Biodiverse & Blue Roof PV Zone Roof Terrace Existing Building Fabric Proposed Building Fabric ----- Project Boundary Exisitng UKPN Substation