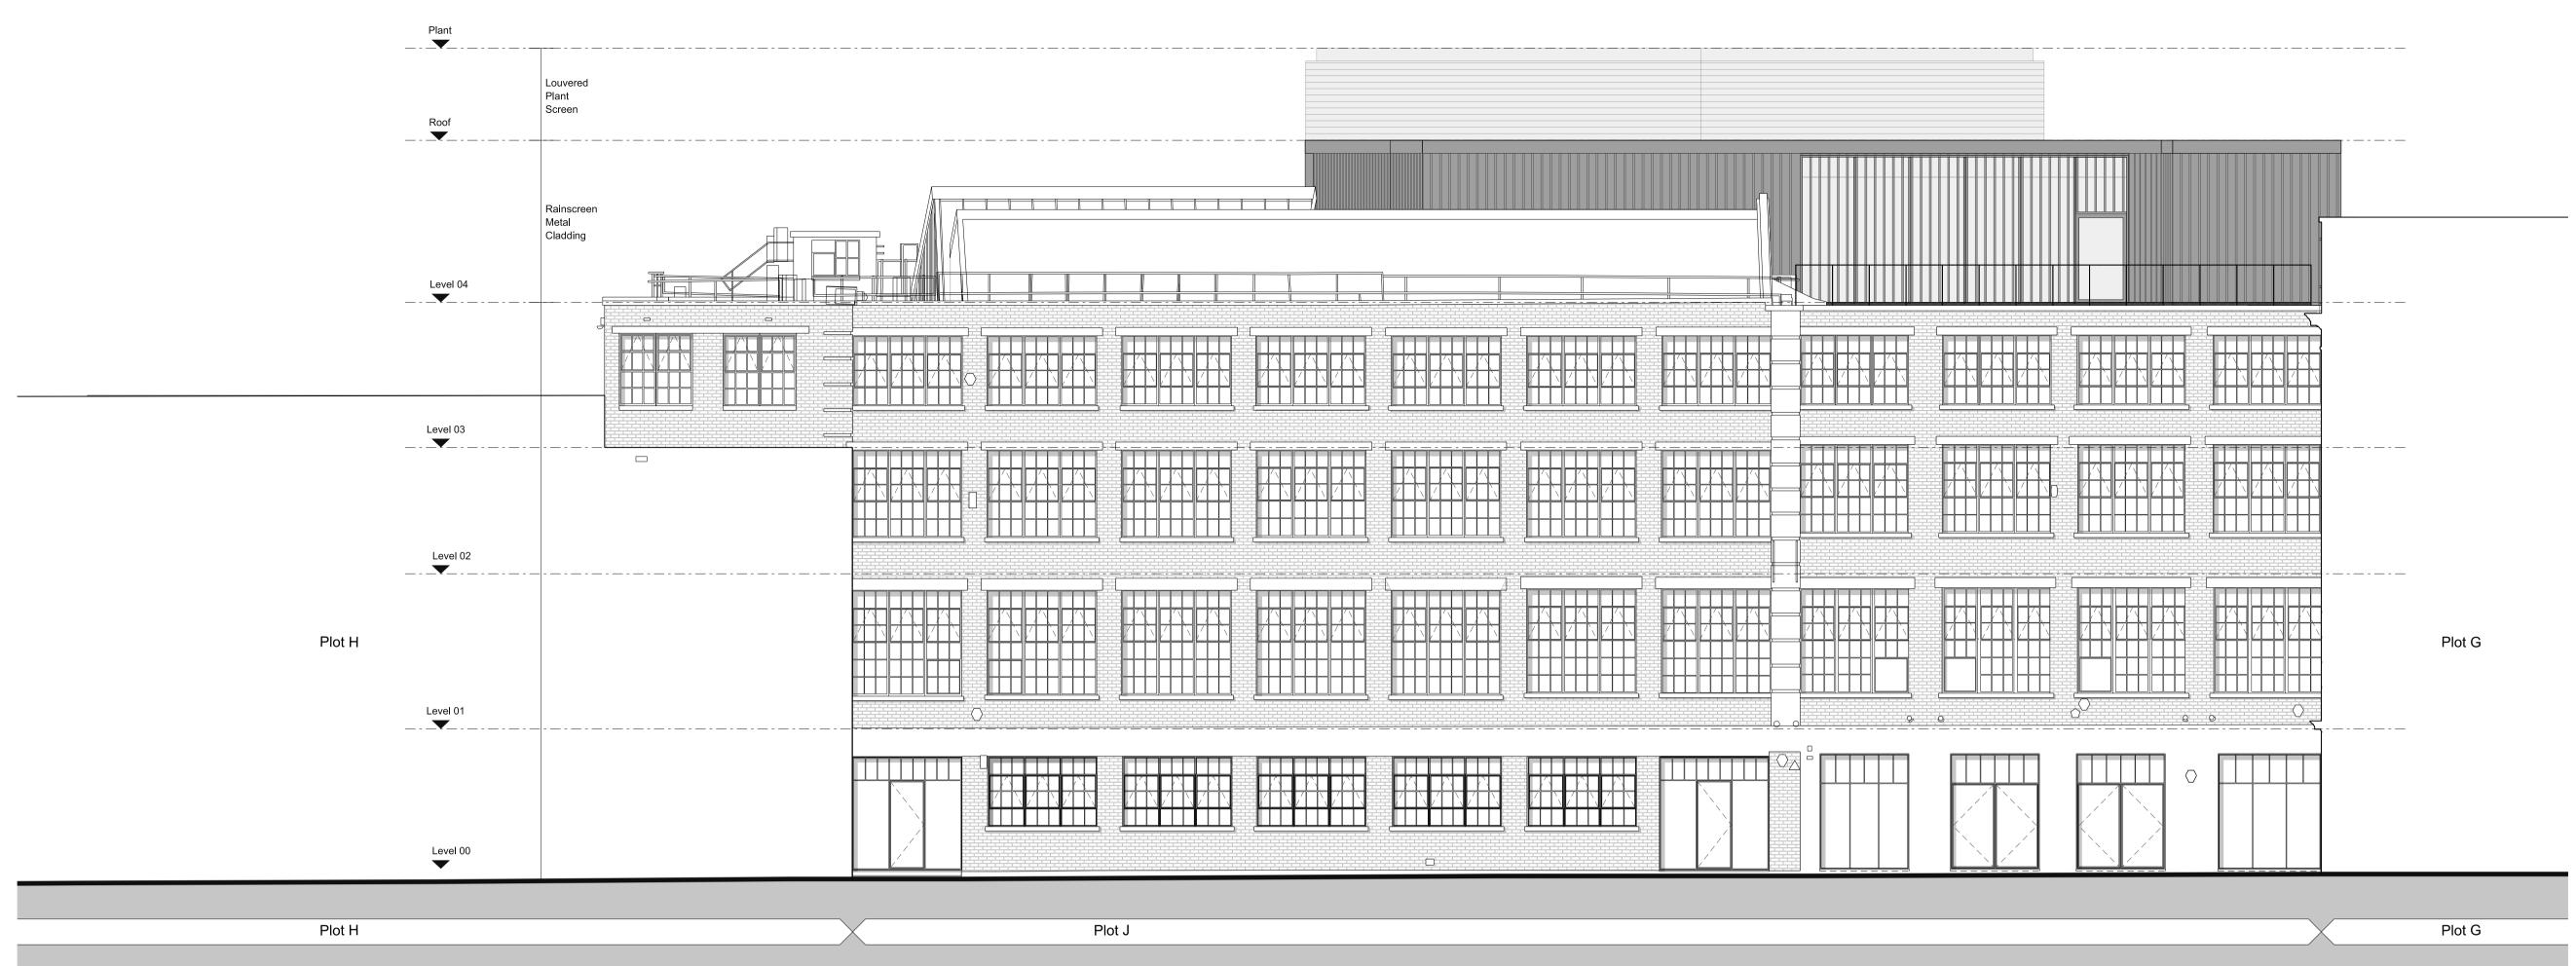

3 PLOT J ELEVATION HIGHGATE ROAD SCALE 1:100

This drawing is copyright Piercy&Company. Do not scale from this drawing. All dimensions and levels to be checked on site by the contractor and such dimensions to be his responsibility. Report all drawing errors, omissions and discrepancies to the architect. For landscape layout, refer to landscape planning submission drawings. KEY Office Space Reception Core F&B Flexible Class E Plant Commuter Facilities Facilities Management Refuse Store Soft Landscaping Biodiverse & Blue Roof PV Zone Roof Terrace Existing Building Fabric Proposed Building Fabric ----- Project Boundary Exisitng UKPN Substation