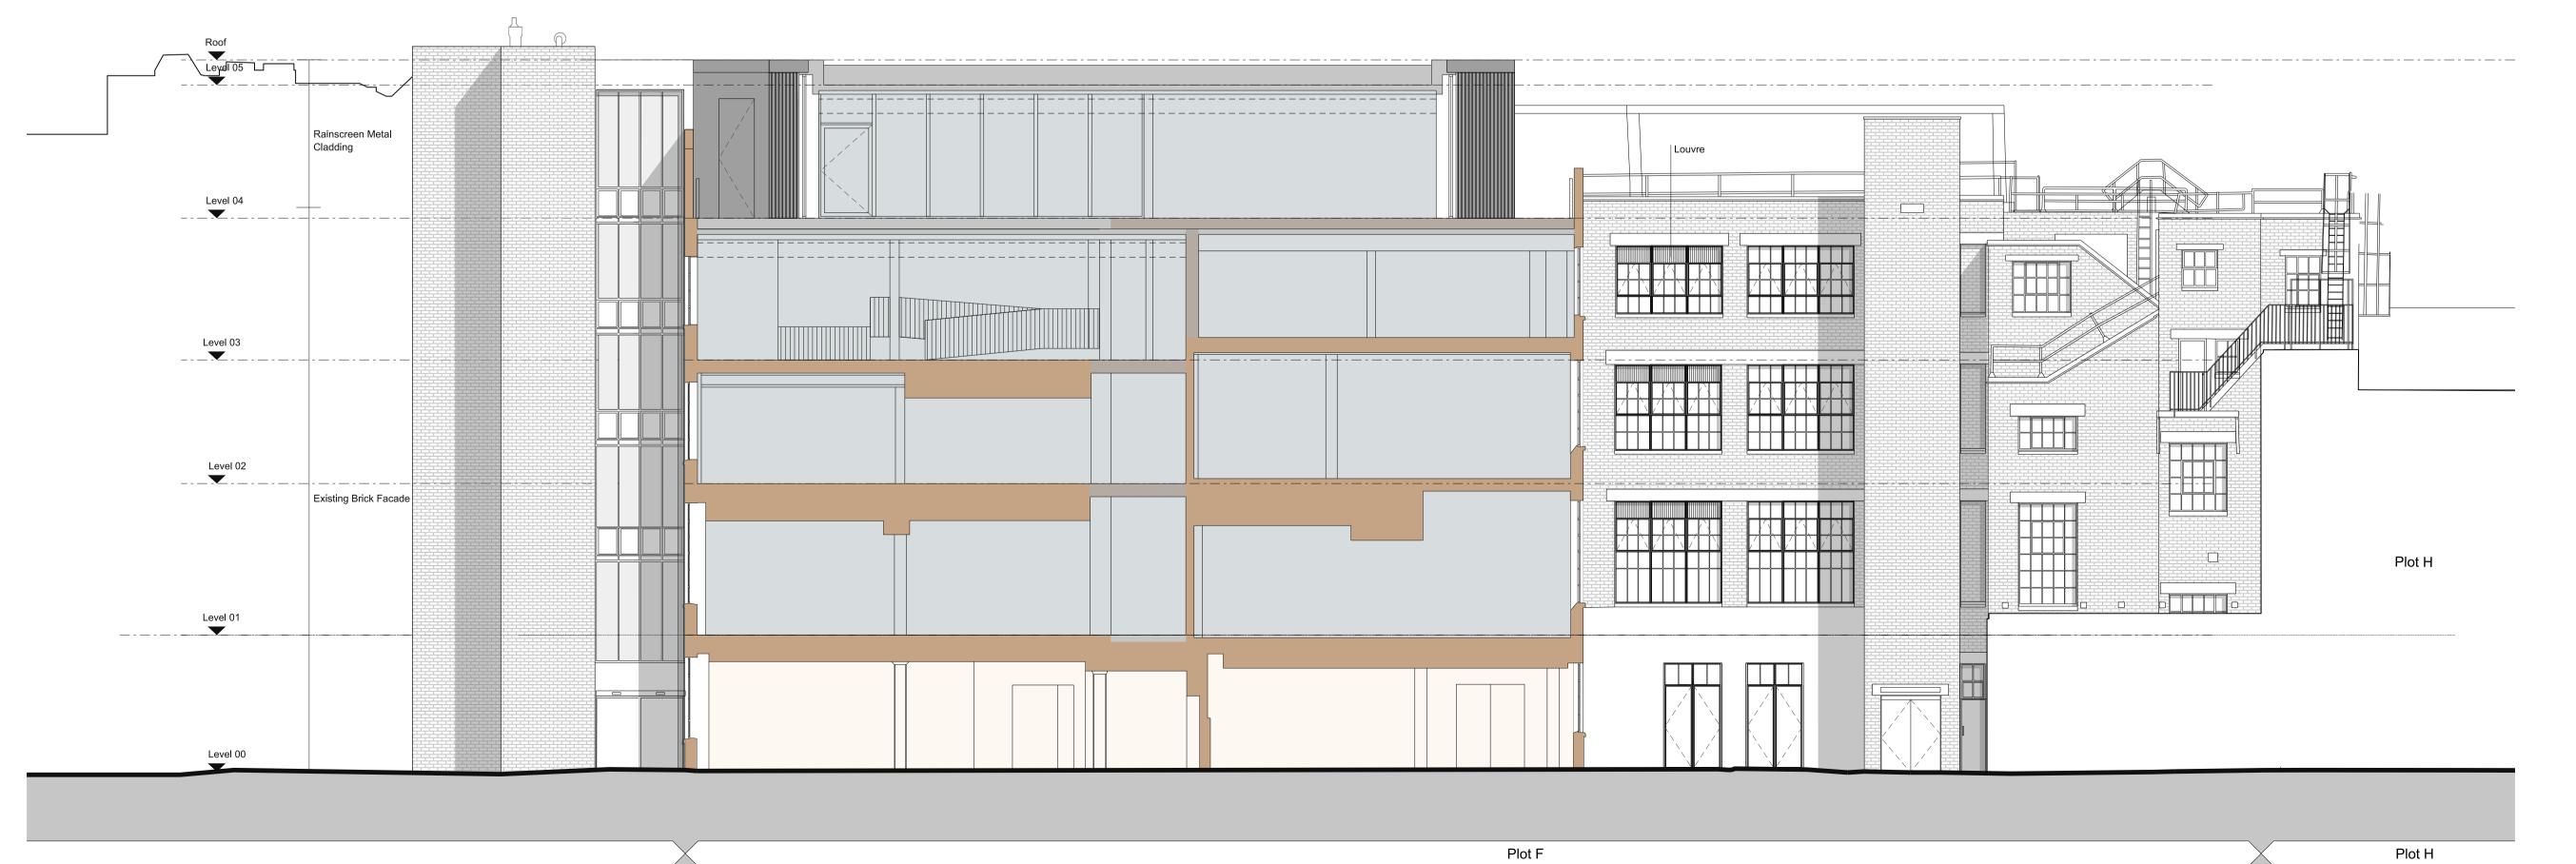

3 PLOT J ELEVATION HIGHGATE ROAD SCALE 1:100

This drawing is copyright Piercy&Company. Do not scale from this drawing. All dimensions and levels to be checked on site by the contractor and such dimensions to be his responsibility. Report all drawing errors, omissions and discrepancies to the architect. For landscape layout, refer to landscape planning submission drawings. KEY Office Space Reception Core F&B Flexible Class E Plant Commuter Facilities Facilities Management Refuse Store Soft Landscaping Biodiverse & Blue Roof PV Zone Roof Terrace Existing Building Fabric Proposed Building Fabric ----- Project Boundary Exisitng UKPN Substation