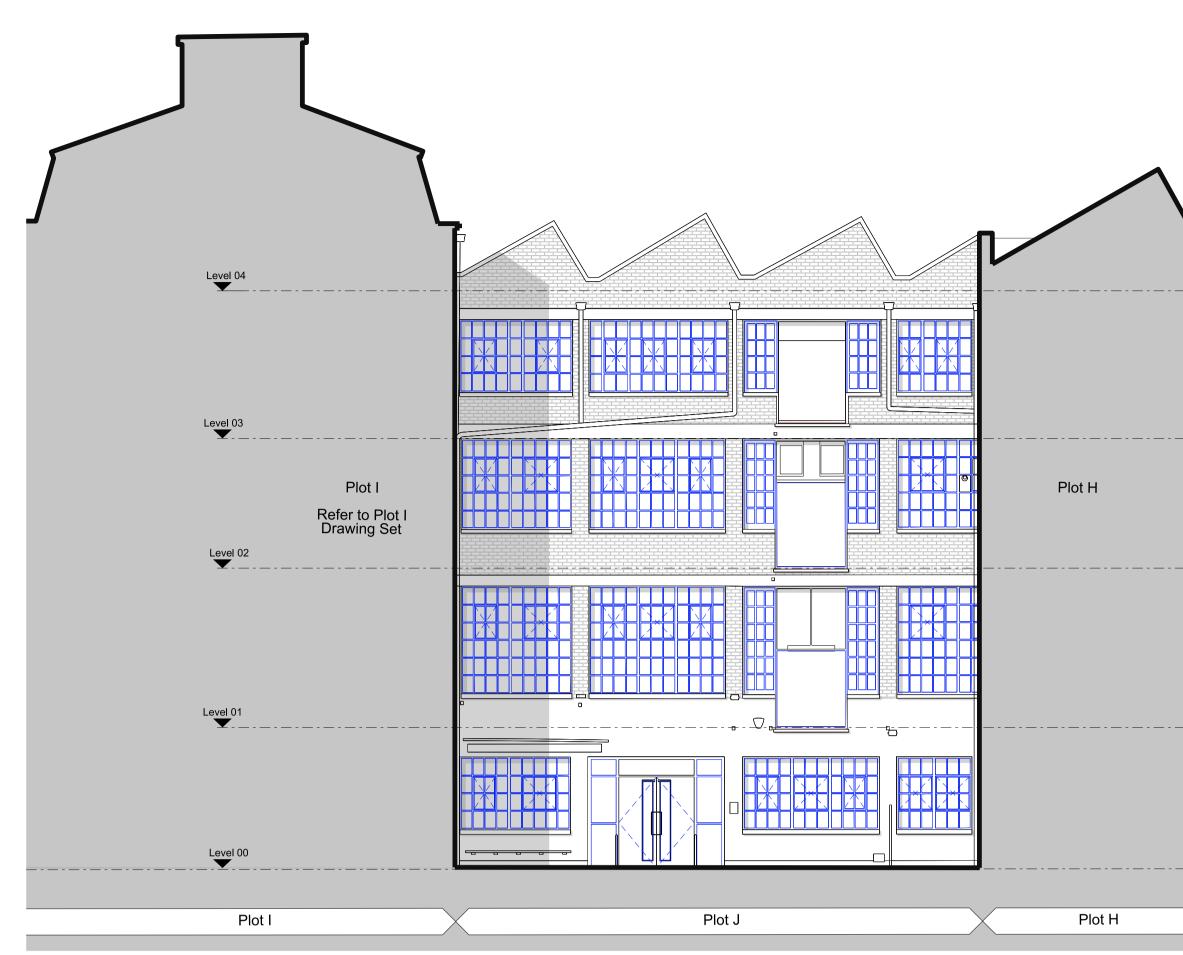

1 PLOT J ELEVATION THE YARD HIGHGATE PASSAGE SCALE 1:100

NOTES This drawing is copyright Piercy&Company. Do not scale from this drawing. All dimensions and levels to be checked on site by the contractor and such dimensions to be his responsibility. Report all drawing errors, omissions and discrepancies to the architect.

KEY

Demolition Window Replacement

----- Project Boundary Exisitng UKPN Substation

| Project                                           |                             |            |           |                                     |                |          |  |
|---------------------------------------------------|-----------------------------|------------|-----------|-------------------------------------|----------------|----------|--|
| Highgate S                                        | Studios                     |            |           |                                     |                |          |  |
| Client                                            |                             |            |           |                                     |                |          |  |
| Kentish To                                        | own UK                      | Office Pro | pco Limit | ed                                  |                |          |  |
| Date<br>25.04.23                                  |                             |            | 1         | Scale<br>1:100 at A1<br>1:200 at A3 |                |          |  |
| Drawing ti<br>Plot J                              | tle                         |            |           |                                     |                |          |  |
| Demoli                                            | tion -                      | Elevati    | ons       |                                     |                |          |  |
| Drawn                                             |                             | Checked    | A         | Approved                            | _              |          |  |
| VP                                                |                             | NP         | 1         | NP                                  |                |          |  |
|                                                   |                             | NP         | 1         | NP                                  |                |          |  |
| VP<br>Drawing s<br>For Planni                     |                             | NP<br>Plot | Level     | NP<br>Series                        | Dwg no.        | Rev      |  |
| VP<br>Drawing s                                   | ng                          |            |           |                                     | Dwg no.<br>240 | Rev<br>A |  |
| VP<br>Drawing s<br>For Planni<br>Project          | ng<br>Disc<br>A             | Plot       | Level     | Series                              | 240            |          |  |
| VP<br>Drawing s<br>For Planni<br>Project<br>13683 | ng<br>Disc<br>A<br>o Buildi | Plot<br>J  | Level     | Series<br>07                        | <b>240</b>     |          |  |