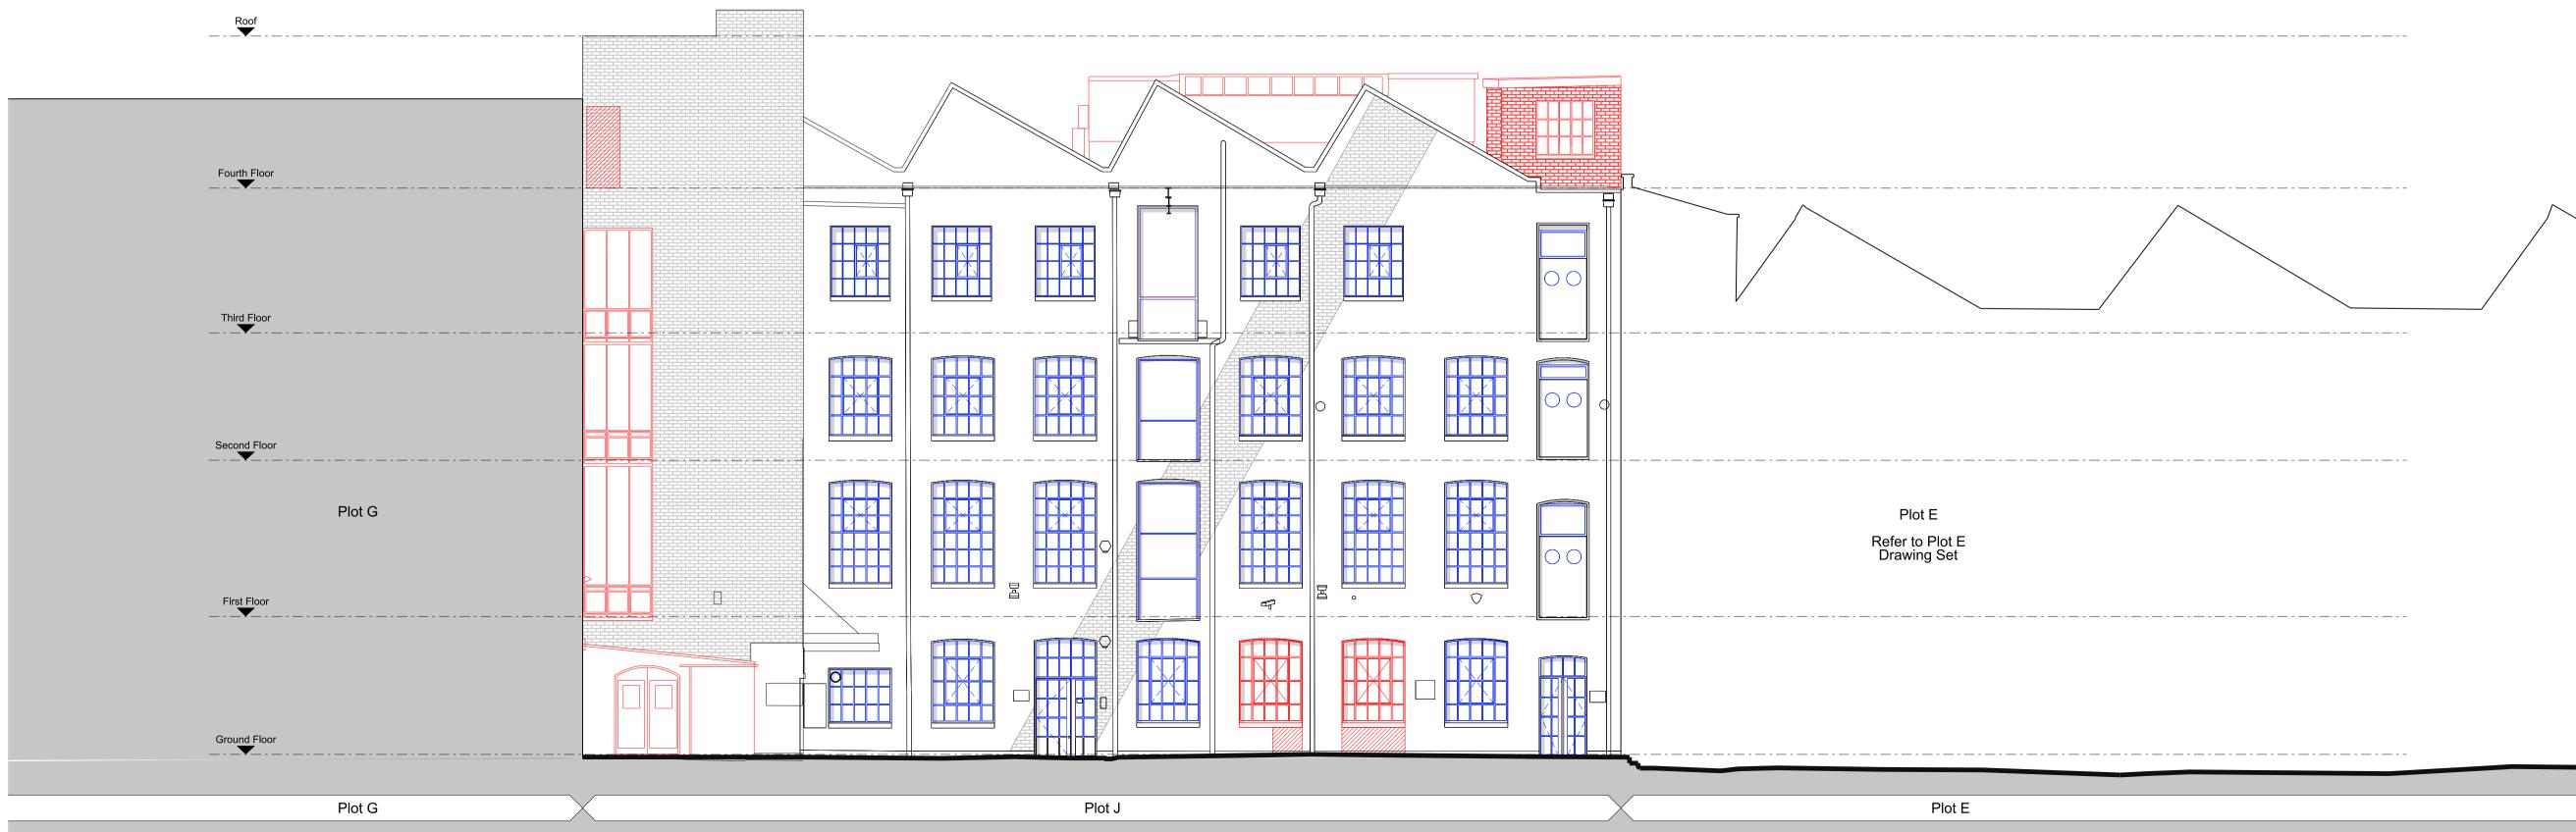

1 PLOT J ELEVATION THE YARD HIGHGATE PASSAGE SCALE 1:100

NOTES This drawing is copyright Piercy&Company. Do not scale from this drawing. All dimensions and levels to be checked on site by the contractor and such dimensions to be his responsibility. Report all drawing errors, omissions and discrepancies to the architect.

KEY

Demolition Window Replacement

----- Project Boundary Exisitng UKPN Substation

| Project                                           |                             |            |           |                                     |                |          |  |
|---------------------------------------------------|-----------------------------|------------|-----------|-------------------------------------|----------------|----------|--|
| Highgate S                                        | Studios                     |            |           |                                     |                |          |  |
| Client                                            |                             |            |           |                                     |                |          |  |
| Kentish To                                        | own UK                      | Office Pro | pco Limit | ed                                  |                |          |  |
| Date<br>25.04.23                                  |                             |            | 1         | Scale<br>1:100 at A1<br>1:200 at A3 |                |          |  |
| Drawing ti<br>Plot J                              | tle                         |            |           |                                     |                |          |  |
| Demoli                                            | tion -                      | Elevati    | ons       |                                     |                |          |  |
| Drawn                                             |                             | Checked    | A         | Approved                            | _              |          |  |
| VP                                                |                             | NP         | 1         | NP                                  |                |          |  |
|                                                   |                             | NP         | 1         | NP                                  |                |          |  |
| VP<br>Drawing s<br>For Planni                     |                             | NP<br>Plot | Level     | NP<br>Series                        | Dwg no.        | Rev      |  |
| VP<br>Drawing s                                   | ng                          |            |           |                                     | Dwg no.<br>240 | Rev<br>A |  |
| VP<br>Drawing s<br>For Planni<br>Project          | ng<br>Disc<br>A             | Plot       | Level     | Series                              | 240            |          |  |
| VP<br>Drawing s<br>For Planni<br>Project<br>13683 | ng<br>Disc<br>A<br>o Buildi | Plot<br>J  | Level     | Series<br>07                        | <b>240</b>     |          |  |