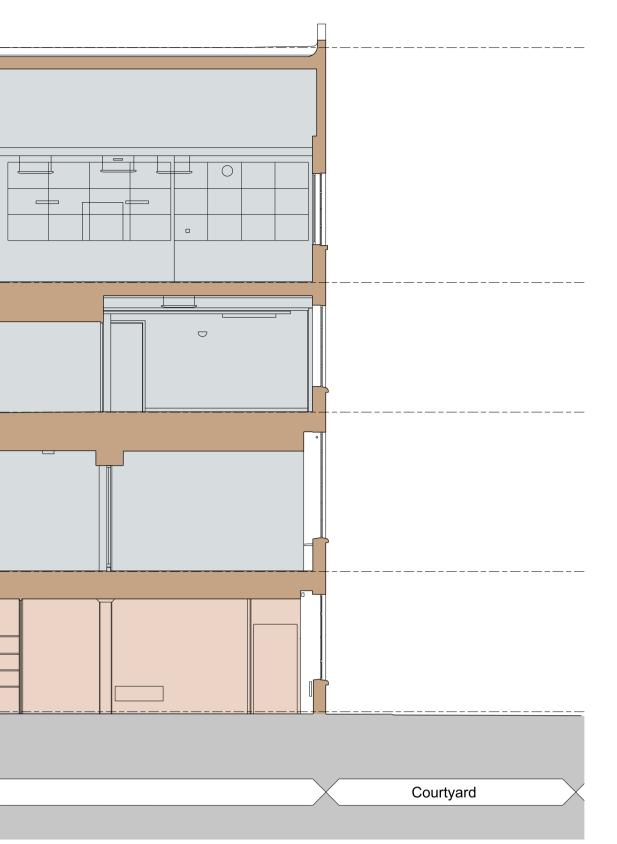

| Level 02                                   | Plot I<br>Refer to Plot I<br>Drawing Set |  | - 750  |  |
|--------------------------------------------|------------------------------------------|--|--------|--|
| Level 01                                   |                                          |  |        |  |
| Level 00                                   |                                          |  |        |  |
|                                            | Plot I                                   |  | Plot J |  |
| 1 PLOT J SECTION AA<br>SCALE 1:100         |                                          |  |        |  |
| Roof Level                                 |                                          |  |        |  |
|                                            |                                          |  |        |  |
| Level 02<br>▼<br>Plot E                    |                                          |  |        |  |
| Refer to Plot E<br>Drawing Set<br>Level 01 |                                          |  |        |  |
| Level 00                                   |                                          |  |        |  |
| Plot E                                     |                                          |  |        |  |
| 2 PLOT J SECTION BB<br>SCALE 1:100         |                                          |  |        |  |