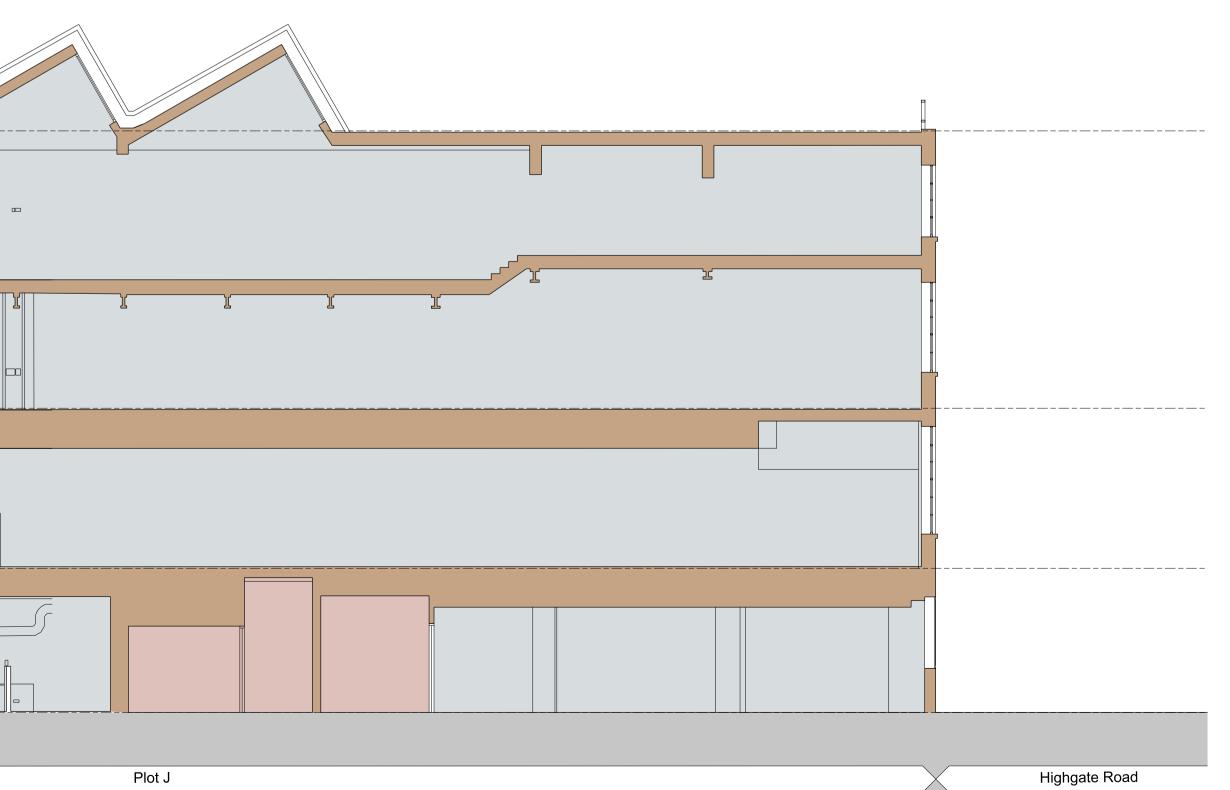

| Level 02                                   | Plot I<br>Refer to Plot I<br>Drawing Set |  | - 750  |  |
|--------------------------------------------|------------------------------------------|--|--------|--|
| Level 01                                   |                                          |  |        |  |
| Level 00                                   |                                          |  |        |  |
|                                            | Plot I                                   |  | Plot J |  |
| 1 PLOT J SECTION AA<br>SCALE 1:100         |                                          |  |        |  |
| Roof Level                                 |                                          |  |        |  |
|                                            |                                          |  |        |  |
| Level 02<br>▼<br>Plot E                    |                                          |  |        |  |
| Refer to Plot E<br>Drawing Set<br>Level 01 |                                          |  |        |  |
| Level 00                                   |                                          |  |        |  |
| Plot E                                     |                                          |  |        |  |
| 2 PLOT J SECTION BB<br>SCALE 1:100         |                                          |  |        |  |

Roof Level ▼------\_\_\_\_\_ Level 03

0

NOTES

This drawing is copyright Piercy&Company. Do not scale from this drawing. All dimensions and levels to be checked on site by the contractor and such dimensions to be his responsibility. Report all drawing errors, omissions and discrepancies to the architect.