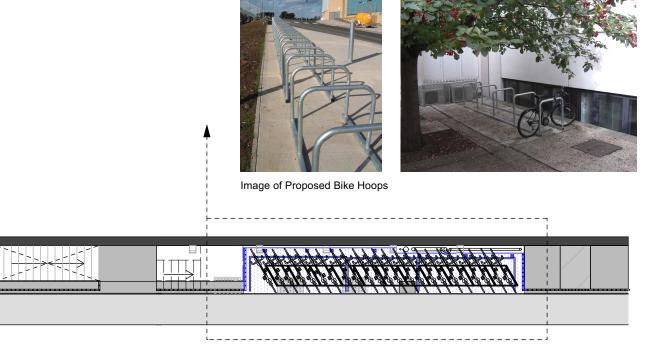

**Proposed Bike Store Plan** 

Shropshire House Bike Store 1.50 @ A3

TOAST RACK HOOPS:

Galvanised steel

wide.

Supplied by 'Bike Dock Solutions' Stands are 750mm tall and 750mm

Overground fixing (boltdown)

construction/items