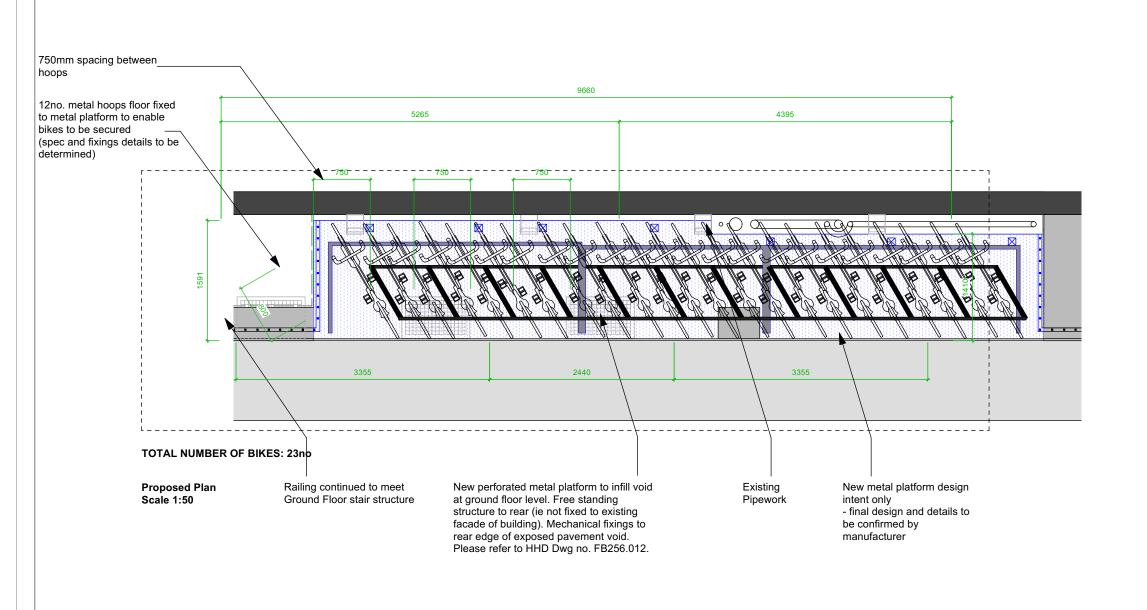

**Proposed Bike Store Plan** 

Shropshire House Bike Store 1.50 @ A3

TOAST RACK HOOPS:

Galvanised steel

wide.

Supplied by 'Bike Dock Solutions' Stands are 750mm tall and 750mm

Overground fixing (boltdown)

construction/items

Hoops set at a 30 degree angle

Blue line indicates new

3 M

Proposed Location Plan Not to Scale Site Measurements not to be taken from drawings.
Contractor to confirm all dimensions.
HHD not liable for seeking relevant planning authority
permissions (including LBC) unless specifically directed by
the client