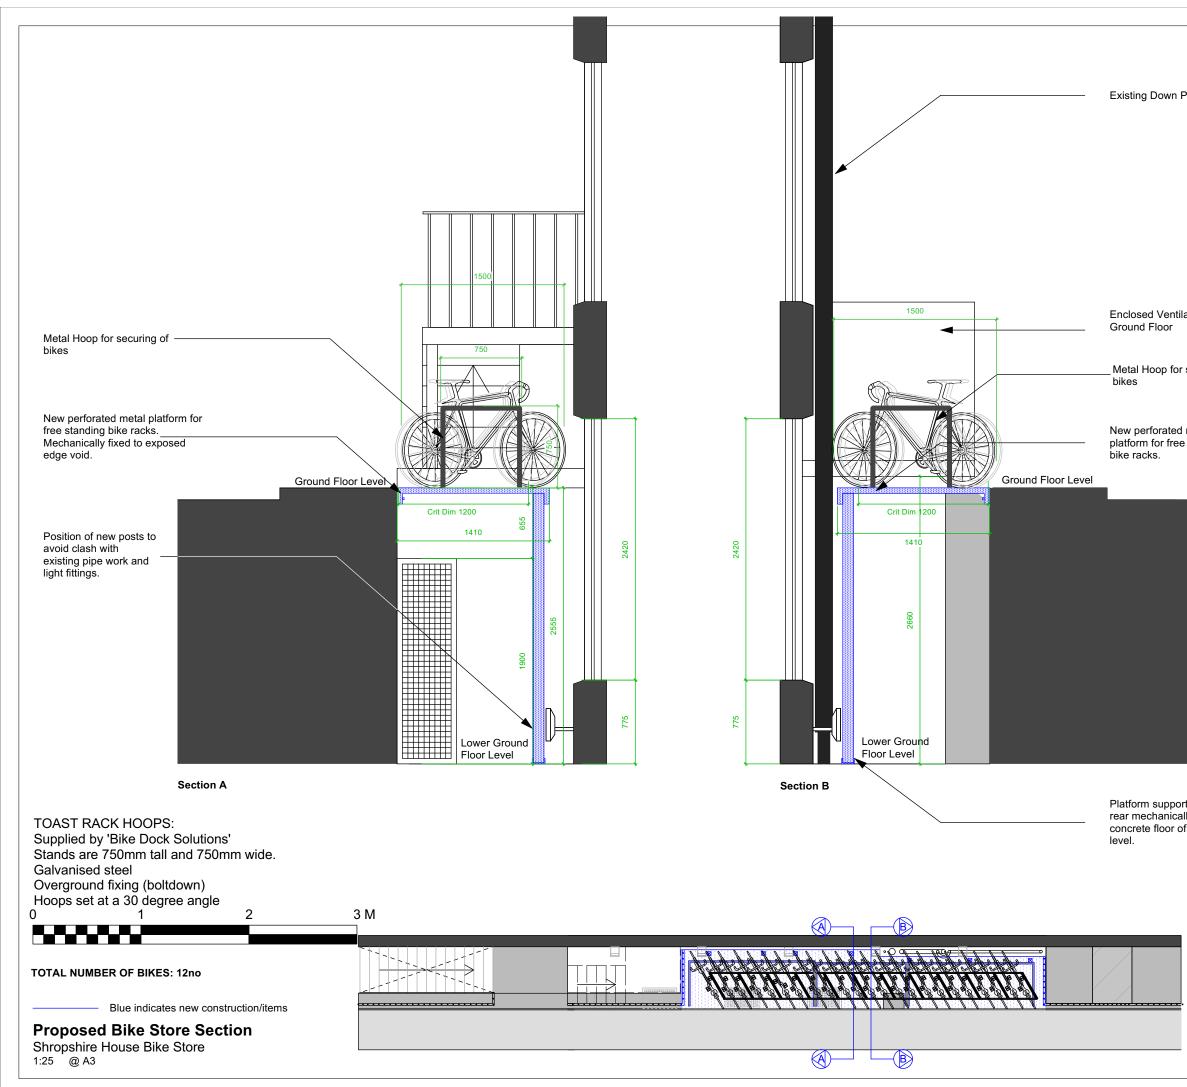

| Pipe                                               | Site Measurements not to be taken from drawings.<br>Contractor to confirm all dimensions.<br>HHD not liable for seeking relevant planning authority<br>permissions (including LBC) unless specifically directed<br>the client |                                                      |            |
|----------------------------------------------------|-------------------------------------------------------------------------------------------------------------------------------------------------------------------------------------------------------------------------------|------------------------------------------------------|------------|
|                                                    |                                                                                                                                                                                                                               |                                                      |            |
| ation Unit                                         |                                                                                                                                                                                                                               |                                                      |            |
| securing of                                        |                                                                                                                                                                                                                               |                                                      |            |
| metal<br>e standing                                |                                                                                                                                                                                                                               |                                                      |            |
|                                                    | A 22/03/2023 Bike                                                                                                                                                                                                             | Arrangement Amended                                  | RH         |
|                                                    | - 25/10/2022 First                                                                                                                                                                                                            | Issue                                                | AD         |
|                                                    | No. Date Revis                                                                                                                                                                                                                | sions / Submissions F                                | Revised by |
|                                                    | HamburyHirdDesign                                                                                                                                                                                                             |                                                      |            |
|                                                    | Design Firm<br>HamburyHird Design Ltd.<br>50-52 Wellsway<br>Bath<br>BA2 4SA                                                                                                                                                   |                                                      |            |
| rted on posts at<br>Ily fixed to<br>f lower ground | Stage                                                                                                                                                                                                                         | PLANNING                                             |            |
|                                                    | Project Title<br>Shropshire House Bike Store<br>11-20 Capper Street<br>London.WC1E 6JA                                                                                                                                        |                                                      |            |
|                                                    | Project Manager Project ID                                                                                                                                                                                                    |                                                      |            |
| _                                                  | ТВС                                                                                                                                                                                                                           | FB256                                                |            |
| N                                                  | Drawn By<br>AD                                                                                                                                                                                                                | CAD File Name<br>FB256(A) Shropshire House Bike Stor | e.vwx      |
|                                                    | Reviewed By<br>RH<br>Date<br>October 2022                                                                                                                                                                                     | Drawing No.<br>FB256.012(                            | A)         |
|                                                    | Scale 1:25 @ A3                                                                                                                                                                                                               |                                                      |            |
|                                                    | L                                                                                                                                                                                                                             | 1                                                    |            |