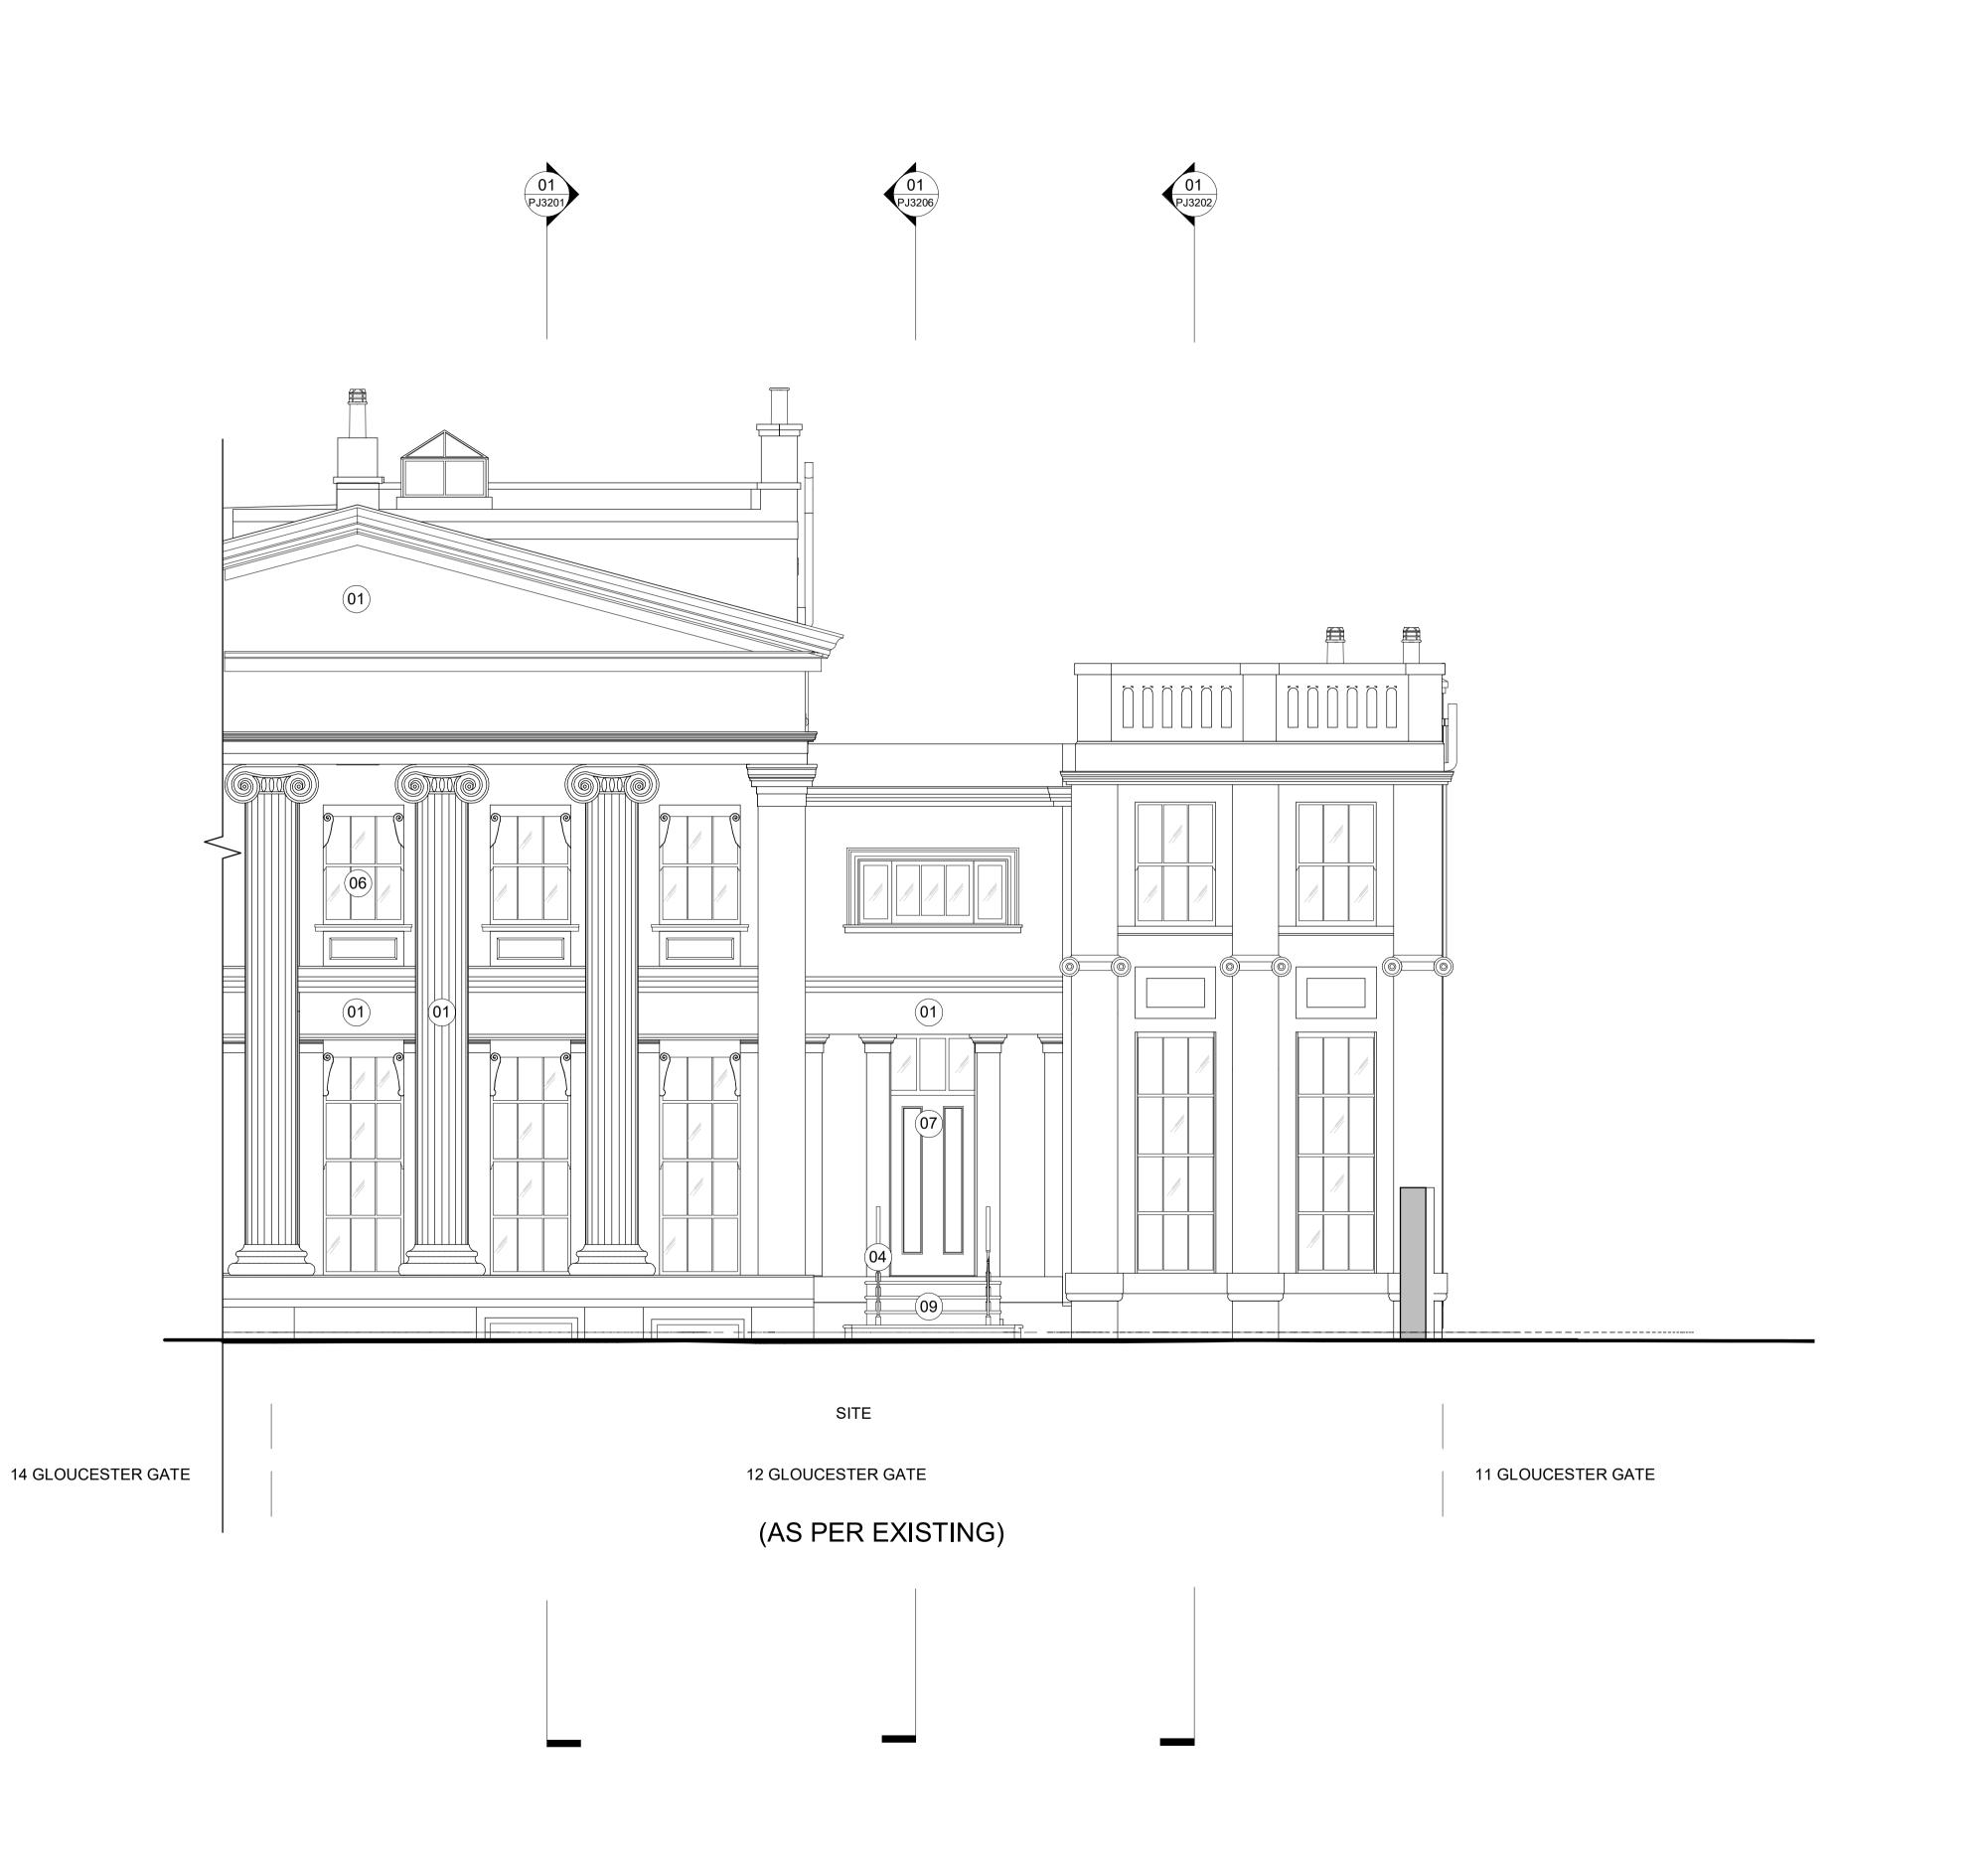

- 01 PAINTED PLASTER
- 02 PAINTED BRICKWORK
- 03 BRICK
- 04) METAL
- 05) TILED ROOF
- 06 TIMBER SASH WINDOW
- 07 TIMBER
- 08 GLASS
- 09 STONE

- General Notes
- 1. Dimensions are in millimetres unless stated otherwise.
- 2. Levels are in metres AOD unless stated otherwise.
- 3. Dimensions govern. Do not scale off drawing.
- 4. All dimensions to be verified on site before proceeding.
- All discrepancies to be notified in writing to Make Limited.
- © Make Limited 2016

## make

32 Cleveland Street, London, W1T 4JY

tel +44 (0) 20 7636 5151

info@makearchitects.com www.makearchitects.com

Mr M Namaki

56 Cumberland Terrace London NW1 4HJ

Keyplan

Gloucester Lodge

Drawing Title

0m 500 1000

Link Elevation 01

Scale at A1 Date 1:50 Project No. 1202 Rev No.

Drawing No.
GL-MAK-XX-ZZ-DR-AR-PJ3100