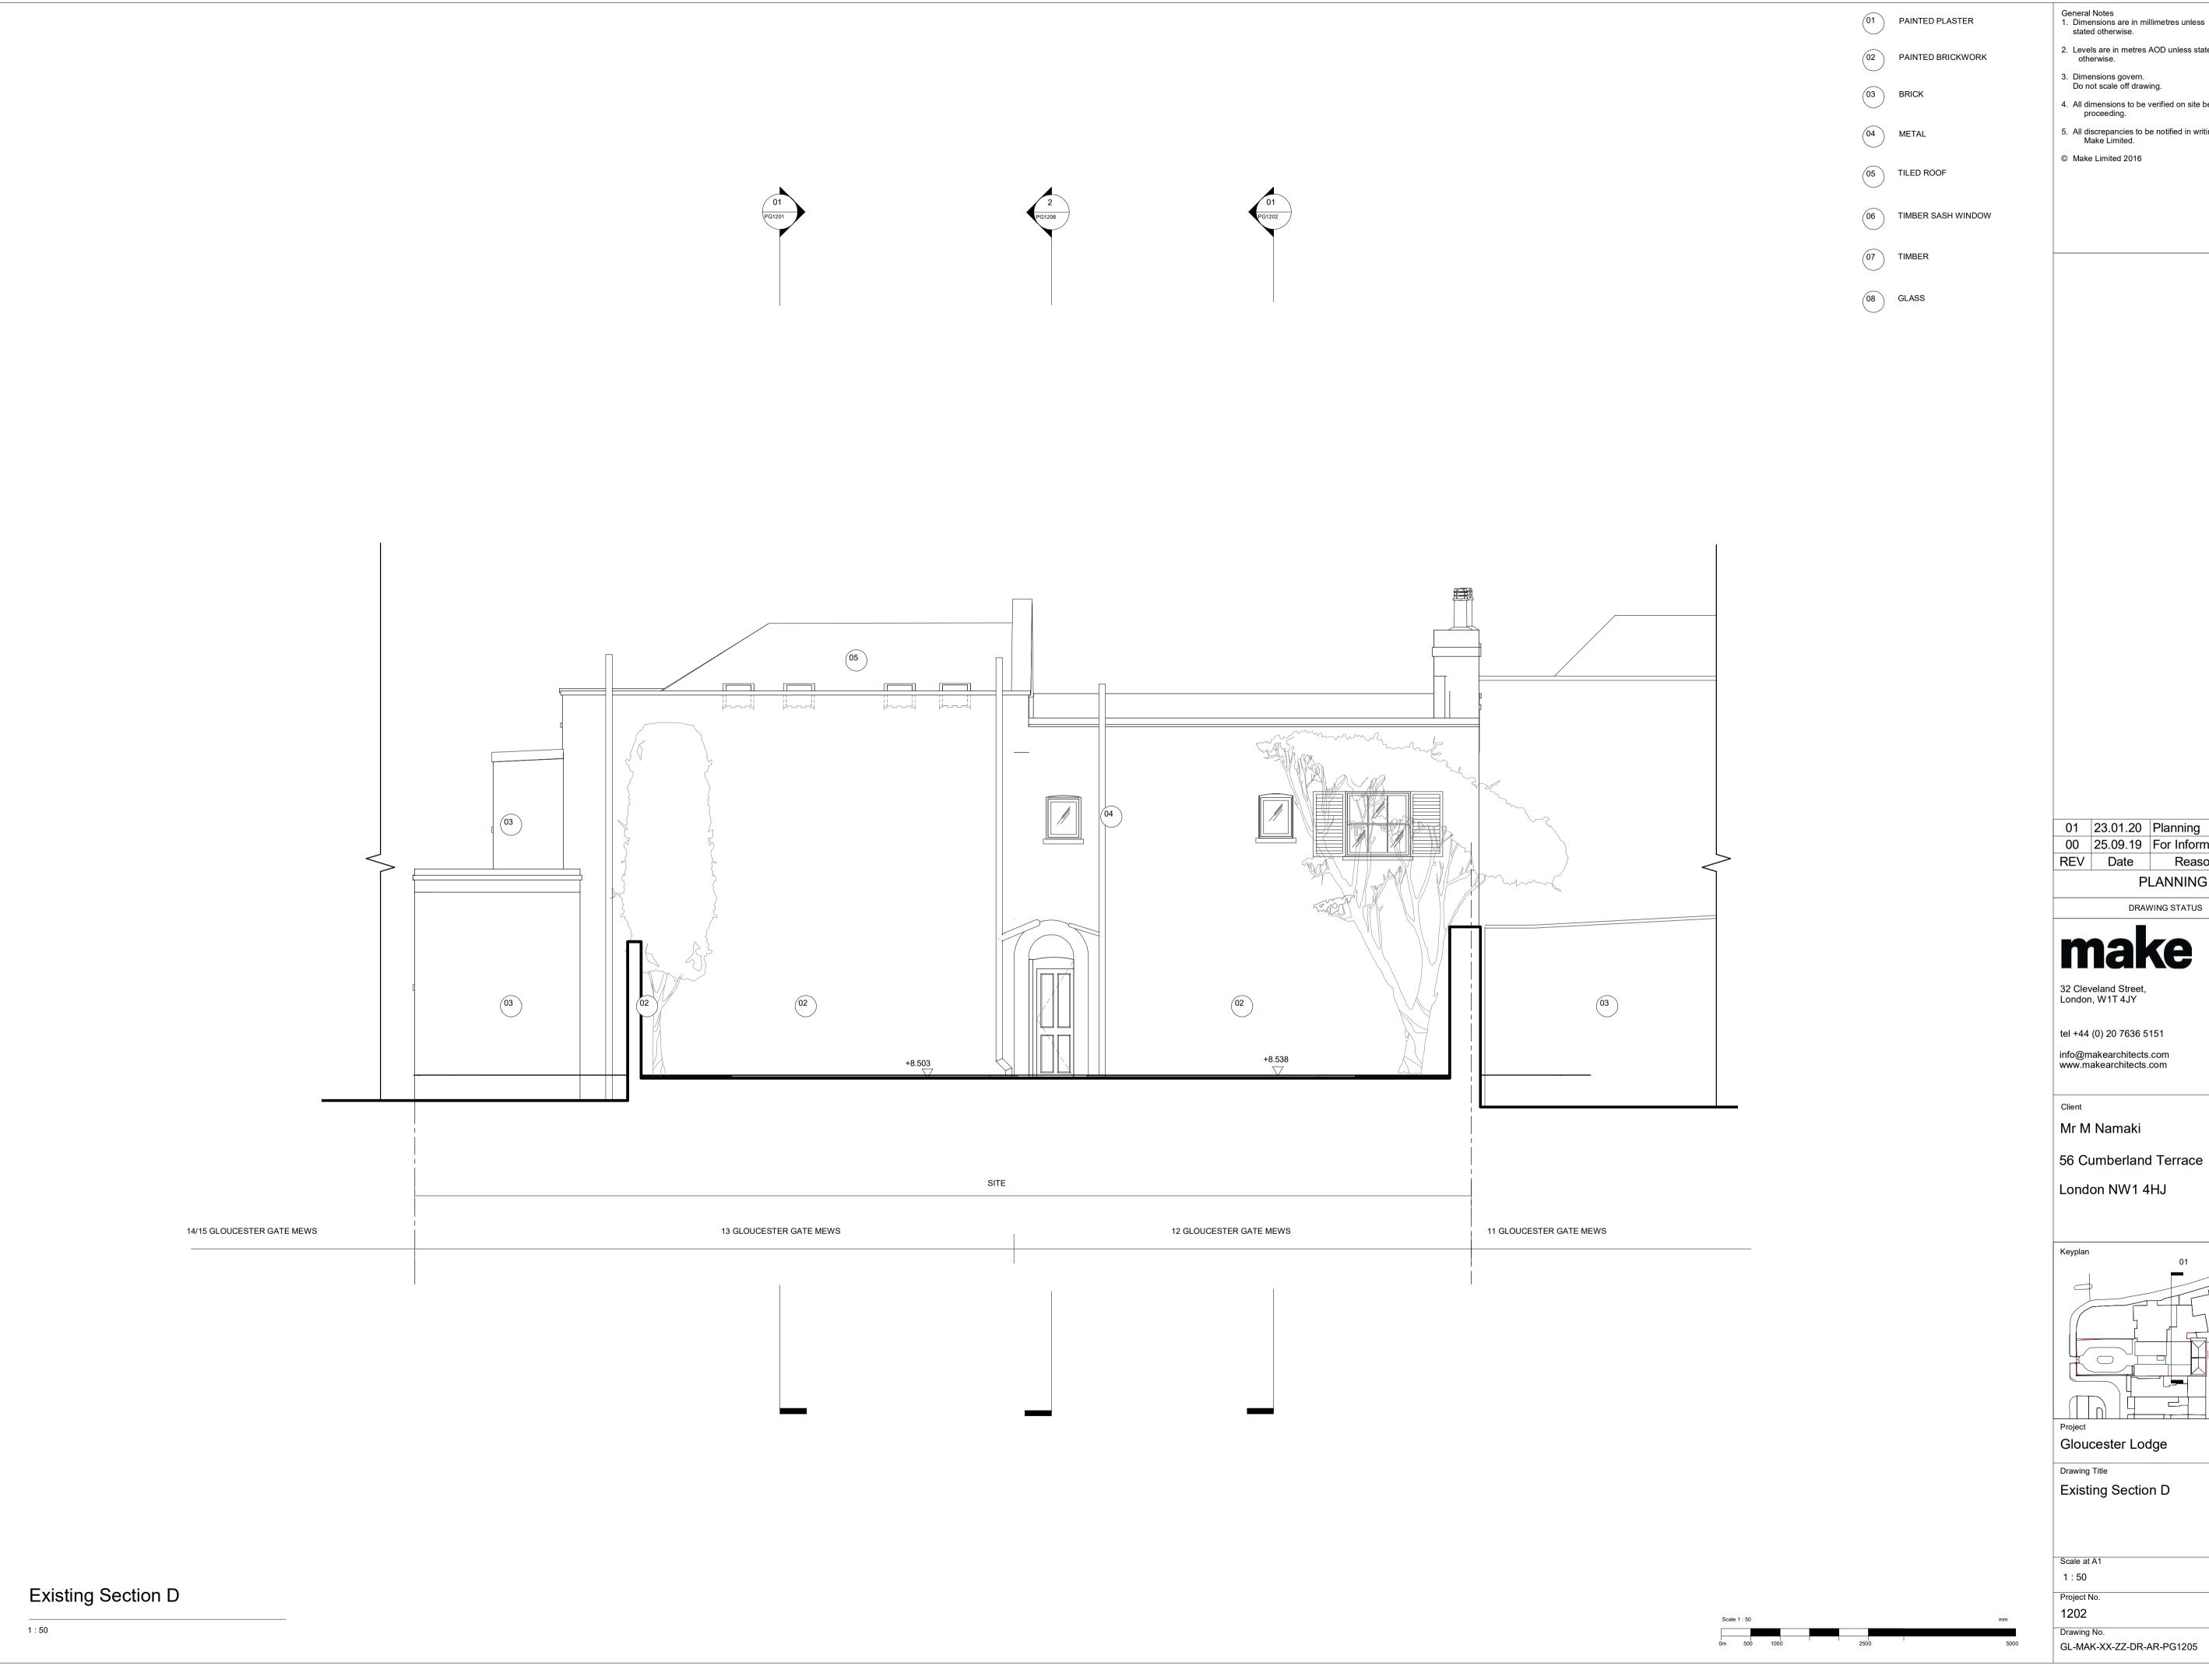

General Notes
1. Dimensions are in millimetres unless stated otherwise.

Levels are in metres AOD unless stated otherwise.

Dimensions govern. Do not scale off drawing.

All dimensions to be verified on site before proceeding.

All discrepancies to be notified in writing to Make Limited.

© Make Limited 2016

01 23.01.20 Planning 00 25.09.19 For Information RK REV Date Reason For Issue Chk PLANNING

DRAWING STATUS

tel +44 (0) 20 7636 5151

info@makearchitects.com www.makearchitects.com

London NW1 4HJ

Gloucester Lodge

Existing Section D

| Scale at A1               | Date     |
|---------------------------|----------|
| 1:50                      | 23.01.20 |
| Project No.               | Rev No.  |
| 1202                      | 01       |
| Drawing No.               |          |
| GL-MAK-XX-ZZ-DR-AR-PG1205 |          |