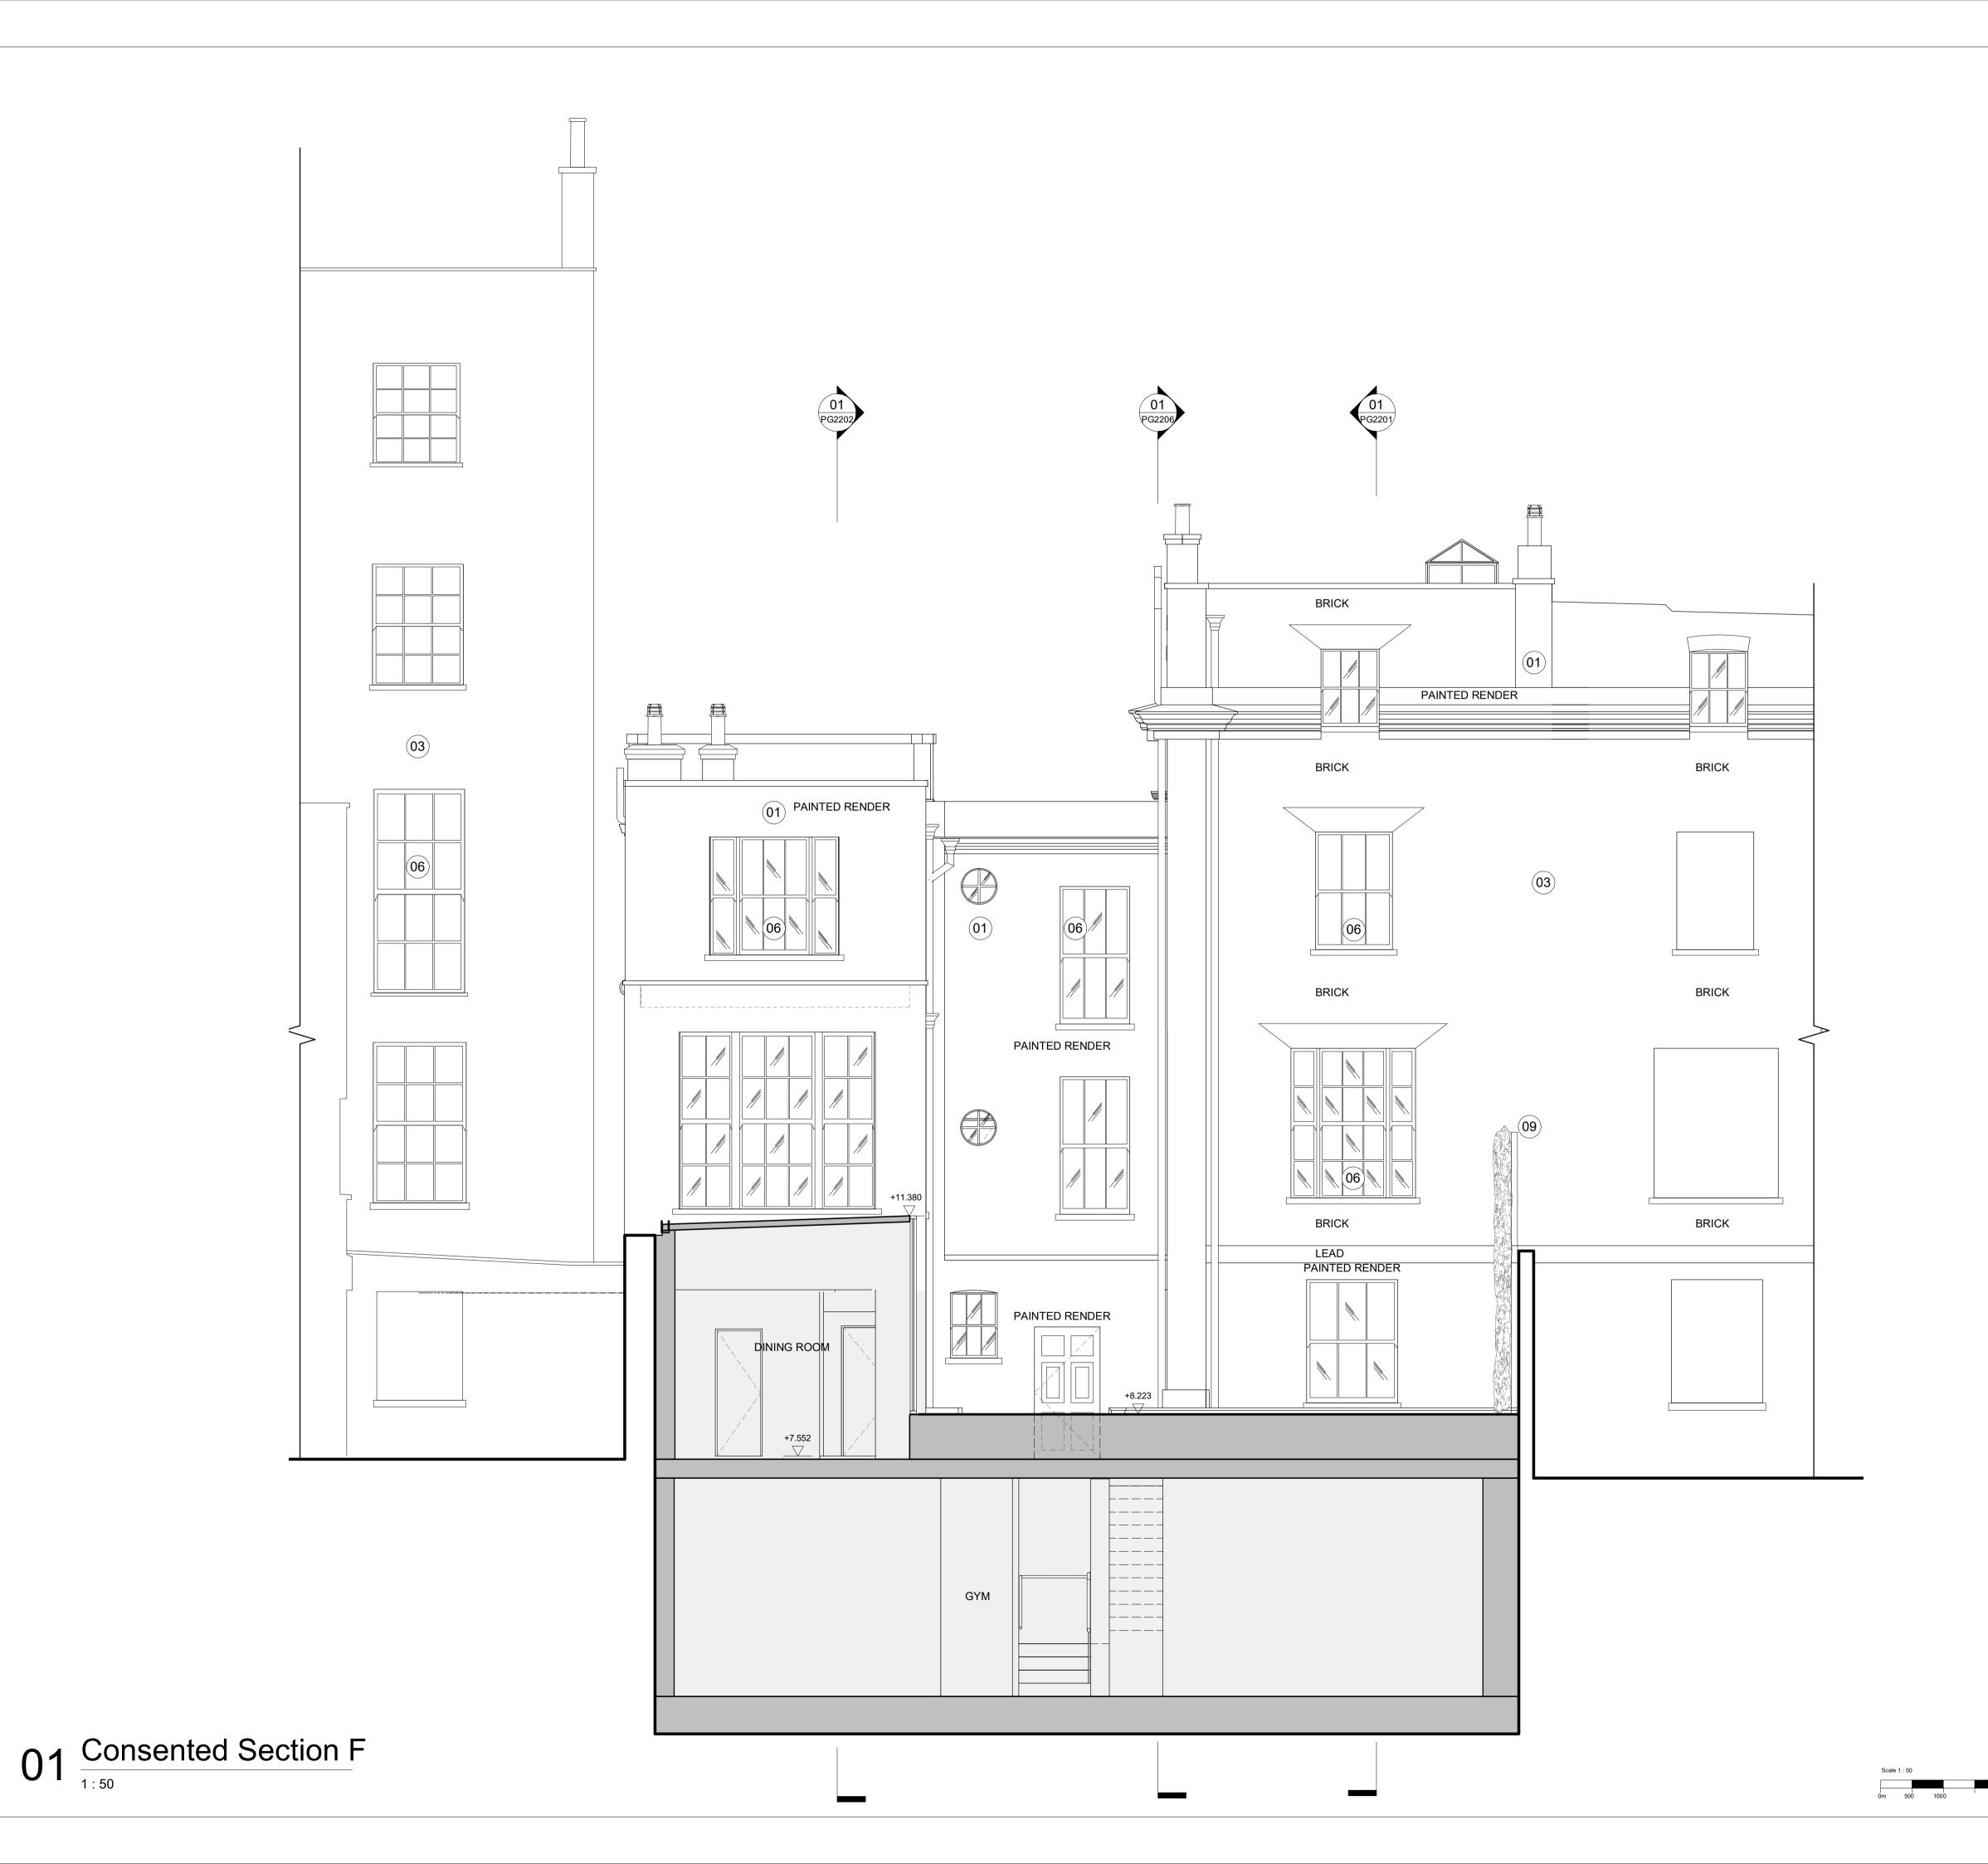

| 01   | PAINTED PLASTER    | General Notes<br>1. Dimensions are in millimetres<br>stated otherwise.    | unless           |
|------|--------------------|---------------------------------------------------------------------------|------------------|
| 02   | PAINTED BRICKWORK  | 2. Levels are in metres AOD un otherwise.                                 | less stated      |
| (03) | BRICK              | <ol> <li>Dimensions govern.</li> <li>Do not scale off drawing.</li> </ol> |                  |
| (04) | METAL              | <ol> <li>All dimensions to be verified or proceeding.</li> </ol>          | on site before   |
| (05) | TILED ROOF         | 5. All discrepancies to be notifie<br>Make Limited.                       | d in writing to  |
| (06) | TIMBER SASH WINDOW | © Make Limited 2016                                                       |                  |
| (07) | TIMBER             |                                                                           |                  |
| 08   | GLASS              |                                                                           |                  |
| 09   | PLANTED TRELLIS    |                                                                           |                  |
|      |                    |                                                                           |                  |
|      |                    |                                                                           |                  |
|      |                    |                                                                           |                  |
|      |                    |                                                                           |                  |
|      |                    |                                                                           |                  |
|      |                    |                                                                           |                  |
|      |                    |                                                                           |                  |
|      |                    |                                                                           |                  |
|      |                    |                                                                           |                  |
|      |                    |                                                                           |                  |
|      |                    |                                                                           |                  |
|      |                    | 01 23.01.20 Planning<br>00 25.09.19 For Information                       | RK<br>RK         |
|      |                    | REV Date Reason For                                                       |                  |
|      |                    |                                                                           |                  |
|      |                    | make                                                                      |                  |
|      |                    | 32 Cleveland Street,<br>London, W1T 4JY                                   |                  |
|      |                    | tel +44 (0) 20 7636 5151                                                  |                  |
|      |                    | info@makearchitects.com<br>www.makearchitects.com                         |                  |
|      |                    | <sub>Client</sub><br>Mr M Namaki                                          |                  |
|      |                    | 56 Cumberland Terrace                                                     |                  |
|      |                    | London NW1 4HJ                                                            |                  |
|      |                    | Keyplan                                                                   |                  |
|      |                    |                                                                           |                  |
|      |                    |                                                                           |                  |
|      |                    |                                                                           |                  |
|      |                    |                                                                           |                  |
|      |                    | Project<br>Gloucester Lodge                                               |                  |
|      |                    | Drawing Title<br>Consented Section                                        | F                |
|      |                    |                                                                           |                  |
|      |                    | Scale at A1<br>1:50                                                       | Date<br>23.01.20 |
|      | mm                 | Project No.<br>1202                                                       | Rev No.<br>01    |
| 2500 | 5000               | Drawing No.<br>GL-MAK-XX-ZZ-DR-AR-PG                                      |                  |
| <br> |                    |                                                                           |                  |