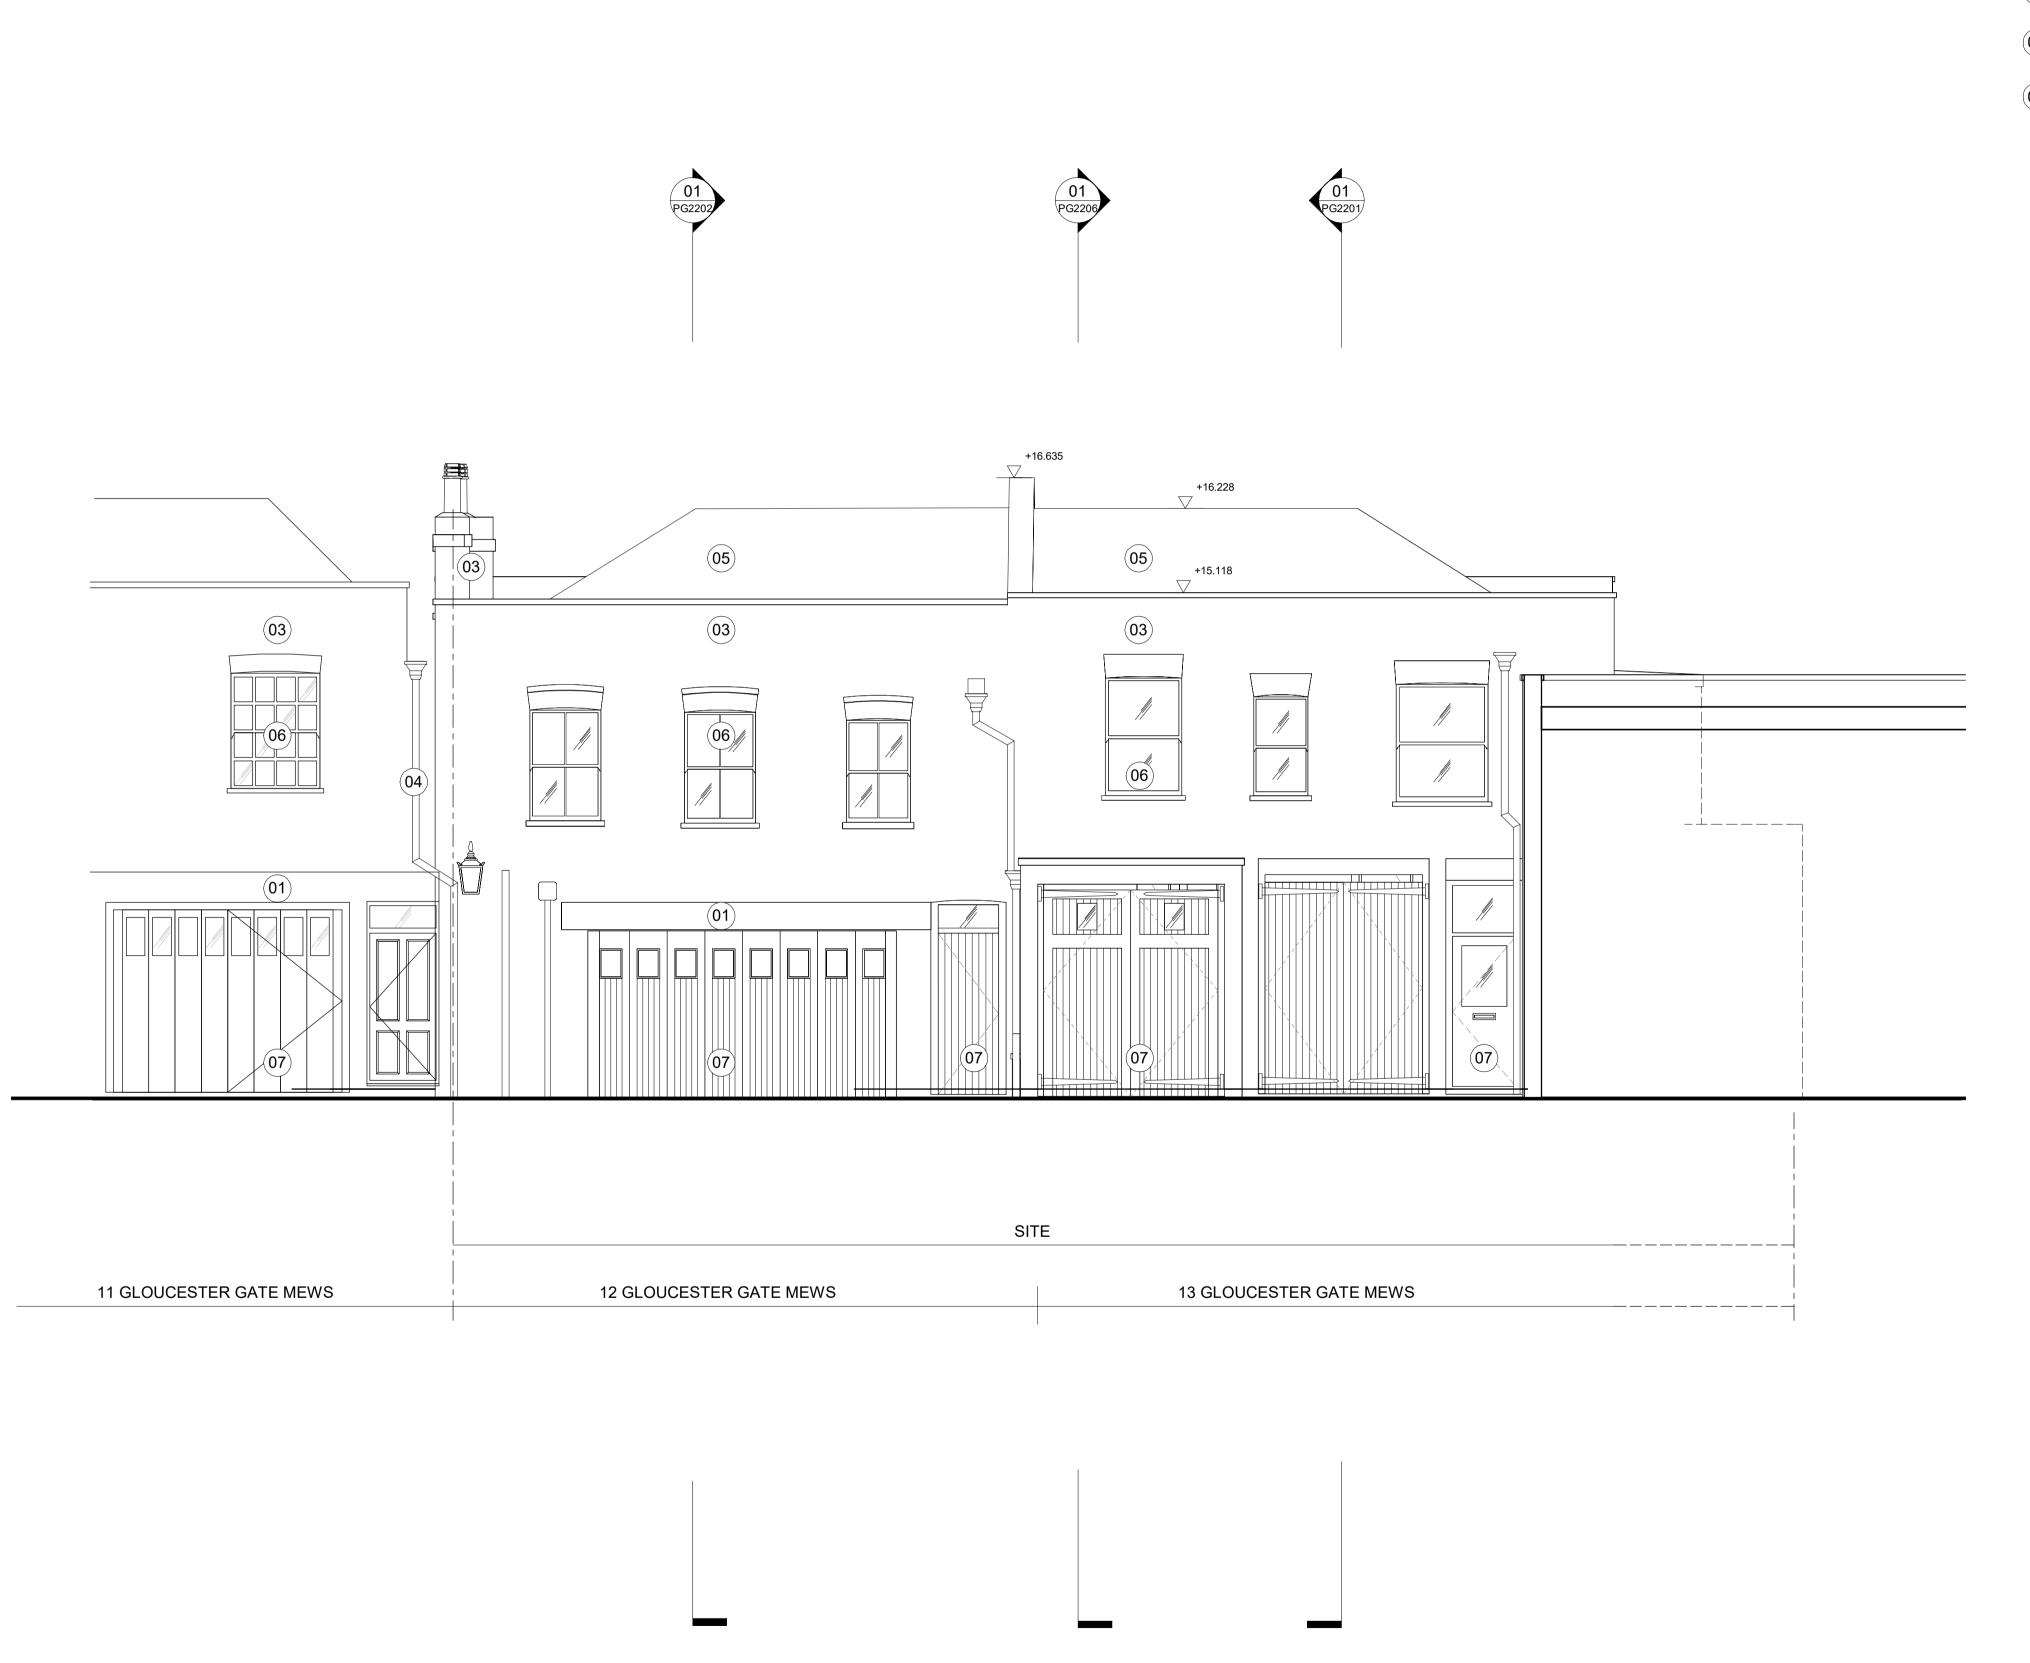

- 01) PAINTED PLASTER
- 02 PAINTED BRICKWORK
- 03 BRICK
- 04) METAL
- 05 TILED ROOF
- 06 TIMBER SASH WINDOW
- 07 TIMBER
- 08 GLASS

- 1. Dimensions are in millimetres unless stated otherwise.

General Notes

Drawing Title

Consented Elevation 02

| Scale at A1               | Date     |
|---------------------------|----------|
| 1 : 50                    | 23.01.20 |
| Project No.               | Rev No.  |
| 1202                      | 01       |
| Drawing No.               |          |
| GL-MÅK-XX-ZZ-DR-AR-PG2101 |          |