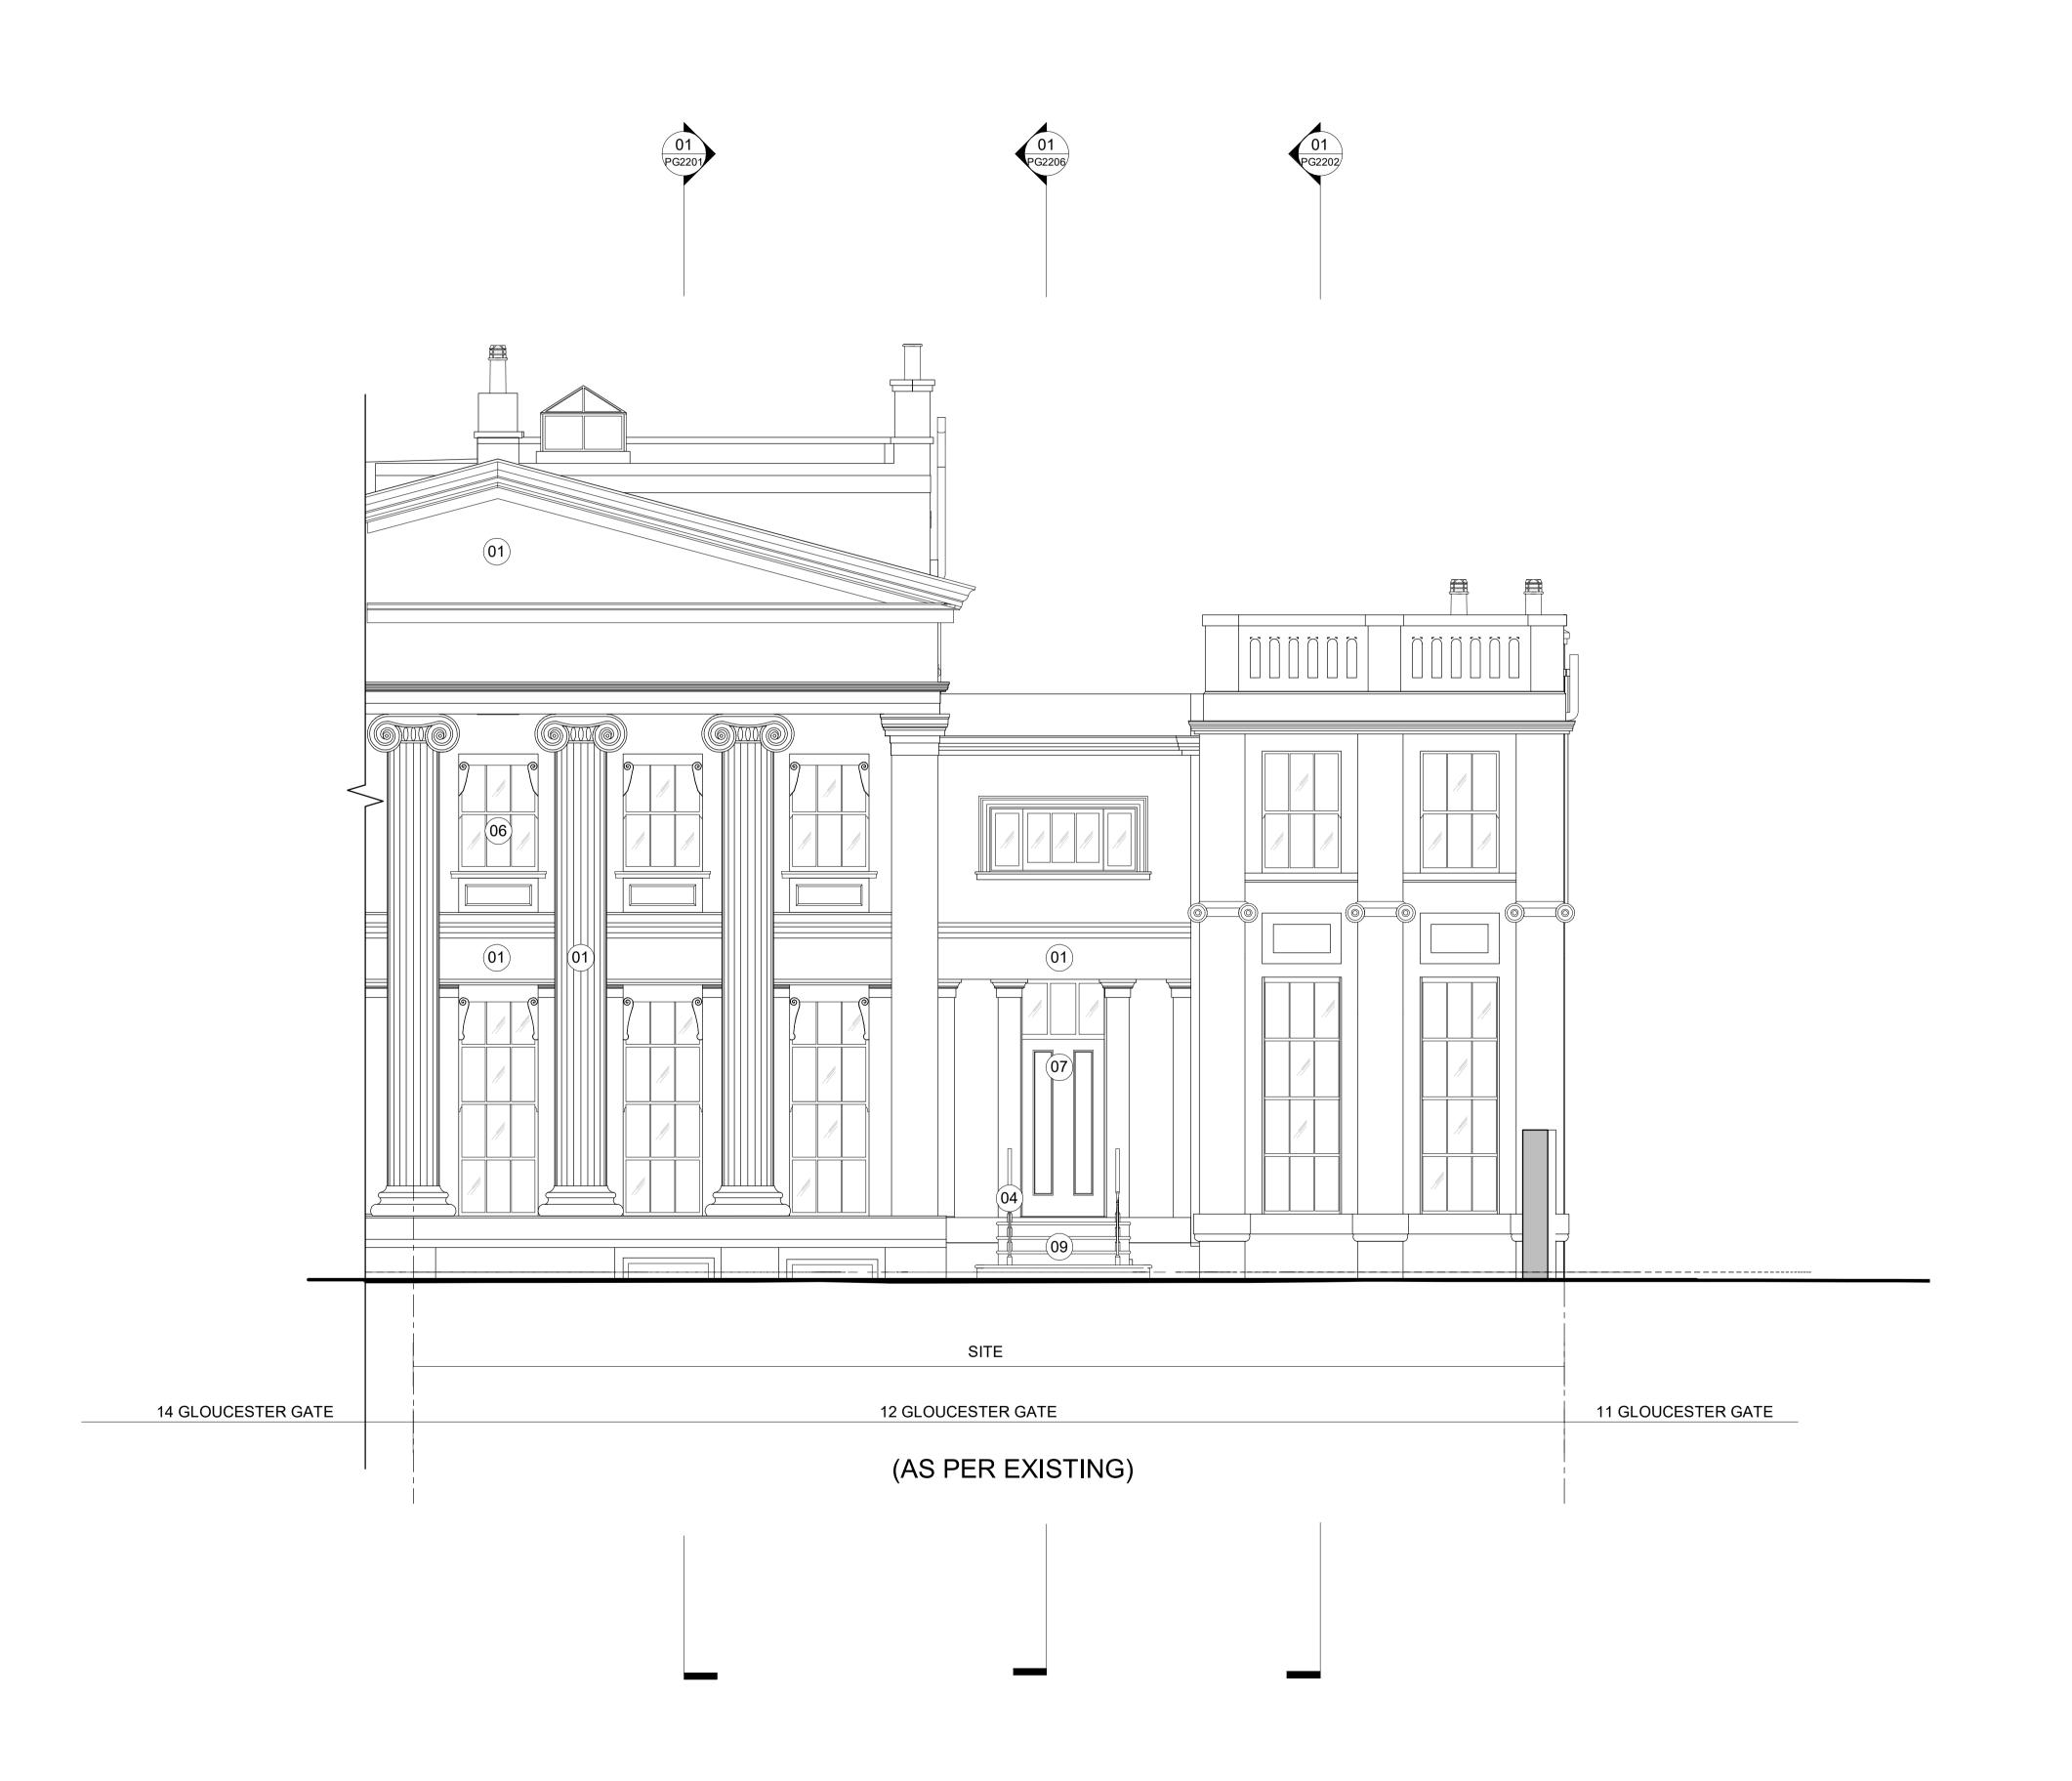

- 01 PAINTED PLASTER
- 02 PAINTED BRICKWORK
- 03 BRICK
- 04) METAL
- 05) TILED ROOF
- 06 TIMBER SASH WINDOW
- 07 TIMBER
- 08 GLASS
- 09 STONE

- General Notes
- 1. Dimensions are in millimetres unless stated otherwise.
- 2. Levels are in metres AOD unless stated otherwise.
- 3. Dimensions govern. Do not scale off drawing.
- 4. All dimensions to be verified on site before proceeding.
- All discrepancies to be notified in writing to Make Limited.
- © Make Limited 2016

Consented Elevation 01

| Scale at A1<br>1:50                   | Date 23.01.20       |
|---------------------------------------|---------------------|
| Project No.                           | Z3.01.20<br>Rev No. |
| 1202                                  | 01                  |
| Drawing No. GL-MAK-XX-ZZ-DR-AR-PG2100 |                     |