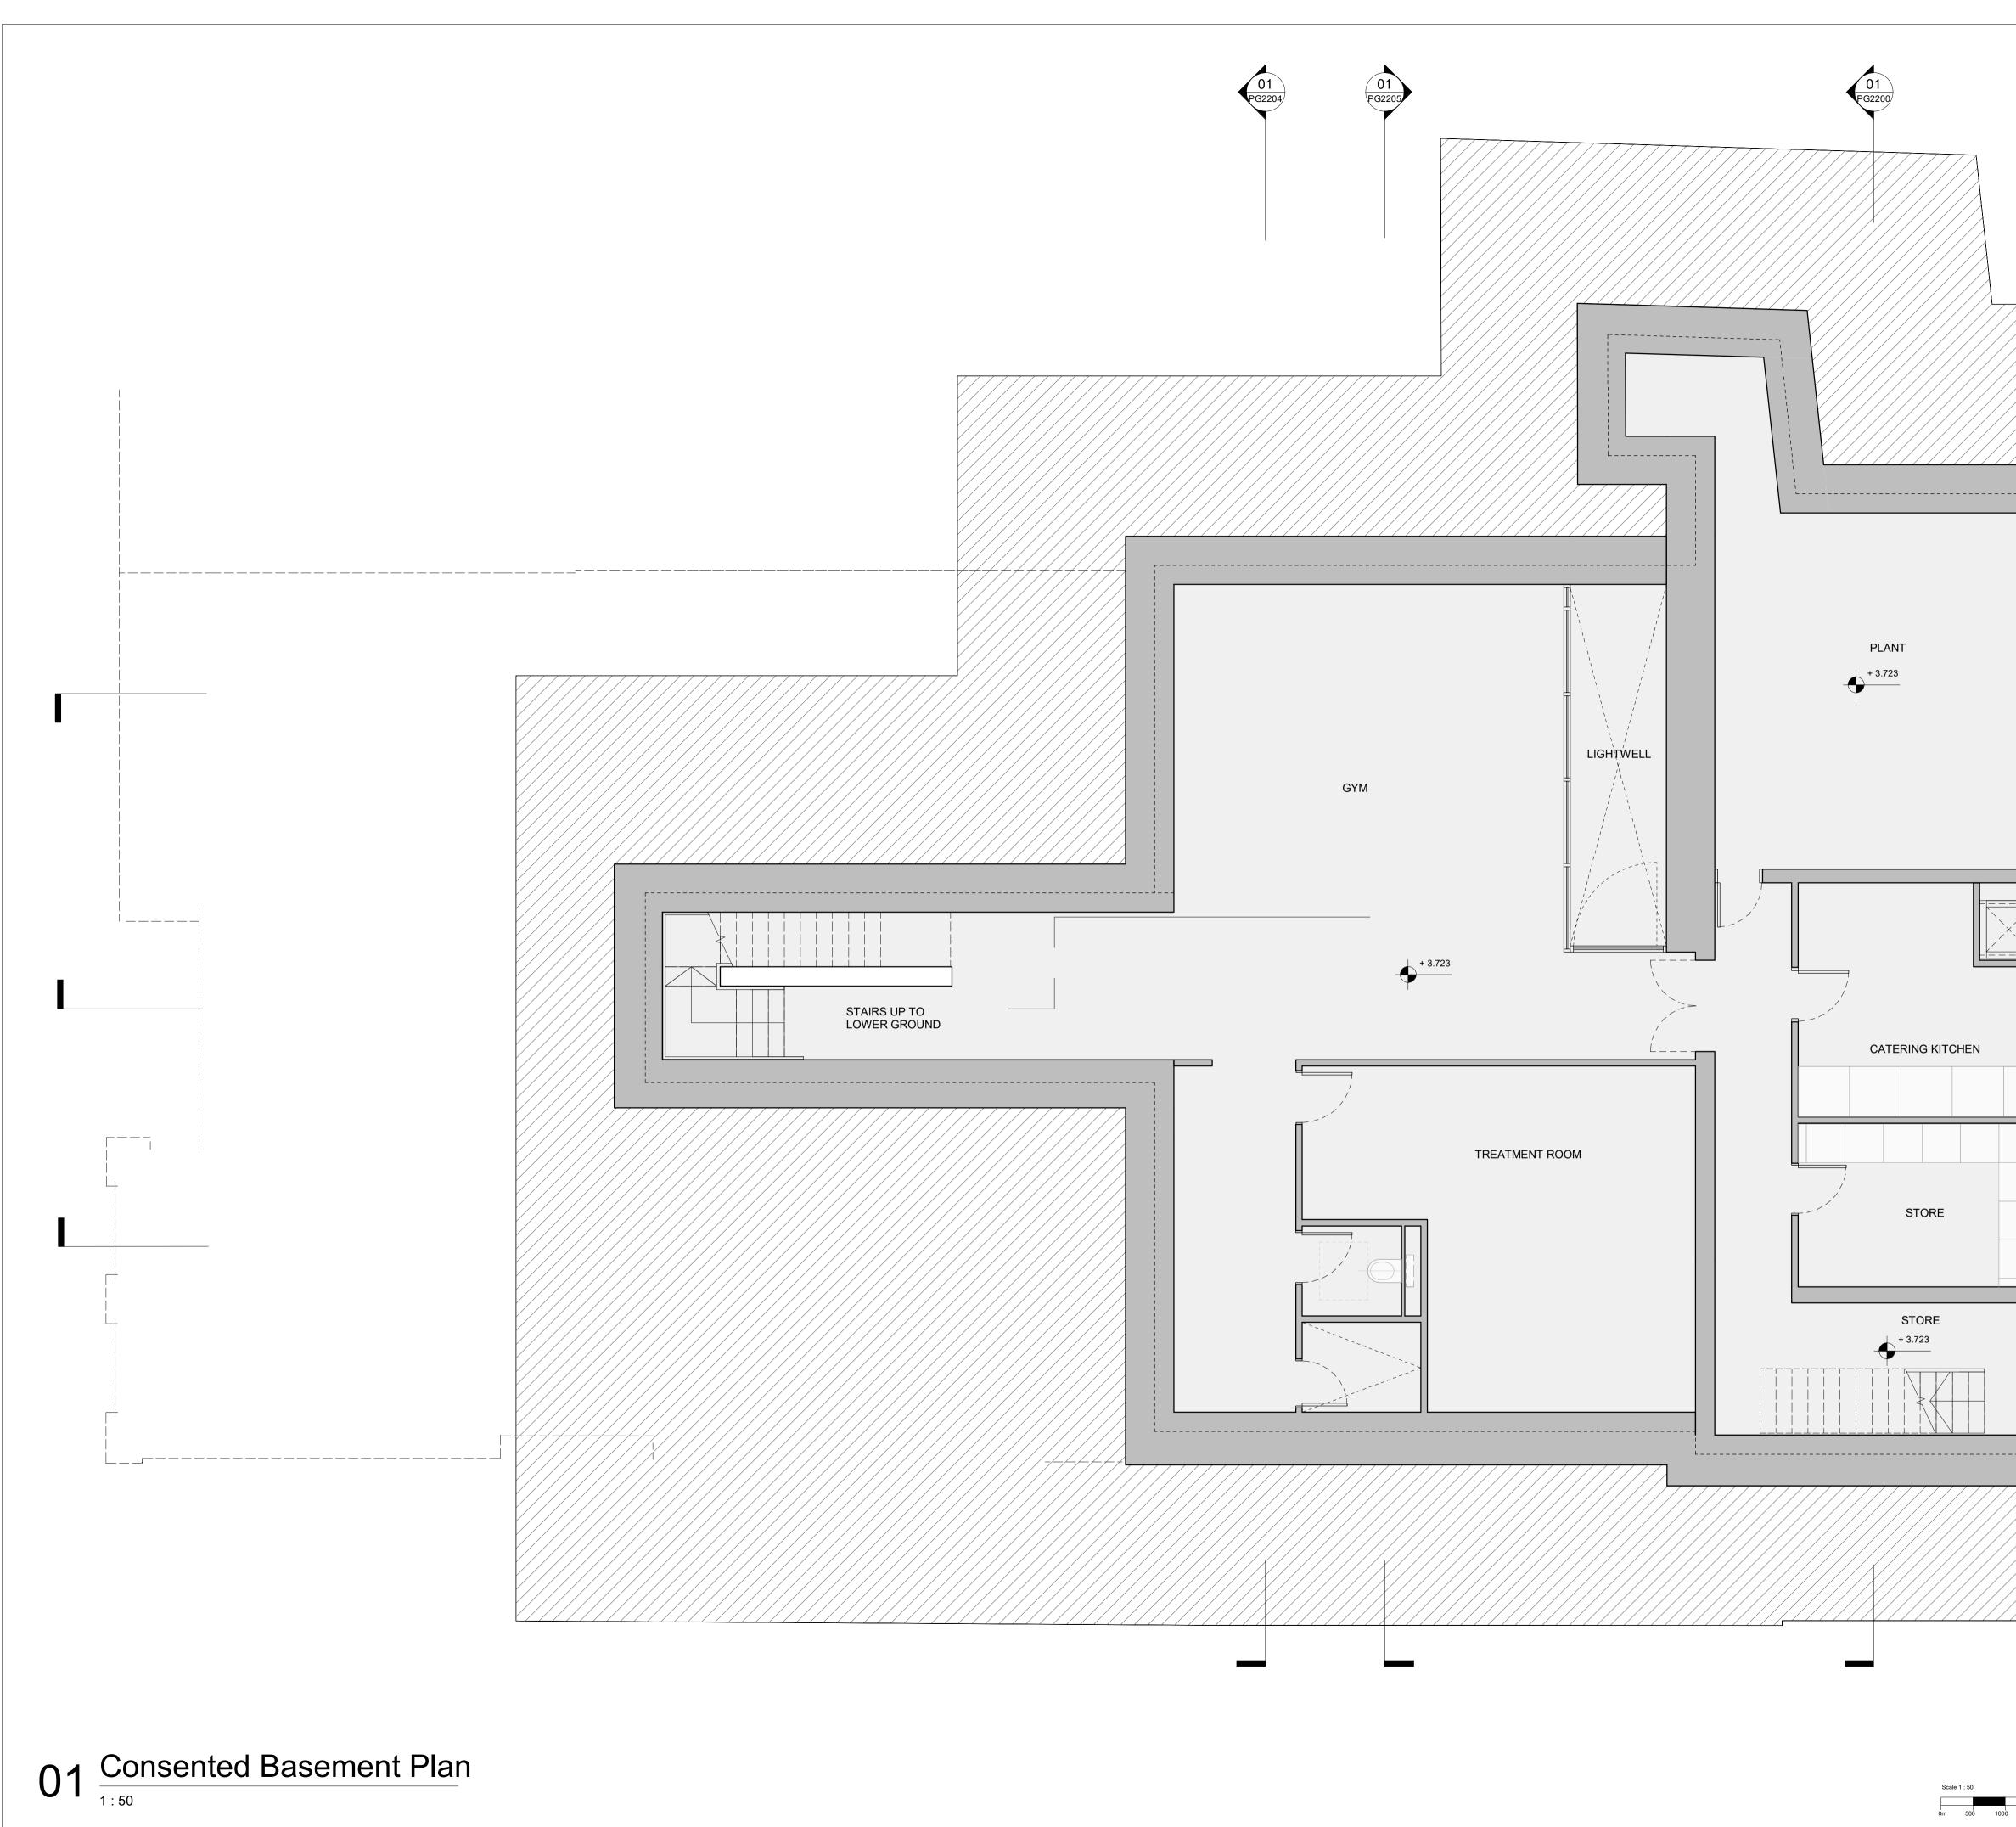

|                     | General Notes<br>1. Dimensions are in millimetres unless<br>stated otherwise. |
|---------------------|-------------------------------------------------------------------------------|
|                     | <ol> <li>Levels are in metres AOD unless stated otherwise.</li> </ol>         |
|                     | <ol> <li>Dimensions govern.</li> <li>Do not scale off drawing.</li> </ol>     |
|                     | 4. All dimensions to be verified on site before                               |
|                     | proceeding.<br>5. All discrepancies to be notified in writing to              |
|                     | Make Limited.<br>© Make Limited 2016                                          |
|                     |                                                                               |
|                     |                                                                               |
|                     |                                                                               |
|                     |                                                                               |
|                     |                                                                               |
|                     |                                                                               |
|                     |                                                                               |
|                     |                                                                               |
|                     |                                                                               |
| 01<br>PG2201        |                                                                               |
|                     |                                                                               |
|                     |                                                                               |
|                     |                                                                               |
|                     |                                                                               |
| 01<br>PG2206        | 01 23.01.20 Planning RK                                                       |
|                     | 0025.09.19For InformationRKREVDateReason For IssueChk                         |
|                     | CONSENTED<br>DRAWING STATUS                                                   |
|                     | make                                                                          |
|                     | 32 Cleveland Street,                                                          |
|                     | London, W1T 4JY<br>tel +44 (0) 20 7636 5151                                   |
|                     | info@makearchitects.com<br>www.makearchitects.com                             |
| <br>01<br>PG2202    | Client                                                                        |
|                     | Mr M Namaki<br>56 Cumberland Terrace                                          |
|                     | London NW1 4HJ                                                                |
|                     | Kovalan                                                                       |
|                     | Keyplan                                                                       |
|                     |                                                                               |
|                     |                                                                               |
|                     |                                                                               |
|                     | Project<br>Gloucester Lodge                                                   |
|                     | Drawing Title<br>Consented Basement Plan                                      |
|                     | CONSCILEU DASEITIETIL FIÀIT                                                   |
|                     | Scale at A1 Date                                                              |
|                     | 1:50         23.01.20           Project No.         Rev No.                   |
| <br>mm<br>2500 5000 | 1202 01<br>Drawing No.<br>GL-MAK-XX-B1-DR-AR-PG1998                           |
|                     |                                                                               |