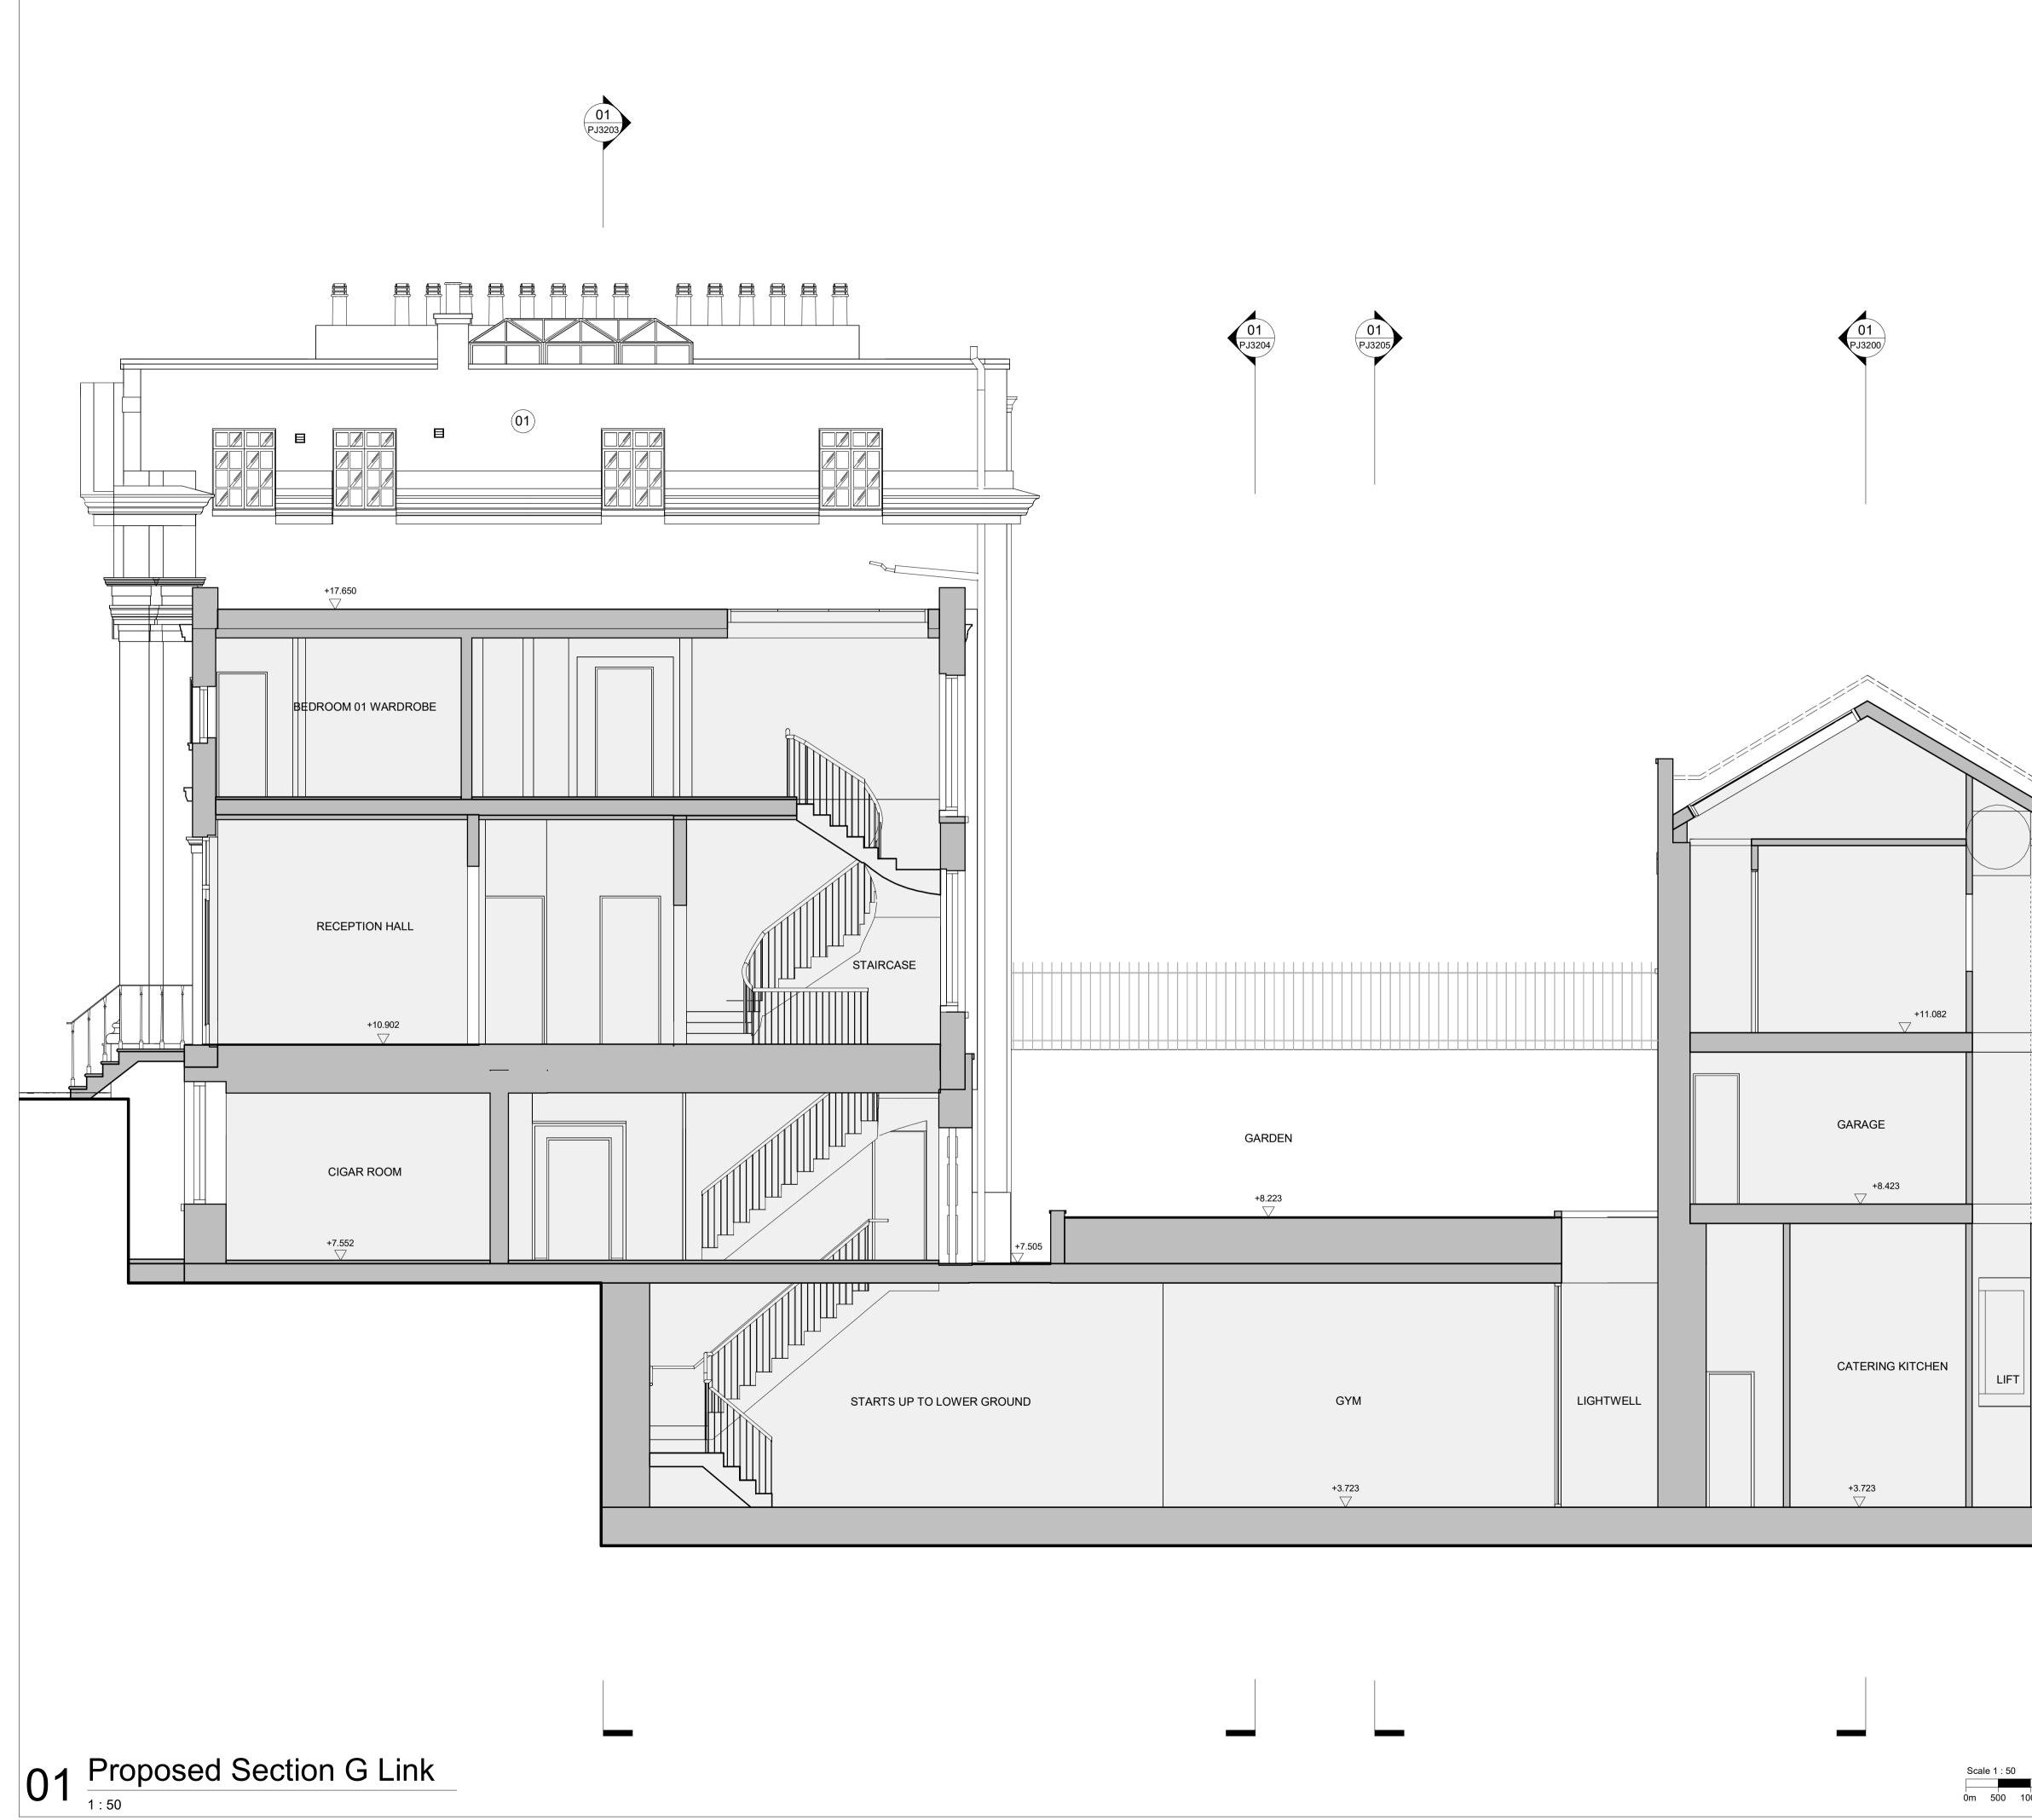

| (01)        | PAINTED PLASTER    | General Notes<br>1. Dimensions are in millimetre<br>stated otherwise.     | s unless         |
|-------------|--------------------|---------------------------------------------------------------------------|------------------|
| (02)        | PAINTED BRICKWORK  | <ol> <li>Levels are in metres AOD ur<br/>otherwise.</li> </ol>            | less stated      |
| (03)        | BRICK              | <ol> <li>Dimensions govern.</li> <li>Do not scale off drawing.</li> </ol> |                  |
| <u>(04)</u> | METAL              | 4. All dimensions to be verified                                          | on site before   |
| (05)        | TILED ROOF         | proceeding.<br>5. All discrepancies to be notified                        | ed in writing to |
| (06)        | TIMBER SASH WINDOW | Make Limited.<br>© Make Limited 2016                                      |                  |
| 07          | TIMBER             |                                                                           |                  |
| 08)         | GLASS              |                                                                           |                  |
| 09          | STONE              |                                                                           |                  |
|             |                    |                                                                           |                  |
|             |                    |                                                                           |                  |
|             |                    |                                                                           |                  |
|             |                    |                                                                           |                  |
|             |                    |                                                                           |                  |
|             |                    |                                                                           |                  |
|             |                    |                                                                           |                  |
|             |                    |                                                                           |                  |
| ~           |                    |                                                                           |                  |
|             |                    |                                                                           |                  |
|             |                    |                                                                           |                  |
|             |                    |                                                                           |                  |
|             |                    | REV Date Reason For                                                       | Issue Chk        |
|             |                    | PLANNING<br>DRAWING STATU                                                 |                  |
|             |                    | make                                                                      | <u> </u>         |
|             |                    |                                                                           |                  |
|             |                    | 32 Cleveland Street,<br>London, W1T 4JY                                   |                  |
|             |                    | tel +44 (0) 20 7636 5151<br>info@makearchitects.com                       |                  |
|             |                    | www.makearchitects.com                                                    |                  |
|             |                    | <sup>Client</sup><br>Mr M Namaki                                          |                  |
|             |                    | 56 Cumberland Ter                                                         | race             |
|             |                    | London NW1 4HJ                                                            |                  |
|             |                    | Keyplan                                                                   |                  |
| -           |                    |                                                                           |                  |
|             |                    |                                                                           |                  |
|             |                    |                                                                           |                  |
|             |                    |                                                                           |                  |
|             |                    | Project<br>Gloucester Lodge                                               |                  |
|             |                    | Drawing Title<br>Link Section G                                           |                  |
|             |                    |                                                                           |                  |
|             |                    | Scale at A1                                                               | Date             |
|             |                    | 1 : 50<br>Project No.                                                     | Rev No.          |
| 000 2500    | mm<br>5000         | 1202<br>Drawing No.<br>GL-MAK-XX-77-DR-AR-P I                             | 3206             |
| 2000        |                    | GL-MAK-XX-ZZ-DR-AR-PJ                                                     | 5200             |