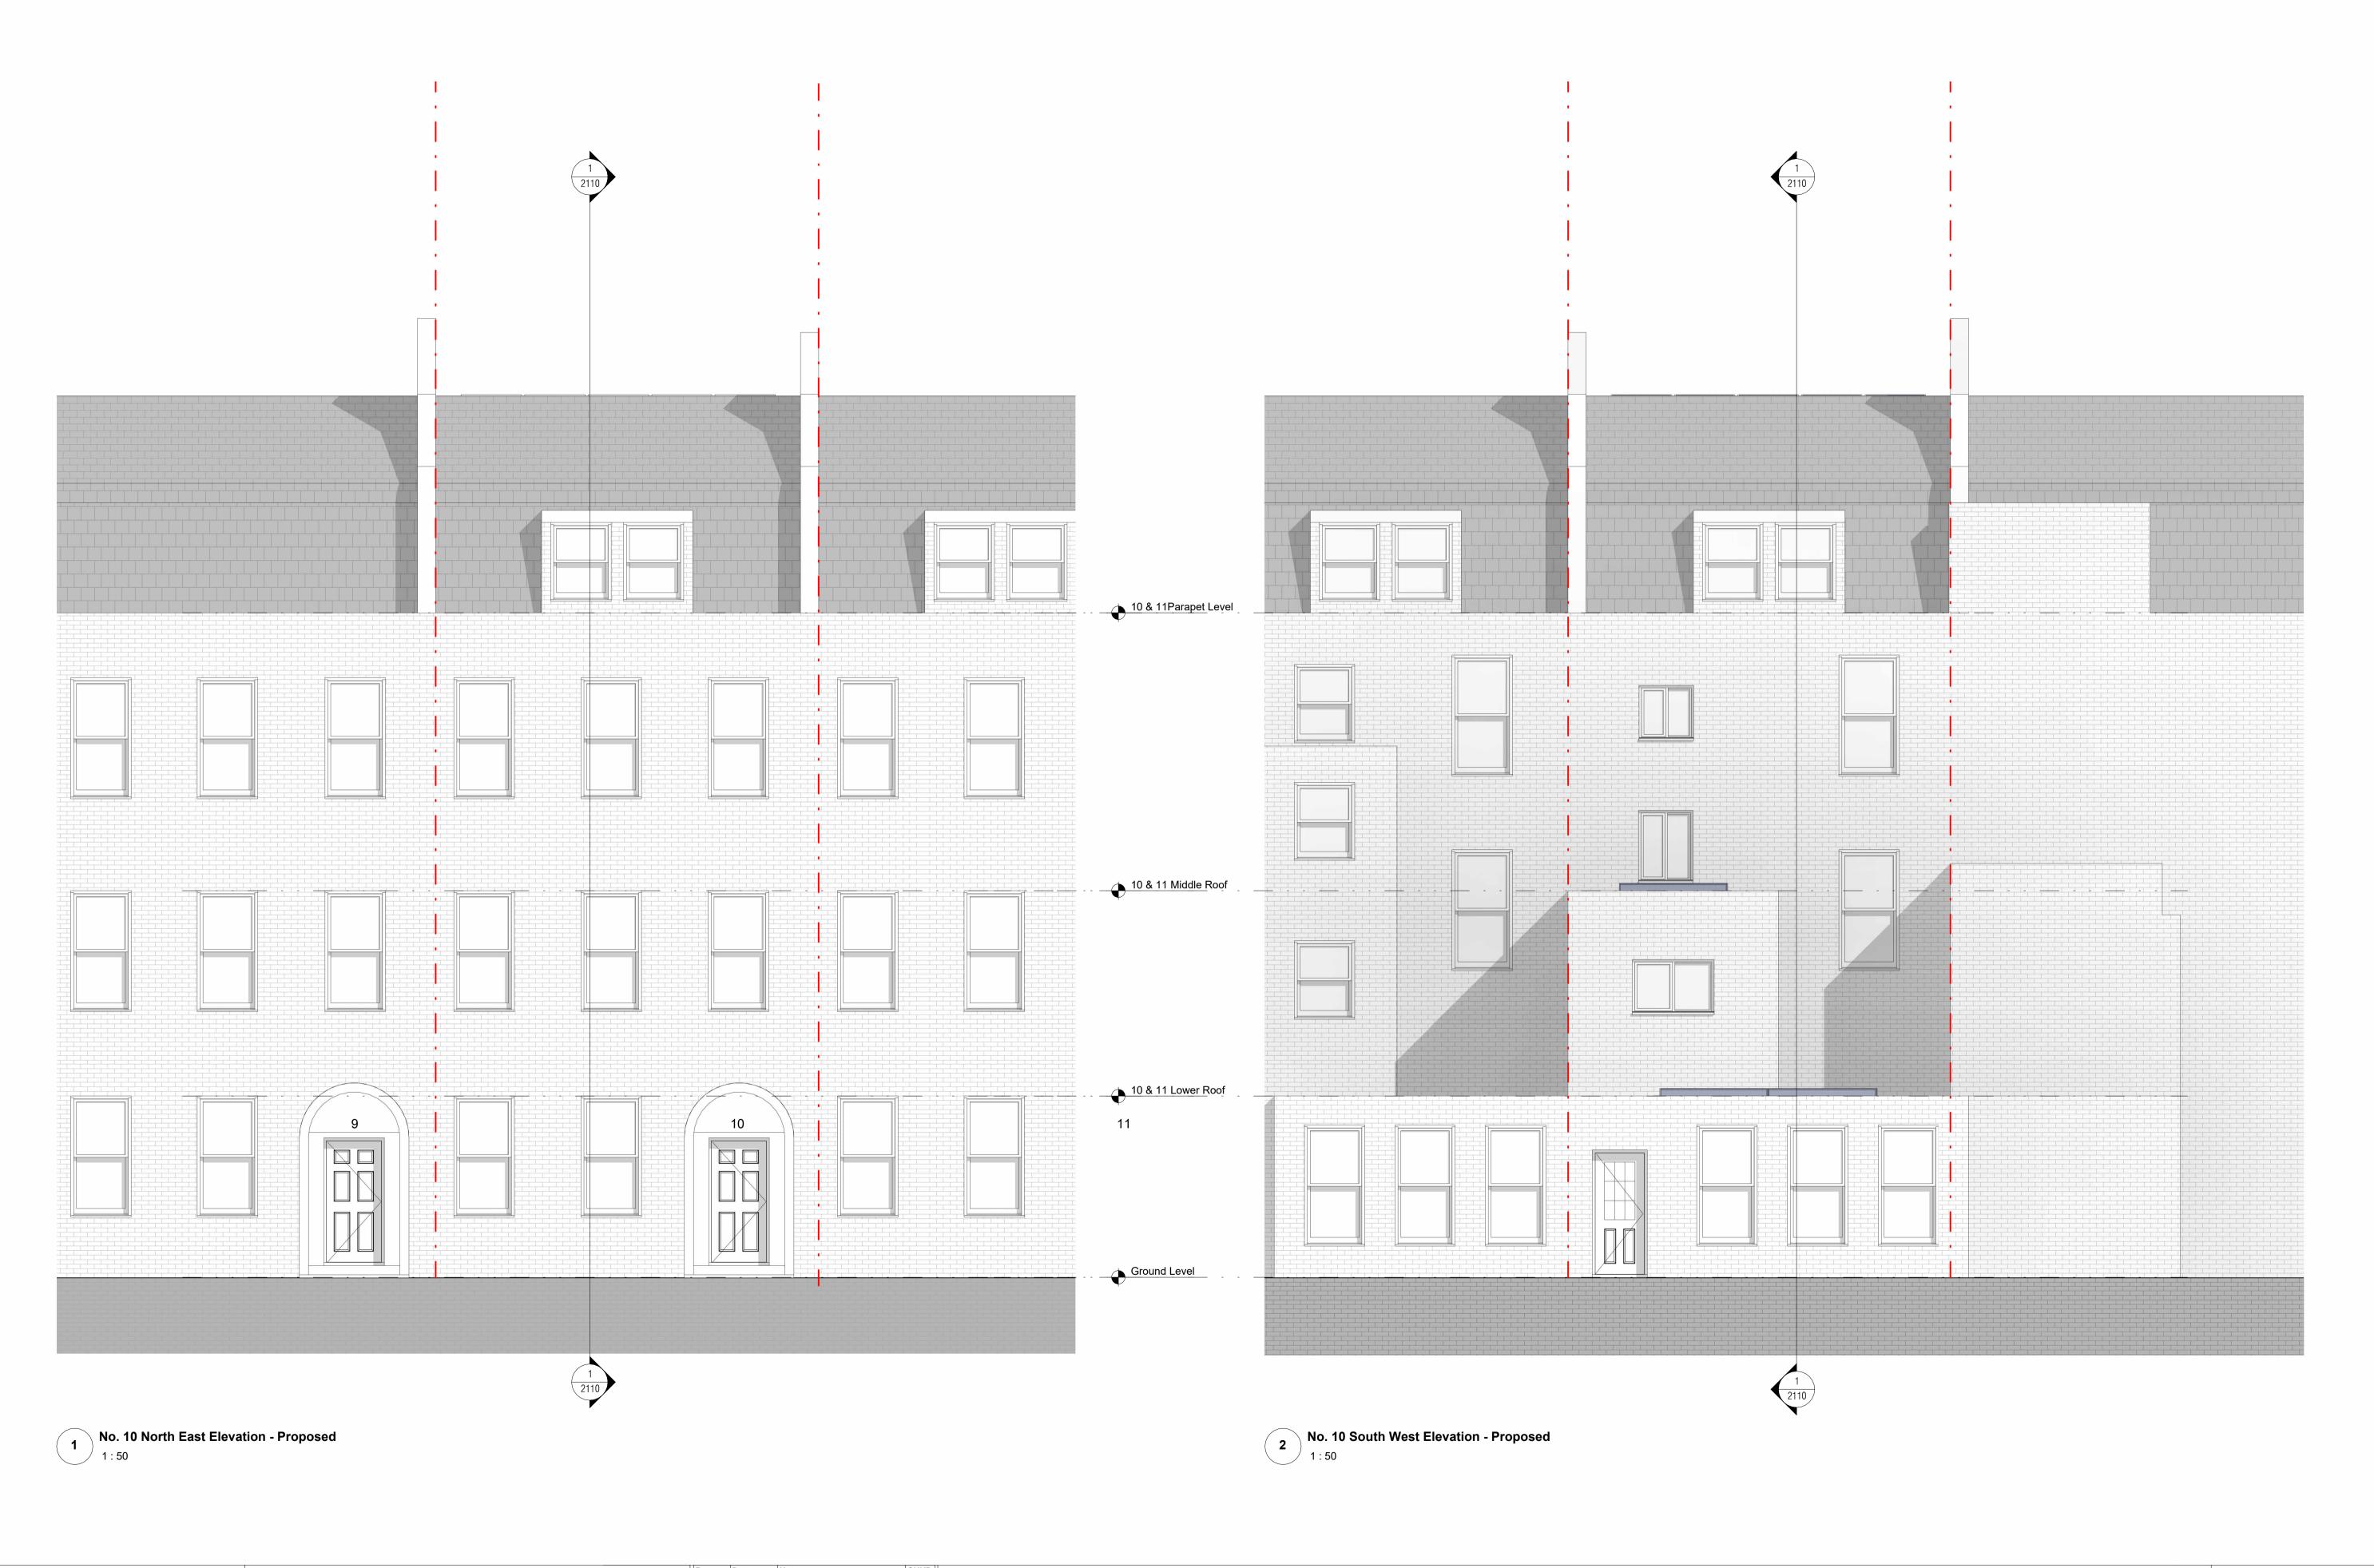

Rev Date Note P1 17.04.2023 PLANNING Drawing Reference: Drawing Status: **PLANNING** 2109-HOST-ZZ-XX-DR-A-3110 GENERAL NOTES:
Dimensions, areas and levels where given are only approximate and subject to site survey. All dimensions are to be checked on site. Any discrepancies or variations are to be reported to the architect before work commences. Drawing Title: No. 10 Elevations - Proposed Scale @A1: 1:50 17.04.2023 Drawn By:JG Checked By: JG Electronic data / drawings are issued as "read only" and should not be interrogated for measurement. All dimensions and levels should be read, only from those values stated in text, on the drawing. DO NOT SCALE OFF THIS DRAWING - The roofscape of the buildings is drawn accurately however windows and other details may differ marginally from those on site as a full measured survey of the buildings has not been undertaken. 2109 - Doughty Street **Doughty Street Chambers** 