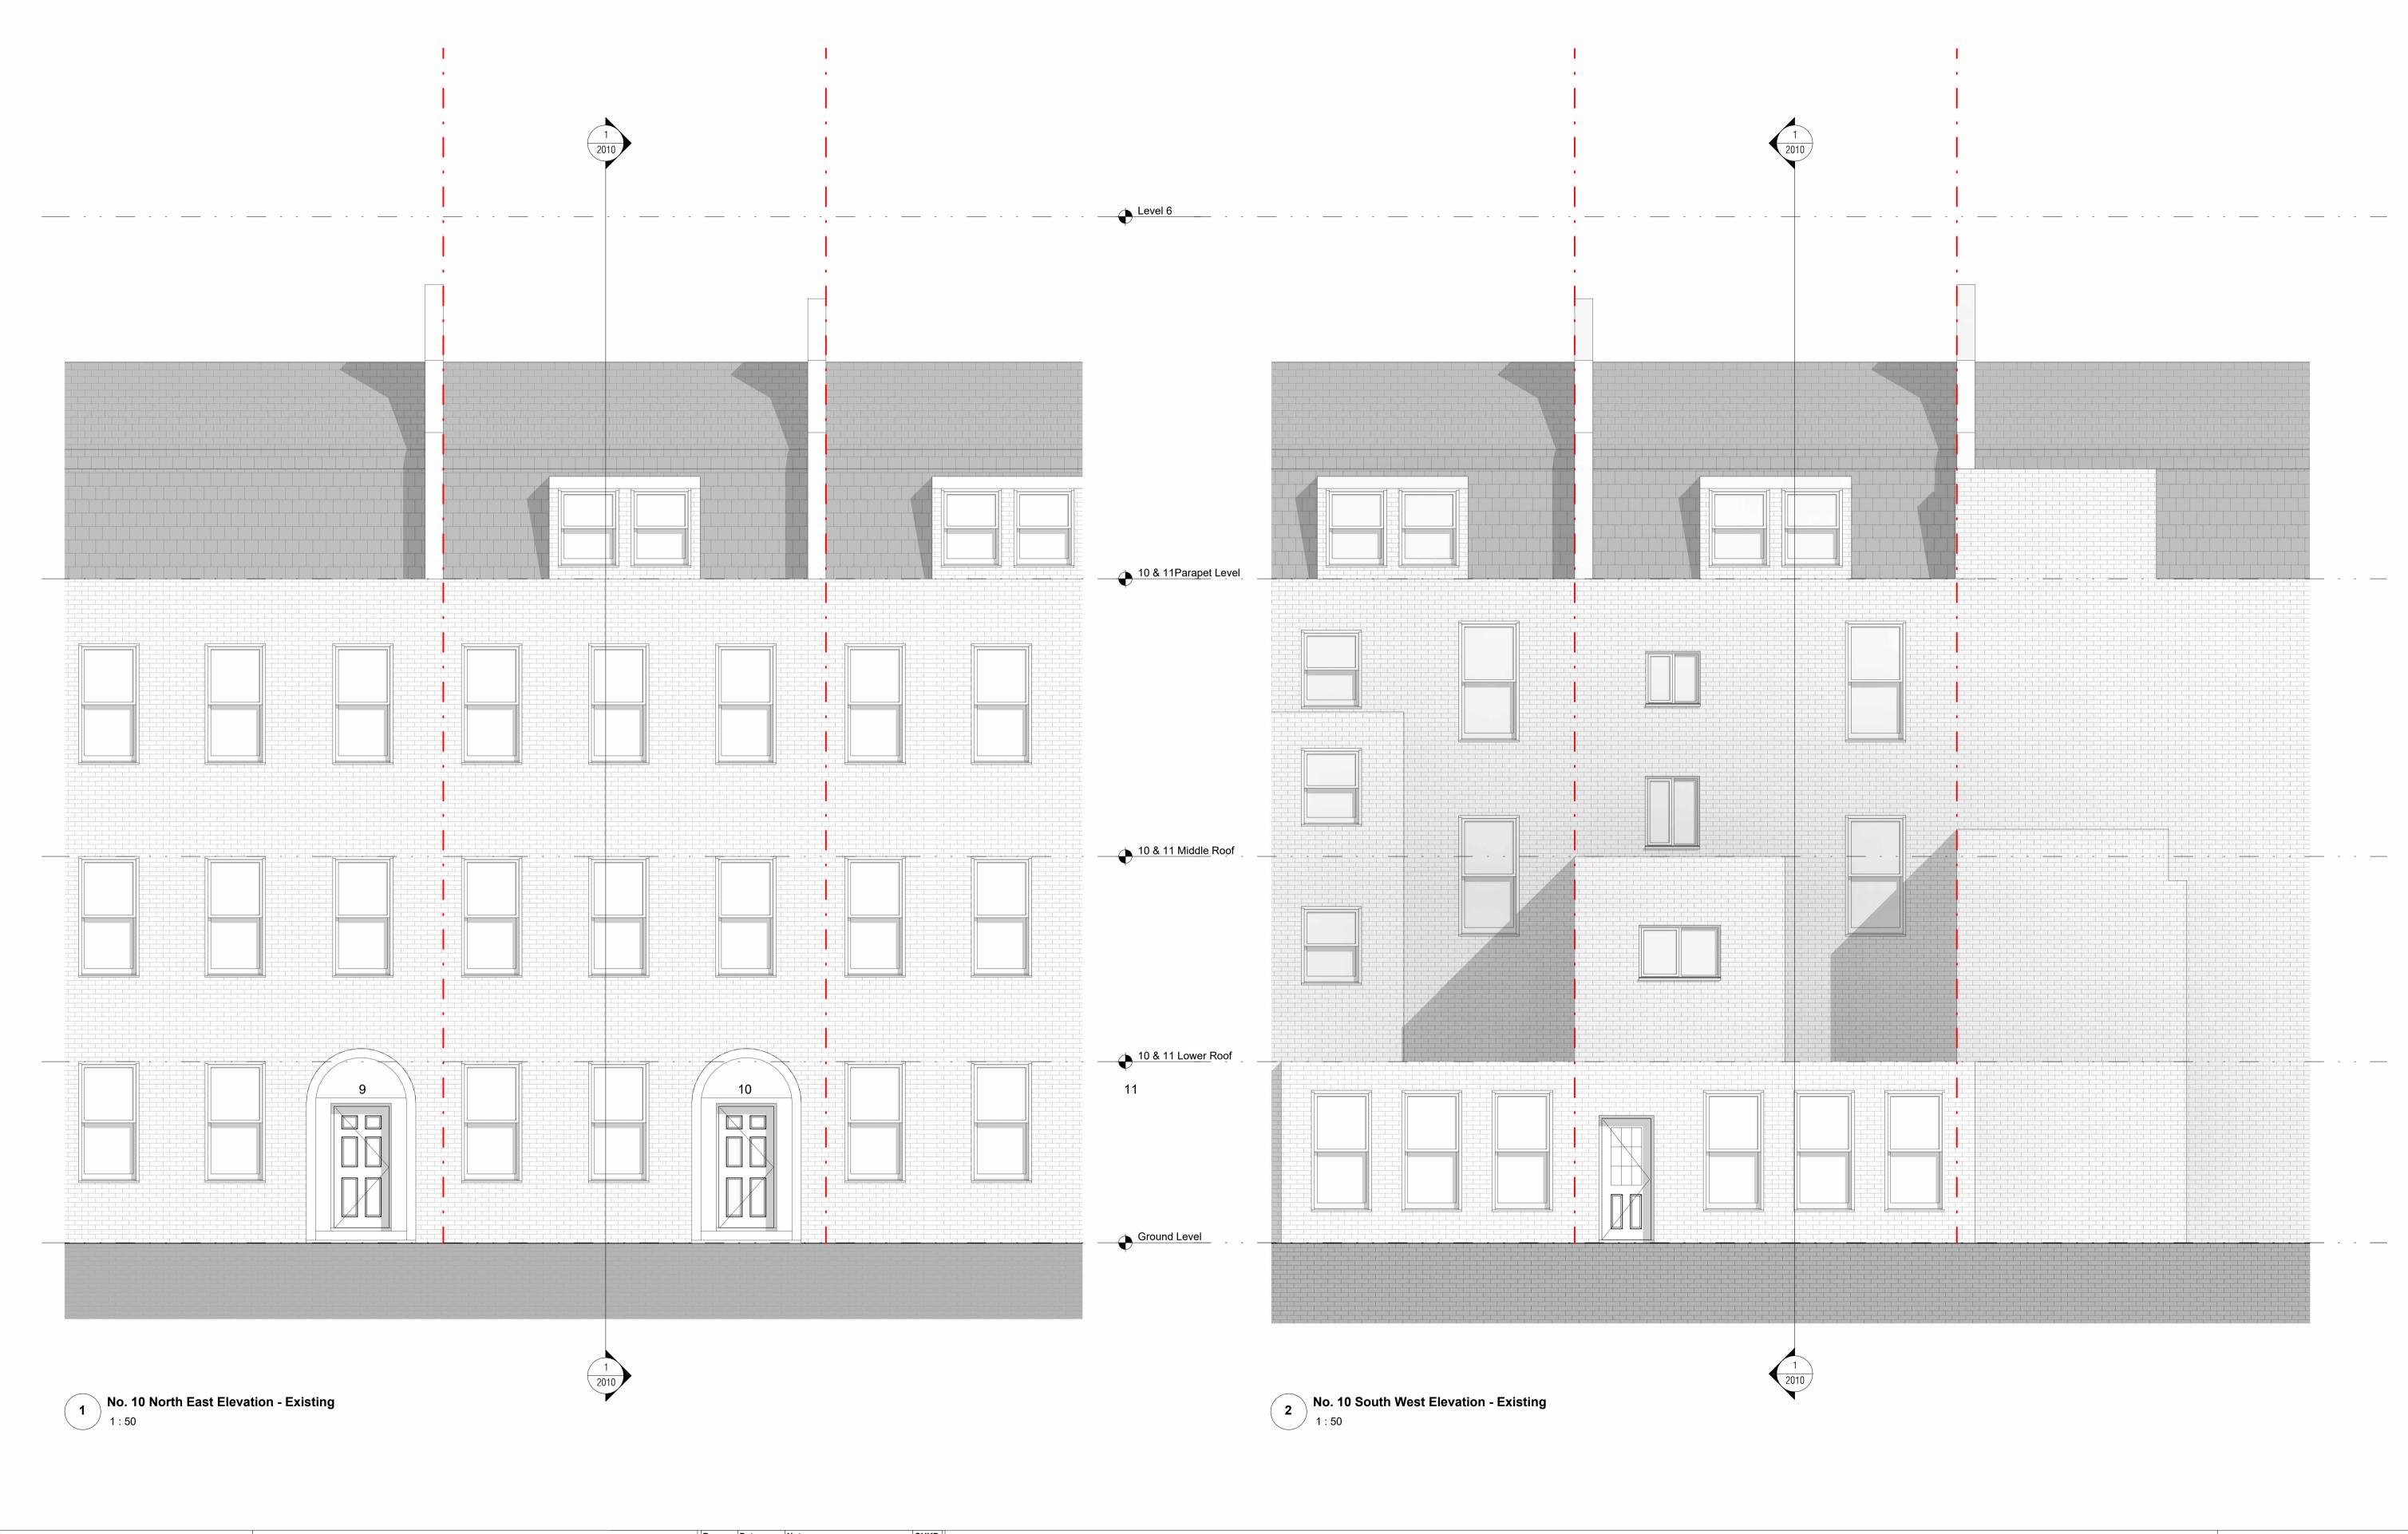

|   | Drawing Status:              | Rev | Date       | Note     | CHKD |
|---|------------------------------|-----|------------|----------|------|
|   |                              | P1  | 17.04.2023 | PLANNING | JG   |
|   | PLANNING                     |     |            |          |      |
|   | Drawing Title:               |     |            |          |      |
|   | No. 10 Elevations - Existing |     |            |          |      |
| } | No. 10 Elevations Existing   |     |            |          |      |
|   | Client:                      |     |            |          |      |
|   | Doughty Street Chembers      |     |            |          |      |
|   | Doughty Street Chambers      |     |            |          |      |
|   |                              |     |            |          |      |