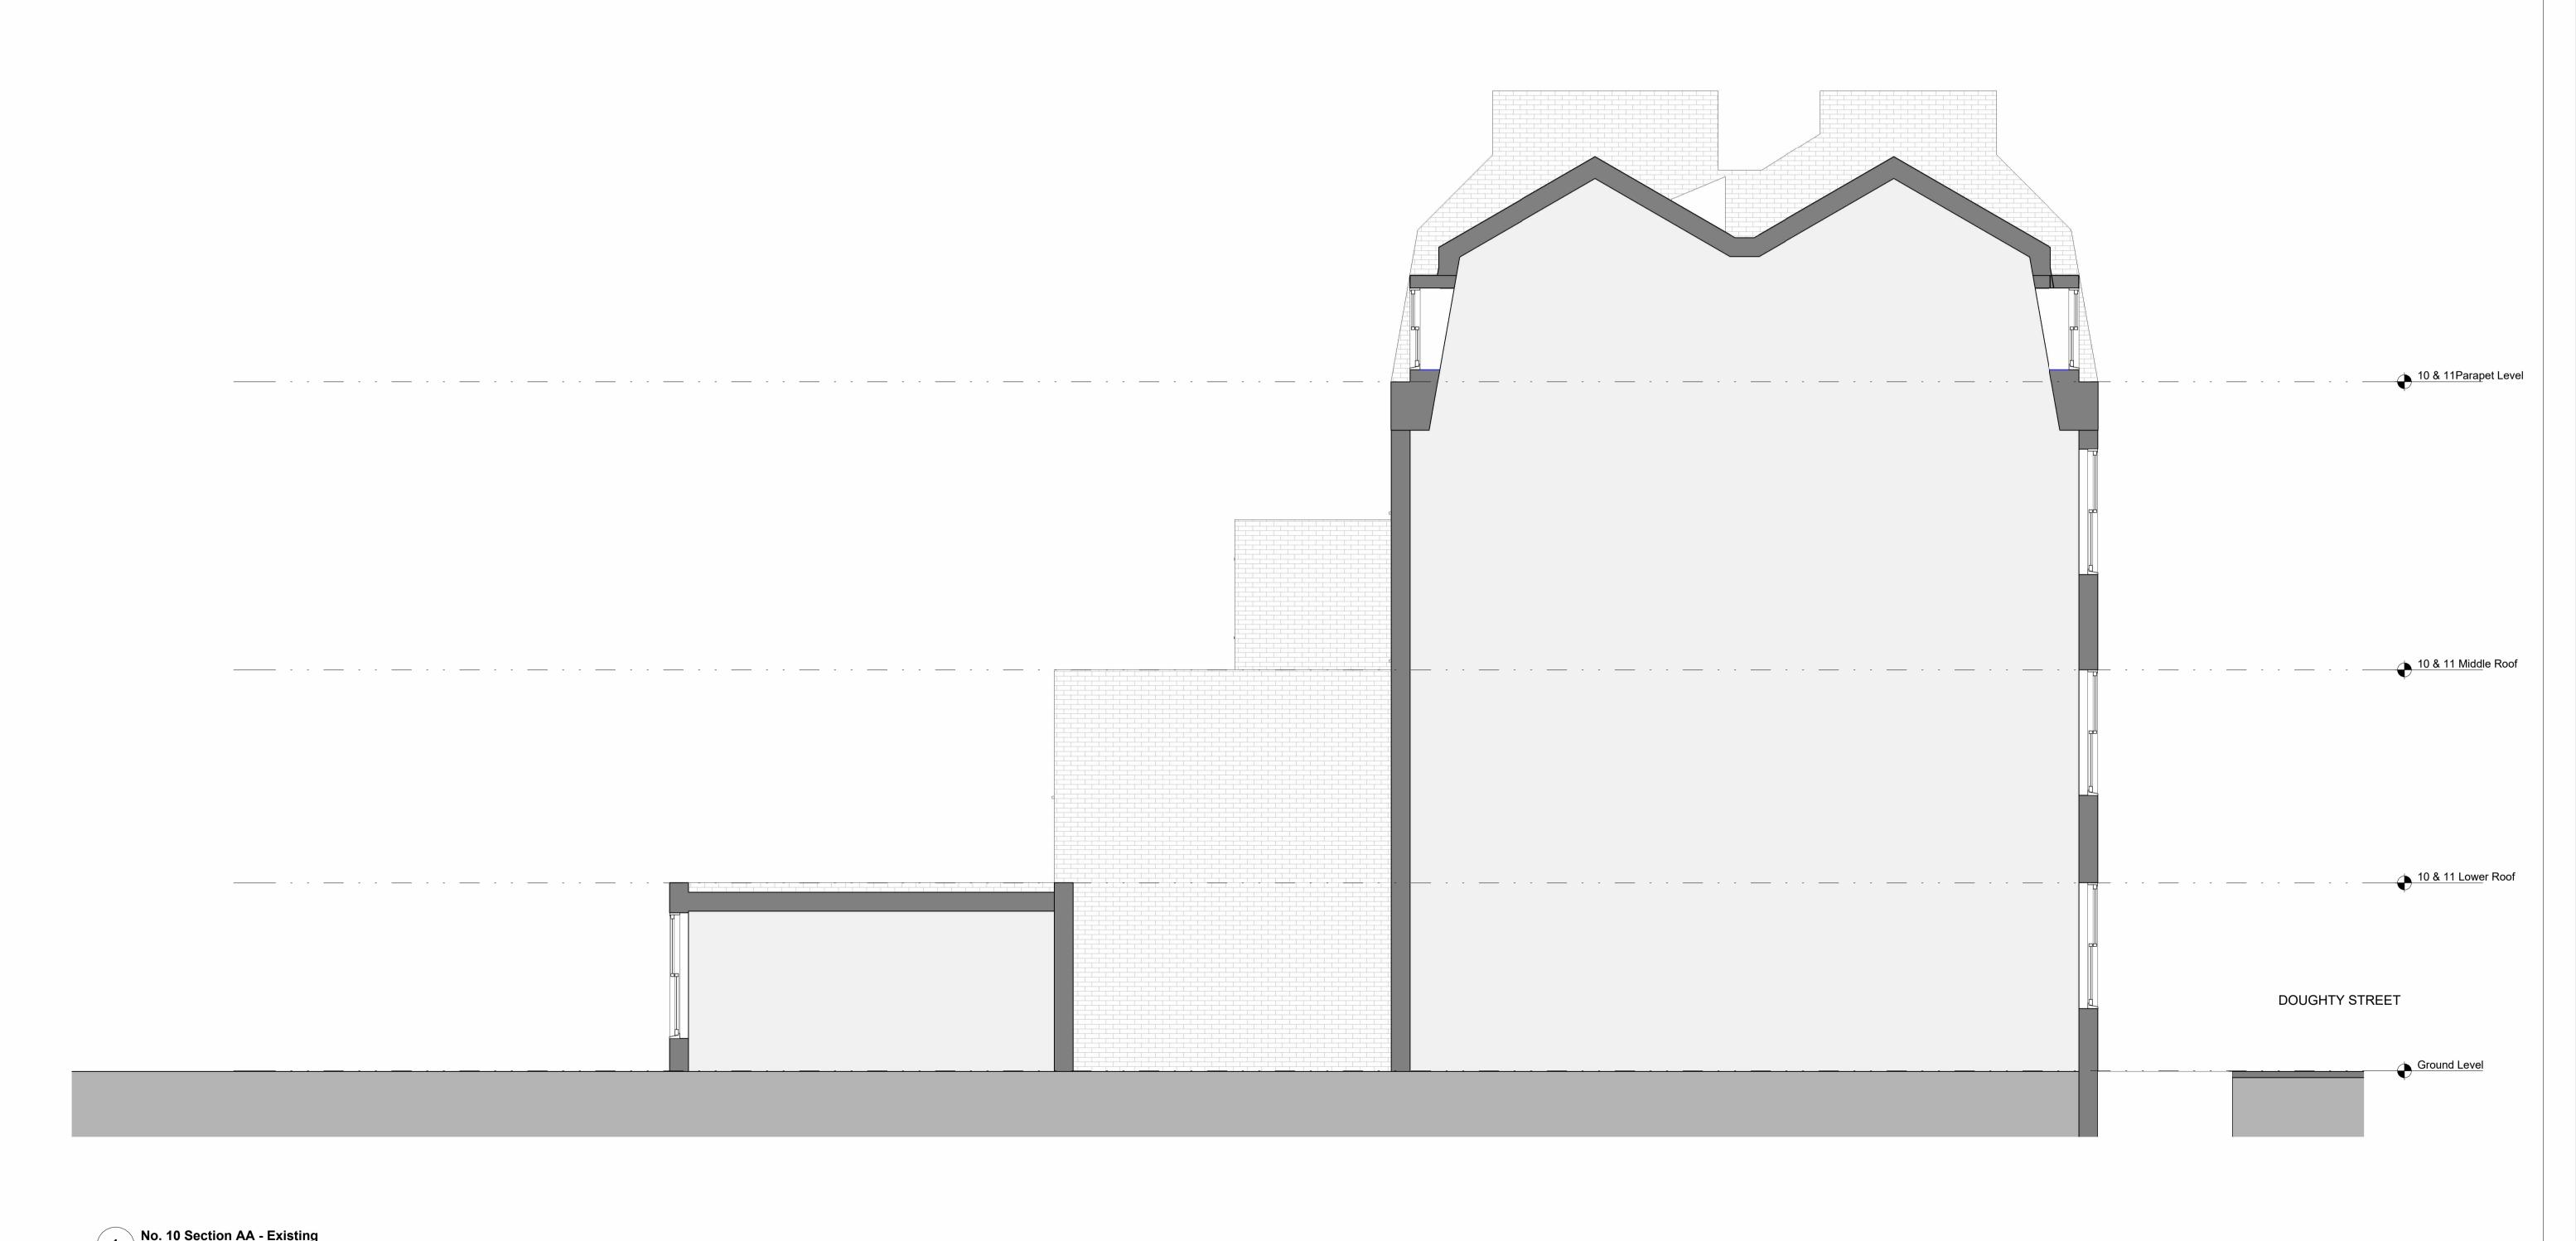

1:50

Rev Date Note P1 17.04.2023 PLANNING Drawing Reference: Drawing Status: **PLANNING** 2109-HOST-ZZ-XX-DR-A-2010 GENERAL NOTES:
Dimensions, areas and levels where given are only approximate and subject to site survey. All dimensions are to be checked on site. Any discrepancies or variations are to be reported to the architect before work commences.
Electronic data / drawings are issued as "read only" and should not be interrogated for measurement. All dimensions and levels should be read, only from those values stated in text, on the drawing. DO NOT SCALE OFF THIS DRAWING Drawing Title: PROJECT SPECIFIC NOTES: No. 10 Section AA - Existing Scale @A1: 1 : 50 - The locations of the panels are indicative for planning purposes only. A detailed methodology for their installation and maintenance is to be undertaken by the contractor prior to any installation taken place. 17.04.2023 Drawn By:JG Checked By: JG - The roofscape of the buildings is drawn accurately however windows and other details may differ marginally from those on site as a full measured survey of the buildings has not been undertaken. www.host-architecture.co.uk info@host-architecture.co.uk 2109 - Doughty Street **Doughty Street Chambers**