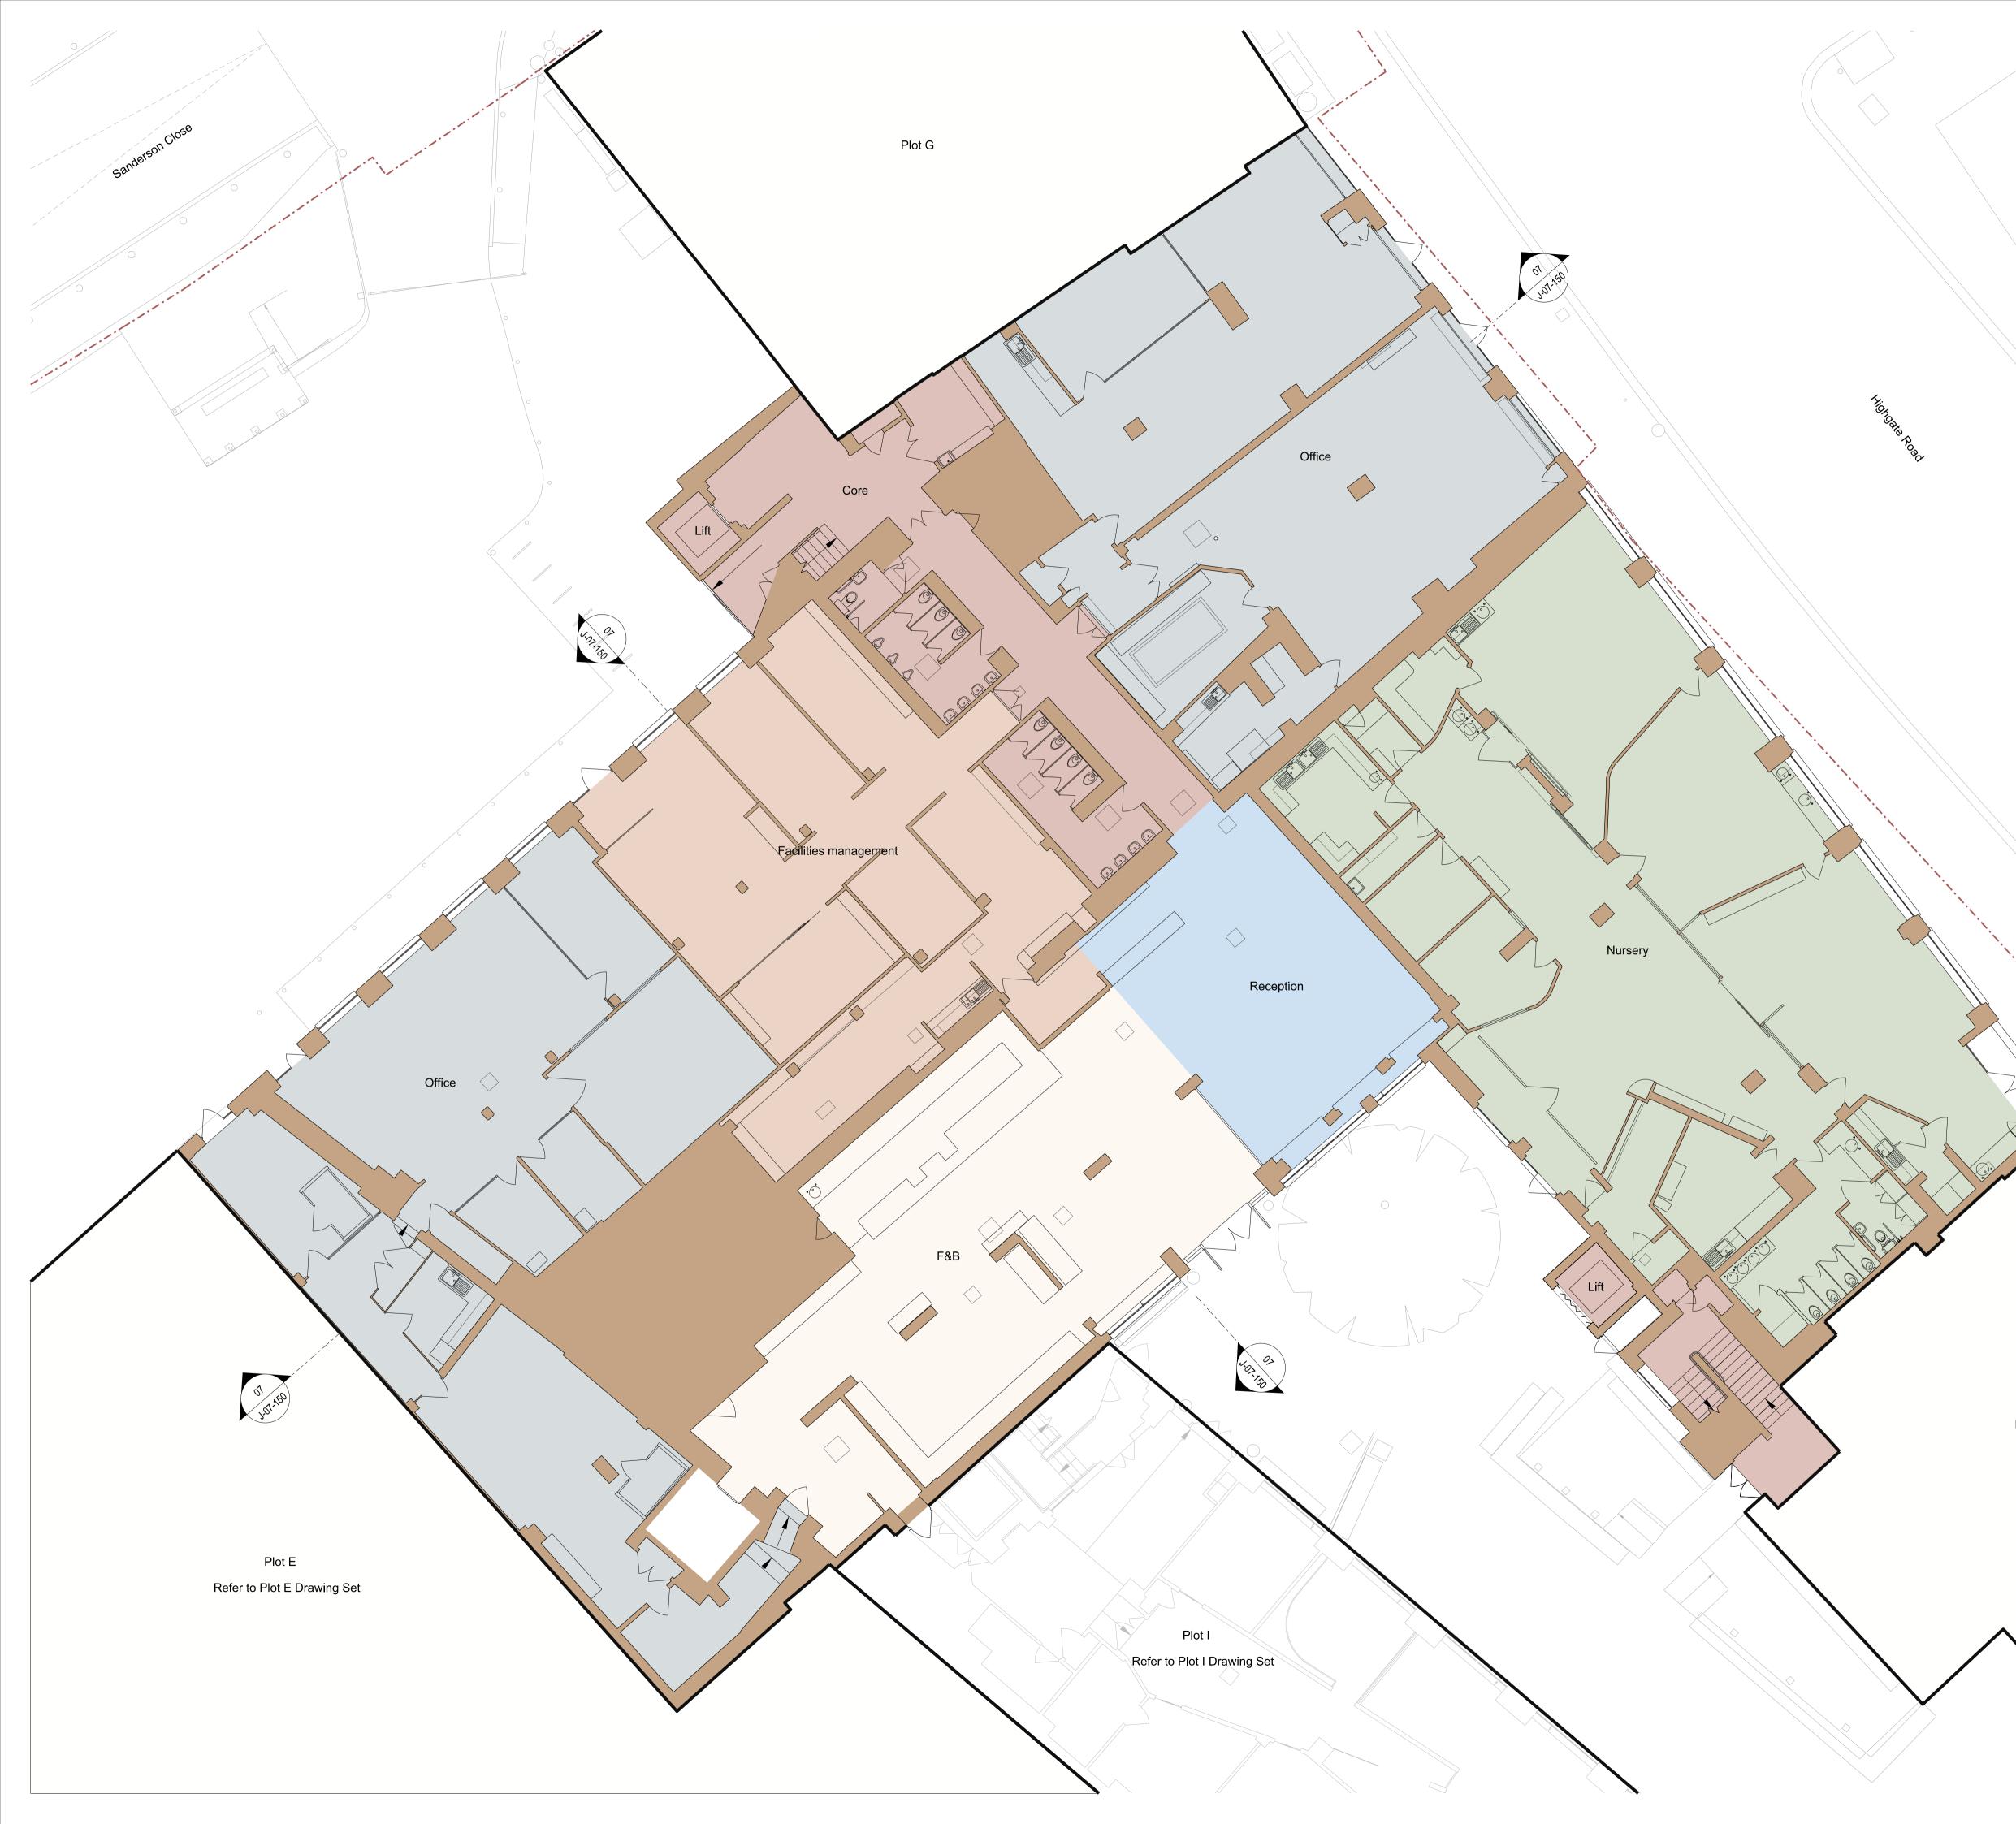

Date 25.04.23

Drawing title Plot J

Drawing status For Planning

Project Disc Plot 13683 A J

The Centro Building

39 Plender Street London NW1 0DT

Drawn AW

Existing - Ground Floor Plan