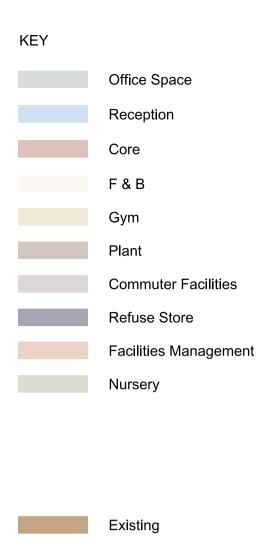

| Existing                     |
|------------------------------|
| Proposed                     |
| <br>Project Boundary         |
| <br>Exisitng UKPN Substation |

Scale 1:100 at A1 1:200 at A3

Approved