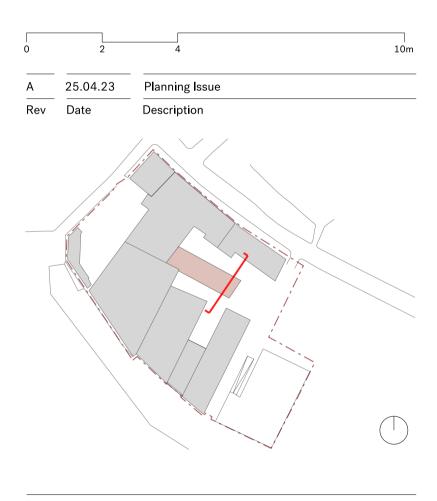

## KEY

Demolition

Window Replacement

----- Project Boundary Exisitng UKPN Substation

| Project                   |        |             |           |                            |         |     |  |
|---------------------------|--------|-------------|-----------|----------------------------|---------|-----|--|
| Highgate S                | tudios |             |           |                            |         |     |  |
| Client                    |        |             |           |                            |         |     |  |
| Kentish To                | wn UK  | Office Prop | oco Limit | ed                         |         |     |  |
| Date                      |        |             |           | Scale                      |         |     |  |
| 25.04.23                  |        |             |           | 1:100 at A1<br>1:200 at A3 |         |     |  |
| Drawing tit<br>Plot I     | le     |             |           |                            |         |     |  |
|                           | tion S | Section I   | BB        |                            |         |     |  |
| Drawn                     |        | Checked     |           | Approved                   |         |     |  |
| AS                        | S NP   |             |           | NP                         |         |     |  |
| Drawing st<br>For Plannir |        |             |           |                            |         |     |  |
| Project                   | Disc   | Plot        | Leve      | Series                     | Dwg no. | Rev |  |
| 13683                     | А      | I           | ZZ        | 07                         | 251     | А   |  |
| The Centro Building       |        |             |           | +44 (0)20 7424 9611        |         |     |  |
| 39 Plender Street         |        |             |           | info@piercyandco.com       |         |     |  |
| 39 Plende                 |        |             |           |                            |         |     |  |