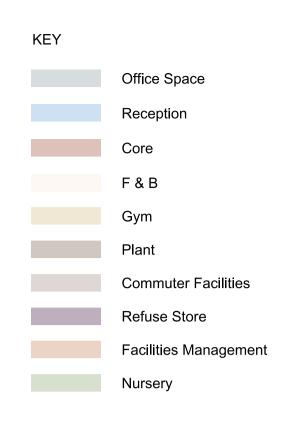

| Existing                     |
|------------------------------|
| Proposed                     |
| <br>Project Boundary         |
| <br>Exisitng UKPN Substatior |

| Project                  |          |             |                                     |                     |          |     |  |
|--------------------------|----------|-------------|-------------------------------------|---------------------|----------|-----|--|
| Highgate S               | Studios  |             |                                     |                     |          |     |  |
| Client                   |          |             |                                     |                     |          |     |  |
| Kentish To               | own UK   | Office Prop | oco Limite                          | ed                  |          |     |  |
| Date<br>25.04.23         |          | -           | Scale<br>1:100 at A1<br>1:200 at A3 |                     |          |     |  |
|                          |          | _           |                                     |                     |          |     |  |
| Drawing ti               | tle      |             |                                     |                     |          |     |  |
| Plot I                   |          |             |                                     |                     |          |     |  |
| Existing                 | g Fou    | rth Floor   | <sup>r</sup> Plan                   |                     |          |     |  |
| Drawn                    |          | Checked     |                                     | Approved            |          |     |  |
| AS                       |          | NP          | Ν                                   | IP                  |          |     |  |
| Drawing st<br>For Planni |          |             |                                     |                     |          |     |  |
| Project                  | Disc     | Plot        | Leve                                | Series              | Dwg no.  | Rev |  |
| 13683                    | А        | I           | L04                                 | 07                  | 104      | А   |  |
| The Centro Building      |          |             |                                     | +44 (0)20 7424 9611 |          |     |  |
| The Centr                | o Buildi | ng          |                                     | • •                 |          |     |  |
| The Centr<br>39 Plende   |          | -           |                                     | info@piercya        | ndco.com |     |  |