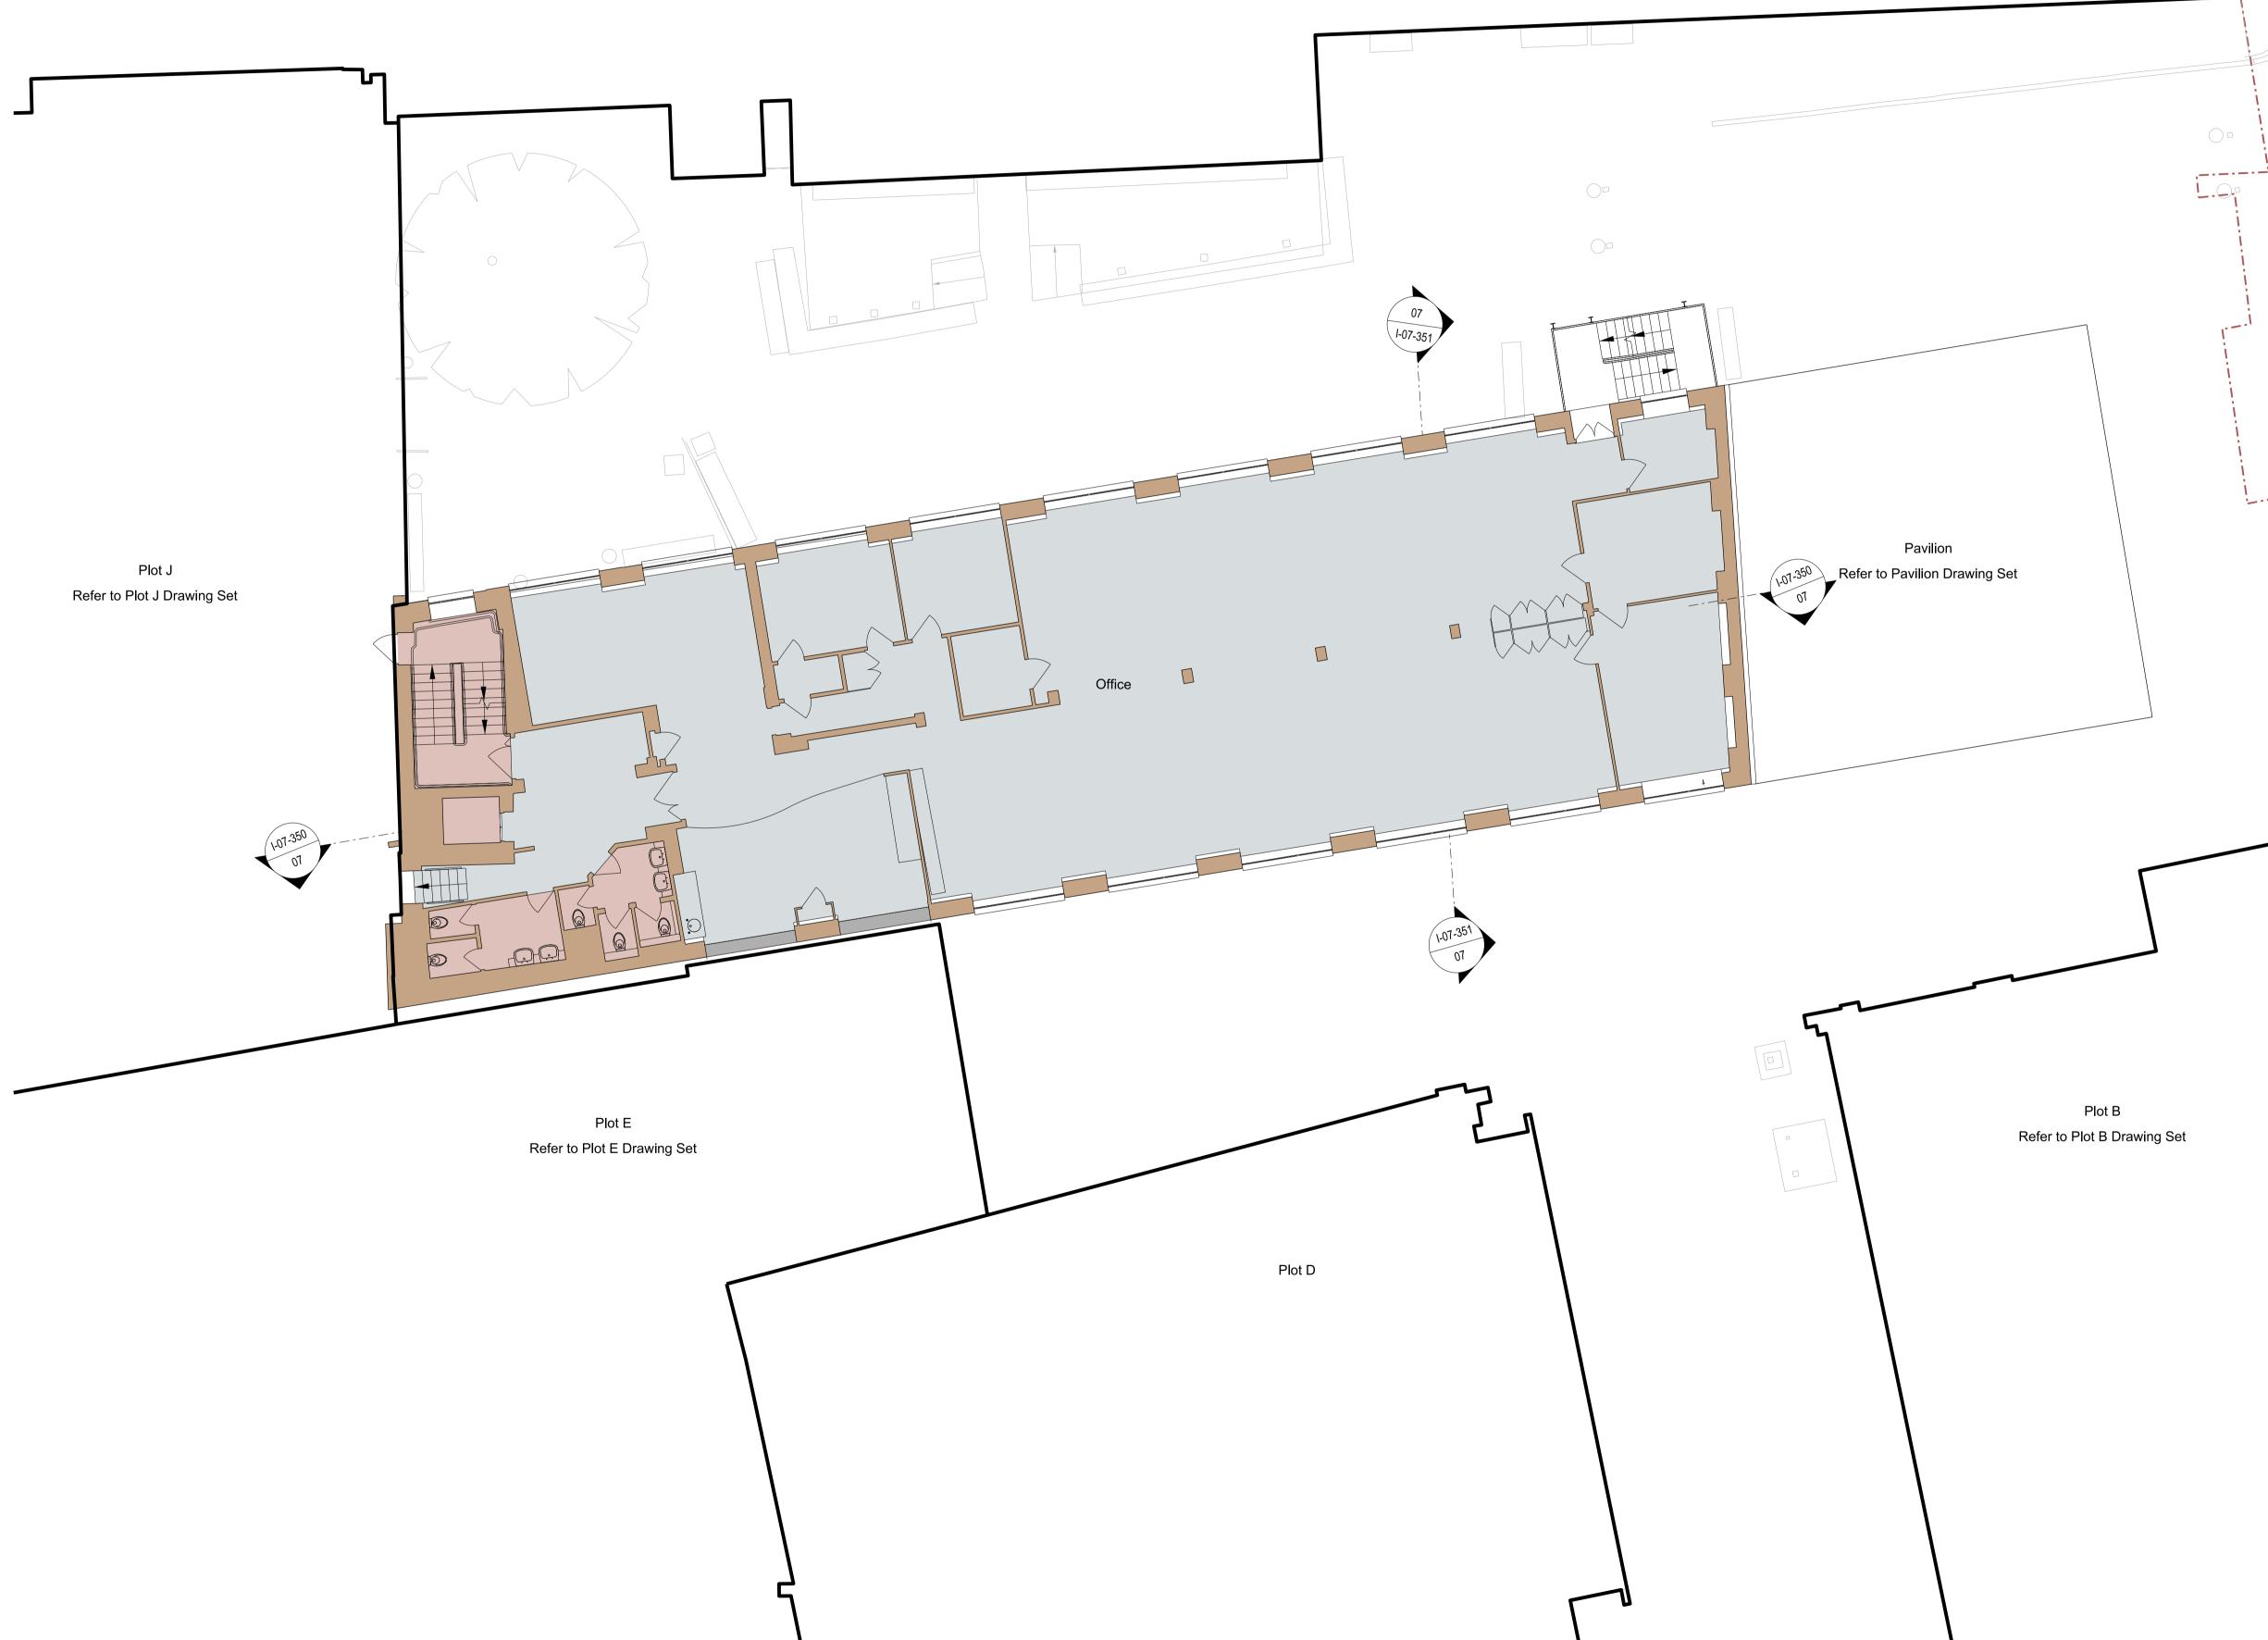

Plot H

For landscape layout, refer to landscape planning submission drawings.

| KEY |                          |
|-----|--------------------------|
|     | Office Space             |
|     | Reception                |
|     | Core                     |
|     | F & B                    |
|     | Flexible Class E         |
|     | Plant                    |
|     | Commuter Facilities      |
|     | Facilities Management    |
|     | Refuse Store             |
|     | Soft Landscaping         |
|     | Biodiverse & Blue Roof   |
|     | PV Zone                  |
|     | Roof Terrace             |
|     |                          |
|     | Existing Building Fabric |
|     | Proposed Building Fabric |
|     | Project Boundary         |

Exisitng UKPN Substation

| Project                  |                  |             |           |                                   |         |     |  |
|--------------------------|------------------|-------------|-----------|-----------------------------------|---------|-----|--|
| Highgate S               | Studios          |             |           |                                   |         |     |  |
| Client                   |                  |             |           |                                   |         |     |  |
| Kentish To               | wn UK            | Office Prop | co Limite | ed                                |         |     |  |
| Date<br>25.04.23         |                  |             | 1         | icale<br>:100 at A1<br>:200 at A3 |         |     |  |
| Drawing ti               | tle              |             |           |                                   |         |     |  |
| Plot I                   |                  |             |           |                                   |         |     |  |
| Propos                   | ed Se            | econd Fl    | oor Pla   | an                                |         |     |  |
| Drawn<br>AS              | wn Checked<br>NP |             |           | Approved<br>NP                    |         |     |  |
| Drawing st<br>For Planni |                  |             |           |                                   |         |     |  |
| Project                  | Disc             | Plot        | Leve      | Series                            | Dwg no. | Rev |  |
| 13683                    | А                | I           | L02       | 07                                | 302     | А   |  |
| The Centro Building      |                  |             |           | +44 (0)20 7424 9611               |         |     |  |
| 39 Plender Street        |                  |             |           | info@piercyandco.com              |         |     |  |
| 39 Plende                |                  |             |           |                                   |         |     |  |