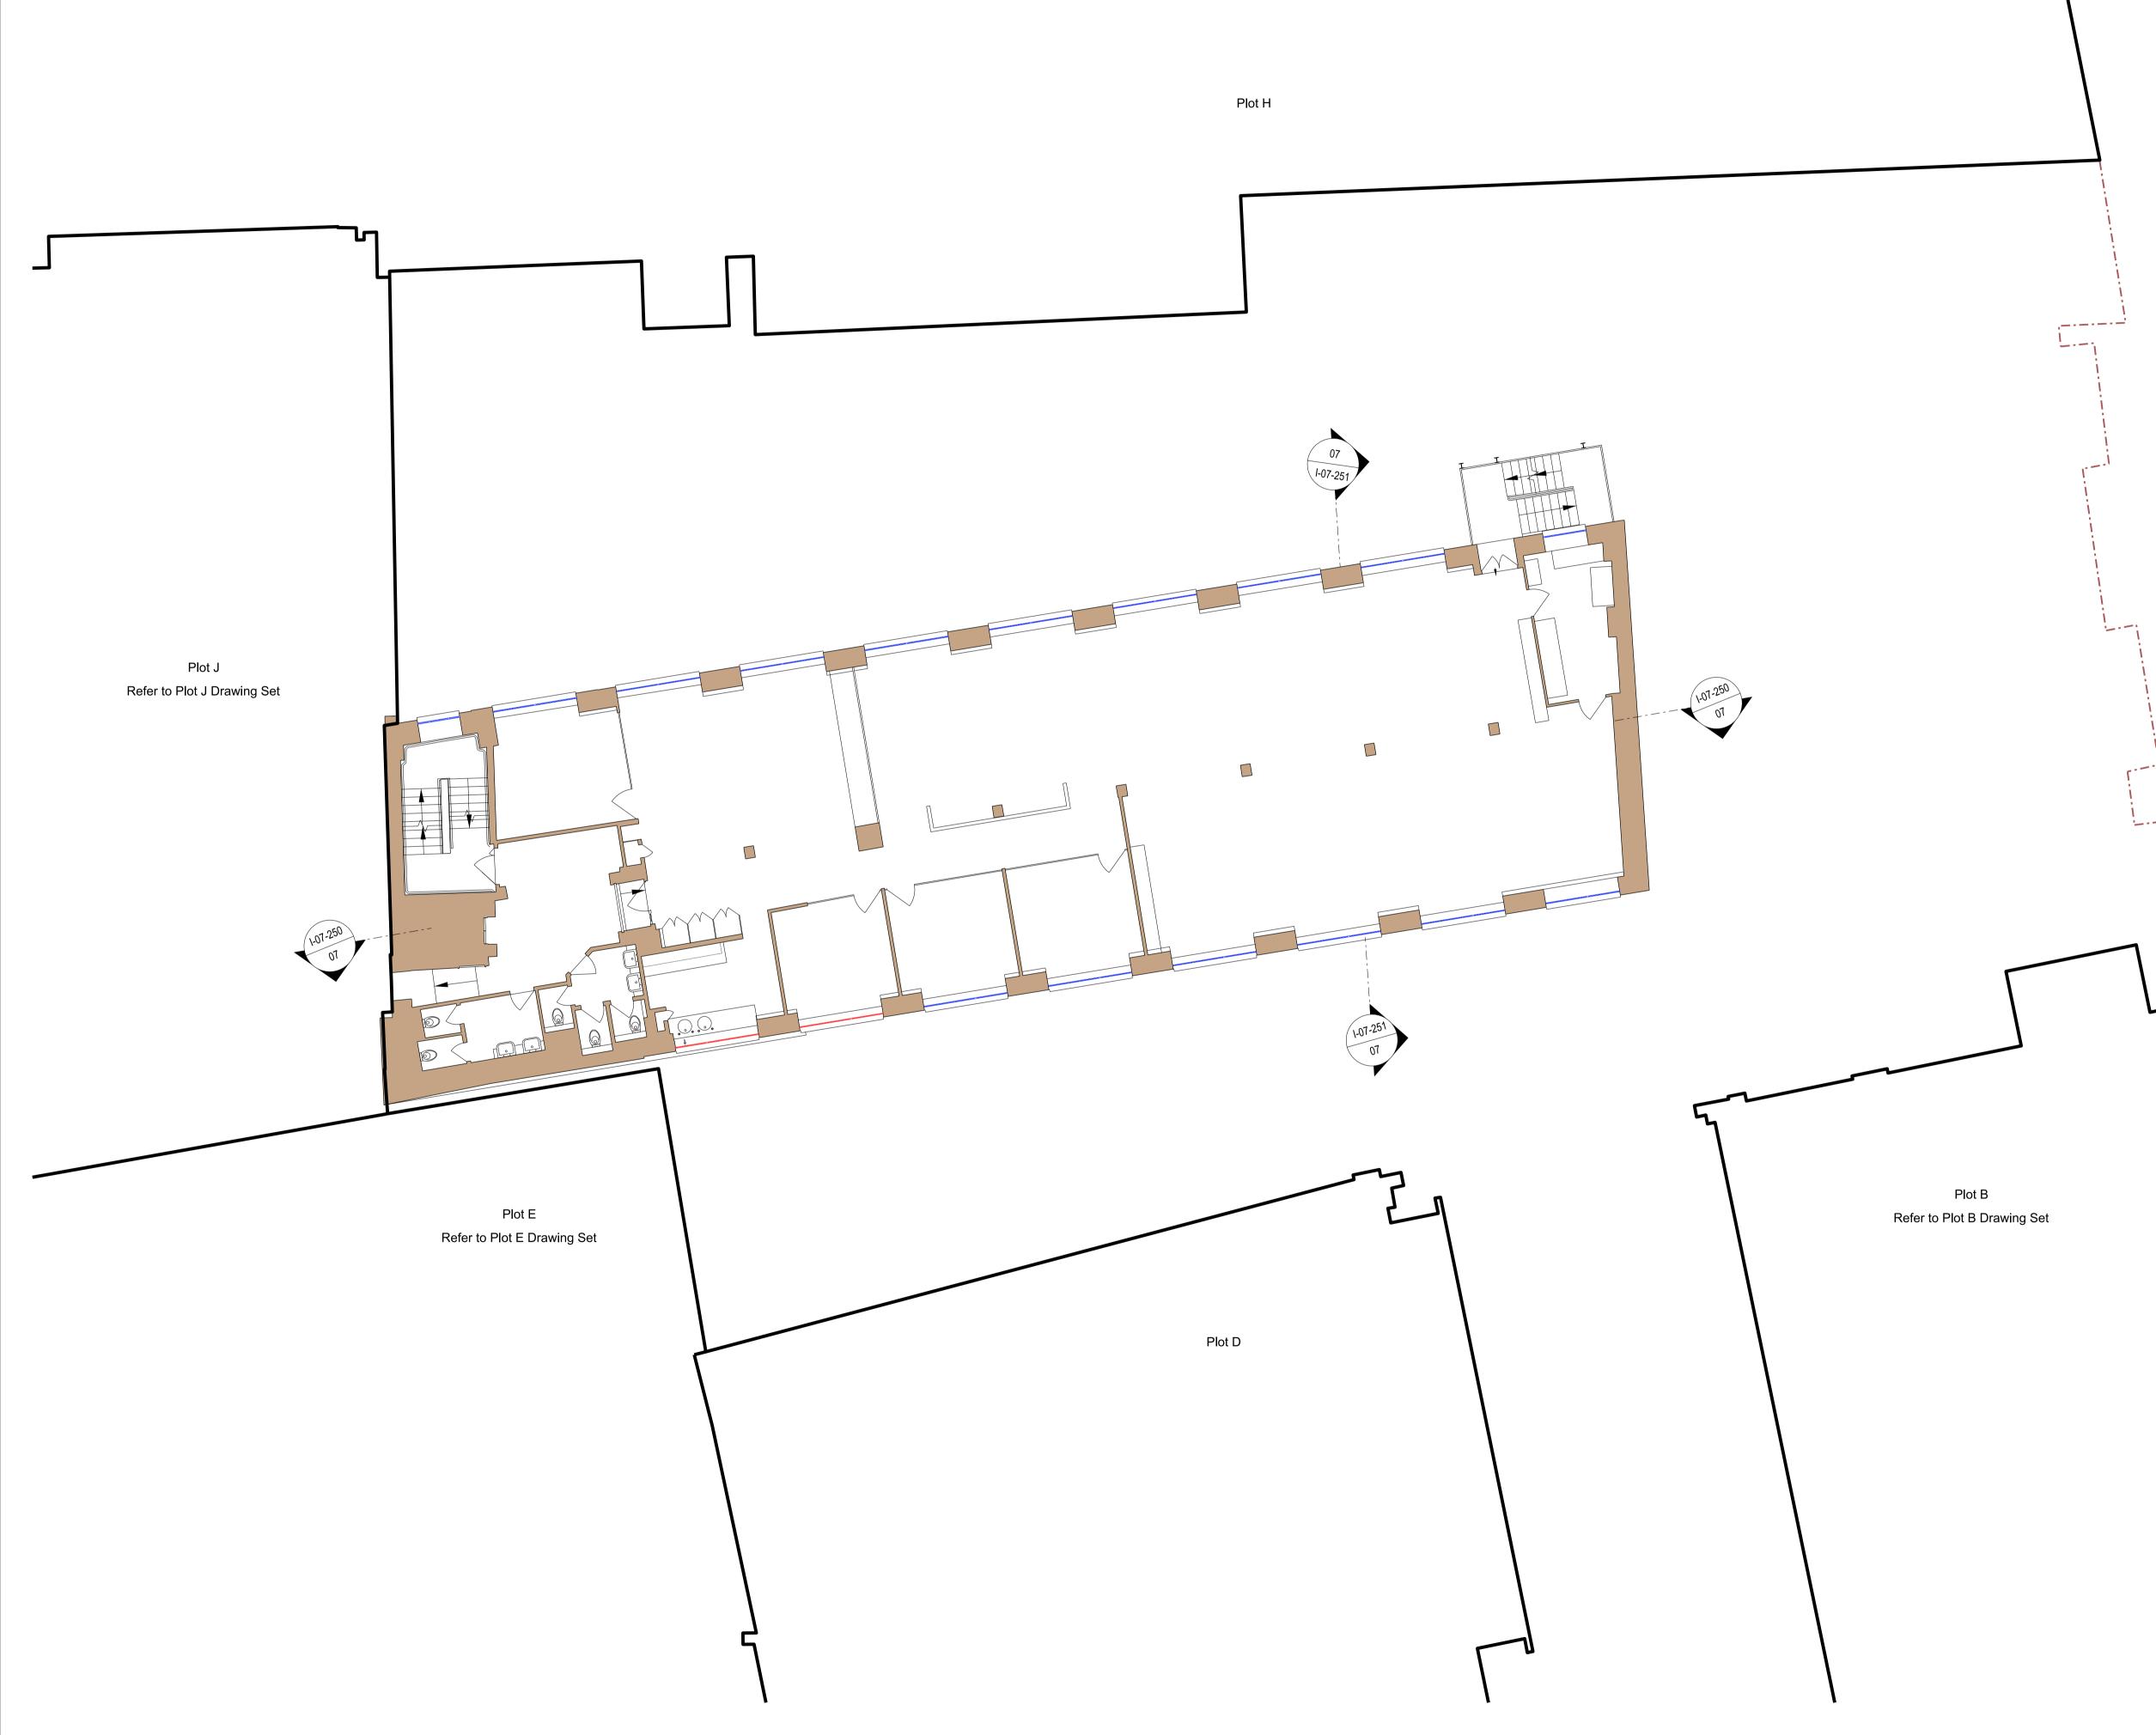

## KEY

Demolition

Window Replacement

Project Boundary
Exisitng UKPN Substation

| Client                      |               |               |                                     |                |            |     |
|-----------------------------|---------------|---------------|-------------------------------------|----------------|------------|-----|
| Kentish To                  | wn UK         | Office Prop   | co Limite                           | d              |            |     |
| Date<br>25.04.23            |               |               | Scale<br>1:100 at A1<br>1:200 at A3 |                |            |     |
| Drawing ti<br><b>Plot I</b> | tle           |               |                                     |                |            |     |
| Demoli                      | tion F        | First Floo    | or Plan                             |                |            |     |
| Drawn<br>AS                 |               | Checked<br>NP |                                     | Approved<br>NP |            |     |
|                             |               |               |                                     |                |            |     |
| For Planni                  |               |               | Leve                                | Series         | Dwg no.    | Rev |
| For Planni                  | Disc          | Plot          | Level                               | 001100         |            |     |
| For Planni                  | Disc<br>A     | Plot<br>      | Level                               | 07             | 201        | А   |
| Project                     | A<br>o Buildi | l<br>ng       | L01                                 |                | <b>201</b> | A   |