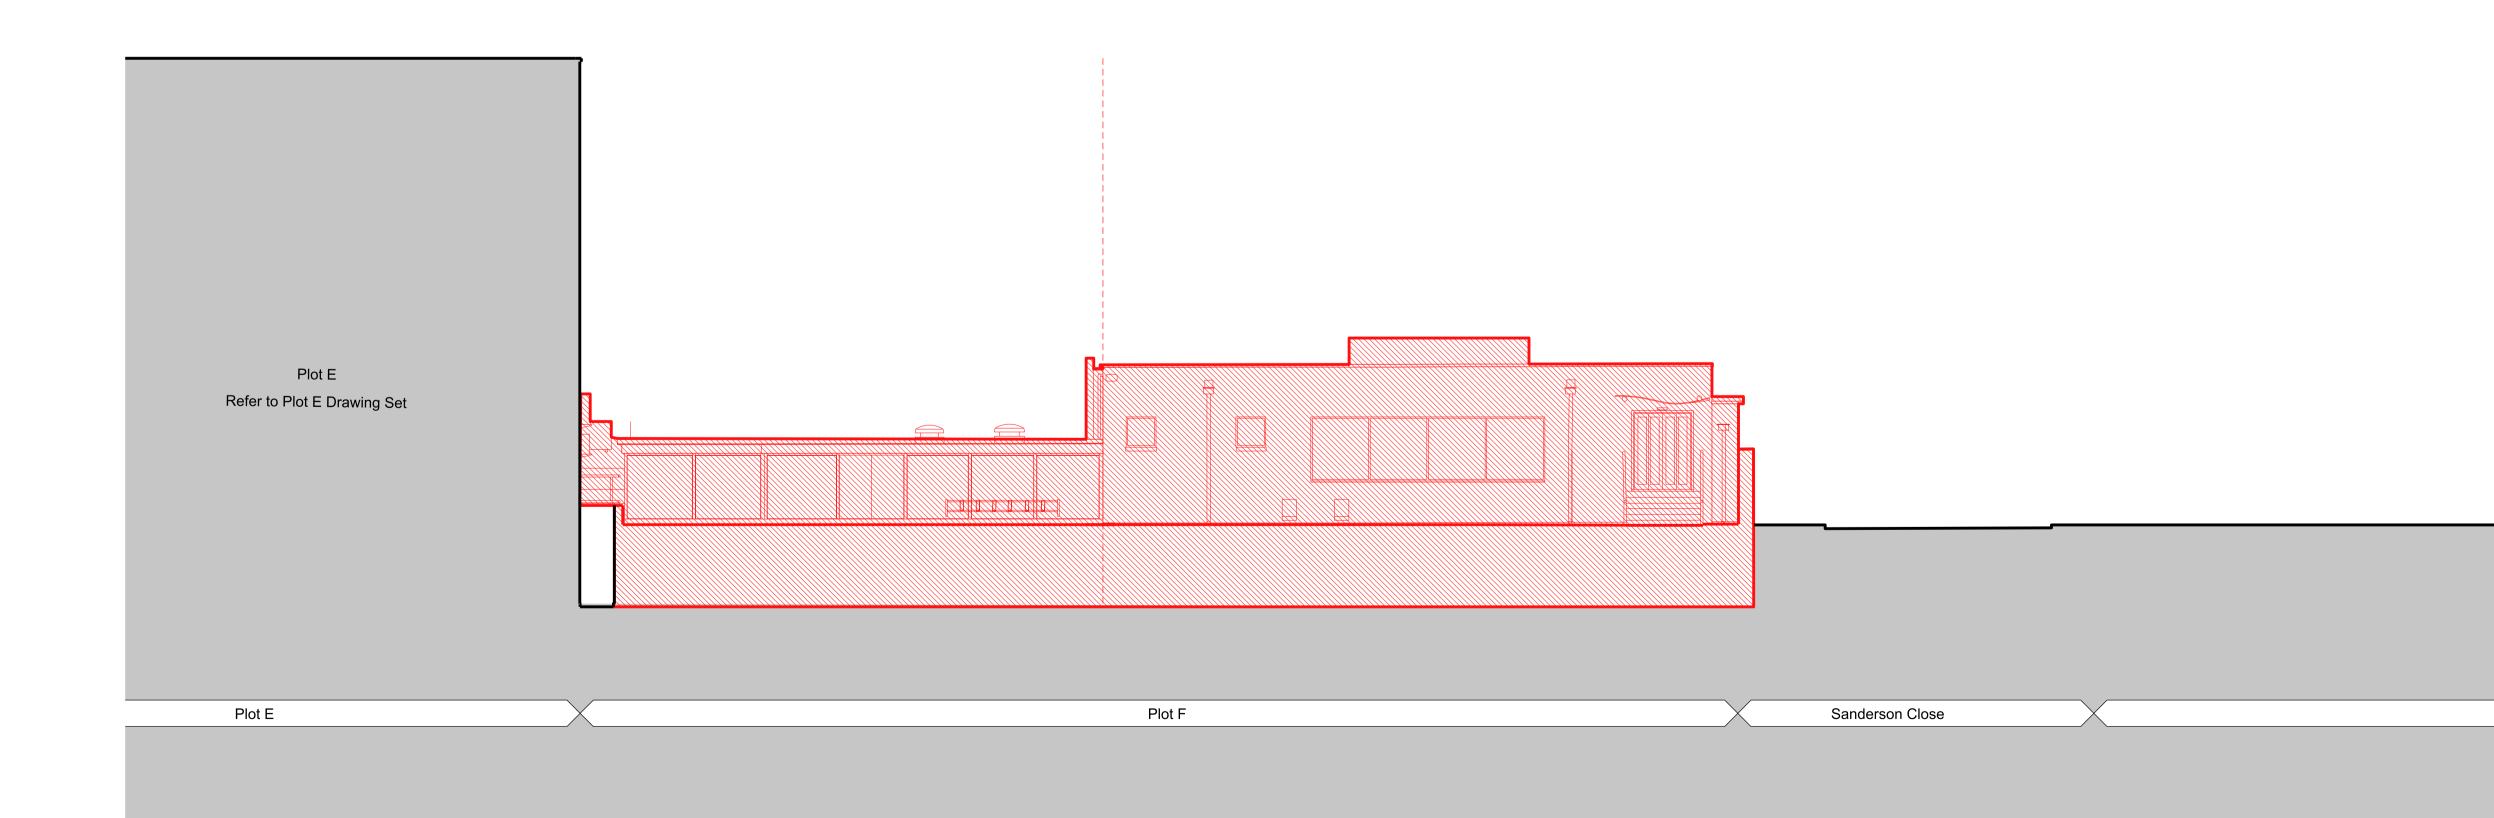

3 PLOT F SOUTHWEST ELEVATION SCALE 1:100

| Plot F | Plot E |
|--------|--------|
|        |        |