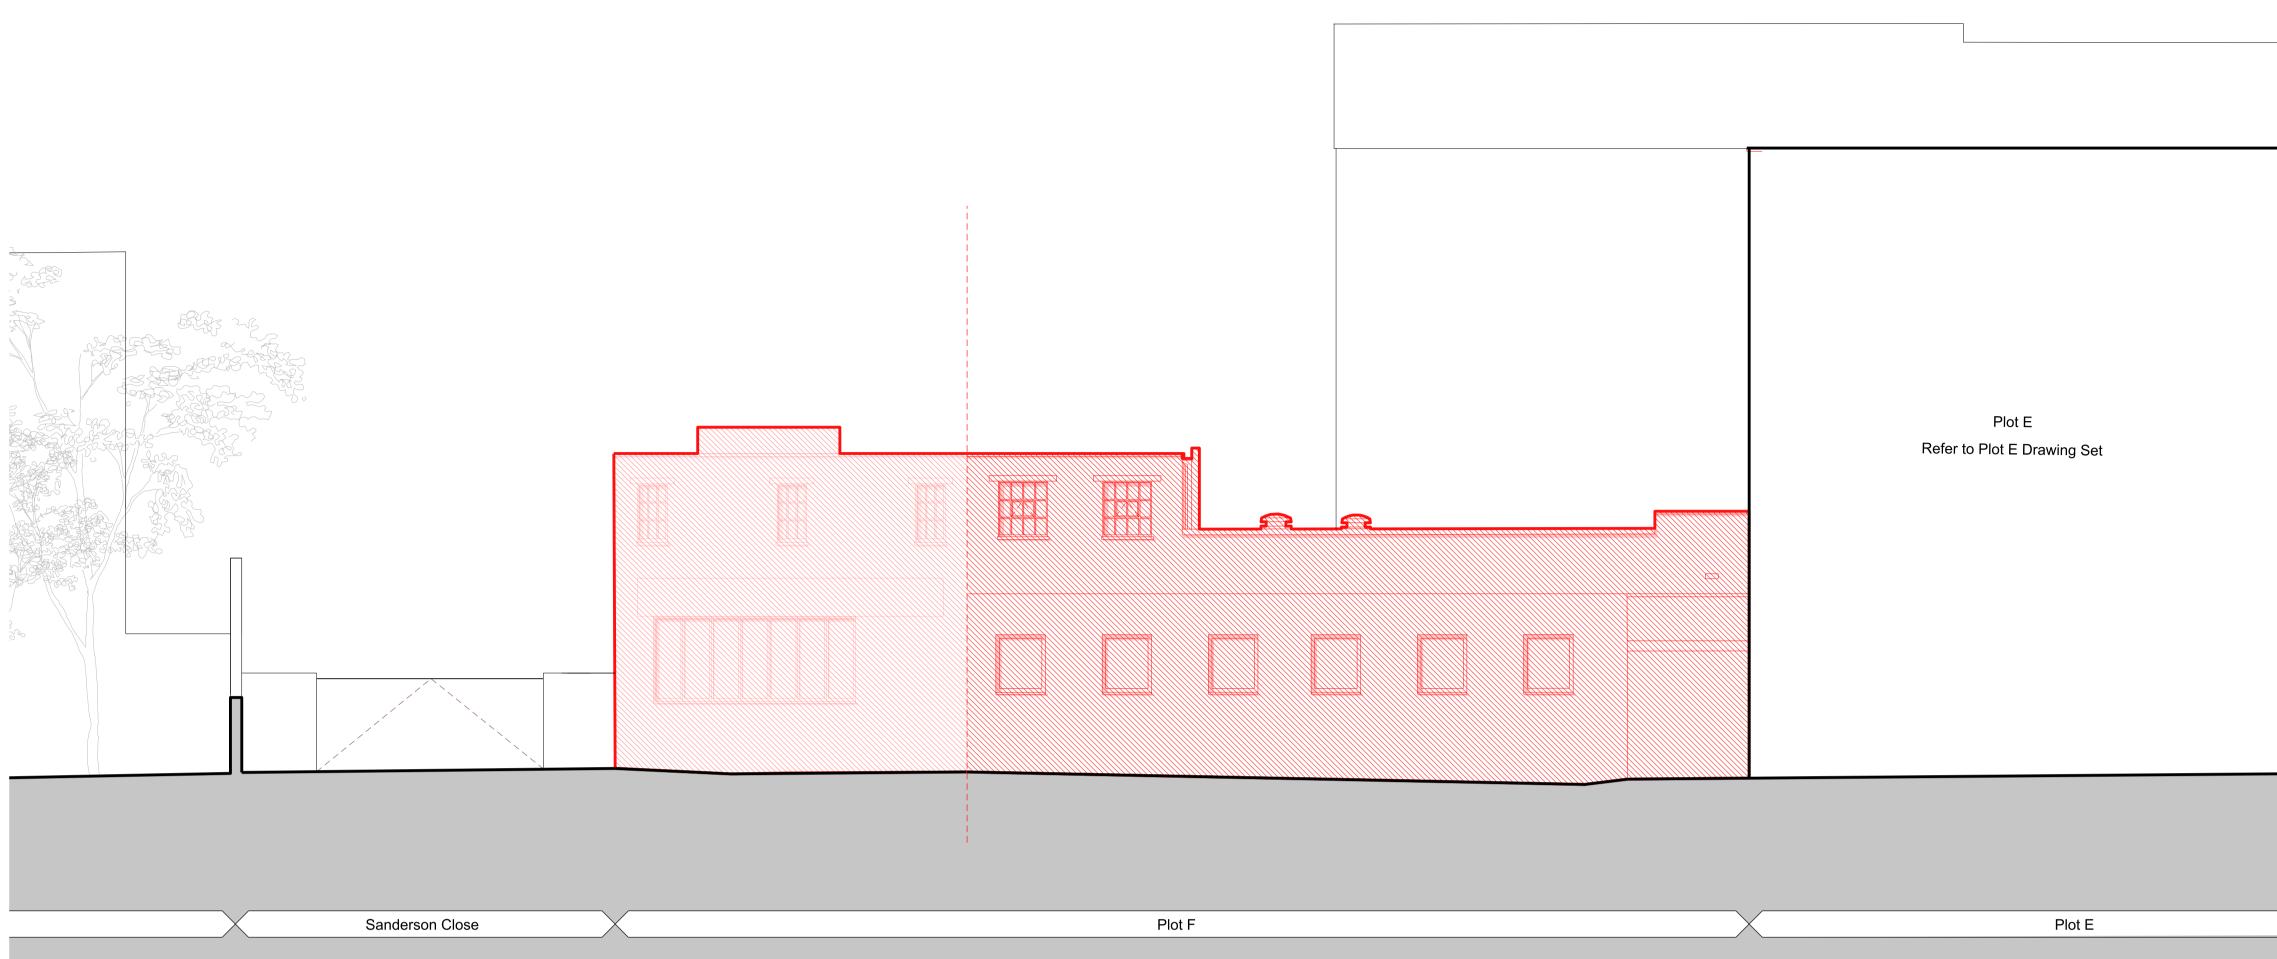

3 PLOT F SOUTHWEST ELEVATION SCALE 1:100

| Plot F | Plot E |
|--------|--------|
|        |        |